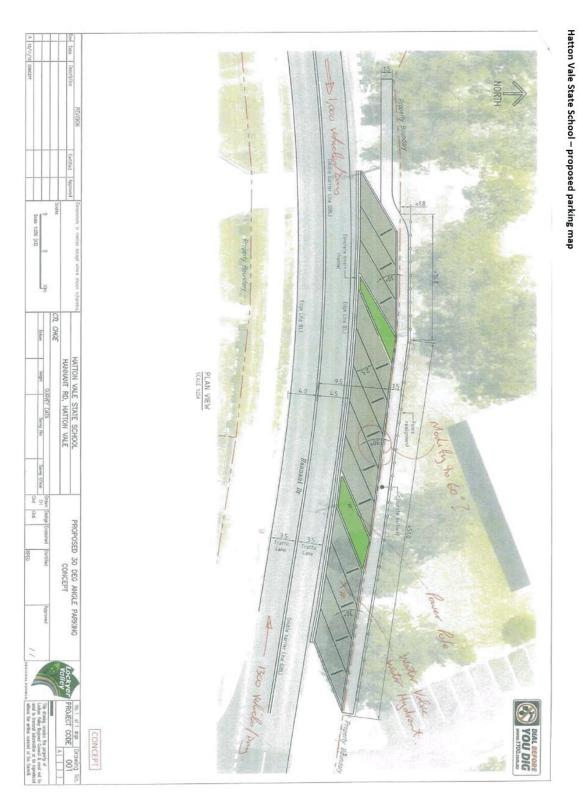

# AGENDA ITEMS

| QPS                         | <ul> <li>Gutt Road North of Rusty's – there is complaints about speeding – QPS to monitor this as possible.</li> </ul>                                                                                                                           |                                                                              |             |
|-----------------------------|--------------------------------------------------------------------------------------------------------------------------------------------------------------------------------------------------------------------------------------------------|------------------------------------------------------------------------------|-------------|
|                             | <ul> <li>Gatton Laidley Road before the Forest Hill Fernvale Road – this section of road has<br/>sunk – TMR to investigate this. There is roadworks starting today 04/12/2019 – being<br/>actioned.</li> </ul>                                   | General Business                                                             | 04/12/2019  |
|                             | <ul> <li>Honeypot – service road – Adam to provide an update when available – 2-way<br/>requested.</li> </ul>                                                                                                                                    |                                                                              |             |
| Adam/David Willis           | <ul> <li>Eastbound – no room to turn into Heise Road - Adam to speak with TMR to consider<br/>and to put into the planning program. Kim to make email request with details.</li> </ul>                                                           | Heise Road from Warrego Highway                                              | 04/12/2019  |
| Adam/David Willis           | <ul> <li>Signage to be changed to 24 hours stay only at all entry areas. A rest area for campers<br/>from driving. TMR to follow up and for signs to be erected before Christmas – old sign<br/>to be taken down as soon as possible.</li> </ul> | James Norman Hedges Park, Helidon<br>(overnight camping)                     | 04/12/2019  |
| TMR                         | <ul> <li>Looking at providing extra car parks with footpath and a boundary realignment – TIDS<br/>project.</li> </ul>                                                                                                                            | Hatton Vale State School – proposed parking                                  | 04/12/2019  |
| Kim                         | <ul> <li>Heavy vehicles speeding in school zone periods. QPS to continue monitoring speed.</li> </ul>                                                                                                                                            | Heavy vehicle usage on Hannant Road                                          | 04/12/2019  |
| Kim Clayton/David<br>Willis | <ul> <li>Map was supplied. Solution being to install at 4 locations "local traffic only" signs.</li> <li>Minor works to be considered for shoulder widening.</li> </ul>                                                                          | Intersection of Waddington Parade/Laidley-Plainland Road)                    | 04/12/2019  |
| QPS/David Willis            | <ul> <li>Improvements planned for the future – draft plans.</li> <li>Funding available in 2021</li> </ul>                                                                                                                                        | Revisit signage on Gatton Clifton Road approaching Gatton Helidon Road (QPS) | 04/12/2019  |
| Kim                         | <ul> <li>Laidley – 35 – 8 non-injury, 12 hit and run and 15 injuries. Data from September to<br/>November.</li> </ul>                                                                                                                            | Hallic Hichaelts Lockyel valley Negloti                                      | 07/12/2013  |
| All to note.                | <ul> <li>Gatton – 31 reported crashes in total. 1 fatal, 16 injuries, 7 non-injury and 7 hit and<br/>run. Data from 01/08/2019 to 30/11/2019.</li> </ul>                                                                                         | Traffic Incidents Lockyer Valley Region                                      | 04/12/2019  |
|                             | Accepted as read.                                                                                                                                                                                                                                | Previous minutes – 17 September 2019 ECM 3838669                             | 04/12/2019  |
|                             | Apologies – Kirsty Birgan, Glen Thomas, Elizabeth Vince, Dereck Sanderson, Regan Draheim, Ipswich Road Safety.                                                                                                                                   | Apologies if Applicable                                                      | 04/12/2019  |
| RESPONSIBLE<br>OFFICER      | RECORD MATTERS FOR ACTION                                                                                                                                                                                                                        | DESCRIPTION                                                                  | DATE RAISED |
|                             |                                                                                                                                                                                                                                                  |                                                                              |             |

Page 2 of

Meeting closed: 1.10pm

Hatton Vale State School – proposed parking map Tabled documents: Waddington Parade/Plainland Road Map

| DATE RAISED DESCRIPTION RECORD MATTERS FOR ACTION                                                                                                                                                       |
|---------------------------------------------------------------------------------------------------------------------------------------------------------------------------------------------------------|
| <ul> <li>Rosewood Laidley Road – 90km/hr – 1 singular sign 80km/hr behind bigger signs on the left- and right-hand side going west up the range. To check if this is part of lpswich Region.</li> </ul> |
| 04/12/2019 Next meeting • March 2020. 1:30- 3:00pm - TBA                                                                                                                                                |