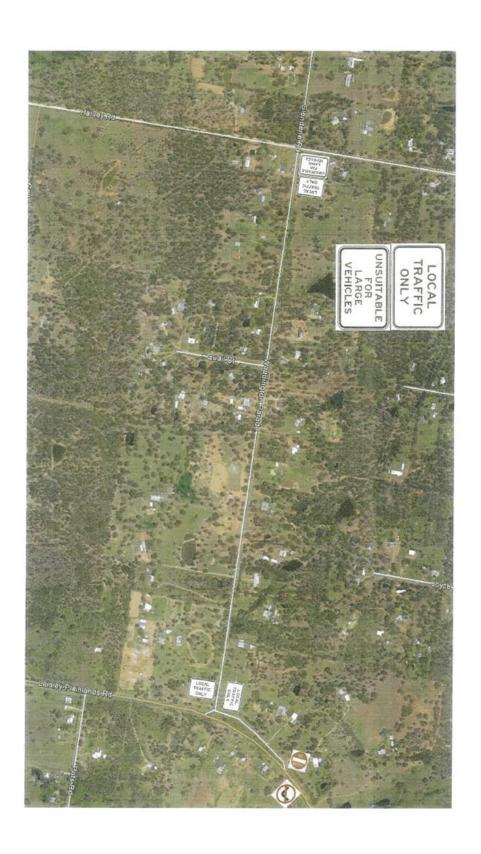

# AGENDA ITEMS

| QPS                         | <ul> <li>Gutt Road North of Rusty's – there is complaints about speeding – QPS to monitor this as possible.</li> </ul>                                                                                                                           |                                                                              |             |
|-----------------------------|--------------------------------------------------------------------------------------------------------------------------------------------------------------------------------------------------------------------------------------------------|------------------------------------------------------------------------------|-------------|
|                             | <ul> <li>Gatton Laidley Road before the Forest Hill Fernvale Road – this section of road has<br/>sunk – TMR to investigate this. There is roadworks starting today 04/12/2019 – being<br/>actioned.</li> </ul>                                   | General Business                                                             | 04/12/2019  |
|                             | <ul> <li>Honeypot – service road – Adam to provide an update when available – 2-way<br/>requested.</li> </ul>                                                                                                                                    |                                                                              |             |
| Adam/David Willis           | <ul> <li>Eastbound – no room to turn into Heise Road - Adam to speak with TMR to consider<br/>and to put into the planning program. Kim to make email request with details.</li> </ul>                                                           | Heise Road from Warrego Highway                                              | 04/12/2019  |
| Adam/David Willis           | <ul> <li>Signage to be changed to 24 hours stay only at all entry areas. A rest area for campers<br/>from driving. TMR to follow up and for signs to be erected before Christmas – old sign<br/>to be taken down as soon as possible.</li> </ul> | James Norman Hedges Park, Helidon<br>(overnight camping)                     | 04/12/2019  |
| TMR                         | <ul> <li>Looking at providing extra car parks with footpath and a boundary realignment – TIDS<br/>project.</li> </ul>                                                                                                                            | Hatton Vale State School – proposed parking                                  | 04/12/2019  |
| Kim                         | <ul> <li>Heavy vehicles speeding in school zone periods. QPS to continue monitoring speed.</li> </ul>                                                                                                                                            | Heavy vehicle usage on Hannant Road                                          | 04/12/2019  |
| Kim Clayton/David<br>Willis | <ul> <li>Map was supplied. Solution being to install at 4 locations "local traffic only" signs.</li> <li>Minor works to be considered for shoulder widening.</li> </ul>                                                                          | Intersection of Waddington Parade/Laidley-Plainland Road)                    | 04/12/2019  |
| QPS/David Willis            | <ul> <li>Improvements planned for the future – draft plans.</li> <li>Funding available in 2021</li> </ul>                                                                                                                                        | Revisit signage on Gatton Clifton Road approaching Gatton Helidon Road (QPS) | 04/12/2019  |
| Kim                         | <ul> <li>Laidley – 35 – 8 non-injury, 12 hit and run and 15 injuries. Data from September to<br/>November.</li> </ul>                                                                                                                            | Hallic Hichaelts Lockyel valley Negloti                                      | 07/12/2013  |
| All to note.                | <ul> <li>Gatton – 31 reported crashes in total. 1 fatal, 16 injuries, 7 non-injury and 7 hit and<br/>run. Data from 01/08/2019 to 30/11/2019.</li> </ul>                                                                                         | Traffic Incidents Lockyer Valley Region                                      | 04/12/2019  |
|                             | Accepted as read.                                                                                                                                                                                                                                | Previous minutes – 17 September 2019 ECM 3838669                             | 04/12/2019  |
|                             | Apologies – Kirsty Birgan, Glen Thomas, Elizabeth Vince, Dereck Sanderson, Regan Draheim, Ipswich Road Safety.                                                                                                                                   | Apologies if Applicable                                                      | 04/12/2019  |
| RESPONSIBLE<br>OFFICER      | RECORD MATTERS FOR ACTION                                                                                                                                                                                                                        | DESCRIPTION                                                                  | DATE RAISED |
|                             |                                                                                                                                                                                                                                                  |                                                                              |             |