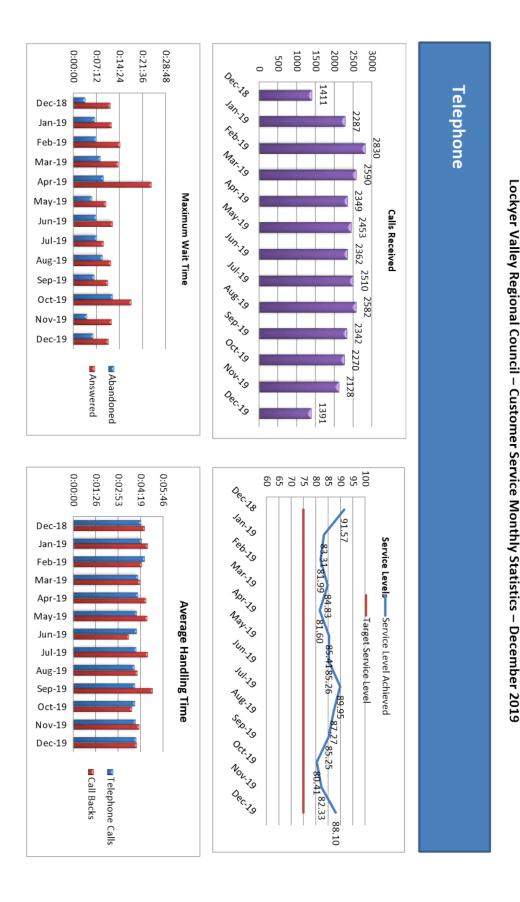

# **Complaints**

The following table provides details of the complaints managed for the 2019-20 financial year and those that are currently under consideration:

| Type of complaint     | Comparison receive |         | Currently under investigation | Received during the month | Completed in the month |  |
|-----------------------|--------------------|---------|-------------------------------|---------------------------|------------------------|--|
|                       | 2019-20            | 2018-19 |                               | 2019-20                   | 2019-20                |  |
| Staff                 | 1                  | 2       | 0                             | 0                         | 1                      |  |
| Administrative Action | 5                  | 5       | 2                             | 2                         | 1                      |  |
| Privacy               | 0                  | 0       | 0                             | 0                         | 0                      |  |
| TOTAL                 | 6                  | 7       | 2                             | 2                         | 2                      |  |

### Audit and Risk Management Committee

The Audit and Risk Management Committee met on Friday 6 December 2019. The minutes from this meeting are included in a separate report in this Agenda to be received and noted by Council.

# **Internal Audit**

The final report on the internal audit into Council's Project Management Framework was endorsed by the Audit and Risk Management Committee at its meeting held on 6 December. The next audit to be undertaken in accordance with Councils internal audit program is an assessment of Councils legislative compliance. A project scope has been developed and the audit will be undertaken in late January 2020.

### Risk Management

The first progress report on Council's Key Corporate Risk Register was received and noted by the Audit and Risk Management Committee at their meeting held on 6 December 2019.

The next phase of work on Council's Corporate Risk Register is to review the identified residual risk in line with the treatments/controls that have been actioned to reduce Council's risk. Further work is required with the responsible officers to address this.

# **Insurance Management**

Attached to this report is comparative data for the period between the 2016 financial year to current, for the following claims above Council's deductible limit:

- Liability Claims (Public Liability, Professional Indemnity & Personal Injury; including notifications);
- · Motor Vehicle Claims; and
- Council Property Claims.