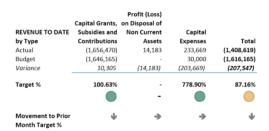

#### Summary:

This report provides the Audit and Risk Management Committee with the summary of Council's financial performance against budget for the financial year to 31 October 2019 and the budget review for the period as at end of September 2019 including the carried forward capital works from 2018-19.