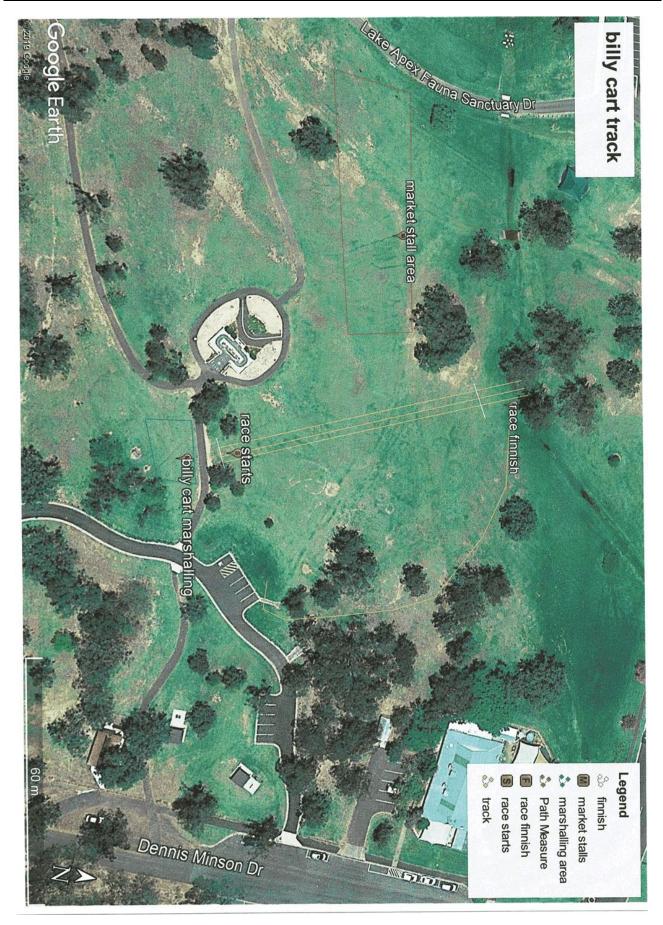

# 6. General Business

Cr Holstein discussed a proposal to Council to have a billy cart derby at Lake Apex. Brendan to investigate this as they are requiring having it in the grassed area. Proposal is to look at it being a yearly event, and to also have some markets. Consideration to be sought around April 2020. Bill Beckman moved the motion and was seconded by Beth Clark subject to environmental investigations