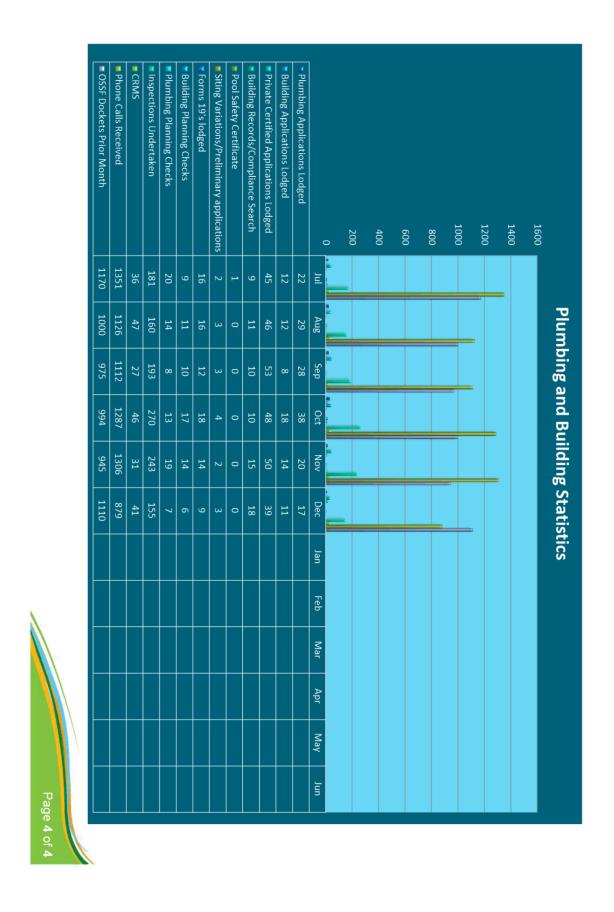

# **Complaints**

The following table provides details of the complaints managed for the 2019-20 financial year and those that are currently under consideration:

| Type of complaint     | Comparison receive |         | Currently under investigation | Received during the month | Completed in the month |  |
|-----------------------|--------------------|---------|-------------------------------|---------------------------|------------------------|--|
|                       | 2019-20            | 2018-19 |                               | 2019-20                   | 2019-20                |  |
| Staff                 | 1                  | 2       | 0                             | 0                         | 1                      |  |
| Administrative Action | 5                  | 5       | 2                             | 2                         | 1                      |  |
| Privacy               | 0                  | 0       | 0                             | 0                         | 0                      |  |
| TOTAL                 | 6                  | 7       | 2                             | 2                         | 2                      |  |