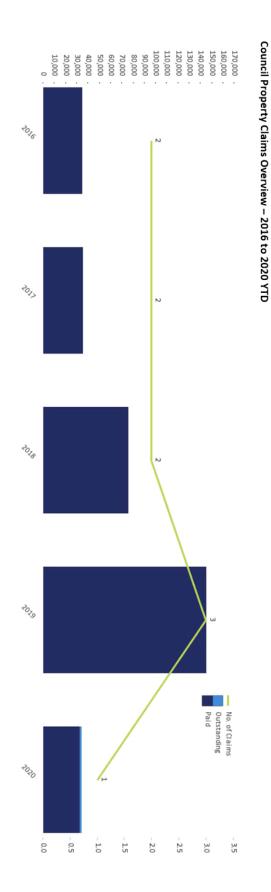

# **Insurance Management**

Attached to this report is comparative data for the period between the 2016 financial year to current, for the following claims above Council's deductible limit:

- Liability Claims (Public Liability, Professional Indemnity & Personal Injury; including notifications);
- · Motor Vehicle Claims; and
- Council Property Claims.