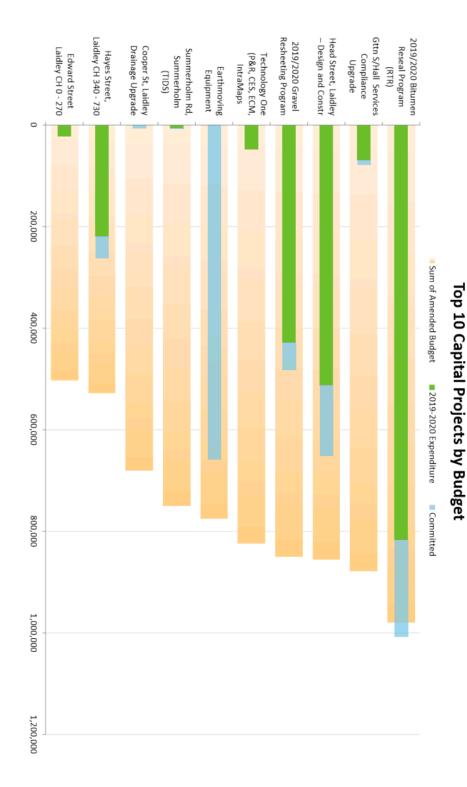

#### Summary:

This report provides the Audit and Risk Management Committee with the summary of Council's financial performance against budget for the financial year to 31 October 2019 and the budget review for the period as at end of September 2019 including the carried forward capital works from 2018-19.