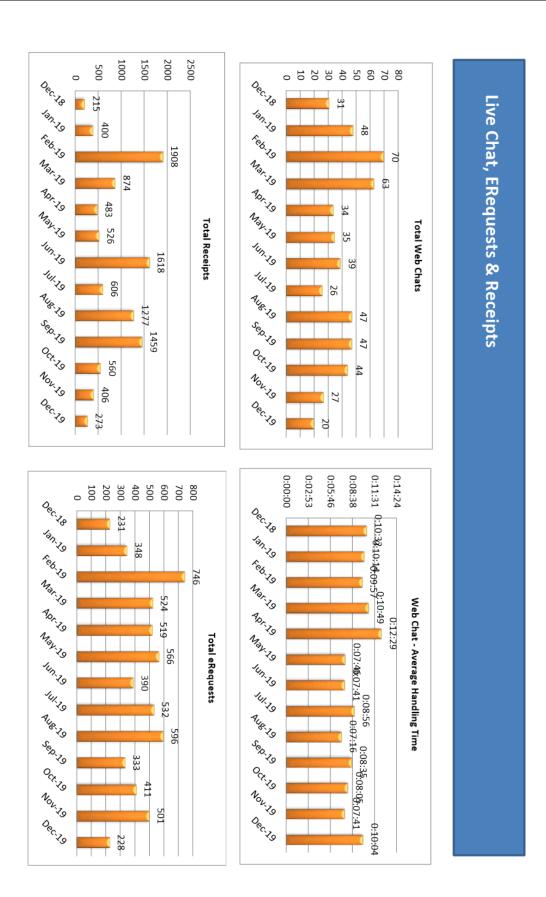

# **Complaints**

The following table provides details of the complaints managed for the 2019-20 financial year and those that are currently under consideration:

| Type of complaint     | Comparison receive |         | Currently under investigation | Received during the month | Completed in the month |  |
|-----------------------|--------------------|---------|-------------------------------|---------------------------|------------------------|--|
|                       | 2019-20            | 2018-19 |                               | 2019-20                   | 2019-20                |  |
| Staff                 | 1                  | 2       | 0                             | 0                         | 1                      |  |
| Administrative Action | 5                  | 5       | 2                             | 2                         | 1                      |  |
| Privacy               | 0                  | 0       | 0                             | 0                         | 0                      |  |
| TOTAL                 | 6                  | 7       | 2                             | 2                         | 2                      |  |