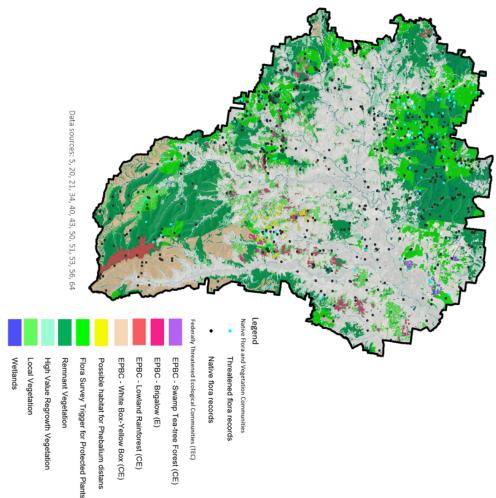

a, from large intact patches of remnant forest to grasses, garden plants, paddock and street trees provide, benefits to the ecosystems and community. They provide us with clean air, food for our livestock, renewable sources of timber, reduce temperature and humidity, increase the value of our homes, increase scenic amenity, and have a relaxing effect on humans, increasing social well-being<sup>3</sup>. They also increase ecosystem resilience by providing food and shelter for native fauna, reducing flooding, filtering water, stabilising soils

Other Forests and Woodlands

Low Closed Forests and Tall Closed Shrublands

**Eucalypt Open Forests** 

Eucalypt Low Open Forests

Eucalypt Tall Open Forests
Rainforests and Vine Thickets

fropical Eucalypt Woodlands/Gras

Strategy 2019-2029

23













ment Strategy 2019-2029

their ecosystems. functioning of our ecosystems, and ecosystem connectivity is vital to sustaining the diversity and abundance of our native fauna. Many fauna perform vital ecological roles within Fauna is used here to mean the native mammals, birds, reptiles, amphibians, fish and invertebrates of our region. Fauna and their habitats are essential for the healthy

spores which are vital to the health of our plants. Losing bandicoots from our ecosystems could consequentially affect our plant diversity, species composition and the structure Bandicoots for example, forage by turning over soil which increases leaf litter decomposition, soil production and nutrient cycling. This foraging process also disperses fungi

of our forests and woodlands. Conversely, the