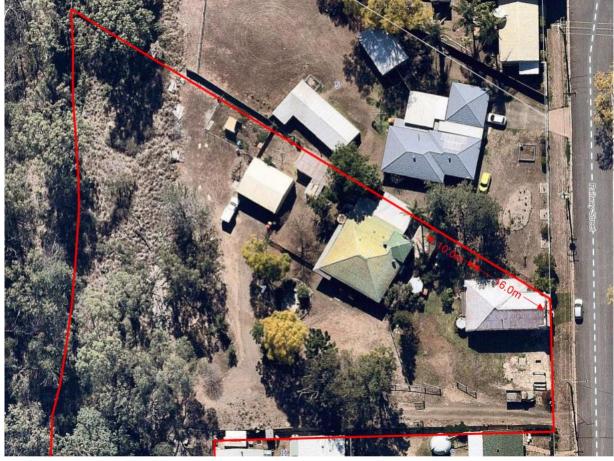

| 24-05-2019      |
| J20180037TP-04                                                          | С    | East Elevation, North Elevation, South Elevation & West Elevation, prepared by Lockyer Drafting Designs (as amended in red by Council) | 24-05-2019      |
| J20180037TP-05 E Street Elevation, prepared by Lockyer Drafting Designs |      | 24-05-2019                                                                                                                             |                 |
| J20180037S-01                                                           | -    | Front Elevation, prepared by Lockyer Drafting Designs                                                                                  | January<br>2019 |



Figure 1: Aerial view of proposed fencing.

# Recommendation

It is recommended Condition 19 be amended as follows.

19. Provide a fence to the northern boundary that is a minimum height of 1.8m above ground level tapering to 1.2m in height to the front boundary, in accordance with the Approved Plans. The extent of the 1.2m high fencing is limited to a maximum of 16.0m from the front boundary corner. The minimum length of the fence is to be 26.91m.

Prior to commencement of use, and to be maintained thereafter.

In addition it is recommended that the annotations by Council on the approved plans be amended.

## 4. Policy and Legal Implications

The legal implications arising from the recommendation provided in this report are that the applicant may choose to appeal the decision in the Pla