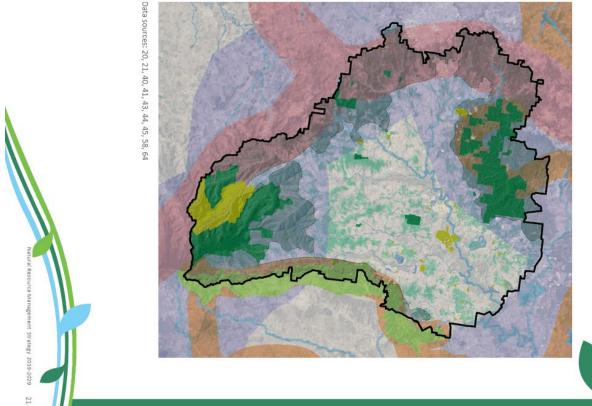

ong Rock, a petroglyph art site (Stone carving), scarred trees, scattered artefacts, borra rings, totems The Lockyer Valley contains many significant natural Aboriginal, European and other cultural heritage sites sis-7.61. Some indigenous sites include Table Top Mountain where the

agement Strategy 2019-2029





# CONNECTED LANDSCAPES

# Aim:

 $\ensuremath{\mathsf{LS3}}$  - We will maintain and improve ecological connectivity in the landscape

# Objectives:

LS3a - We will collaborate with local, regional and national partners, and community and industry groups to understand our local corridor requirements in relation to the regional context LS3b - We will use best available information and techniques to

our landscape

inform policy and planning to enhance ecological connectivity in







# LORA

Flora is used here to describe the naturally occurring plants within our region. Plants interact with animals and their surrounding physical environment to form complex ecosystems. Vegetation communities are groups of native grasses, herbs, shrubs and trees commonly growing together within similar physical features such as elevation, slope, aspect, geology, soil rainfall and ground water. These communities are mapped by the Queensland Herbarium as regional ecosystems.

Native vegetation is often referred to as either remnant or regrowth vegetation. Remnant vegetation is a term used to describe older-growth vegetation with a similar flora diversity and physical structure to that which existed prior to European arrival, such as vegetation patches which have never been cleared as.