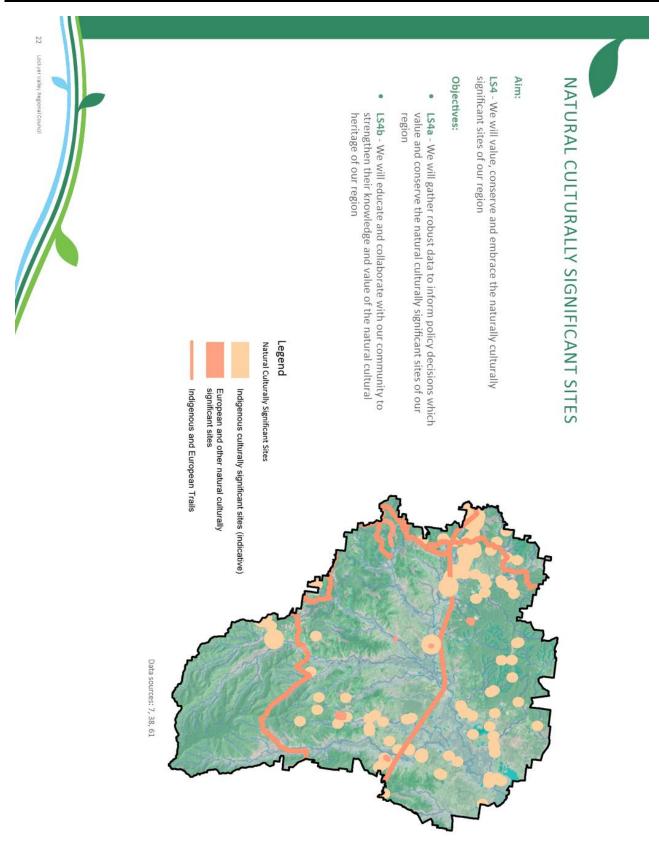

g Rock, a petroglyph art site (Stone carving), scarred trees, scattered artefacts, borra rings, totems The Lockyer Valley contains many significant natural Aboriginal, European and other cultural heritage sites sis-7.61. Some indigenous sites include Table Top Mountain where the

agement Strategy 2019-2029





# CONNECTED LANDSCAPES

# Aim:

 $\ensuremath{\mathsf{LS3}}$  - We will maintain and improve ecological connectivity in the landscape

# Objectives:

LS3a - We will collaborate with local, regional and national partners, and community and industry groups to understand our local corridor requirements in relation to the regional context LS3b - We will use best available information and techniques to

our landscape

inform policy and planning to enhance ecological connectivity in







# LORA

Flora is used here to describe the naturally occurring plants within our region. Plants interact with animals and their surrounding physical environment to form complex ecosystems. Vegetation communities are groups of native grasses, herbs, shrubs and trees commonly growing together within similar physical features such as elevation, slope, aspect, geology, soil rainfall and ground water. These communities are mapped by the Queensland Herbarium as regional ecosystems.

Native vegetation is often referred to as either remnant or regrowth vegetation. Remnant vegetation is a term used to describe older-growth vegetation with a similar flora diversity and physical structure to that which existed prior to European arrival, such as vegetation patches which have never been cleared as. R