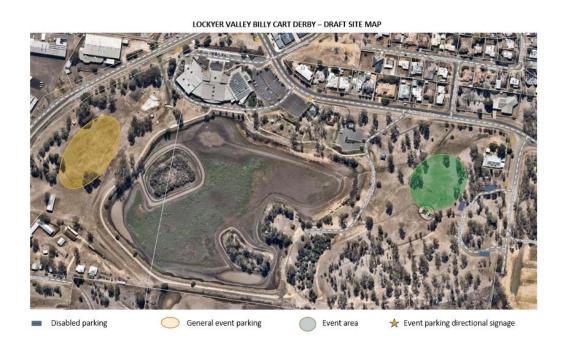

# 6. General Business

Cr Holstein discussed a proposal to Council to have a billy cart derby at Lake Apex. Brendan to investigate this as they are requiring having it in the grassed area. Proposal is to look at it being a yearly event, and to also have some markets. Consideration to be sought around April 2020. Bill Beckman moved the motion and was seconded by Beth Clark subject to environmental investigations