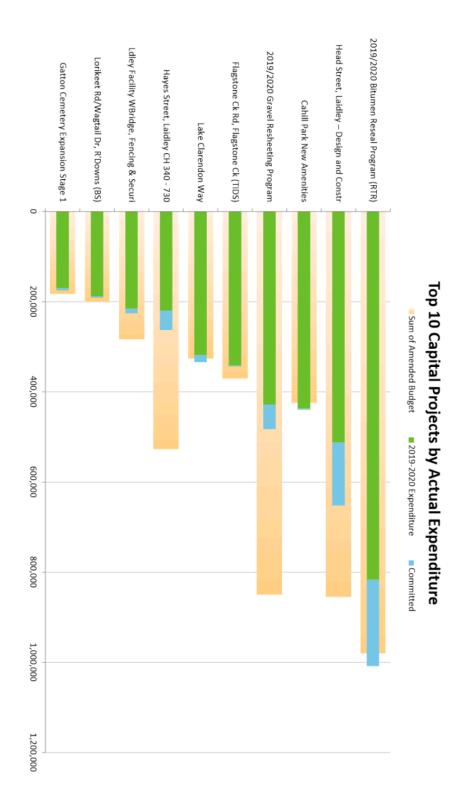

g                      | 25,000            | -                      | · -       |                                                    | 25,000                                       |
| Sport Recreation and Community Grants       | 424,000           | 437,310                | 2,315     | 439,625                                            | (15,625)                                     |
| Organisational Development & Planning Total | 1,723,509         | 524,456                | 260,140   | 784,596                                            | 938,913                                      |
| Grand Total                                 | 21,591,374        | 6,769,475              | 2,289,425 | 9,058,900                                          | 12,532,474                                   |





Lockyer Valley Regional Council Capital Works Detail December, 2019

|                                                                       | 2019-20<br>Budget | 2019-20<br>Expenditure | Committed | 2019-20<br>Expenditure<br>(including<br>Committed) | Remaining<br>Budget (including<br>Committed) |
|-----------------------------------------------------------------------|-------------------|------------------------|-----------|----------------------------------------------------|----------------------------------------------|
| Corporate & Community Services                                        |                   |                        |           |                                                    |                                              |
| Disaster Management