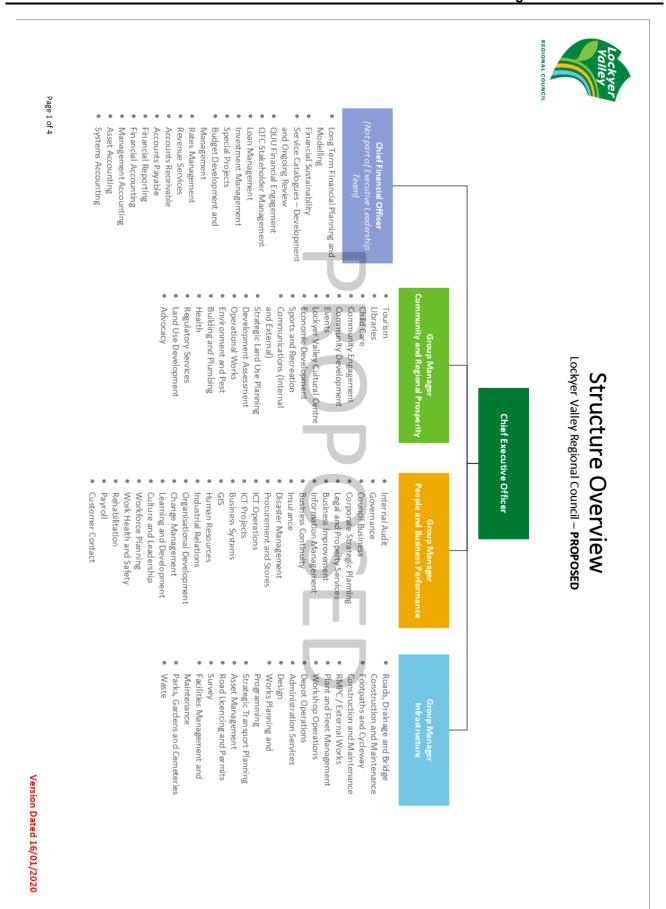

# **Summary:**

Council is requested to approve a new organisational structure for Lockyer Valley Regional Council and authorise the Chief Executive Officer to implement it.

The rationale for implementing the proposed organisational structure is that it has been designed to lift effectiveness of the organisation by streamlining the management level and logically grouping related functions together; thereby promoting clearer management accountability for service performance. During the consultation period with staff, the proposed structure was generally well-received, understood and supported.

# Officer's Recommendation:

THAT Council approve the proposed organisational structure and authorise its implementation by the Chief Executive Officer.

# **RESOLUTION**

THAT Council approve the proposed organisational structure, noted as Attachment 1, and authorise implementation by the Chief Executive Officer.

Moved By: Cr McLean Seconded By: Cr Hagan

# 1. Introduction

Council's approval of the proposed organisational structure is sought, along with authority for the CEO to implement it.

The primary Corporate Plan Reference related to this matter is 5: Lockyer Leadership and Council.

# 2. Background

The recommended decision is supported by work completed in the Organisational Effectiveness Review (OER) Project.

The OER Project comprises a comprehensive, holistic review of Council's organisational effectiveness. As community needs and expectations of local government services change, Council needs to evolve to