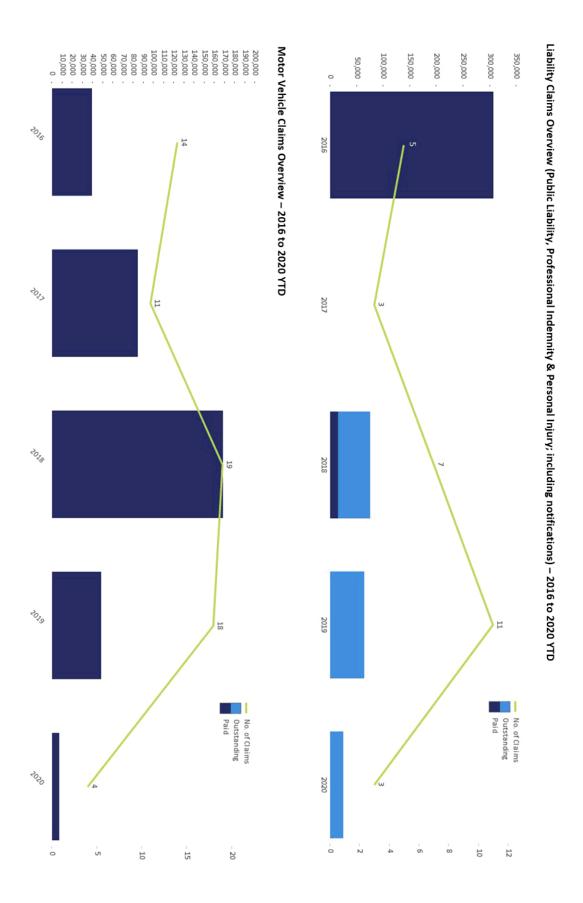

# **Insurance Management**

Attached to this report is comparative data for the period between the 2016 financial year to current, for the following claims above Council's deductible limit:

- Liability Claims (Public Liability, Professional Indemnity & Personal Injury; including notifications);
- · Motor Vehicle Claims; and
- Council Property Claims.