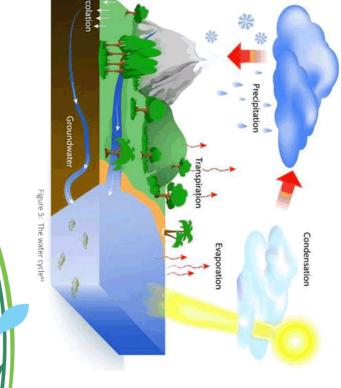

on areas and natural areas. It is important for our community to adapt to these changing climate conditions, maintain a landscape which enables maximum groundwater recharge and allow flora and fauna the opportunity to adapt to climate change by self-altering their natural range.

Industries are beginning to adapt to these changing climatic conditions by altering watering regimes, experimenting with different genetic seed stock and sourcing external imported or recycled water sources. Currently, most of our mains drinking water is sourced from outside of our region, from the Brisbane River at Lowood, meaning this is a supplementary source of water. Investigations are underway to determine whether additional supplementary water for economic and environmental benefits is viable<sup>9</sup>.



: Strategy 2019-2029

WATER SYSTEMS, SURFACE FEATURES, SUB-SURFACE FEATURES



Major Waterways

Mains water supply

Weirs and instream dams

# SUPPLEMENTARY WATER

# Aim:

W2 - We will efficiently manage supplementary water

# Objectives: W2a - We will seek supplementary sources of water

- W2b We will ensure supplementary sources of water are efficiently
- expanding population, agricultural demands and environmental benefit W2c - We will protect our region's water security to support our current and



16

Lockyer Valley Regional Counci

# AND

region's economy. Our land includes non-renewable natural assets such as geology and soils but also soil-based lifeforms such as fungi. These natural assets are vitally important to much of our

# Geological non-renewable assets

amongst the olde