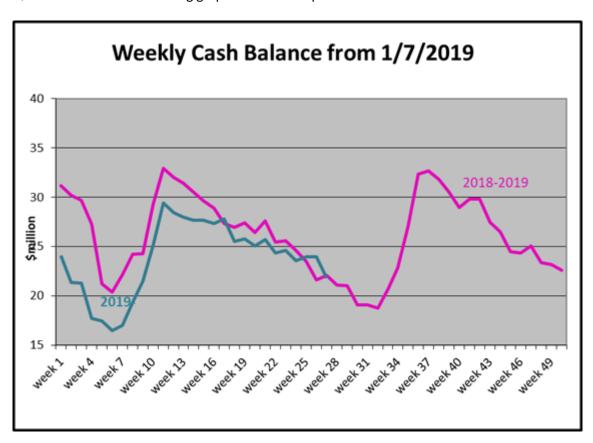

--------|------------------------|
| Interest Income on investments | \$231,649  | \$188,632              | 122.80%                |

As reflected in table 5, interest revenue has exceeded the target for the year to date. This is due to a realignment of the forecasted income budget during the September quarter budget review as well as a few slightly higher than expected interest rates being secured.

During the second quarter, cash at bank has decreased as the majority of the first rates levy has been collected and the discount period for the rates levy has ended. Only minimum cash remains in Council's general funds each day with any excess being invested as Term Deposits or transferred to the QTC Cash Fund. The following graph shows a comparison over time of the Council's cash balances.



The following table shows that Council's investments at 31 December 2019 is in overall compliance with the 2019-20 Investment Policy. However, it has been identified that the investment holdings with AMP (24.96%) have slightly exceeded the policy limit of 20% for counterparties with a rating of A to BBB+. This is a result of the reduction in total cash following the pre-Christmas payment run and taking advantage of high interest rates. The increase in cashflow when the next Rates Levy is issued will bring the portfolio back into full compliance with the policy. However, in the interim period Council's investments with AMP will be reviewed as investments mature to ensure ongoing compliance with the 2019-20 Investment Policy.

Table 6

| Investment Policy Credit Risk Compliance | Current<b