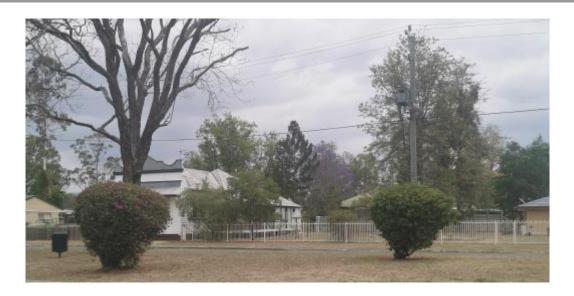

e applicant is prepared to accept a 1.8m fence extending for 10m to screen the two (2) bed and breakfast car parks and from here to taper down to 1.2m up to the front boundary. This would mean that a 1.2m fence would extend approximately 16m beside the Old Bank Building from the frontage, including a taper up to 1.8m for 10m beside the car parks. This solution will be more in keeping with the traditional height of fencing that existed throughout most of the 20th century in most country areas, including Helidon, and is also consistent with the height of the front fencing which was supported by the Heritage Architect's report. (The concept of 1.8m fences only evolved fairly recently, with the advent of small lots and for noise attenuation purposes and is not a traditional design solution).



The adjoining dwelling is set well back from the Old Bank Building as can be seen in the above photo and as shown on Site Plan J20180037 TP -01. The front setback area of the adjoining dwelling is a triangular shaped landscaped area with shrubs, trees and lawn. Apart from mowing, there is likely to be a fairly infrequent active use of this space.

Although Council has already permitted the front 6m to be 1.2m high fencing, it is requested to allow this to continue for the entire length of the Old Bank Building so that architectural details are more visible from the street and the guests have views out to the street, which creates better security and safety for the neighbourhood.

Although this application is for shop uses, the northern side boundary is only associated with the previously