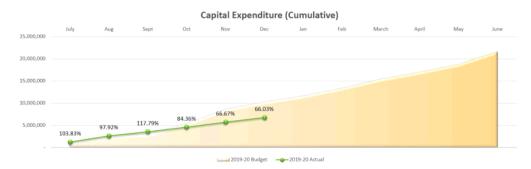

#### Summary:

This report provides the Audit and Risk Management Committee with the summary of Council's financial performance against budget for the financial year to 31 October 2019 and the budget review for the period as at end of September 2019 including the carried forward capital works from 2018-19.