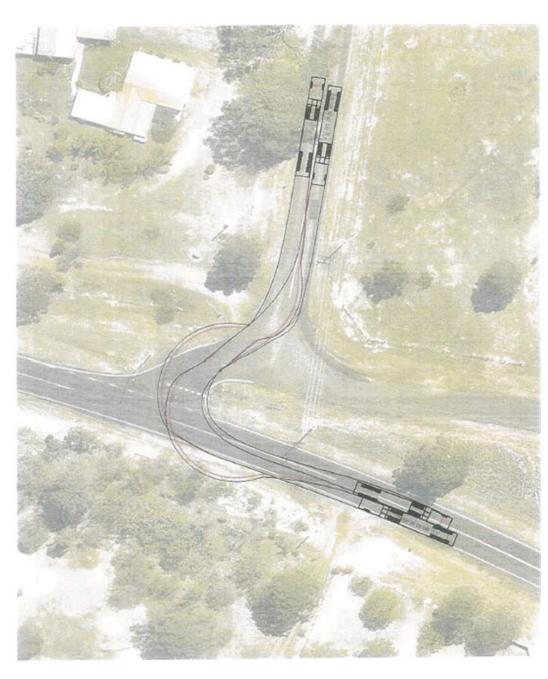

# AGENDA ITEMS

| QPS                         | <ul> <li>Gutt Road North of Rusty's – there is complaints about speeding – QPS to monitor this as possible.</li> </ul>                                                                                                                           |                                                                              |             |
|-----------------------------|--------------------------------------------------------------------------------------------------------------------------------------------------------------------------------------------------------------------------------------------------|------------------------------------------------------------------------------|-------------|
|                             | <ul> <li>Gatton Laidley Road before the Forest Hill Fernvale Road – this section of road has<br/>sunk – TMR to investigate this. There is roadworks starting today 04/12/2019 – being<br/>actioned.</li> </ul>                                   | General Business                                                             | 04/12/2019  |
|                             | <ul> <li>Honeypot – service road – Adam to provide an update when available – 2-way<br/>requested.</li> </ul>                                                                                                                                    |                                                                              |             |
| Adam/David Willis           | <ul> <li>Eastbound – no room to turn into Heise Road - Adam to speak with TMR to consider<br/>and to put into the planning program. Kim to make email request with details.</li> </ul>                                                           | Heise Road from Warrego Highway                                              | 04/12/2019  |
| Adam/David Willis           | <ul> <li>Signage to be changed to 24 hours stay only at all entry areas. A rest area for campers<br/>from driving. TMR to follow up and for signs to be erected before Christmas – old sign<br/>to be taken down as soon as possible.</li> </ul> | James Norman Hedges Park, Helidon<br>(overnight camping)                     | 04/12/2019  |
| TMR                         | <ul> <li>Looking at providing extra car parks with footpath and a boundary realignment – TIDS<br/>project.</li> </ul>                                                                                                                            | Hatton Vale State School – proposed parking                                  | 04/12/2019  |
| Kim                         | <ul> <li>Heavy vehicles speeding in school zone periods. QPS to continue monitoring speed.</li> </ul>                                                                                                                                            | Heavy vehicle usage on Hannant Road                                          | 04/12/2019  |
| Kim Clayton/David<br>Willis | <ul> <li>Map was supplied. Solution being to install at 4 locations "local traffic only" signs.</li> <li>Minor works to be considered for shoulder widening.</li> </ul>                                                                          | Intersection of Waddington Parade/Laidley-Plainland Road)                    | 04/12/2019  |
| QPS/David Willis            | <ul> <li>Improvements planned for the future – draft plans.</li> <li>Funding available in 2021</li> </ul>                                                                                                                                        | Revisit signage on Gatton Clifton Road approaching Gatton Helidon Road (QPS) | 04/12/2019  |
| Kim                         | <ul> <li>Laidley – 35 – 8 non-injury, 12 hit and run and 15 injuries. Data from September to<br/>November.</li> </ul>                                                                                                                            | Hallic Hichaelts Lockyel valley Negloti                                      | 07/12/2013  |
| All to note.                | <ul> <li>Gatton – 31 reported crashes in total. 1 fatal, 16 injuries, 7 non-injury and 7 hit and<br/>run. Data from 01/08/2019 to 30/11/2019.</li> </ul>                                                                                         | Traffic Incidents Lockyer Valley Region                                      | 04/12/2019  |
|                             | Accepted as read.                                                                                                                                                                                                                                | Previous minutes – 17 September 2019 ECM 3838669                             | 04/12/2019  |
|                             | Apologies – Kirsty Birgan, Glen Thomas, Elizabeth Vince, Dereck Sanderson, Regan Draheim, Ipswich Road Safety.                                                                                                                                   | Apologies if Applicable                                                      | 04/12/2019  |
| RESPONSIBLE<br>OFFICER      | RECORD MATTERS FOR ACTION                                                                                                                                                                                                                        | DESCRIPTION                                                                  | DATE RAISED |
|                             |                                                                                                                                                                                                                                                  |                                                                              |             |