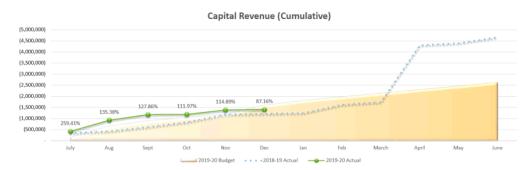

#### Summary:

This report provides the Audit and Risk Management Committee with the summary of Council's financial performance against budget for the financial year to 31 October 2019 and the budget review for the period as at end of September 2019 including the carried forward capital works from 2018-19.