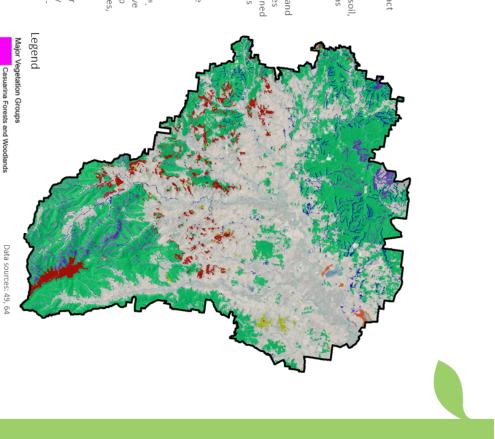

flora, from large intact patches of remnant forest to grasses, garden plants, paddock and street trees provide, benefits to the ecosystems and community. They provide us with clean air, food for our livestock, renewable sources of timber, reduce temperature and humidity, increase the value of our homes, increase scenic amenity, and have a relaxing effect on humans, increasing social well-being<sup>3</sup>. They also increase ecosystem resilience by providing food and shelter for native fauna, reducing flooding, filtering water, stabilising soils

Other Forests and Woodlands

Low Closed Forests and Tall Closed Shrublands

**Eucalypt Open Forests** 

Eucalypt Low Open Forests

Eucalypt Tall Open Forests
Rainforests and Vine Thickets

fropical Eucalypt Woodlands/Gras

Strategy 2019-2029

23













ment Strategy 2019-2029

their ecosystems. functioning of our ecosystems, and ecosystem connectivity is vital to sustaining the diversity and abundance of our native fauna. Many fauna perform vital ecological roles within Fauna is used here to mean the native mammals, birds, reptiles, amphibians, fish and invertebrates of our region. Fauna and their habitats are essential for the healthy

spores which are vital to the health of our plants. Losing bandicoots from our ecosystems could consequentially affect our plant diversity, species composition and the structure Bandicoots for example, forage by turning over soil which increases leaf litter decomposition, soil production and nutrient cycling. This foraging process also disperses fungi

of our forests and woodlands. Conversely,