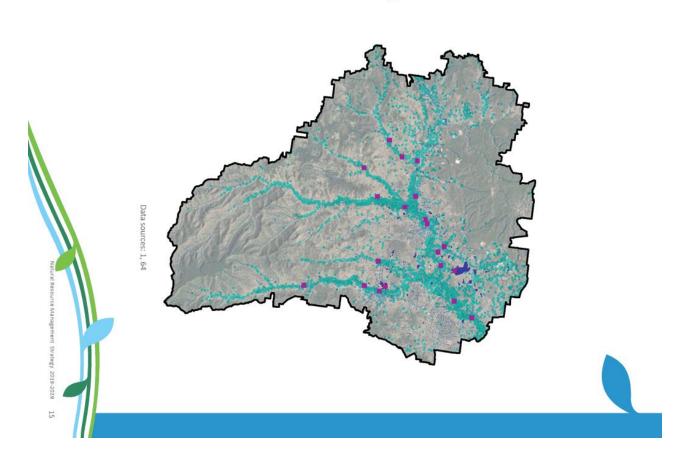

ur mains drinking water is sourced from outside of our region, from the Brisbane River at Lowood, meaning this is a supplementary source of water. Investigations are underway to determine whether additional supplementary water for economic and environmental benefits is viable<sup>9</sup>.



: Strategy 2019-2029

WATER SYSTEMS, SURFACE FEATURES, SUB-SURFACE FEATURES



Major Waterways

Mains water supply

Weirs and instream dams

# SUPPLEMENTARY WATER

# Aim:

W2 - We will efficiently manage supplementary water

# Objectives: W2a - We will seek supplementary sources of water

- W2b We will ensure supplementary sources of water are efficiently
- expanding population, agricultural demands and environmental benefit W2c - We will protect our region's water security to support our current and



16

Lockyer Valley Regional Counci

# AND

region's economy. Our land includes non-renewable natural assets such as geology and soils but also soil-based lifeforms such as fungi. These natural assets are vitally important to much of our

# Geological non-renewable assets

amongst the oldest and highest quality in the world, due to its ancient freshwater origin<sup>27</sup> activity), sedimentary (formed through weathering and erosion) and metamorphic (created through high pressure and heat)2. Some of our sandstone from Helidon Hills is The underlying geology of our Lockyer Valley drives land formations, topography and soil types. Geology is divided into three types of rocks: igneous (created through volcanic

other organic matter so that other species can use them. Others have a symbioti