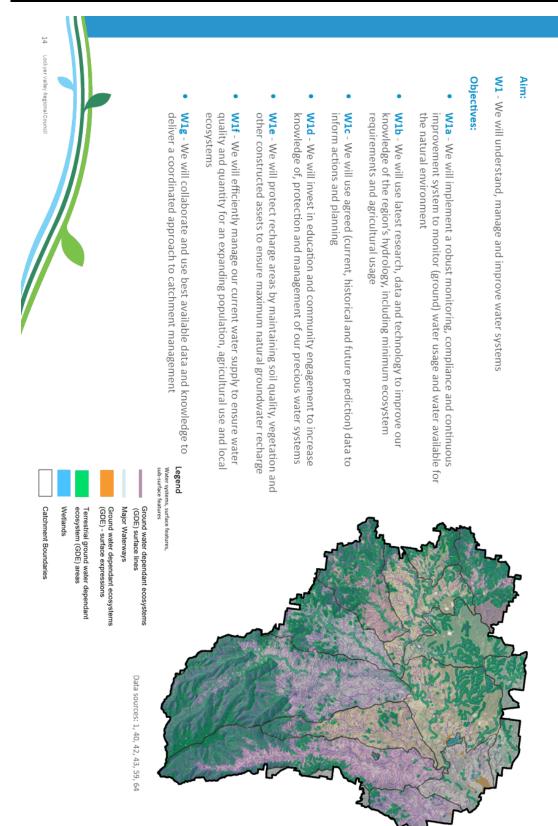

changing climate conditions, maintain a landscape which enables maximum groundwater recharge and allow flora and fauna the opportunity to adapt to climate change by self-altering their natural range.

Industries are beginning to adapt to these changing climatic conditions by altering watering regimes, experimenting with different genetic seed stock and sourcing external imported or recycled water sources. Currently, most of our mains drinking water is sourced from outside of our region, from the Brisbane River at Lowood, meaning this is a supplementary source of water. Investigations are underway to determine whether additional supplementary water for economic and environmental benefits is viable<sup>9</sup>.



: Strategy 2019-2029

WATER SYSTEMS, SURFACE FEATURES, SUB-SURFACE FEATURES



Major Waterways

Mains water supply

Weirs and instream dams

# SUPPLEMENTARY WATER

# Aim:

W2 - We will efficiently manage supplementary water

# Objectives: W2a - We will seek supplementary sources of water

- W2b We will ensure supplementary sources of water are efficiently
- expanding population, agricultural demands and environmental benefit W2c - We will protect our region's water security to support our current and



16

Lockyer Valley Regional Counci

# AND

region's economy. Our land includes non-renewable natural assets such as geology and soils but also soil-based lifeforms such as fungi. These natural assets are vitally important to much of our

# Geological non-renewable assets

amongst the oldest and highest quality in the world, due to its ancient freshwater origin<sup>2