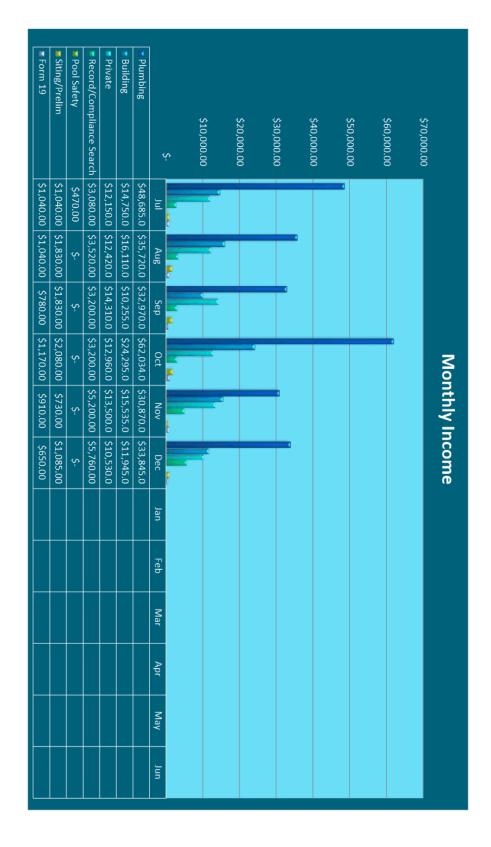

# **Complaints**

The following table provides details of the complaints managed for the 2019-20 financial year and those that are currently under consideration:

| Type of complaint     | Comparison receive |         | Currently under investigation | Received during the month | Completed in the month |  |
|-----------------------|--------------------|---------|-------------------------------|---------------------------|------------------------|--|
|                       | 2019-20            | 2018-19 |                               | 2019-20                   | 2019-20                |  |
| Staff                 | 1                  | 2       | 0                             | 0                         | 1                      |  |
| Administrative Action | 5                  | 5       | 2                             | 2                         | 1                      |  |
| Privacy               | 0                  | 0       | 0                             | 0                         | 0                      |  |
| TOTAL                 | 6                  | 7       | 2                             | 2                         | 2                      |  |