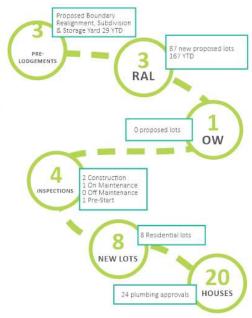

6                            |
| EXEMPTION CERTIFICATES     |                  |                    |                                |
| RECEIVED                   | 7                | 65                 | 58                             |
| DECIDED                    | 4                | 63                 | 50                             |
| FORM 19s                   |                  |                    |                                |
| RECEIVED                   | 56               | 291                | 264                            |
| COMPLETED                  | 58               | 252                | 246                            |
| PRELODGEMENT MEETINGS HELD | 3                | 29                 | 21                             |









#### LAND DEVELOPMENT PIPELINE



INFRASTRUCTURE CHARGES PAID YTD = \$390,547.08
INFRASTRUCTURE CHARGES OUTSTANDING YTD = \$111,815.92

#### DEVELOPMENT ASSESSMENT

#### DEVELOPMENT ASSESSMENT UPDATE

The Development Assessment Update informs the community and key development stakeholders of the recent amendments to Council's local planning instruments including the Gatton Shire Planning Scheme 2007, Laidley Shire Planning Scheme 2003 and Temporary Local Planning Instrument 2020 (Flood Regulation).

The changes streamline development which includes reducing the level of assessment for certain types of development. This is a positive outcome for the community and something the planning team would like to ceebrate with Stakeholders.



#### E-MAPPING

On 20 August 2020 Council's ePlan mapping was updated to incorporate the