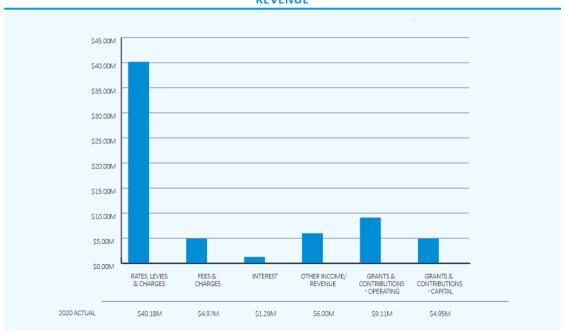

allenges for the Lockyer Valley community. There remains considerable uncertainty around the potential economic implications of the COVID-19 pandemic, however, the economic shock is likely to continue to impact on consumer confidence, people's ability to work and business cash flow. The financial forecast for the 2019-2020 year was impacted by the economic impacts of the COVID-19 pandemic, with forecasts reviewed to reflect the changes identified and financial relief measures provided and proposed. Council will continue to place increased focus on managing finances through the current difficult and uncertain times to ensure the continued provision of core services to our community.





#### **2020 OPERATING EXPENSES**



## REVENUE SOURCES - WHERE DOES THE MONEY COME FROM?

#### REVENUE



For the 2019-20 financial year, Council received \$61.55 million in operating revenue and \$4.95 million in capital revenue.

While revenue from rates and charges is the main source of income, revenue exceeded budget forecast in fees and charges with payments received towards the end of the financial year for development applications. Increased operating grants also contributed to the increase in revenue while the investment in Queensland Urban Utilities (QUU) continued to provide strong returns with Council's share of profit supplemented by interest on the shareholder loan and

payments for income tax equivalents required under National Competition Policy.

Capital revenues include grants and subsidies from the Queensland and Australian Governments for the construction of assets as well