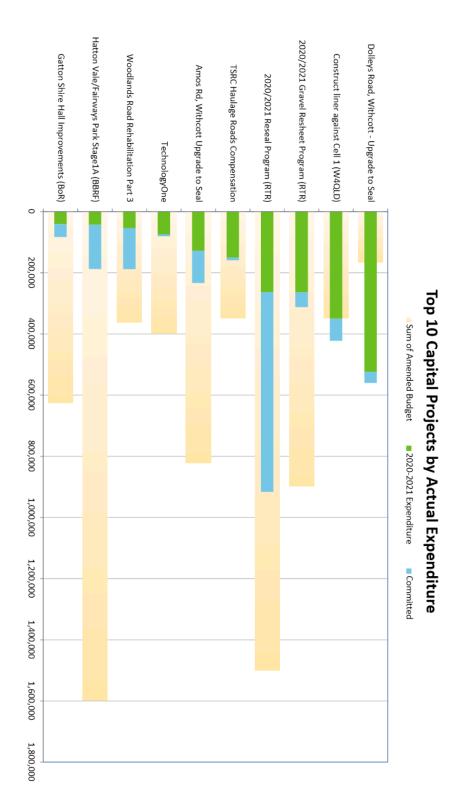

| 454,746   | 475,656                                              | 113,708                                         |
| Community and Regional Prosperity Total | 654,364                        | 20,910                   | 454,746   | 475,656                                              | 178,708                                         |
|                                         |                                |                          |           |                                                      |                                                 |
| Grand Total                             | 19,203,235                     | 2,337,064                | 2,771,144 | 5,108,208                                            | 14,095,027                                      |





#### LOCKYER VALLEY REGIONAL COUNCIL CAPITAL WORKS DETAIL 30 September 2020

|                                                                                                                                                                                                                                                                                                  | 2020-2021<br>Budget                                          | 2020-2021<br>Expenditure                    | Committed                                       | 2020-2021<br>Expenditure<br>(including<br>Committed) | Remaining<br>Budget<br>(including<br>Committed)             |
|-------------------------------------------------------------------------------------------------------------------------------------------------------