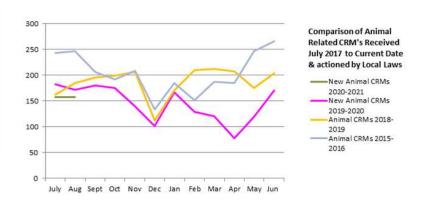

ing and future control measures. Correspondence with the Landholders have resulted in the elimination of 4 dogs. Landholders are eager to participate in our 1080 Wild Dog Fox and Pig Baiting program planned for October 2020 (COVID-19 restrictions pending).

Feral Pigs have been a problem in the Stockyard Creek area with a large group of pigs taking up residence as a local food source is in high concentrations. A local community group has been formed in conjunction with Council in dealing with the issue. Trapping has taken place throughout the month of August with an estimated total of 25 pigs captured and or dealt with. A coordinated 1080 baiting program will follow next month in conjunction with the community group for phase two of this program.













NUMBER OF DOGS IMPOUNDED YTD





600 500 400 300 200 100 2014 -2015 2015 -2012

2016

2017

2018

2019

2013

#### POLICY, PLANNING & COMMUNITY WELLBEING - BUSINESS SUPPORT

#### Form 19's - Building, Plumbing and Planing Information

56 Form 19's were lodged in the month of August in comparision with 39 in the same period last year.

58 Form 19's were issued in the month of August in comparison with 32 in the same period last year.



There has been a significant increase in requests for Building, Plumbing and Planning Information. This has been attributed to the government monetary incentives for new builds and renovations across the region.

#### **Plan Sealing**

 $\bf 3$  Plan Sealing applications were lodged in the month of August in comparision with  $\bf 1$  in the same period last year.

 ${f 5}$  Survery Pla