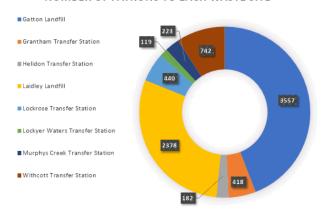

Lead monitoring.
- Site management of Laidley pool earth bonding project.
- General maintenance and repairs as required.



#### WASTE MANAGEMENT

- 2020 Local Government Waste Survey data submitted to the Department of Environment and Science.
- Lockyer Valley Regional Council signing with LG Sherlock Waste Detective.
- Lockyer Valley Regional Council survey data provided to ComSec.
- Approx. 34, year 4 students from Peace Lutheran Primary School toured the Gatton Landfill & Material Recovery Facility Tuesday 15 September 2020.
- Construction work to extend cell 4 continues with the placement of the GLC liner which took place on 18 September 2020.
- · The Laidley Weigh Bridge passed an Australian National Measurement Institute compliance audit.

#### NUMBER OF PATRONS TO EACH WASTE SITE



8,059 (S)
TOTAL PATRONS
TO ALL WASTE
FACILITIES

## TOTAL TONNES OF WASTE RECEIVED BY WASTE STREAM AT COUNCIL WASTE FACILITIES GATTON AND LAIDLEY







14.4 Quarterly Investment Report - July to September 2020

Date: 30 September 2020

Author: Jodi Marchant, Chief Financial Officer; Kacey Bachmann, Management

Accountant

**Responsible Officer:** Ian Church, Chief Executive Officer

## **Purpose:**

The purpose of this report is to advise Council of the performance of its investment portfolio.

# This document is for Council's information only.

# **Executive Summary**

As outlined in Council's 2020-21 Investment Policy, a quarterly report is required to be submitted to Council on the performance of its investment portfolio.

The investment of surplus funds has been made in accordance w