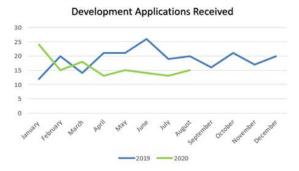

| 110                | 126                            |
| EXEMPTION CERTIFICATES     |                  |                    |                                |
| RECEIVED                   | 7                | 65                 | 58                             |
| DECIDED                    | 4                | 63                 | 50                             |
| FORM 19s                   |                  |                    |                                |
| RECEIVED                   | 56               | 291                | 264                            |
| COMPLETED                  | 58               | 252                | 246                            |
| PRELODGEMENT MEETINGS HELD | 3                | 29                 | 21                             |









#### LAND DEVELOPMENT PIPELINE



INFRASTRUCTURE CHARGES PAID YTD = \$390,547.08
INFRASTRUCTURE CHARGES OUTSTANDING YTD = \$111,815.92

#### DEVELOPMENT ASSESSMENT

#### DEVELOPMENT ASSESSMENT UPDATE

The Development Assessment Update informs the community and key development stakeholders of the recent amendments to Council's local planning instruments including the Gatton Shire Planning Scheme 2007, Laidley Shire Planning Scheme 2003 and Temporary Local Planning Instrument 2020 (Flood Regulation).

The changes streamline development which includes reducing the level of assessment for certain types of development. This is a positive outcome for the community and something the planning team would like to ceebrate with Stakeholders.



#### E-MAPPING

On 20 August 2020 Council's ePlan