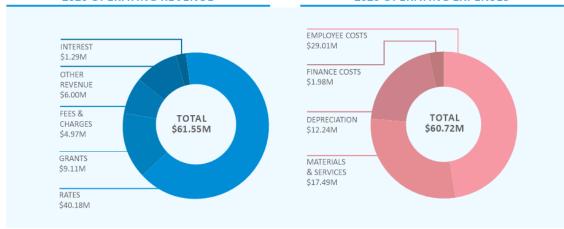

ted financial shocks.

The COVID-19 pandemic has presented economic challenges for the Lockyer Valley community. There remains considerable uncertainty around the potential economic implications of the COVID-19 pandemic, however, the economic shock is likely to continue to impact on consumer confidence, people's ability to work and business cash flow. The financial forecast for the 2019-2020 year was impacted by the economic impacts of the COVID-19 pandemic, with forecasts reviewed to reflect the changes identified and financial relief measures provided and proposed. Council will continue to place increased focus on managing finances through the current difficult and uncertain times to ensure the continued provision of core services to our community.





#### **2020 OPERATING EXPENSES**



## REVENUE SOURCES - WHERE DOES THE MONEY COME FROM?

#### REVENUE



For the 2019-20 financial year, Council received \$61.55 million in operating revenue and \$4.95 million in capital revenue.

While revenue from rates and charges is the main source of income, revenue exceeded budget forecast in fees and charges with payments received towards the end of the financial year for development applications. Increased operating grants also contributed to the increase in revenue while the investment in Queensland Urban Utilities (QUU) continued to provide strong returns with Council's share of profit supplemented by interest on the shareholder loan and

payments for income tax equivalents required under National Competition Policy.

Capital revenues include grants and subsidies from the Queens