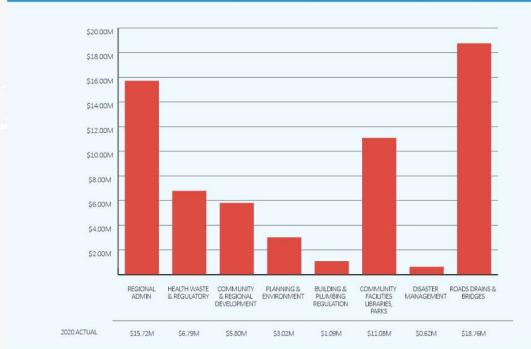

ior year. Employee costs have increased due to adjustments to the mix of operating and capital works, the inclusion of a provision for the implementation of the organisational restructure based on the recommendations of the Organisational Effectiveness Review, as well as the annual enterprise bargaining increase. Materials and services have decreased through reduced expenditure for consultants and repairs and maintenance costs compared to the prior year as well as the temporary closure of facilities during the COVID-19 pandemic. Further savings have been identified through the closure of the Staging Post Café and Lake Apex Conference Centre.

Depreciation continues to be a significant cost and is constantly under review through the asset revaluation process.

#### **EXPENSES BY SERVICE**



The largest category of Council's operational expenditure is on roads, drains, and bridges which accounts for 30% of the total expenditure. A further 18% is spent on maintaining community facilities, buildings, parks and libraries.

Lockyer Valley Regional Council



#### LIABILITIES - WHAT WE OWE

Lockyer Valley Regional Council

21.

During the 2019-20 financial year, our liabilities increased by a net amount of \$2.72 million or 3.98% mainly because of the inclusion of contract liabilities and increase to provisions. The increase to provisions was to account for costs associated with the Organisational Effectiveness Review and structure realignment as well as additional annual leave and leave loading provisions. There was also a slight increase in Council's provision for refuse restor