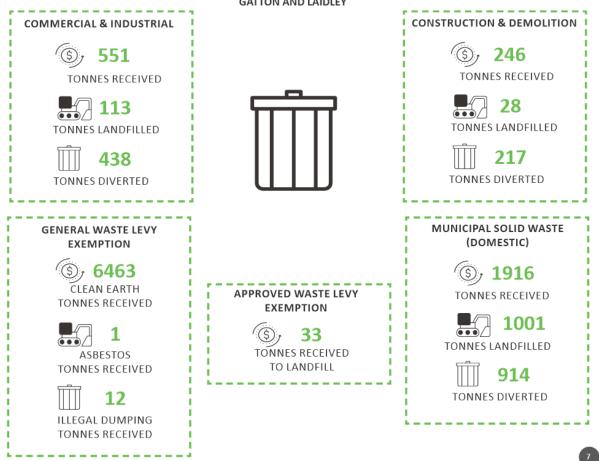

2020 Local Government Waste Survey data submitted to the Department of Environment and Science.
- Lockyer Valley Regional Council signing with LG Sherlock Waste Detective.
- Lockyer Valley Regional Council survey data provided to ComSec.
- Approx. 34, year 4 students from Peace Lutheran Primary School toured the Gatton Landfill & Material Recovery Facility Tuesday 15 September 2020.
- Construction work to extend cell 4 continues with the placement of the GLC liner which took place on 18 September 2020.
- · The Laidley Weigh Bridge passed an Australian National Measurement Institute compliance audit.

#### NUMBER OF PATRONS TO EACH WASTE SITE



8,059 (S)
TOTAL PATRONS
TO ALL WASTE
FACILITIES

## TOTAL TONNES OF WASTE RECEIVED BY WASTE STREAM AT COUNCIL WASTE FACILITIES GATTON AND LAIDLEY







14.4 Quarterly Investment Report - July to September 2020

Date: 30 September 2020

Author: Jodi Marchant, Chief Financial Officer; Kacey Bachmann, Management

Accountant

**Responsible Officer:** Ian Church, Chief Executive Officer

## **Purpose:**

The purpose of this report is to advise Council of the performance of its investment portfolio.

# This document is for Council's information only.

# **Executive Summary**

As outlined in Council's 2020-21 Investment Policy, a quarterly report is required to be submitted to Council on the performance of its investment portfolio.

The investment of surplus funds has been made in accordance with the requirements of *the Statutory Bodies Financial Arrangements Act 1982* as well as Council's Investment Policy. As at 30 September 2020 Counci