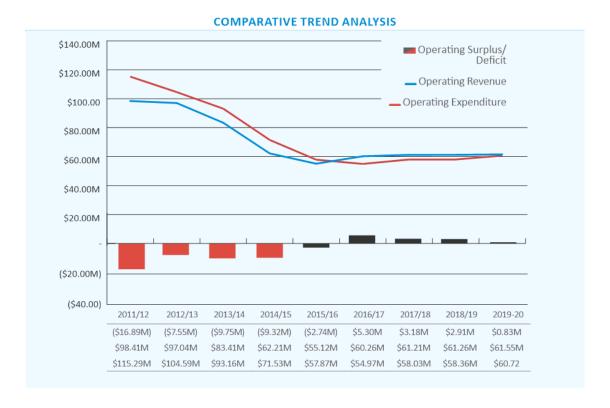

| 61.78%                   | 76.53%                  |
| Target 0 - 10%       | Target < 60%             | Target > 90%            |

- Completion of \$13.25 million in capital works including \$8.71 million on roads, drains and bridge infrastructure, \$1.10 million on plant and other equipment, \$2.62 million on parks, waste and other facilities, with the remainder spent on disaster management, planning and flood studies and ICT systems.
- Maintenance of adequate cash balances to provide flexibility in the future.

Annual Report 2019-2020

#### STATEMENT OF COMPREHENSIVE INCOME

The Statement of Comprehensive Income measures how Council performed in relation to income and expenses during the financial year. This statement illustrates how money received from Council operations is spent.



For the 2019-20 financial year, Council budgeted for an operating surplus of \$0.41 million and the slight increase in the surplus is a result of additional grant revenue, additional development fees and less expenditure through materials and services than forecast. This is offset by lower than expected rates and sales revenue and higher than budgeted employee costs because of adjustments to provisions.

These movements have delivered a slightly higher than expected surplus of \$0.83 million.

The achievement of the fourth operating surplus in a row indicates that the long-term sustainability of the organisation continues to remain on track to achieve Council's long-term financial goals, despite the difficult times faced across the world through the COVID-19 pandemic. It shows Council's