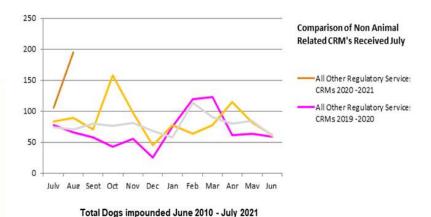

g and future control measures. Correspondence with the Landholders have resulted in the elimination of 4 dogs. Landholders are eager to participate in our 1080 Wild Dog Fox and Pig Baiting program planned for October 2020 (COVID-19 restrictions pending).

Feral Pigs have been a problem in the Stockyard Creek area with a large group of pigs taking up residence as a local food source is in high concentrations. A local community group has been formed in conjunction with Council in dealing with the issue. Trapping has taken place throughout the month of August with an estimated total of 25 pigs captured and or dealt with. A coordinated 1080 baiting program will follow next month in conjunction with the community group for phase two of this program.













NUMBER OF DOGS IMPOUNDED YTD





600 500 400 300 200 100 2014 -2015 2015 -2012

2016

2017

2018

2019

2013

#### POLICY, PLANNING & COMMUNITY WELLBEING - BUSINESS SUPPORT

#### Form 19's - Building, Plumbing and Planing Information

56 Form 19's were lodged in the month of August in comparision with 39 in the same period last year.

58 Form 19's were issued in the month of August in comparison with 32 in the same period last year.



There has been a significant increase in requests for Building, Plumbing and Planning Information. This has been attributed to the government monetary incentives for new builds and renovations across the region.

#### **Plan Sealing**

 $\bf 3$  Plan Sealing applications were lodged in the month of August in comparision with  $\bf 1$  in the same period last year.

 ${f 5}$  Survery Plan