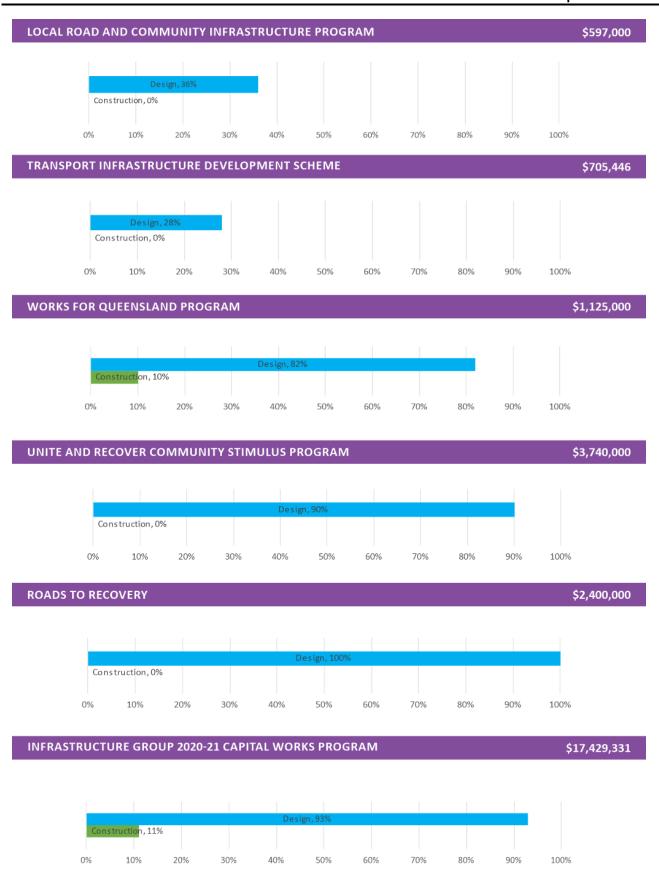

Local Government Waste Survey data submitted to the Department of Environment and Science.
- Lockyer Valley Regional Council signing with LG Sherlock Waste Detective.
- Lockyer Valley Regional Council survey data provided to ComSec.
- Approx. 34, year 4 students from Peace Lutheran Primary School toured the Gatton Landfill & Material Recovery Facility Tuesday 15 September 2020.
- Construction work to extend cell 4 continues with the placement of the GLC liner which took place on 18 September 2020.
- · The Laidley Weigh Bridge passed an Australian National Measurement Institute compliance audit.

#### NUMBER OF PATRONS TO EACH WASTE SITE



8,059 (S)
TOTAL PATRONS
TO ALL WASTE
FACILITIES

## TOTAL TONNES OF WASTE RECEIVED BY WASTE STREAM AT COUNCIL WASTE FACILITIES GATTON AND LAIDLEY







14.4 Quarterly Investment Report - July to September 2020

Date: 30 September 2020

Author: Jodi Marchant, Chief Financial Officer; Kacey Bachmann, Management

Accountant

**Responsible Officer:** Ian Church, Chief Executive Officer

## **Purpose:**

The purpose of this report is to advise Council of the performance of its investment portfolio.

# This document is for Council's information only.

# **Executive Summary**

As outlined in Council's 2020-21 Investment Policy, a quarterly report is required to be submitted to Council on the performance of its investment portfolio.

The investment of surplus funds has been made in accordance with the requirements of *the Statutory Bodies Financial Arrangements Act 1982* as well as Council's Investment Policy. As at 30 September 2020 Council ha