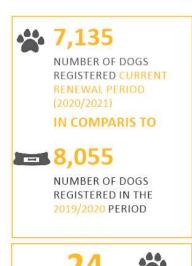

lance and offering advice for ongoing and future control measures. Correspondence with the Landholders have resulted in the elimination of 4 dogs. Landholders are eager to participate in our 1080 Wild Dog Fox and Pig Baiting program planned for October 2020 (COVID-19 restrictions pending).

Feral Pigs have been a problem in the Stockyard Creek area with a large group of pigs taking up residence as a local food source is in high concentrations. A local community group has been formed in conjunction with Council in dealing with the issue. Trapping has taken place throughout the month of August with an estimated total of 25 pigs captured and or dealt with. A coordinated 1080 baiting program will follow next month in conjunction with the community group for phase two of this program.













NUMBER OF DOGS IMPOUNDED YTD





600 500 400 300 200 100 2014 -2015 2015 -2012

2016

2017

2018

2019

2013

#### POLICY, PLANNING & COMMUNITY WELLBEING - BUSINESS SUPPORT

#### Form 19's - Building, Plumbing and Planing Information

56 Form 19's were lodged in the month of August in comparision with 39 in the same period last year.

58 Form 19's were issued in the month of August in comparison with 32 in the same period last year.



There has been a significant increase in requests for Building, Plumbing and Planning Information. This has been attributed to the government monetary incentives for new builds and renovations across the region.

#### **Plan Sealing**

 $\bf 3$  Plan Sealing applications were lodged in the month of August in comparision with  $\bf 1$  in the same period