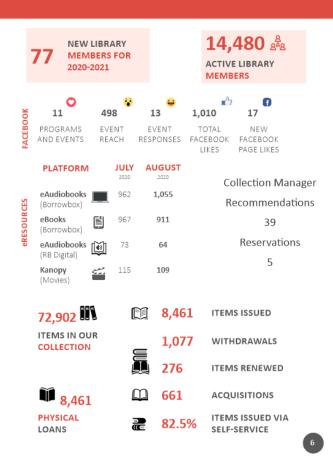

# Regional Arts Development Fund

### **RADF Committee Minutes**

Date: Tuesday, 8 September 2020

Start:Meeting started: 2.30pmMinute taker:Nicole KilahChair:Cr Michael HaganLocation:Gatton Library / Skype

| ATTENDEES:                  |                    |              |
|-----------------------------|--------------------|--------------|
| Cr Mike Hagan               | Cr Janice Holstein | Nicole Kilah |
| Regina Samykanu-Vuthapanich | Elizabeth Browne   |              |
| APOLOGIES:                  |                    |              |
| Nil                         |                    |              |

| 1TC0 4 # | ITTM                                                                                                                                                                                                                                                                                                                                                                                                                                                                                                                                                                                                                                                                                                                                                                                                                                                                                                                                                                                                                                                                                                                                                                                                                                                                                                                                                                                                                                                                                                                                                                                                                                                                                                                                                                                                                                                                                                                                                                                                                                                                                                                           |
|----------|--------------------------------------------------------------------------------------------------------------------------------------------------------------------------------------------------------------------------------------------------------------------------------------------------------------------------------------------------------------------------------------------------------------------------------------------------------------------------------------------------------------------------------------------------------------------------------------------------------------------------------------------------------------------------------------------------------------------------------------------------------------------------------------------------------------------------------------------------------------------------------------------------------------------------------------------------------------------------------------------------------------------------------------------------------------------------------------------------------------------------------------------------------------------------------------------------------------------------------------------------------------------------------------------------------------------------------------------------------------------------------------------------------------------------------------------------------------------------------------------------------------------------------------------------------------------------------------------------------------------------------------------------------------------------------------------------------------------------------------------------------------------------------------------------------------------------------------------------------------------------------------------------------------------------------------------------------------------------------------------------------------------------------------------------------------------------------------------------------------------------------|
| ITEM#    | ITEM                                                                                                                                                                                                                                                                                                                                                                                                                                                                                                                                                                                                                                                                                                                                                                                                                                                                                                                                                                                                                                                                                                                                                                                                                                                                                                                                                                                                                                                                                                                                                                                                                                                                                                                                                                                                                                                                                                                                                                                                                                                                                                                           |
| 1.       | WELCOME, ATTENDANCE AND APOLOGIES:                                                                                                                                                                                                                                                                                                                                                                                                                                                                                                                                                                                                                                                                                                                                                                                                                                                                                                                                                                                                                                                                                                                                                                                                                                                                                                                                                                                                                                                                                                                                                                                                                                                                                                                                                                                                                                                                                                                                                                                                                                                                                             |
|          | Cr Hagan welcomed everyone to the meeting and thanked everyone for their attendance.                                                                                                                                                                                                                                                                                                                                                                                                                                                                                                                                                                                                                                                                                                                                                                                                                                                                                                                                                                                                                                                                                                                                                                                                                                                                                                                                                                                                                                                                                                                                                                                                                                                                                                                                                                                                                                                                                                                                                                                                                                           |
| 2.       | CONFIRMATION OF MINUTES: Confirmation of last minutes dated: 18 June 2019                                                                                                                                                                                                                                                                                                                                                                                                                                                                                                                                                                                                                                                                                                                                                                                                                                                                                                                                                                                                                                                                                                                                                                                                                                                                                                                                                                                                                                                                                                                                                                                                                                                                                                                                                                                                                                                                                                                                                                                                                                                      |
| ۷.       | Moved: Cr Janice Holstein Seconded: Elizabeth Browne                                                                                                                                                                                                                                                                                                                                                                                                                                                                                                                                                                                                                                                                                                                                                                                                                                                                                                                                                                                                                                                                                                                                                                                                                                                                                                                                                                                                                                                                                                                                                                                                                                                                                                                                                                                                                                                                                                                                                                                                                                                                           |
|          | BUSINESS ARISING FROM PREVIOUS MINUTES                                                                                                                                                                                                                                                                                                                                                                                                                                                                                                                                                                                                                                                                                                                                                                                                                                                                                                                                                                                                                                                                                                                                                                                                                                                                                                                                                                                                                                                                                                                                                                                                                                                                                                                                                                                                                                                                                                                                                                                                                                                                                         |
| 3.       | No business arising.                                                                                                                                                                                                                                                                                                                                                                                                                                                                                                                                                                                                                                                                                                                                                                                                                                                                                                                                                                                                                                                                                                                                                                                                                                                                                                                                                                                                                                                                                                                                                                                                                                                                                                                                                                                                                                                                                                                                                                                                                                                                                                           |
|          | COUNCIL CORRESPONDENCE AND NEWS                                                                                                                                                                                                                                                                                                                                                                                                                                                                                                                                                                                                                                                                                                                                                                                                                                                                                                                                                                                                                                                                                                                                                                                                                                                                                                                                                                                                                                                                                                                                                                                                                                                                                                                                                                                                                                                                                                                                                                                                                                                                                                |
| 4.       | Terms of Reference for the RADF Committee (see below under General Business)                                                                                                                                                                                                                                                                                                                                                                                                                                                                                                                                                                                                                                                                                                                                                                                                                                                                                                                                                                                                                                                                                                                                                                                                                                                                                                                                                                                                                                                                                                                                                                                                                                                                                                                                                                                                                                                                                                                                                                                                                                                   |
|          | ,,                                                                                                                                                                                                                                                                                                                                                                                                                                                                                                                                                                                                                                                                                                                                                                                                                                                                                                                                                                                                                                                                                                                                                                                                                                                                                                                                                                                                                                                                                                                                                                                                                                                                                                                                                                                                                                                                                                                                                                                                                                                                                                                             |
|          | ARTS QUEENSLAND CORRESPONDENCE AND NEWS                                                                                                                                                                                                                                                                                                                                                                                                                                                                                                                                                                                                                                                                                                                                                                                                                                                                                                                                                                                                                                                                                                                                                                                                                                                                                                                                                                                                                                                                                                                                                                                                                                                                                                                                                                                                                                                                                                                                                                                                                                                                                        |
| 5.       | RADF 2020/21 bid has been submitted and reviewed and re-submitted.                                                                                                                                                                                                                                                                                                                                                                                                                                                                                                                                                                                                                                                                                                                                                                                                                                                                                                                                                                                                                                                                                                                                                                                                                                                                                                                                                                                                                                                                                                                                                                                                                                                                                                                                                                                                                                                                                                                                                                                                                                                             |
| J.       | RADF 2019/20 half yearly statistics/report submitted.                                                                                                                                                                                                                                                                                                                                                                                                                                                                                                                                                                                                                                                                                                                                                                                                                                                                                                                                                                                                                                                                                                                                                                                                                                                                                                                                                                                                                                                                                                                                                                                                                                                                                                                                                                                                                                                                                                                                                                                                                                                                          |
|          |                                                                                                                                                                                                                                                                                                                                                                                                                                                                                                                                                                                                                                                                                                                                                                                                                                                                                                                                                                                                                                                                                                                                                                                                                                                                                                                                                                                                                                                                                                                                                                                                                                                                                                                                                                                                                                                                                                                                                                                                                                                                                                                                |
|          | PROMOTION AND ADVERTISING                                                                                                                                                                                                                                                                                                                                                                                                                                                                                                                                                                                                                                                                                                                                                                                                                                                                                                                                                                                                                                                                                                                                                                                                                                                                                                                                                                                                                                                                                                                                                                                                                                                                                                                                                                                                                                                                                                                                                                                                                                                                                                      |
|          | New banner for RADF recipients to book/use for promotion                                                                                                                                                                                                                                                                                                                                                                                                                                                                                                                                                                                                                                                                                                                                                                                                                                                                                                                                                                                                                                                                                                                                                                                                                                                                                                                                                                                                                                                                                                                                                                                                                                                                                                                                                                                                                                                                                                                                                                                                                                                                       |
| 6.       | Round 2 2019/20 closed on Friday, 3 April 2020. This round was advertised in the Gatton                                                                                                                                                                                                                                                                                                                                                                                                                                                                                                                                                                                                                                                                                                                                                                                                                                                                                                                                                                                                                                                                                                                                                                                                                                                                                                                                                                                                                                                                                                                                                                                                                                                                                                                                                                                                                                                                                                                                                                                                                                        |
| 0.       | Star and Lockyer Valley Libraries Facebook Page / Council social media / Gallery and                                                                                                                                                                                                                                                                                                                                                                                                                                                                                                                                                                                                                                                                                                                                                                                                                                                                                                                                                                                                                                                                                                                                                                                                                                                                                                                                                                                                                                                                                                                                                                                                                                                                                                                                                                                                                                                                                                                                                                                                                                           |
|          | Library eNewsletters.                                                                                                                                                                                                                                                                                                                                                                                                                                                                                                                                                                                                                                                                                                                                                                                                                                                                                                                                                                                                                                                                                                                                                                                                                                                                                                                                                                                                                                                                                                                                                                                                                                                                                                                                                                                                                                                                                                                                                                                                                                                                                                          |
|          |                                                                                                                                                                                                                                                                                                                                                                                                                                                                                                                                                                                                                                                                                                                                                                                                                                                                                                                                                                                                                                                                                                                                                                                                                                                                                                                                                                                                                                                                                                                                                                                                                                                                                                                                                                                                                                                                                                                                                                                                                                                                                                                                |
|          | APPLICATIONS and ACQUITTALS                                                                                                                                                                                                                                                                                                                                                                                                                                                                                                                                                                                                                                                                                                                                                                                                                                                                                                                                                                                                                                                                                                                                                                                                                                                                                                                                                                                                                                                                                                                                                                                                                                                                                                                                                                                                                                                                                                                                                                                                                                                                                                    |
|          | Acquittals from 2018-19                                                                                                                                                                                                                                                                                                                                                                                                                                                                                                                                                                                                                                                                                                                                                                                                                                                                                                                                                                                                                                                                                                                                                                                                                                                                                                                                                                                                                                                                                                                                                                                                                                                                                                                                                                                                                                                                                                                                                                                                                                                                                                        |
|          | Forest Hill Outcome Report                                                                                                                                                                                                                                                                                                                                                                                                                                                                                                                                                                                                                                                                                                                                                                                                                                                                                                                                                                                                                                                                                                                                                                                                                                                                                                                                                                                                                                                                                                                                                                                                                                                                                                                                                                                                                                                                                                                                                                                                                                                                                                     |
|          | Acquittal approved.                                                                                                                                                                                                                                                                                                                                                                                                                                                                                                                                                                                                                                                                                                                                                                                                                                                                                                                                                                                                                                                                                                                                                                                                                                                                                                                                                                                                                                                                                                                                                                                                                                                                                                                                                                                                                                                                                                                                                                                                                                                                                                            |
|          | Acquittals from 2019-20 Round 1 – 1 received                                                                                                                                                                                                                                                                                                                                                                                                                                                                                                                                                                                                                                                                                                                                                                                                                                                                                                                                                                                                                                                                                                                                                                                                                                                                                                                                                                                                                                                                                                                                                                                                                                                                                                                                                                                                                                                                                                                                                                                                                                                                                   |
| 7.       | Noosa Film Festival Acquittal                                                                                                                                                                                                                                                                                                                                                                                                                                                                                                                                                                                                                                                                                                                                                                                                                                                                                                                                                                                                                                                                                                                                                                                                                                                                                                                                                                                                                                                                                                                                                                                                                                                                                                                                                                                                                                                                                                                                                                                                                                                                                                  |
|          | Acquittal approved. This was a successful activity.                                                                                                                                                                                                                                                                                                                                                                                                                                                                                                                                                                                                                                                                                                                                                                                                                                                                                                                                                                                                                                                                                                                                                                                                                                                                                                                                                                                                                                                                                                                                                                                                                                                                                                                                                                                                                                                                                                                                                                                                                                                                            |
|          | Extension requests from                                                                                                                                                                                                                                                                                                                                                                                                                                                                                                                                                                                                                                                                                                                                                                                                                                                                                                                                                                                                                                                                                                                                                                                                                                                                                                                                                                                                                                                                                                                                                                                                                                                                                                                                                                                                                                                                                                                                                                                                                                                                                                        |
|          | o Lockyer Jam – Completion date 31 June 2021                                                                                                                                                                                                                                                                                                                                                                                                                                                                                                                                                                                                                                                                                                                                                                                                                                                                                                                                                                                                                                                                                                                                                                                                                                                                                                                                                                                                                                                                                                                                                                                                                                                                                                                                                                                                                                                                                                                                                                                                                                                                                   |
|          | <ul> <li>Community Dance Workshop – Completion date 31 June 2021</li> </ul>                                                                                                                                                                                                                                                                                                                                                                                                                                                                                                                                                                                                                                                                                                                                                                                                                                                                                                                                                                                                                                                                                                                                                                                                                                                                                                                                                                                                                                                                                                                                                                                                                                                                                                                                                                                                                                                                                                                                                                                                                                                    |
|          | Applications from Round Two – 2 Applications received                                                                                                                                                                                                                                                                                                                                                                                                                                                                                                                                                                                                                                                                                                                                                                                                                                                                                                                                                                                                                                                                                                                                                                                                                                                                                                                                                                                                                                                                                                                                                                                                                                                                                                                                                                                                                                                                                                                                                                                                                                                                          |
|          | Tippinediana namina nam |

Page **1** of **2** www.lockyervalley.qld.gov.au/RADF

## Regional Arts Development Fund

 It was decided that we would hold both applications over until the first round of 2020/21. Once this round commences, Nic will contact the applicants asking if they wish to continue or withdraw their application. We are unable to allocate funding while the agreement is in review or submission.