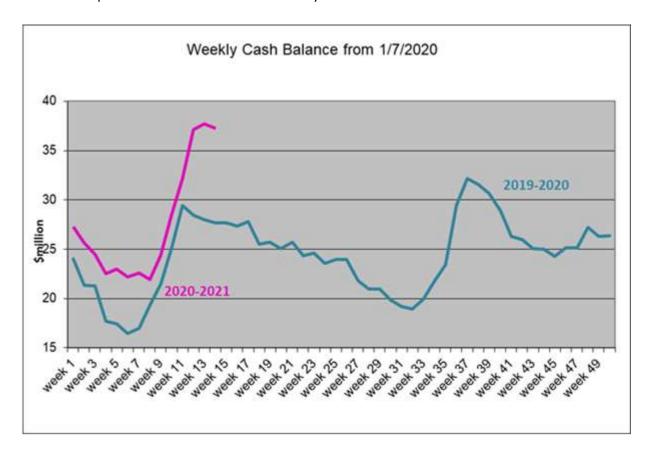

D Budget |
|--------------------------------|------------|------------|------------------------|
| Interest Income on investments | \$61,306   | \$47,067   | 130%                   |

As reflected in table 5, interest revenue has exceeded the target for the year to date. Forecast revenue will be reduced at the first quarter budget review for 2020-21 with interest rates continuing to decline since the adoption of the annual budget.

During the first quarter, cash at bank has increased significantly due to the payment of the Rates Levy which was due in September. Only minimum cash remains in Council's general funds each day with any excess being invested as Term Deposits or transferred to the QTC Cash Fund. The following graph shows a comparison over time of Council's weekly cash balances.



The table below shows that Council's investments at 30 September 2020 is in overall compliance with the 2020-21 Investment Policy.

Table 6

| Investment Policy Credit Risk Compliance | Current<br>Exposure | Allowable<br>Exposure | Difference |  |  |
|------------------------------------------|---------------------|-----------------------|------------|--|--|
|                                          | Cash Funds          |                       |            |  |  |
| QTC Cash Funds                           | 82.32%              | 100%                  | 17.68%     |  |  |
|                                          | Term Deposits       |                       |            |  |  |
| AAA to A+                                | 9.38%               | 85%                   | 75.62%     |  |