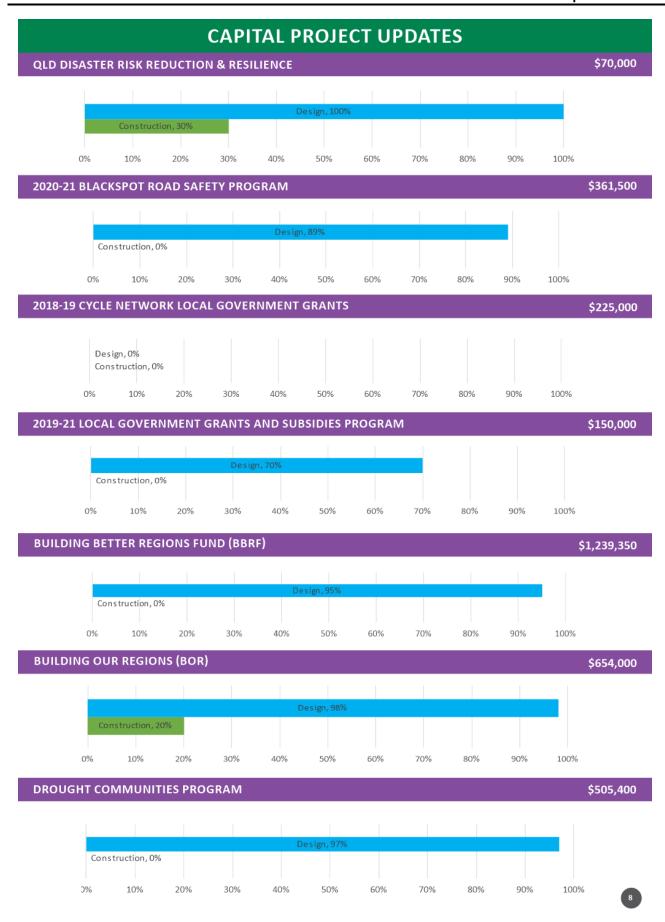

20 Local Government Waste Survey data submitted to the Department of Environment and Science.
- Lockyer Valley Regional Council signing with LG Sherlock Waste Detective.
- Lockyer Valley Regional Council survey data provided to ComSec.
- Approx. 34, year 4 students from Peace Lutheran Primary School toured the Gatton Landfill & Material Recovery Facility Tuesday 15 September 2020.
- Construction work to extend cell 4 continues with the placement of the GLC liner which took place on 18 September 2020.
- · The Laidley Weigh Bridge passed an Australian National Measurement Institute compliance audit.

#### NUMBER OF PATRONS TO EACH WASTE SITE



8,059 (S)
TOTAL PATRONS
TO ALL WASTE
FACILITIES

## TOTAL TONNES OF WASTE RECEIVED BY WASTE STREAM AT COUNCIL WASTE FACILITIES GATTON AND LAIDLEY







14.4 Quarterly Investment Report - July to September 2020

Date: 30 September 2020

Author: Jodi Marchant, Chief Financial Officer; Kacey Bachmann, Management

Accountant

**Responsible Officer:** Ian Church, Chief Executive Officer

## **Purpose:**

The purpose of this report is to advise Council of the performance of its investment portfolio.

# This document is for Council's information only.

# **Executive Summary**

As outlined in Council's 2020-21 Investment Policy, a quarterly report is required to be submitted to Council on the performance of its investment portfolio.

The investment of surplus funds has been made in accordance with the requirements of *the Statutory Bodies Financial Arrangements Act 1982* as well as Council's Investment Policy. As at 30 September 2020 Council