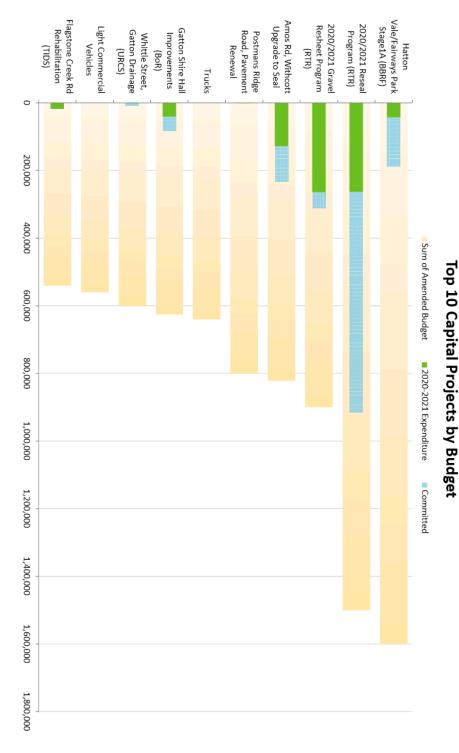

| 454,746   | 475,656                                              | 113,708                                         |
| Community and Regional Prosperity Total | 654,364                        | 20,910                   | 454,746   | 475,656                                              | 178,708                                         |
|                                         |                                |                          |           |                                                      |                                                 |
| Grand Total                             | 19,203,235                     | 2,337,064                | 2,771,144 | 5,108,208                                            | 14,095,027                                      |





#### LOCKYER VALLEY REGIONAL COUNCIL CAPITAL WORKS DETAIL 30 September 2020

|                                                                                                                                                                                                                                                                                                  | 2020-2021<br>Budget                                          | 2020-2021<br>Expenditure                    | Committed                                       | 2020-2021<br>Expenditure<br>(including<br>Committed) | Remaining<br>Budget<br>(including<br>Committed)             |
|-----------------------------------------------------------------------------------------------------------------------------------------------------