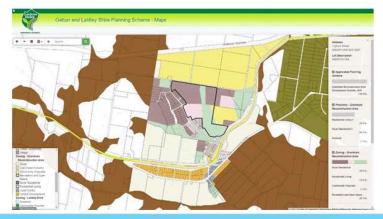

opment Assessment Update informs the community and key development stakeholders of the recent amendments to Council's local planning instruments including the Gatton Shire Planning Scheme 2007, Laidley Shire Planning Scheme 2003 and Temporary Local Planning Instrument 2020 (Flood Regulation).

The changes streamline development which includes reducing the level of assessment for certain types of development. This is a positive outcome for the community and something the planning team would like to ceebrate with Stakeholders.



#### E-MAPPING

On 20 August 2020 Council's ePlan mapping was updated to incorporate the Grantham Redevelopment Area – Development Scheme maps for zoning. Please access Council's ePlan to view the mapping This is a critical improvement to Council's mapping system.



#### BUILDING AND PLUMBING

#### BUILDING

68 Private Certification and LVRC Certification Building Approvals were issued in the month of August in comparision to 63 in the same period last year.

13 Building Approvals were issued by LVRC in the month of August in comparision to 12 in the same period last year.

**5.84** average business days for Building Approval for the month of August.

#### PLUMBING

32 Plumbing Approvals were issued in the month of August in comparision to 28 in the same period last year.

2.53 average business days for Plumbing Approval for the month of August.

#### INSPECTIONS

126 Building and Plumbing inspections were completed for the month of August

43 Building & 83 Plumbing.

32 O PLUMBING APPROVALS DURING AUGUST

BUILDING

DURING AUGUST

**APPROVALS** 

So