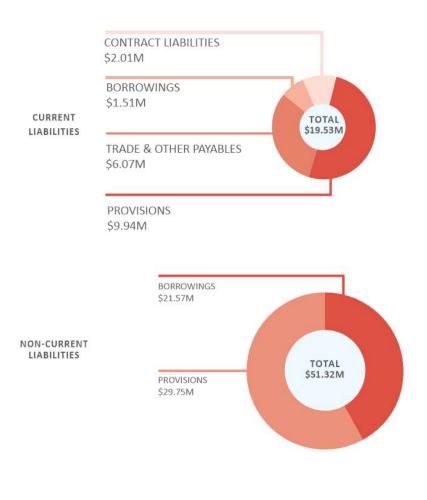

# Water Netserv Plan - Bromelton State Declared Area

The Board approved a new infrastructure charge for the Bromelton State Declared Area (SDA). This will allow landholders to market Bromelton to prospective customers with certainty around the full costs of development as it relates to water and wastewater services.

By way of background, this development area is approximately 5 km west of the Beaudesert township, with the SDA incorporating 15,000 hectares of greenfield land suitable for medium and large-scale industrial activities concentrated adjacent to an existing regional rail corridor.

Urban Utilities has worked closely with the existing landholder, Mirvac, and the office of the State Coordinator General in arriving at this point and sees this as a significant milestone in enabling development in the region.

# **Organisational Resilience Policy**

Following consideration and endorsement by the Audit and Risk Committee, this month, the Board approved Urban Utilities' Organisational Resilience Policy. This is an existing policy that has been reviewed and refreshed to align to ISO 22316:2017 Organisational Resilience – Principles and Attributes and the Australian Government Organisational Resilience.

To safeguard our service delivery and maintain our asset integrity, Urban Utilities plans for the impact and mitigation of possible disruptive events. Our Organisational Resilience Policy sets the tone and principles for all aspects of resilience at Urban Utilities and, importantly, provides the foundations for us to take the next step in our resilience journey.

# **Expansion and Adjacencies**

This month, management presented on expansions and adjacency opportunities that Urban Utilities has, or may consider in the future and which, if advanced, would increase our organisational value. This presentation follows a request by the Board in July for management to consider how Urban Utilities might aspire to grow through organic and inorganic strategic opportunities.