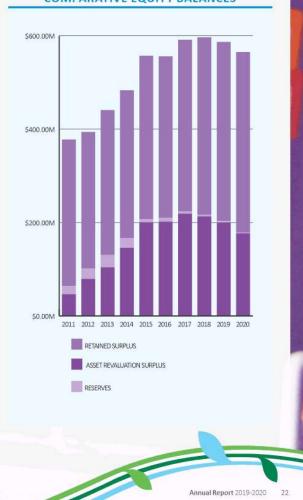

us and an adjustment on initial application of accounting standards AASB15 / AASB 1058 of \$2.23 million, being offset by the net result for the year of \$3.62 million. The decrease in the asset revaluation surplus is due to the revaluation of infrastructure assets identified in the above section on Assets.

The market that assets are transacted and/or valued in is being impacted by the uncertainty the COVID-19 pandemic has caused. The current market uncertainty means that the impacts on sale prices and volumes will remain unknown until the market has stabilised however, based on currently available information, there is no material change observable in the asset values provided.

At the end of the year Council's equity balance is \$565.17 million.



#### **COMPARATIVE EQUITY BALANCES**



### STATEMENT OF CASH FLOWS

This statement outlines how we received and spent cash throughout the year. The closing balance reflects how much cash Council had at year end.

Council generated a net amount of \$13.18 million from its operating activities which relates to payments received from customers, investment revenues including interest and non-capital grants and contributions, less the payments to employees and suppliers and interest on Council's loans.

In conjunction with the proceeds of the disposal of assets, capital grants, and other investment distributions, the cash generated from operating activities was used in the purchase of assets such as property, plant and equipment, and principal repayments off Council's debt.

At 30 June 2020, Council's total cash balance was \$26.3