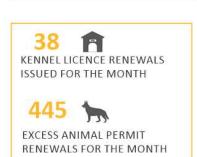

nce and offering advice for ongoing and future control measures. Correspondence with the Landholders have resulted in the elimination of 4 dogs. Landholders are eager to participate in our 1080 Wild Dog Fox and Pig Baiting program planned for October 2020 (COVID-19 restrictions pending).

Feral Pigs have been a problem in the Stockyard Creek area with a large group of pigs taking up residence as a local food source is in high concentrations. A local community group has been formed in conjunction with Council in dealing with the issue. Trapping has taken place throughout the month of August with an estimated total of 25 pigs captured and or dealt with. A coordinated 1080 baiting program will follow next month in conjunction with the community group for phase two of this program.













NUMBER OF DOGS IMPOUNDED YTD





600 500 400 300 200 100 2014 -2015 2015 -2012

2016

2017

2018

2019

2013

#### POLICY, PLANNING & COMMUNITY WELLBEING - BUSINESS SUPPORT

#### Form 19's - Building, Plumbing and Planing Information

56 Form 19's were lodged in the month of August in comparision with 39 in the same period last year.

58 Form 19's were issued in the month of August in comparison with 32 in the same period last year.



There has been a significant increase in requests for Building, Plumbing and Planning Information. This has been attributed to the government monetary incentives for new builds and renovations across the region.

#### **Plan Sealing**

 $\bf 3$  Plan Sealing applications were lodged in the month of August in comparision with  $\bf 1$  in the same period l