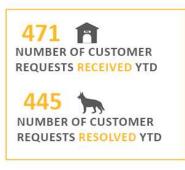

veillance and offering advice for ongoing and future control measures. Correspondence with the Landholders have resulted in the elimination of 4 dogs. Landholders are eager to participate in our 1080 Wild Dog Fox and Pig Baiting program planned for October 2020 (COVID-19 restrictions pending).

Feral Pigs have been a problem in the Stockyard Creek area with a large group of pigs taking up residence as a local food source is in high concentrations. A local community group has been formed in conjunction with Council in dealing with the issue. Trapping has taken place throughout the month of August with an estimated total of 25 pigs captured and or dealt with. A coordinated 1080 baiting program will follow next month in conjunction with the community group for phase two of this program.













NUMBER OF DOGS IMPOUNDED YTD





600 500 400 300 200 100 2014 -2015 2015 -2012

2016

2017

2018

2019

2013

#### POLICY, PLANNING & COMMUNITY WELLBEING - BUSINESS SUPPORT

#### Form 19's - Building, Plumbing and Planing Information

56 Form 19's were lodged in the month of August in comparision with 39 in the same period last year.

58 Form 19's were issued in the month of August in comparison with 32 in the same period last year.



There has been a significant increase in requests for Building, Plumbing and Planning Information. This has been attributed to the government monetary incentives for new builds and renovations across the region.

#### **Plan Sealing**

 $\bf 3$  Plan Sealing applications were lodged in the month of August in comparision with  $\bf 1$  in the same pe