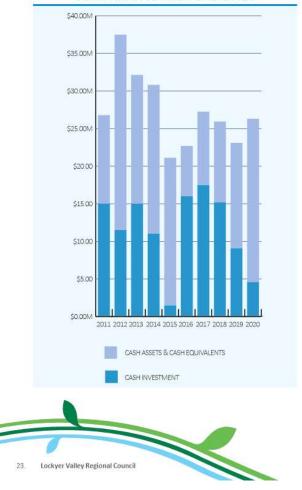

nd non-capital grants and contributions, less the payments to employees and suppliers and interest on Council's loans.

In conjunction with the proceeds of the disposal of assets, capital grants, and other investment distributions, the cash generated from operating activities was used in the purchase of assets such as property, plant and equipment, and principal repayments off Council's debt.

At 30 June 2020, Council's total cash balance was \$26.31 million which, taking in to account Council's cash investments, was a net increase in cash of \$3.21 million during the 2019-20 financial year. The closing cash balance was higher than forecast due to the prepayment of grant funds made available to Council from Queensland and Australian Government support.

#### **COMPARATIVE CASH BALANCES**





#### FINANCIAL SUSTAINABILITY RATIOS

Section 178 (1) of the *Local Government Regulation 2012*, requires Council to calculate and disclose financial sustainability indicators. The ratios and targets are sourced from the Financial Management (Sustainability) Guideline issued by the Department of Local Government, Racing and Multicultural Affairs.

Council's performance as at 30 June 2020 against these measures is shown in the following table.

| RATIO                                 | EXPLANATION                                                                                                                                                           | CALCULATION                                                                                  | TARGET                   | 2020   | TARGET<