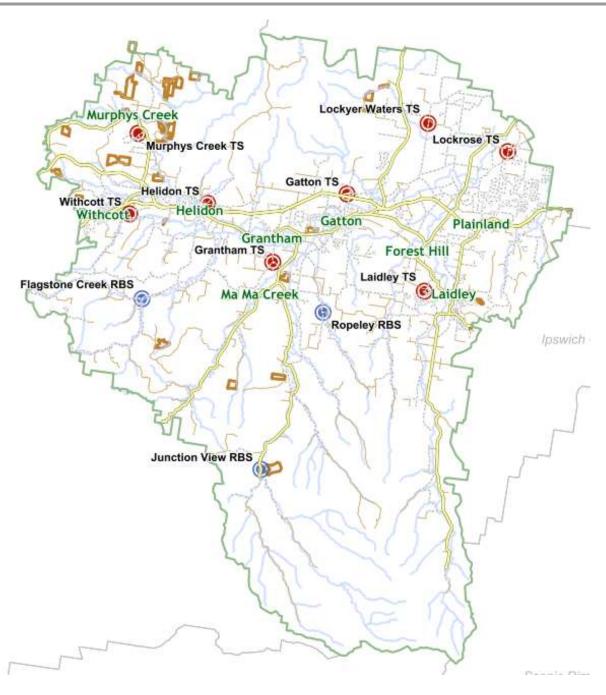

properties exempt from this service is 48, their location is listed below and includes mapping which depicts the exemptions and Lockyer Valley Regional Council nearest waste facilities;

| Locality      |   |                  |   |  |  |
|---------------|---|------------------|---|--|--|
| Ballard       | 2 | Lockyer          | 3 |  |  |
| Black Duck    | 1 | Mount Whitestone | 1 |  |  |
| Caffey        | 1 | Murphys Creek    | 7 |  |  |
| East Egypt    | 1 | Placid Hills     | 1 |  |  |
| Hatton Vale   | 2 | Preston          | 3 |  |  |
| Helidon       | 1 | Spring Creek     | 3 |  |  |
| Helidon Spa   | 1 | Upper Lockyer    | 9 |  |  |
| Junction View | 1 | White Mountain   | 6 |  |  |
| Laidley       | 1 | Winwill          | 1 |  |  |
| Laidley South | 1 | Withcott         | 2 |  |  |



Council is committed to providing Lockyer Valley residents with an effective and efficient waste collection service in accordance with best practice environmental management principles, where the service can be provided at an economical cost to the community. This commitment includes managing waste diversion and encouraging everyone in the region to reduce the amount of waste that goes to landfill by improving recycling. Industrial services at these sites do not encourage waste diversion with all waste disposed of at these sites sent to landfill.

# **Finance and Resource Implications**

The details below show previous years expenditure at each site.

# Ropeley

• 2018 – 2019 - \$16,269.70

2019-2020 – \$18,139.65

# Flagstone Creek

- 2018-2019 \$22,191.98
- 2019-2020 \$26,883.97

The a