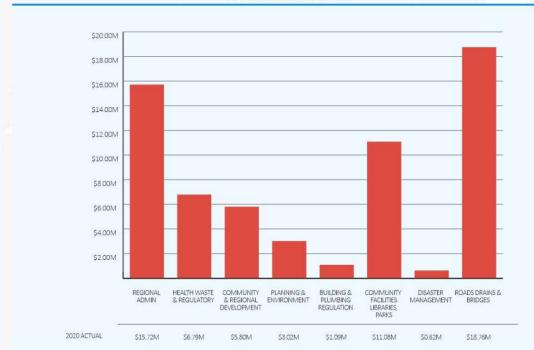

ior year. Employee costs have increased due to adjustments to the mix of operating and capital works, the inclusion of a provision for the implementation of the organisational restructure based on the recommendations of the Organisational Effectiveness Review, as well as the annual enterprise bargaining increase. Materials and services have decreased through reduced expenditure for consultants and repairs and maintenance costs compared to the prior year as well as the temporary closure of facilities during the COVID-19 pandemic. Further savings have been identified through the closure of the Staging Post Café and Lake Apex Conference Centre.

Depreciation continues to be a significant cost and is constantly under review through the asset revaluation process.

#### **EXPENSES BY SERVICE**



The largest category of Council's operational expenditure is on roads, drains, and bridges which accounts for 30% of the total expenditure. A further 18% is spent on maintaining community facilities, buildings, parks and libraries.

Lockyer Valley Regional Council



### LIABILITIES - WHAT WE OWE

During the 2019-20 financial year, our liabilities increased by a net amount of \$2.72 million or 3.98% mainly because of the inclusion of contract liabilities and increase to provisions. The increase to provisions was to account for costs associated with the Organisational Effectiveness Review and structure realignment as well as additional annual leave and leave loading provisions. There was also a slight increase in Council's provision for refuse restoration.

Council's largest liability con