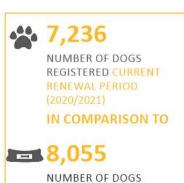

last month in Regency Downs, has caught a further 5 non domestic cats, a total of 12 cats to date have been impounded. Animal Management is seeking assistance from the RSPCA to address this issue.

Rabbits infestations reported



 $oldsymbol{1}$  Wild Dog request for assistance

and 15 Wild Dog Baiting requests received to date



O Dog Scalp Bounties received

Working together with the Community -1080 Wild Dog, Fox & Pig Baiting Program



Pest Officers are working with landholders in preparation for this year's 1st distribution of 1080 baiting on 14 and 15 October 2020.

A COVID safe process has been developed and Pest Officer's are buoyed by interest from a number of new participants that will open more corridors in the region to target pest animals.

# COMMUNITY WELLBEING













36
NUMBER OF DOGS
IMPOUNDED YTD

REGISTERED IN THE 2019/2020 PERIOD





### POLICY, PLANNING & COMMUNITY WELLBEING - BUSINESS SUPPORT



# Form 19's - Building, Plumbing and Planning Information

44 Form 19's were lodged in the month of September in comparison with 20 for the same period last year.

54 Form 19's were issued in the month of September in comparison with 26 for the same period last year.

There has been a significant increase in requests for Building, Plumbing and Planning Information. This has been attributed to the government monetary incentives for new builds and renovations across the region.



# **Plan Sealing**

 $\bf 2$  Plan Sealing applications were lodged in the month of September in comparision with  $\bf 1$  for the same period last year.

6 Survey Plan were s