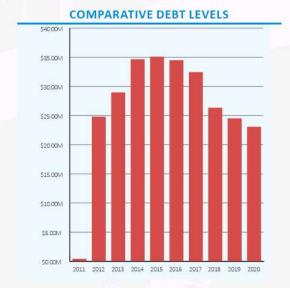

3 million in our asset revaluation surplus and an adjustment on initial application of accounting standards AASB15 / AASB 1058 of \$2.23 million, being offset by the net result for the year of \$3.62 million. The decrease in the asset revaluation surplus is due to the revaluation of infrastructure assets identified in the above section on Assets.

The market that assets are transacted and/or valued in is being impacted by the uncertainty the COVID-19 pandemic has caused. The current market uncertainty means that the impacts on sale prices and volumes will remain unknown until the market has stabilised however, based on currently available information, there is no material change observable in the asset values provided.

At the end of the year Council's equity balance is \$565.17 million.



#### **COMPARATIVE EQUITY BALANCES**



Annual Report 2019-2020

# STATEMENT OF CASH FLOWS

This statement outlines how we received and spent cash throughout the year. The closing balance reflects how much cash Council had at year end.

Council generated a net amount of \$13.18 million from its operating activities which relates to payments received from customers, investment revenues including interest and non-capital grants and contributions, less the payments to employees and suppliers and interest on Council's loans.

In conjunction with the proceeds of the disposal of assets, capital grants, and other investment distributions, the cash generated from operating activities was used in the purchase of assets such as property, plant and equipment, and principal repayments off Council's