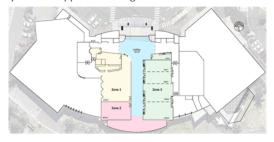

cess has commenced seeking Expressions of Interest for the Lease and operation of the Cultural Centre Cafe & Function Centre. The EOI opens 5.00pm Thursday, 1 October 2020. A site briefing is being held at the venues at 10.00am Tuesday, 6 October, and the EOI closes at 2.00pm Thursday, 22 October 2020. The areas available for lease have been mapped into three zones to present potential applicants with greater flexibility of choice. To reach a wider audience the EOI has been advertised in The Courier Mail (Brisbane), The Chronicle (Toowoomba) and the Lockyer newspaper. It will also be distributed via neighbouring Chambers of Commerce – Lockyer, Ipswich and TSBE. The evaluation process is anticipated to conclude by Thursday, 5 November, with any suitable applicants being invited to Tender.



### Jobs and Skills Development

Work undertaken by the RSIS Coordinator revealed a huge skills gap and lack of trade qualification within the shed construction sector. Over the past year, the Coordinator has been working with Australian Steel Institute (ASI), S/T Construction Techniques and Construction Skills Queensland (CSQ) to come up with a resolution. ASI and S/T Construction Techniques put funding together to develop a framework for a Certificate II level qualification for shed construction as a subtrade. This has been presented to the Queensland Building and Construction Commission (QBCC) for approval as an industry qualification.

The RSIS Coordinator has also been working with the RSIS Coordinator in Bundaberg (who identified the same issue) to develop a survey to understand th