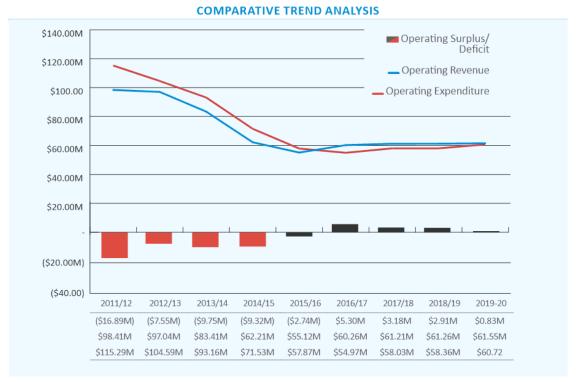

|
| 1.35%                | 61.78%                   | 76.53%                  |
| Target 0 - 10%       | Target < 60%             | Target > 90%            |

- Completion of \$13.25 million in capital works including \$8.71 million on roads, drains and bridge infrastructure, \$1.10 million on plant and other equipment, \$2.62 million on parks, waste and other facilities, with the remainder spent on disaster management, planning and flood studies and ICT systems.
- Maintenance of adequate cash balances to provide flexibility in the future.



### STATEMENT OF COMPREHENSIVE INCOME

The Statement of Comprehensive Income measures how Council performed in relation to income and expenses during the financial year. This statement illustrates how money received from Council operations is spent.



# For the 2019-20 financial year, Council budgeted for an operating surplus of \$0.41 million and the slight increase in the surplus is a result of additional grant revenue, additional development fees and less expenditure through

materials and services than forecast. This is offset by lower than expected rates and sales revenue and higher than

These movements have delivered a slightly higher than expected surplus of \$0.83 million.

budgeted employee costs because of adjustments to provisions.

The achievement of the fourth operating surplus in a row indicates that the long-term sustainability of the organisation continues to remain on track to achieve Council's long-term financial goals, despite the difficult times faced across the world through the COVID-19 pandemic. It shows Counci