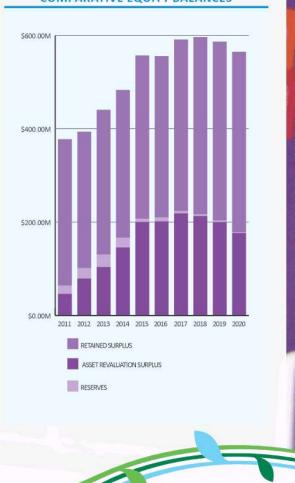

us and an adjustment on initial application of accounting standards AASB15 / AASB 1058 of \$2.23 million, being offset by the net result for the year of \$3.62 million. The decrease in the asset revaluation surplus is due to the revaluation of infrastructure assets identified in the above section on Assets.

The market that assets are transacted and/or valued in is being impacted by the uncertainty the COVID-19 pandemic has caused. The current market uncertainty means that the impacts on sale prices and volumes will remain unknown until the market has stabilised however, based on currently available information, there is no material change observable in the asset values provided.

At the end of the year Council's equity balance is \$565.17 million.



#### **COMPARATIVE EQUITY BALANCES**



Annual Report 2019-2020

# STATEMENT OF CASH FLOWS

This statement outlines how we received and spent cash throughout the year. The closing balance reflects how much cash Council had at year end.

Council generated a net amount of \$13.18 million from its operating activities which relates to payments received from customers, investment revenues including interest and non-capital grants and contributions, less the payments to employees and suppliers and interest on Council's loans.

In conjunction with the proceeds of the disposal of assets, capital grants, and other investment distributions, the cash generated from operating activities was used in the purchase of assets such as property, plant and equipment, and principal repayments off Council's debt.

At 30 June 2020, Council's total