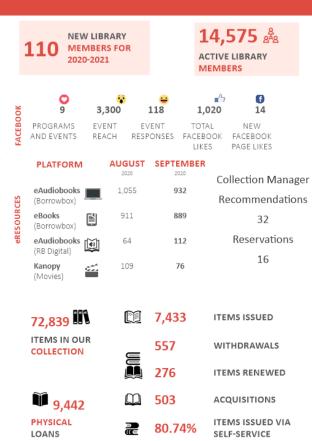

l of fun things to do at home – with crafts, games, colouring, songs and more. We are offering the packs to children up to 5 years in place of the messy play and story time craft activities that cannot be conducted due to COVID-19.

The school holidays began on Monday, 21 September. In lieu of our usual in-house activities, we offered take-home Fun Packs for ages 3-12. The theme of these packs was 'Dragons and Unicorns'. The packs were so well received that they were all distributed within a couple of days. There were two packs with different activities; one for each week of the holidays.

We also had an 'I Spy' activity in the library over the school holidays for the children. The question changed every day and the children received a small prize or lolly for getting the answer correct.



# LIBRARIES AND GALLERIES 🥰



VISITORS TO OUR LIBRARIES FOR SEPTEMBER 2020

**GATTON LIBRARY** 

LAIDLEY LIBRARY

### ART GALLERY

The Gallery is currently closed with the next exhibition due in January 2021.

### RADE

A RADF Committee meeting was held on 8 September 2020. This was the last meeting for the current committee.

Nominations for a new committee are currently being sought. We will be contacting some community members directly hoping that they will nominate.

# 84% OCCUPANCY RATE

A couple of bookings have been lost due to the recent COVID-19 case in the Lockyer Valley.

The kindergarten children have written and illustrated a story book about what they would like to do when they grow up, and they invited the Mayor to come to the childcare centre on 15 September 2020 to read