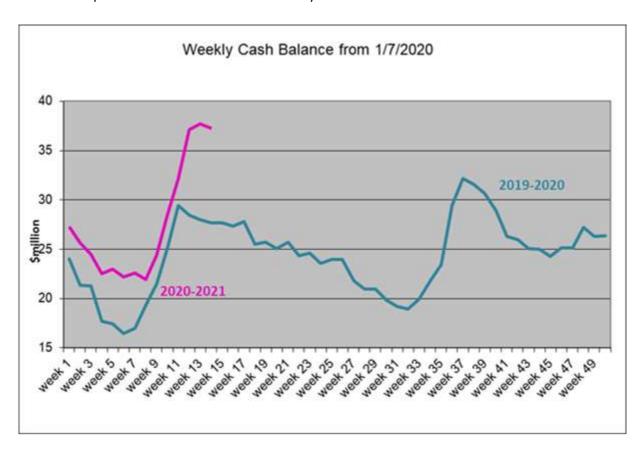

D Budget |
|--------------------------------|------------|------------|------------------------|
| Interest Income on investments | \$61,306   | \$47,067   | 130%                   |

As reflected in table 5, interest revenue has exceeded the target for the year to date. Forecast revenue will be reduced at the first quarter budget review for 2020-21 with interest rates continuing to decline since the adoption of the annual budget.

During the first quarter, cash at bank has increased significantly due to the payment of the Rates Levy which was due in September. Only minimum cash remains in Council's general funds each day with any excess being invested as Term Deposits or transferred to the QTC Cash Fund. The following graph shows a comparison over time of Council's weekly cash balances.



The table below shows that Council's investments at 30 September 2020 is in overall compliance with the 2020-21 Investment Policy.

Table 6

| Investment Policy Credit Risk Compliance | Current<br>Exposure | Allowable<br>Exposure | Difference |
|------------------------------------------|---------------------|-----------------------|------------|
|                                          | Cash Funds          |                       |            |
| QTC Cash Funds                           | 82.32%              | 100%                  | 17.68%     |
|                                          | Term Deposits       |                       |            |
| AAA to A+                                | 9.38%               | 85%                   | 75.62%     |
| A to BBB+