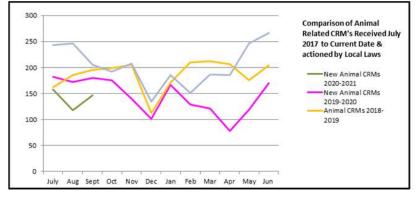

n from last month in Regency Downs, has caught a further 5 non domestic cats, a total of 12 cats to date have been impounded. Animal Management is seeking assistance from the RSPCA to address this issue.

Rabbits infestations reported



 $oldsymbol{1}$  Wild Dog request for assistance

and 15 Wild Dog Baiting requests received to date



O Dog Scalp Bounties received

Working together with the Community -1080 Wild Dog, Fox & Pig Baiting Program



Pest Officers are working with landholders in preparation for this year's 1st distribution of 1080 baiting on 14 and 15 October 2020.

A COVID safe process has been developed and Pest Officer's are buoyed by interest from a number of new participants that will open more corridors in the region to target pest animals.

# COMMUNITY WELLBEING













36
NUMBER OF DOGS
IMPOUNDED YTD

REGISTERED IN THE 2019/2020 PERIOD





### POLICY, PLANNING & COMMUNITY WELLBEING - BUSINESS SUPPORT



# Form 19's - Building, Plumbing and Planning Information

44 Form 19's were lodged in the month of September in comparison with 20 for the same period last year.

54 Form 19's were issued in the month of September in comparison with 26 for the same period last year.

There has been a significant increase in requests for Building, Plumbing and Planning Information. This has been attributed to the government monetary incentives for new builds and renovations across the region.



# **Plan Sealing**

 $\bf 2$  Plan Sealing applications were lodged in the month of September in comparision with  $\bf 1$  for the same period last year.

6 Survey Plan