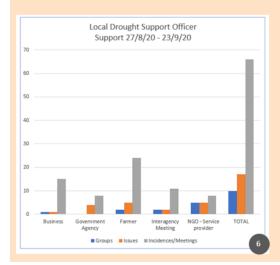

D SUPPORT

The progress report for the Drought Communities Programme-Extension grant has been submitted which should trigger a further progress payment.

The Local Drought Support Officer has been actively engaging with drought-affected farmers, farm workers and farming support businesses and drought support agencies. The key focus at this time is preparing for the Drought Support Expo scheduled for Wednesday, 4 November 2020, which will give local rural landholders access to a range of presentations and support agencies.

The Livestock Farming Drought Support Action Plan has been updated to note the work undertaken against each of the 41 action items. The Plan will be distributed to all participants in the 2019 Drought Support Forum, and relevant government and drought support agencies.





### COMMUNITY DEVELOPMENT

Council co-hosted the Lockyer Valley Service Provider's Interagency meeting with Lockyer Community Centre which had 10 representatives from 8 agencies. Involvement in this network is part of our ongoing community support and disaster human and social recovery strategy to reduce support gaps for vulnerable community members.

# **COMMUNITY ENGAGEMENT**

Support was provided on the following projects:

- Mapping funding acknowledgement requirements for various capital grants
- Fairways Park project video, project sign and Engagement Hub updates
- Pets in Emergencies animated whiteboard series
- Laidley Skatepark review

Engagements in development include:

- Planning Scheme in partnership with USQ
- Forest Hill Silo Murals in partnership with Forest Hill Commun