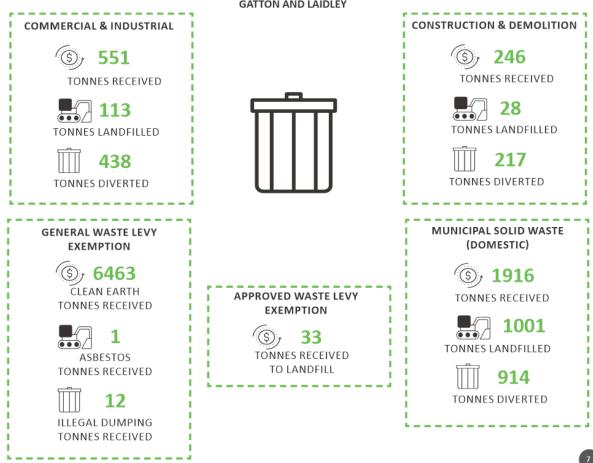

- 2020 Local Government Waste Survey data submitted to the Department of Environment and Science.
- Lockyer Valley Regional Council signing with LG Sherlock Waste Detective.
- Lockyer Valley Regional Council survey data provided to ComSec.
- Approx. 34, year 4 students from Peace Lutheran Primary School toured the Gatton Landfill & Material Recovery Facility Tuesday 15 September 2020.
- Construction work to extend cell 4 continues with the placement of the GLC liner which took place on 18 September 2020.
- The Laidley Weigh Bridge passed an Australian National Measurement Institute compliance audit.

### NUMBER OF PATRONS TO EACH WASTE SITE



8,059 (S)
TOTAL PATRONS
TO ALL WASTE
FACILITIES

### TOTAL TONNES OF WASTE RECEIVED BY WASTE STREAM AT COUNCIL WASTE FACILITIES GATTON AND LAIDLEY







14.4 Quarterly Investment Report - July to September 2020

Date: 30 September 2020

Author: Jodi Marchant, Chief Financial Officer; Kacey Bachmann, Management

Accountant

**Responsible Officer:** Ian Church, Chief Executive Officer

### **Purpose:**

The purpose of this report is to advise Council of the performance of its investment portfolio.

### This document is for Council's information only.

### **Executive Summary**

As outlined in Council's 2020-21 Investment Policy, a quarterly report is required to be submitted to Council on the performance of its investment portfolio.

The investment of surplus funds has been made in accordance with the requirements of the Statutory Bodies Financial Arrangements Act 1982 as well as Council's Investment Policy. As at 30 September 2020 Cou