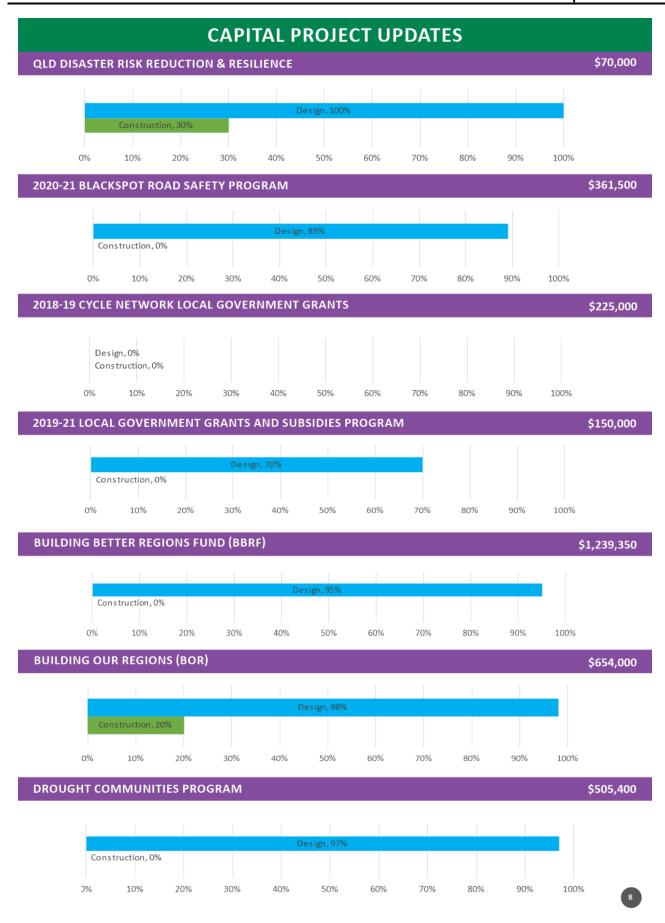

2020 Local Government Waste Survey data submitted to the Department of Environment and Science.
- Lockyer Valley Regional Council signing with LG Sherlock Waste Detective.
- Lockyer Valley Regional Council survey data provided to ComSec.
- Approx. 34, year 4 students from Peace Lutheran Primary School toured the Gatton Landfill & Material Recovery Facility Tuesday 15 September 2020.
- Construction work to extend cell 4 continues with the placement of the GLC liner which took place on 18 September 2020.
- The Laidley Weigh Bridge passed an Australian National Measurement Institute compliance audit.

### NUMBER OF PATRONS TO EACH WASTE SITE



8,059 (S)
TOTAL PATRONS
TO ALL WASTE
FACILITIES

### TOTAL TONNES OF WASTE RECEIVED BY WASTE STREAM AT COUNCIL WASTE FACILITIES GATTON AND LAIDLEY







14.4 Quarterly Investment Report - July to September 2020

Date: 30 September 2020

Author: Jodi Marchant, Chief Financial Officer; Kacey Bachmann, Management

Accountant

**Responsible Officer:** Ian Church, Chief Executive Officer

### **Purpose:**

The purpose of this report is to advise Council of the performance of its investment portfolio.

### This document is for Council's information only.

### **Executive Summary**

As outlined in Council's 2020-21 Investment Policy, a quarterly report is required to be submitted to Council on the performance of its investment portfolio.

The investment of surplus funds has been made in accordance with the requirements of the Statutory Bodies Financial Arrangements Act 1982 as well as Council's Investment Policy. As at 30 September 2020 Counc