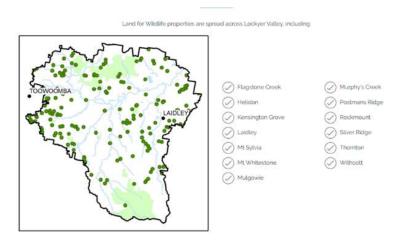

for with a Community Environmental Grant (CEG).





Site assessments for the Land for Wildlife program have commenced with members looking forward to the free native plant program that commenced in September 2020.



# STEWARDSHIP OF NATUAL ASSETS

Land for Wildlife is a voluntary program that encourages and assists landholders to manage wildlife habitat on their properties. Through Land for Wildlife you can learn about native plants, animals and ecosystems on your property, and get advice on managing threats such as weeds and pest animals.

4 Land for Wildlife properties have been registered, totalling 557.78ha
15 properties are awaiting property inspection totalling a potential of 380.05ha
6 New Land for Wildlife enquiries received this month

Lockyer Valley Land for Wildlife Hotspots



12

Attachment 1 14.2 Page 282

# COMMUNITY WELLBEING



### RESTRICTED WEED MANAGEMENT

WEED SURVEYS ON LOCAL ROADS & RESERVES =

40.05 ha

WEED TREATMENT ON LOCAL ROADS & RESERVES =

20.47ha

FOCUS OF RESTRICTED WEEDS TREATED =

Giant Rat's Tail Grass,

Groundsel Bush, Mother of Millions, African Boxthorn, Fireweed

WEED SURVEYS ON STATE ROADS =

183.69ha

WEED TREATMENT ON STATE ROADS =

0.11ha

FOCUS OF RESTRICTED WEEDS =

Giant Rat's Tail Grass, Mother of

Millions, Harrisia Cactus, Ragweed, Parthenium, Fireweed

The Pest team is attending a community weed identification workshop on Saturday, 3 October in Blenheim providing weed identification education to landowners participating in the drought funding project provided by Council.

Private Property Pest Management Plans have been c