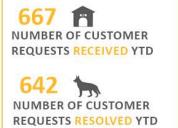

oan from last month in Regency Downs, has caught a further 5 non domestic cats, a total of 12 cats to date have been impounded. Animal Management is seeking assistance from the RSPCA to address this issue.

Rabbits infestations reported



 $oldsymbol{1}$  Wild Dog request for assistance

and 15 Wild Dog Baiting requests received to date



O Dog Scalp Bounties received

Working together with the Community -1080 Wild Dog, Fox & Pig Baiting Program



Pest Officers are working with landholders in preparation for this year's 1st distribution of 1080 baiting on 14 and 15 October 2020.

A COVID safe process has been developed and Pest Officer's are buoyed by interest from a number of new participants that will open more corridors in the region to target pest animals.

# COMMUNITY WELLBEING













36
NUMBER OF DOGS
IMPOUNDED YTD

REGISTERED IN THE 2019/2020 PERIOD





### POLICY, PLANNING & COMMUNITY WELLBEING - BUSINESS SUPPORT



# Form 19's - Building, Plumbing and Planning Information

44 Form 19's were lodged in the month of September in comparison with 20 for the same period last year.

54 Form 19's were issued in the month of September in comparison with 26 for the same period last year.

There has been a significant increase in requests for Building, Plumbing and Planning Information. This has been attributed to the government monetary incentives for new builds and renovations across the region.



# **Plan Sealing**

 $\bf 2$  Plan Sealing applications were lodged in the month of September in comparision with  $\bf 1$  for the same period last year.

6 Survey Pla