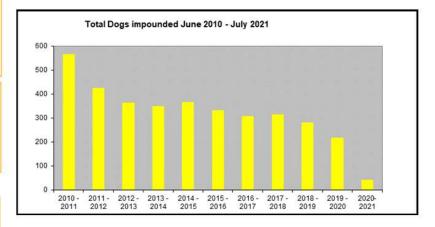

a total of 12 cats to date have been impounded. Animal Management is seeking assistance from the RSPCA to address this issue.

Rabbits infestations reported



 $oldsymbol{1}$  Wild Dog request for assistance

and 15 Wild Dog Baiting requests received to date



O Dog Scalp Bounties received

Working together with the Community -1080 Wild Dog, Fox & Pig Baiting Program



Pest Officers are working with landholders in preparation for this year's 1st distribution of 1080 baiting on 14 and 15 October 2020.

A COVID safe process has been developed and Pest Officer's are buoyed by interest from a number of new participants that will open more corridors in the region to target pest animals.

# COMMUNITY WELLBEING













36
NUMBER OF DOGS
IMPOUNDED YTD

REGISTERED IN THE 2019/2020 PERIOD





### POLICY, PLANNING & COMMUNITY WELLBEING - BUSINESS SUPPORT



# Form 19's - Building, Plumbing and Planning Information

44 Form 19's were lodged in the month of September in comparison with 20 for the same period last year.

54 Form 19's were issued in the month of September in comparison with 26 for the same period last year.

There has been a significant increase in requests for Building, Plumbing and Planning Information. This has been attributed to the government monetary incentives for new builds and renovations across the region.



# **Plan Sealing**

 $\bf 2$  Plan Sealing applications were lodged in the month of September in comparision with  $\bf 1$  for the same period last year.

6 Survey Plan were sealed in the month of September in comparison with  $oldsymbol{1}$  for