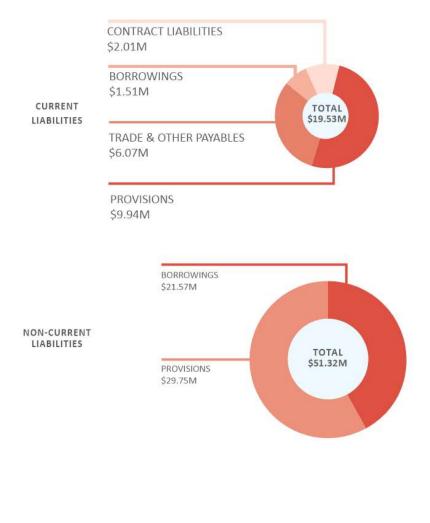

abilities increased by a net amount of \$2.72 million or 3.98% mainly because of the inclusion of contract liabilities and increase to provisions. The increase to provisions was to account for costs associated with the Organisational Effectiveness Review and structure realignment as well as additional annual leave and leave loading provisions. There was also a slight increase in Council's provision for refuse restoration.

Council's largest liability continues to be the provisions for the rehabilitation of land fill and quarry sites across the region in accordance with environmental requirements. These provisions are generated to recognise the estimated future costs of restoring and maintaining Council's quarries and landfills throughout the region and are reviewed and adjusted annually.



Lockyer Valley Regional Council



### **OUR DEBT**

Like most other Local Government Authorities throughout Australia, Council utilises loan borrowing to fund the construction of new infrastructure to service the needs of our growing community.

Council's debt policy is based on sound financial management practices with borrowings restricted as follows:

- Council will not utilise loan funds to finance operational activities
- Council will endeavour to fund all capital renewal works from operating cash flows and borrow only for new or upgrade projects.

During 2019-20 Council did not borrow any new funds and made repayments of \$1.42 million.

At 30 June 2020 the amount of debt was 3.63% of Council's total assets.

# STATEMENT OF CHANGES IN EQUITY

The Statement of Changes in Equity mea