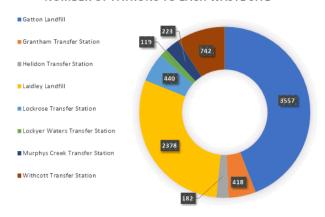

Lead monitoring.
- Site management of Laidley pool earth bonding project.
- · General maintenance and repairs as required.





### WASTE MANAGEMENT

- 2020 Local Government Waste Survey data submitted to the Department of Environment and Science.
- Lockyer Valley Regional Council signing with LG Sherlock Waste Detective.
- Lockyer Valley Regional Council survey data provided to ComSec.
- Approx. 34, year 4 students from Peace Lutheran Primary School toured the Gatton Landfill & Material Recovery Facility Tuesday 15 September 2020.
- Construction work to extend cell 4 continues with the placement of the GLC liner which took place on 18 September 2020.
- The Laidley Weigh Bridge passed an Australian National Measurement Institute compliance audit.

### NUMBER OF PATRONS TO EACH WASTE SITE



8,059 (S)
TOTAL PATRONS
TO ALL WASTE
FACILITIES

### TOTAL TONNES OF WASTE RECEIVED BY WASTE STREAM AT COUNCIL WASTE FACILITIES GATTON AND LAIDLEY







14.4 Quarterly Investment Report - July to September 2020

Date: 30 September 2020

Author: Jodi Marchant, Chief Financial Officer; Kacey Bachmann, Management

Accountant

**Responsible Officer:** Ian Church, Chief Executive Officer

### **Purpose:**

The purpose of this report is to advise Council of the performance of its investment portfolio.

### This document is for Council's information only.

### **Executive Summary**

As outlined in Council's 2020-21 Investment Policy, a quarterly report is required to be submitted to Council on the performance of its investment portfolio.

The investment of surplus funds has been made in accord