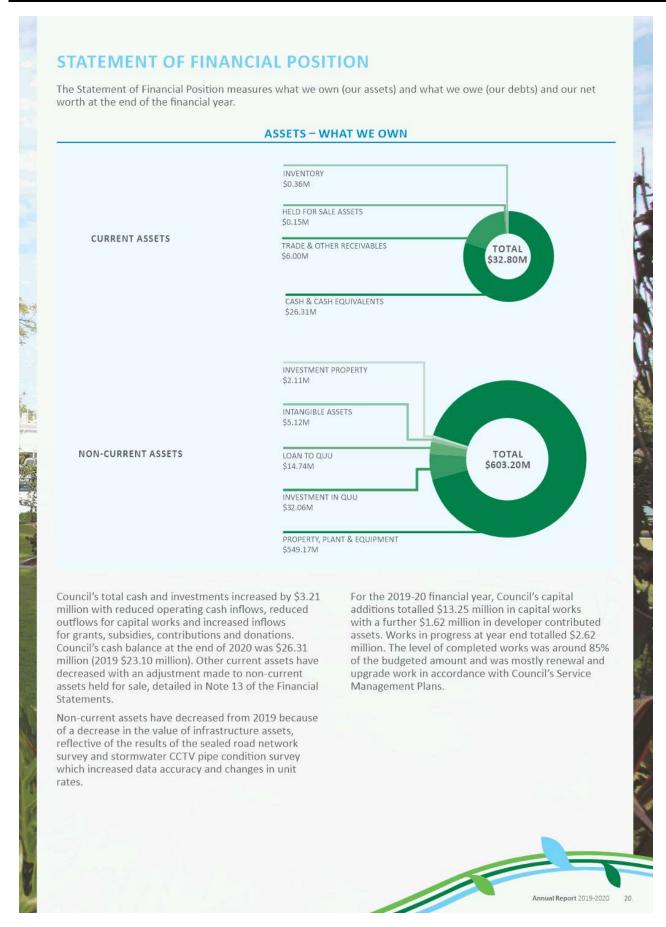

as the annual enterprise bargaining increase. Materials and services have decreased through reduced expenditure for consultants and repairs and maintenance costs compared to the prior year as well as the temporary closure of facilities during the COVID-19 pandemic. Further savings have been identified through the closure of the Staging Post Café and Lake Apex Conference Centre.

Depreciation continues to be a significant cost and is constantly under review through the asset revaluation process.

#### **EXPENSES BY SERVICE**



The largest category of Council's operational expenditure is on roads, drains, and bridges which accounts for 30% of the total expenditure. A further 18% is spent on maintaining community facilities, buildings, parks and libraries.

Lockyer Valley Regional Council



### LIABILITIES - WHAT WE OWE

During the 2019-20 financial year, our liabilities increased by a net amount of \$2.72 million or 3.98% mainly because of the inclusion of contract liabilities and increase to provisions. The increase to provisions was to account for costs associated with the Organisational Effectiveness Review and structure realignment as well as additional annual leave and leave loading provisions. There was also a slight increase in Council's provision for refuse restoration.

Council's largest liability continues to be the provisions for the rehabilitation of land fill and quarry sites across the region in accordance with environmental requirements. These provisions are generated to recognise the estimated future costs of restoring and maintaining Council's quarries and