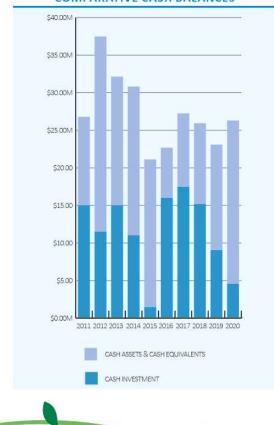

nd non-capital grants and contributions, less the payments to employees and suppliers and interest on Council's loans.

In conjunction with the proceeds of the disposal of assets, capital grants, and other investment distributions, the cash generated from operating activities was used in the purchase of assets such as property, plant and equipment, and principal repayments off Council's debt.

At 30 June 2020, Council's total cash balance was \$26.31 million which, taking in to account Council's cash investments, was a net increase in cash of \$3.21 million during the 2019-20 financial year. The closing cash balance was higher than forecast due to the prepayment of grant funds made available to Council from Queensland and Australian Government support.

#### **COMPARATIVE CASH BALANCES**



Lockyer Valley Regional Council



# FINANCIAL SUSTAINABILITY RATIOS

Section 178 (1) of the *Local Government Regulation 2012*, requires Council to calculate and disclose financial sustainability indicators. The ratios and targets are sourced from the Financial Management (Sustainability) Guideline issued by the Department of Local Government, Racing and Multicultural Affairs.

Council's performance as at 30 June 2020 against these measures is shown in the following table.

| RATIO                                 | EXPLANATION                                                                                                                                                           | CALCULATION                                                                                  | TARGET