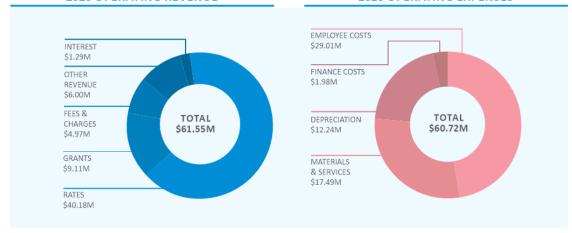

D-19 pandemic has presented economic challenges for the Lockyer Valley community. There remains considerable uncertainty around the potential economic implications of the COVID-19 pandemic, however, the economic shock is likely to continue to impact on consumer confidence, people's ability to work and business cash flow. The financial forecast for the 2019-2020 year was impacted by the economic impacts of the COVID-19 pandemic, with forecasts reviewed to reflect the changes identified and financial relief measures provided and proposed. Council will continue to place increased focus on managing finances through the current difficult and uncertain times to ensure the continued provision of core services to our community.



#### **2020 OPERATING REVENUE**

#### **2020 OPERATING EXPENSES**



# **REVENUE SOURCES** - WHERE DOES THE MONEY COME FROM?

#### **REVENUE**



For the 2019-20 financial year, Council received \$61.55 million in operating revenue and \$4.95 million in capital revenue.

While revenue from rates and charges is the main source of income, revenue exceeded budget forecast in fees and charges with payments received towards the end of the financial year for development applications. Increased operating grants also contributed to the increase in revenue while the investment in Queensland Urban Utilities (QUU) continued to provide strong returns with Council's share of profit supplemented by interest on the shareholder loan and

payments for income tax equivalents required under National Competition Policy.

Capital revenues include grants and subsidies from the