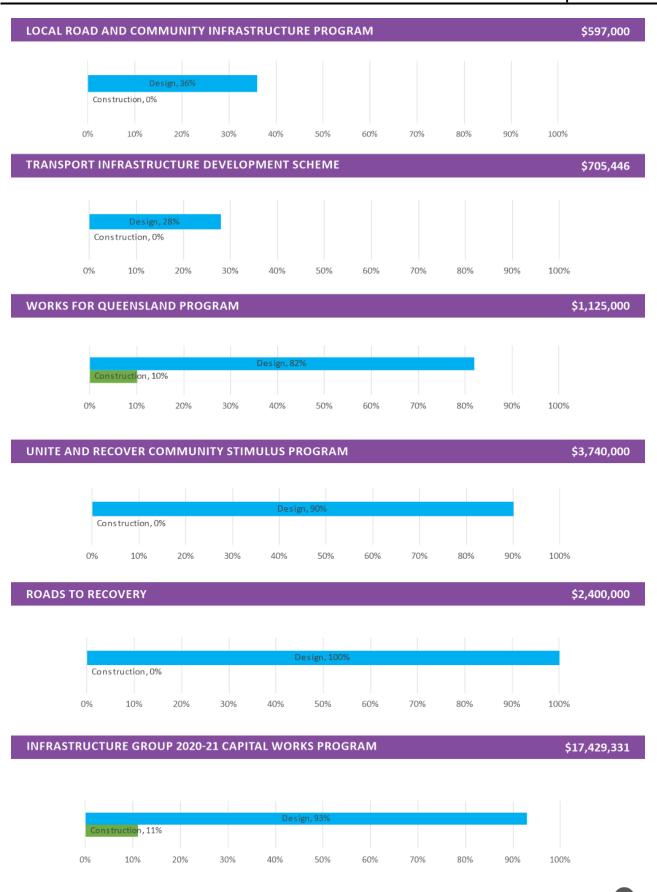

20 Local Government Waste Survey data submitted to the Department of Environment and Science.
- Lockyer Valley Regional Council signing with LG Sherlock Waste Detective.
- Lockyer Valley Regional Council survey data provided to ComSec.
- Approx. 34, year 4 students from Peace Lutheran Primary School toured the Gatton Landfill & Material Recovery Facility Tuesday 15 September 2020.
- Construction work to extend cell 4 continues with the placement of the GLC liner which took place on 18 September 2020.
- The Laidley Weigh Bridge passed an Australian National Measurement Institute compliance audit.

### NUMBER OF PATRONS TO EACH WASTE SITE



8,059 (S)
TOTAL PATRONS
TO ALL WASTE
FACILITIES

### TOTAL TONNES OF WASTE RECEIVED BY WASTE STREAM AT COUNCIL WASTE FACILITIES GATTON AND LAIDLEY







14.4 Quarterly Investment Report - July to September 2020

Date: 30 September 2020

Author: Jodi Marchant, Chief Financial Officer; Kacey Bachmann, Management

Accountant

**Responsible Officer:** Ian Church, Chief Executive Officer

### **Purpose:**

The purpose of this report is to advise Council of the performance of its investment portfolio.

### This document is for Council's information only.

### **Executive Summary**

As outlined in Council's 2020-21 Investment Policy, a quarterly report is required to be submitted to Council on the performance of its investment portfolio.

The investment of surplus funds has been made in accordance with the requirements of the Statutory Bodies Financial Arrangements Act 1982 as well as Council's Investment Policy. As at 30 September 2020 Council