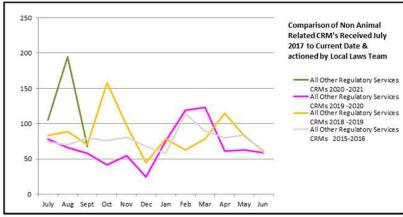

om last month in Regency Downs, has caught a further 5 non domestic cats, a total of 12 cats to date have been impounded. Animal Management is seeking assistance from the RSPCA to address this issue.

Rabbits infestations reported



 $oldsymbol{1}$  Wild Dog request for assistance

and 15 Wild Dog Baiting requests received to date



O Dog Scalp Bounties received

Working together with the Community -1080 Wild Dog, Fox & Pig Baiting Program



Pest Officers are working with landholders in preparation for this year's 1st distribution of 1080 baiting on 14 and 15 October 2020.

A COVID safe process has been developed and Pest Officer's are buoyed by interest from a number of new participants that will open more corridors in the region to target pest animals.

# COMMUNITY WELLBEING













36
NUMBER OF DOGS
IMPOUNDED YTD

REGISTERED IN THE 2019/2020 PERIOD





### POLICY, PLANNING & COMMUNITY WELLBEING - BUSINESS SUPPORT



# Form 19's - Building, Plumbing and Planning Information

44 Form 19's were lodged in the month of September in comparison with 20 for the same period last year.

54 Form 19's were issued in the month of September in comparison with 26 for the same period last year.

There has been a significant increase in requests for Building, Plumbing and Planning Information. This has been attributed to the government monetary incentives for new builds and renovations across the region.



# **Plan Sealing**

 $\bf 2$  Plan Sealing applications were lodged in the month of September in comparision with  $\bf 1$  for the same period last year.

6 Survey Plan were