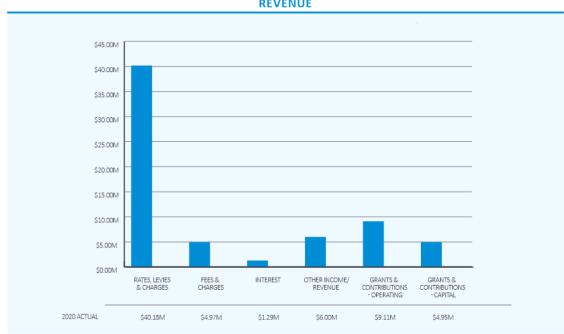

ity. There remains considerable uncertainty around the potential economic implications of the COVID-19 pandemic, however, the economic shock is likely to continue to impact on consumer confidence, people's ability to work and business cash flow. The financial forecast for the 2019-2020 year was impacted by the economic impacts of the COVID-19 pandemic, with forecasts reviewed to reflect the changes identified and financial relief measures provided and proposed. Council will continue to place increased focus on managing finances through the current difficult and uncertain times to ensure the continued provision of core services to our community.



#### **2020 OPERATING REVENUE**

#### **2020 OPERATING EXPENSES**



# **REVENUE SOURCES** - WHERE DOES THE MONEY COME FROM?

#### **REVENUE**



For the 2019-20 financial year, Council received \$61.55 million in operating revenue and \$4.95 million in capital revenue.

While revenue from rates and charges is the main source of income, revenue exceeded budget forecast in fees and charges with payments received towards the end of the financial year for development applications. Increased operating grants also contributed to the increase in revenue while the investment in Queensland Urban Utilities (QUU) continued to provide strong returns with Council's share of profit supplemented by interest on the shareholder loan and

payments for income tax equivalents required under National Competition Policy.

Capital revenues include grants and subsidies from the Queensland and Australian Governments for the construction of assets as well