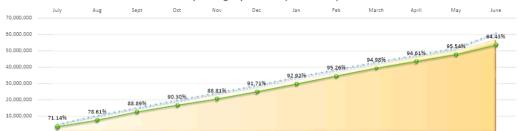

265,308     | (2,200,000) | (1,136,882)  |
| Target %                            | 100.87%                      | 107.49%   | 116.54%     | 112.62%     | 95.75%                  | 142.25%                    | 80.70%                     | 112.34%     | 0.00%       | 98.13%       |
|                                     |                              |           |             |             |                         |                            |                            |             |             |              |
| Movement to Prior<br>Month Target % | •                            | *         | •           | •           | *                       | •                          | *                          | $\Psi$      | *           | $\Psi$       |

#### Operating Expenditure (Cumulative)



2020-21 Budget • • • • 2019-20 Actual - • 2020-21 Actual

#### EXPENDITURE TO

| DATE                                |                | Goods and  |               |              |            |
|-------------------------------------|----------------|------------|---------------|--------------|------------|
| by Type                             | Employee Costs | Services   | Finance Costs | Depreciation | Total      |
| Actual                              | 24,601,400     | 15,335,832 | 1,217,215     | 12,280,977   | 53,435,424 |
| Budget                              | 24,632,764     | 18,166,270 | 1,208,650     | 12,488,211   | 56,495,896 |
| Variance                            | 31,364         | 2,830,439  | (8,565)       | 207,235      | 3,060,472  |
| Target %