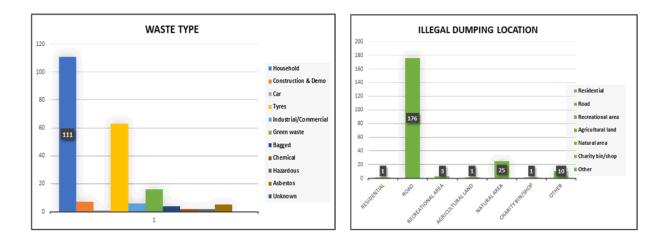

perties are awaiting inspection totalling a potential 12,190ha

# LOCKYER VALLEY LAND FOR WILDLIFE PROPERTIES



# COMMUNITY WELLBEING



# COMMUNITY WELLBEING

#### Local Government Illegal Dumping Partnership Program (LGIDPP) Update

Illegal Dumping Statistics have been collated by the Compliance Officer Illegal Dumping based on review of all Illegal Dumping CRM's received and actioned by Council's Compliance Officers May 2020 – June 2021.

- 217 Illegal Dumping incidents reported to Council.
- Volume of Illegal Waste Dumping identified = 163,625 litres (approximately 818 wheelie bins of illegally dumped waste)
- Volume of Illegal Waste Removed by Council = 160,273 litres (approximately 801 wheelie bins of illegally dumped waste)
- Number of Infringements issued for June 2021 was 19.





# PLANNING, POLICY & COMMUNITY WELLBEING - BUSINESS SUPPORT

#### Form 19's - Building, Plumbing and Planning Information

**41** Form 19's were lodged in the month of June in comparison with **46** for the same period last year.

**49** Form 19's were issued in the month of June in comparison with **46** for the same period last year.



# Plan Sealing

4 Plan Sealing applications were lodged in the month of June in comparison with 2 for the same period last year.

 ${f 2}$  Survey Plans were sealed in the month of June in comparison with  ${f 0}$  for the same period last year.

4 Lots were created in the month of June in comparison with **0** for the same period last year.



A total of **104** Building, Plumbing, Planning and Environmental Health applications were lodged for the mont