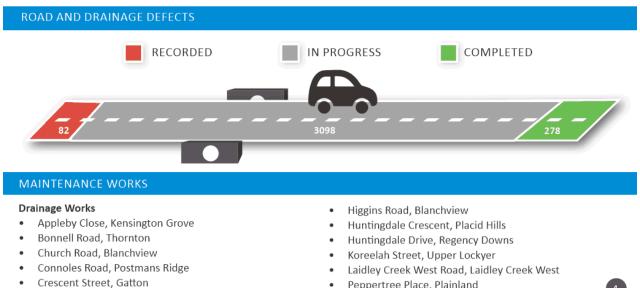

Drive in Gatton. The ٠ project will improve the stormwater drainage and visibility at this intersection. Works include drainage improvements, installation of concrete structures, road pavement, concrete kerb, bitumen seal, asphalt surfacing and line marking. The project is currently 95% completed with line marking outstanding which is expected to be undertaken in early July.





# RAINFALL EVENT - SOUTHERN QUEENSLAND SEVERE WEATHER EVENT - 20-24 MARCH 2021

Approximately 90% of all emergent works have been undertaken. Some sections of Zone 6 - Ropeley - Mount Sylvia, remain outstanding which will be dealt with in the coming months during programmed grading maintenance. These works include minor culvert repairs, desilting of culverts and removing unnecessary rock deposits from floodways.



Peppertree Place, Plainland

# MAINTENANCE WORKS

#### **Road Patching Works**

- Brightview Road, Brightview
- Challenge Avenue, Kensington Grove
- Chandlers Road, Flagstone
- Church Street, Forest Hill
- Coates Street, Laidley
- Coleman Road, Mulgowie
- Dolleys Road, Withcott
- Douglas McInnes Drive, Laidley
- Drayton Street, Laidley
- Drayton Street, Laidley
- Edward Street, Laidley
- Fifteen Mile Creek Road, Murphys Creek
- Geisman Road, Laidley North
- Harm Drive, Crowley Vale
- Kensington Drive, Withcott
- Lakes Drive, Laidley Heights
- Lawlers Road, Grantham
- Lefthand Branch Road, Lefthand Branch
- Lockrose Road North, Lockrose
- Mulgowie Road, Townson
- Murphy Access Road, Lower Tenthill
- North Street, Gatton
- Old Mulgowie Road, Laidley South
- Parkridge Drive, Withcott
- Phil