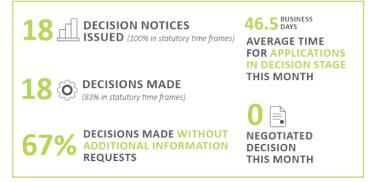

| 17               | 119         | 83                             |
| EXEMPTION CERTIFICATES         |                  |             |                                |
| RECEIVED                       | 4                | 32          | 50                             |
| DECIDED                        | 4                | 29          | 51                             |
| BUILDING, PLUMBING, PLANNING I | NFORMATION A     | ND FORM 1   | ∋s                             |
| RECEIVED                       | 41               | 251         | 173                            |
| COMPLETED                      | 49               | 255         | 159                            |
| PRELODGEMENT MEETINGS HELD     | 6                | 43          | 25                             |











# INFRASTRUCTURE CHARGES PAID YTD = \$667,590.07 INFRASTRUCTURE CHARGES OUTSTANDING YTD = \$364,294.57

10

#### BUILDING AND PLUMBING 🛛 🔓

#### BUILDING

98 Building Approvals were issued in the month of June (by private and LVRC Certifiers) in comparison to 57 for the same period last year.

**13** Building Approvals were issued by LVRC in the month of June in comparison to **7** for the same period last year.

**9** business days was the average assessment time for Building Approvals for the month of June.

#### PLUMBING

45 Plumbing Approvals were issued in the month of June in comparison to 28 for the same period last year.

**4.8** business days was the average assessment time for Plumbing Approvals for the month of June.

### INSPECTIONS

**217** Building and Plumbing insp