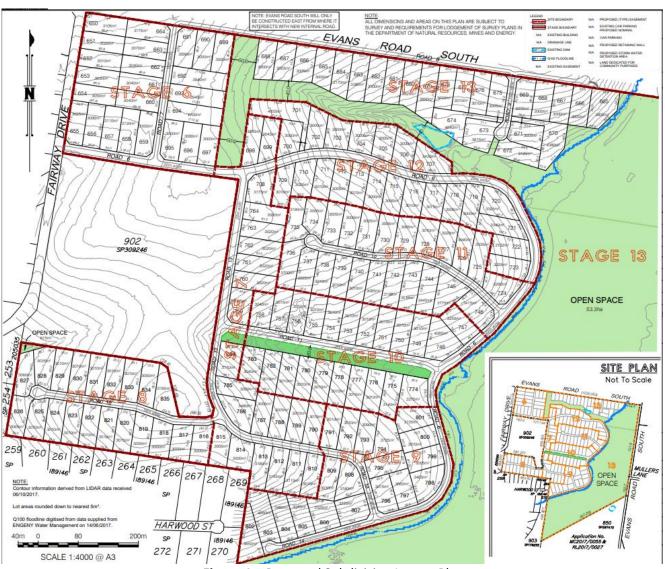

ents for rural residential development. The Reconfiguration of a Lot component seeks approval for rural residential lots with a minimum area of 3,000m<sup>2</sup> per lot as identified in Figure 1 below. There are four (4) rear access lots. These have an access handle with a width of 10m. Each lot will have a building envelope to enable construction of a dwelling and associated structures and infrastructure within acceptable bushfire standards, and to limit the amount of vegetation clearing to be done. Stage 10 will have a wildlife corridor along new road to enable wildlife to travel from the creek to the park via a wildlife crossing. There will also be a wildlife crossing from the park to the north into the 50m wide corridor to allow connection to existing habitat and back to the creek.



*Figure 1* – *Proposed Subdivision Layout Plan* 

# ASSESSMENT:

# Categorising Instruments for Statutory Assessment

For the *Planning Act 2016*, the following Categorising Instruments may contain Assessment Benchmarks applicable to development applications:

- the Planning Regulation 2017
- the Planning Scheme for the local government area
- any Temporary Local Planning Instrument
- any Variation Approval

Of these, the planning instruments relevant to this application are discussed in this report.

# Assessment Benchmarks Pertaining to the Planning Regulation 2017

The following Assessment Benchmarks from the *Planning Regulation 2017* are applicable to this application:

| PLANNING REGULATION 2017 DETAILS |