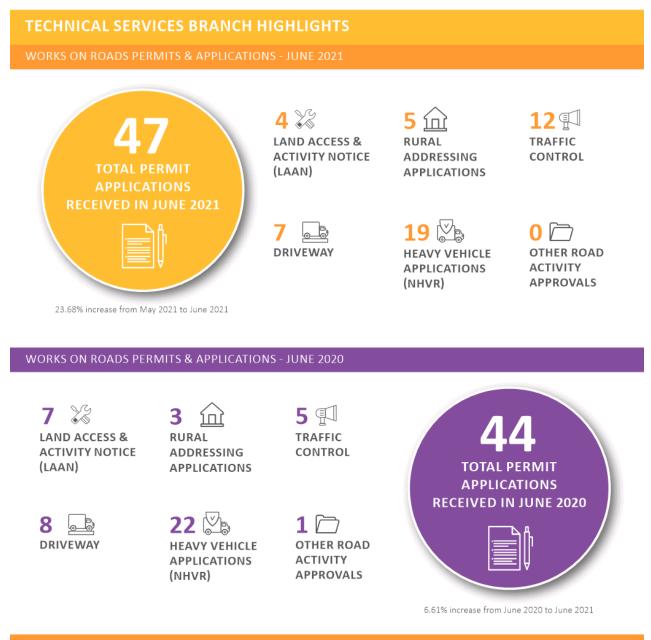

ll
- Blanchview Road, Withcott
- Casuarina Crescent, Withcott
- Crescent Street, Gatton
- Dan Road, Hatton Vale
- Douglas McInnes Drive Laidley
- Flagstone Creek Road, Flagstone
- Forest Hill-Blenheim Road, Forest Hill
- Golf Links Drive, Gatton
- Harm Drive, Crowley Vale
- Heise Road, Hatton Vale
- Murphys Creek School Road, Murphys Creek
- Niethe Road, Lockrose
- Old Laidley Forest Hill Road, Forest Hill
- Paroz, Road, Laidley
- Petersens Road, Ma Ma Creek
- Priors Road, Rockmount
- Railway Street, Laidley
- Sippel Road, Blenheim
- Smithfield Road, Gatton
- Stockyard Creek Road, Stockyard
- Summerholm Road, Summerholm

Page 240

- Thallon Road, Regency Downs
- Turner Street, Helidon
- Walkers Road, Rockmount
- Wickham Street, Laidley
- Zabel Road, Lockrose

14.3

Zernike Road, Lockrose



# DESIGN

Designs in progress

- Brightview Road pavement rehabilitation and widening Detail design in progress
- Flagstone Creek/Lockyer Creek Road Intersection upgrade and pavement works (HVSPP) Detailed design in progress
- Gatton Industrial Estate intersections (HVSPP) Freemans/Market design submitted to Urban Utilities for approval to relocate water mains.
- Gatton Principal Cycle Network Project Community Engagement to occur in Q4 2021. No further design work until feedback is received from consultation process.
- Gehrke Road resurfacing (TIDS)- Scope developed, survey completed, concept design commenced
- Grantham Scrub Pavement Rehabilitation (TIDS) Geotechnical investigations complete pavement design progressing. Ready to commence detailed design.
- Grantham Winwill / Grantham S