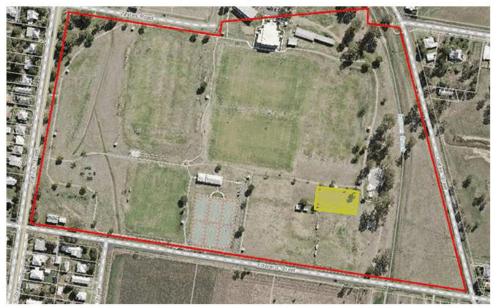

|
|----------------------------|-------------------------------------------------------------------------------------|-----------------------------------------------------------|
| Fairways Park              | Fairway Drive, Kensington<br>Grove (fenced area as shown in<br>yellow on Map 1)     | Off-leash at all times<br>unless sign posted<br>otherwise |
| Laidley Recreation Reserve | Reserve 859, Edward Street,<br>Laidley (fenced area as shown<br>in yellow on Map 2) | Off-leash at all times<br>unless sign posted<br>otherwise |
| Lake Apex Park             | Lake Apex Drive, Gatton<br>(fenced area as shown in<br>yellow on Map 3)             | Off-leash at all times<br>unless sign posted<br>otherwise |

3

Amending Subordinate Local Law No. 1 (Animal Management) 2021

<caption>

Map 2



Amending Subordinate Local Law No. 1 (Animal Management) 2021

4



Map 3



## CONSOLIDATED VERSION NO. 3

as in force on XXXXXXX

adopted by Lockyer Valley Regional Council on XXXXXXX pursuant to section 32 of the Local Government Act 2009

Subordinate Local Law No. 2 (Animal Management) 2011

2

| Part 1 | Preliminary4                                                                                         |
|--------|------------------------------------------------------------------------------------------------------|
|        | 1 Short title                                                                                        |
|        | 2 Purpose and how it is to be achieved                                                               |
|        | 3 Authorising local law4