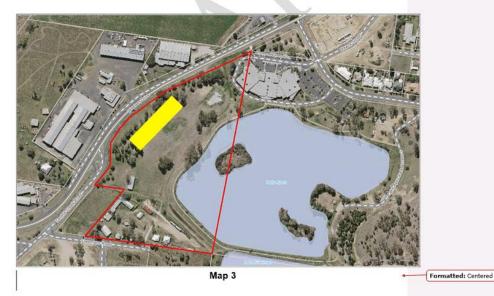

|
|----------------------------|-------------------------------------------------------------------------------------|-----------------------------------------------------------|
| Fairways Park              | Fairway Drive, Kensington<br>Grove (fenced area as<br>shown in yellow on Map 1)     | Off-leash at all times<br>unless sign posted<br>otherwise |
| Laidley Recreation Reserve | Reserve 859, Edward Street,<br>Laidley (fenced area as<br>shown in yellow on Map 2) | Off-leash at all times unless sign posted otherwise       |
| Lake Apex Park             | Lake Apex Drive, Gatton<br>(fenced area as shown in<br>yellow on Map 3)             | Off-leash at all times unless sign posted otherwise       |



Map 1

CONSOLIDATED VERSION – AS AT XXXX



Map 2



CONSOLIDATED VERSION - AS AT XXXX

21

Subordinate Local Law No. 2 (Animal Management) 2011

# Schedule 8 Requirements for proper enclosures for animals

|   |                                                  | Section 1                                                                                                                                                                             |
|---|--------------------------------------------------|---------------------------------------------------------------------------------------------------------------------------------------------------------------------------------------|
|   | Column 1                                         | Column 2