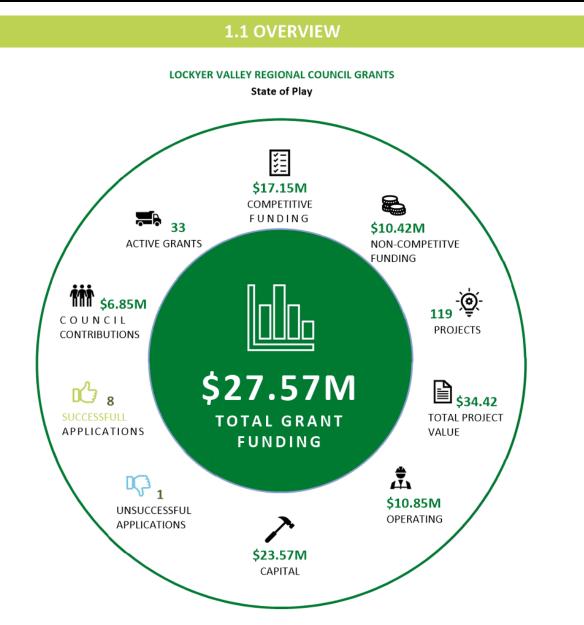

LGGSP*, *BOR* & *BBRF* are approaching completion, with official openings scheduled for the Gatton Shire Hall & Fairways park scheduled for July & August. Officers are working to close the loop on final quarterly reports and acquittals in relation to these agreements so final progress payments can be released and agreements can be closed.

The overall coordination of these major funding agreements has seen the delivery of 18 successful projects injecting significant jobs and stimulus into the Lockyer Valley economy to achieve outstanding outcomes for the community.

The portfolio now shifts its focus into identifying upcoming funding opportunities that align with Council's strategic priorities which achieve a positive return on investment for Council and value add to existing operations.





## INFOGRAPHIC BY THE NUMBERS:

| Measurement:                | #    |       |
|-----------------------------|------|-------|
| # Active Grants             |      | 33    |
| # Projects                  |      | 119   |
| \$ Competitive funding      | \$17 | .15M  |
| \$ Non-competitive funding  | \$10 | .42M  |
| \$ Total Grant Funding      | \$2  | 27.57 |
| \$ Council Contribution     | \$6  | .85M  |
| \$ Total Projects Value     | \$34 | .42M  |
| # New Applications          |      | 8     |
| # Unsuccessful Applications |      | 1     |

# **1.3 SUCCESSFUL GRANTS**

| Grant                                                                                     | Project                                              | Amount:     |
|-----------------------------------------------------