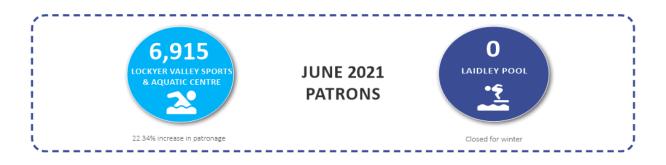

.

# ELECTRICAL

- Control modules in the learn to swim pool at the Lockyer Valley Sports & Aquatic Centre have been replaced. Pool is now operational.
- Pre-show works at Gatton Showgrounds undertaken such as lighting repairs, checking circuits, campground switchboards.
- Repairs to lighting in Centenary Park in preparation for Shire Hall re-opening.
- Laidley Recreation Reserve carpark lighting repaired.
- Works for July shutdown at Lockyer Valley Sports & Aquatic Centre programmed. Works include complete bird proofing, repairs to two heating units, repairs and service to sand filters, general repairs and maintenance. The learn to swim pool and Gym will only close for the week of Gatton Show, the main pool will close for the month of July.
- General Maintenance and repairs as required.



# CUSTOMER CONTACT



Incoming Infrastructure customer requests for the month of June 2021



TOTAL CUSTOMER REQUESTS RECEIVED



# WASTE MANAGEMENT

- The Food Organics and Garden Organics (FOGO) trial preparation continues with householder letters expected to be sent late June. The trial is on track to commence late August in the selected areas.
- Green waste grinding continues at the waste facilities.
- Concrete grinding tender closed; evaluation process underway.
- Around 100 households in Gatton have a recycling week change and this was initiated by Council's collection contractor, JJ Richards and Sons. Affected residents have been notified and costs of the notifications covered by the contractor.
- Council resolved to withdraw from the Sub Regional Waste Alliance as the process fro