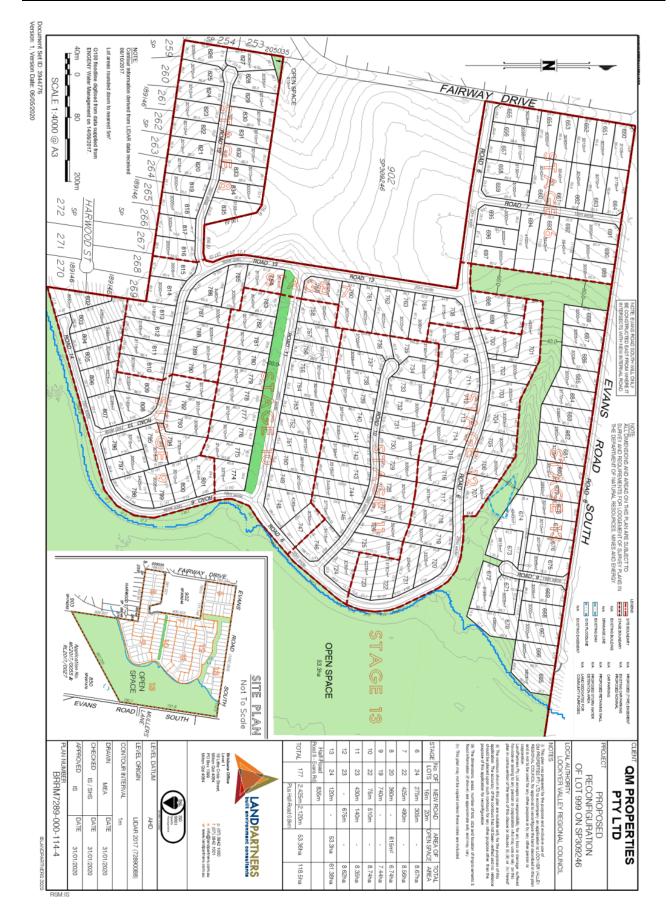

0/0030 & RL2020/0012 Proposed Reconfiguring a Lot Plan - to be amended                | 1 Page |
|------------|--------------------------------------------------------------------------------------------|--------|
| 2 <u>↓</u> | MC2020/0030 & RL2020/0012 Building Envelope Plan - to be amended                           | 1 Page |
| 3 <u>↓</u> | MC2020/0030 & RL2020/0012 Rehabilitation Plan                                              | 13     |
|            |                                                                                            | Pages  |
| 4 <u>↓</u> | MC2020/0030 & RL2020/0012 Tree survey and corridor design investigation areas illustrative | 1 Page |
|            | plan                                                                                       |        |























Attachment 3









# Attachment 3 MC2020/0030 & RL2020/0012 Rehabilitation Plan



| or Prelimi<br>Reconfigui