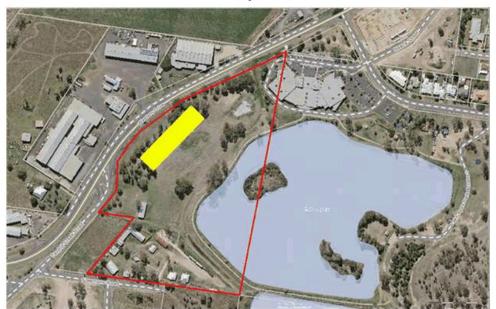

------------------------------------------------------|-----------------------------------------------------------|
| Fairways Park              | Fairway Drive, Kensington<br>Grove (fenced area as shown in<br>yellow on Map 1)     | Off-leash at all times<br>unless sign posted<br>otherwise |
| Laidley Recreation Reserve | Reserve 859, Edward Street,<br>Laidley (fenced area as shown<br>in yellow on Map 2) | Off-leash at all times<br>unless sign posted<br>otherwise |
| Lake Apex Park             | Lake Apex Drive, Gatton<br>(fenced area as shown in<br>yellow on Map 3)             | Off-leash at all times<br>unless sign posted<br>otherwise |

3

Amending Subordinate Local Law No. 1 (Animal Management) 2021

<caption>

Map 2



Amending Subordinate Local Law No. 1 (Animal Management) 2021

4



Map 3



## CONSOLIDATED VERSION NO. 3

as in force on XXXXXXX

adopted by Lockyer Valley Regional Council on XXXXXXX pursuant to section 32 of the Local Government Act 2009

Subordinate Local Law No. 2 (Animal Management) 2011

2

| Part 1 | Preliminary4                                                                                         |
|--------|------------------------------------------------------------------------------------------------------|
|        | 1 Short title                                                                                        |
|        | 2 Purpose and how it is to be achieved                                                               |
|        | 3 Authorising local law4