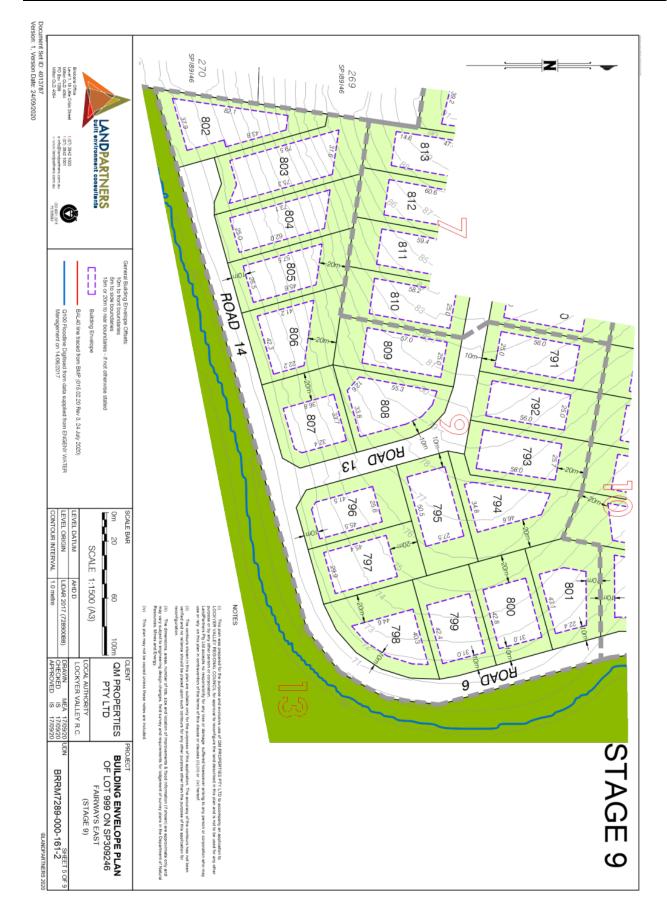

L2020/0012 Proposed Reconfiguring a Lot Plan - to be amended                | 1 Page |
|------------|--------------------------------------------------------------------------------------------|--------|
| 2 <u>↓</u> | MC2020/0030 & RL2020/0012 Building Envelope Plan - to be amended                           | 1 Page |
| 3 <u>↓</u> | MC2020/0030 & RL2020/0012 Rehabilitation Plan                                              | 13     |
|            |                                                                                            | Pages  |
| 4 <u>↓</u> | MC2020/0030 & RL2020/0012 Tree survey and corridor design investigation areas illustrative | 1 Page |
|            | plan                                                                                       |        |























Attachment 3









# Attachment 3 MC2020/0030 & RL2020/0012 Rehabilitation Plan



| or Prelimi<br>Reconfigui