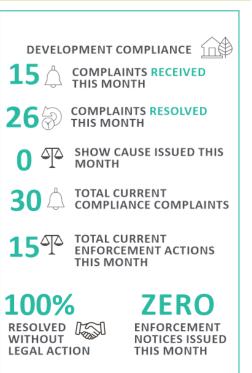

| 17               | 119         | 83                             |
| EXEMPTION CERTIFICATES         |                  |             |                                |
| RECEIVED                       | 4                | 32          | 50                             |
| DECIDED                        | 4                | 29          | 51                             |
| BUILDING, PLUMBING, PLANNING I | NFORMATION A     | ND FORM 1   | ∋s                             |
| RECEIVED                       | 41               | 251         | 173                            |
| COMPLETED                      | 49               | 255         | 159                            |
| PRELODGEMENT MEETINGS HELD     | 6                | 43          | 25                             |











# INFRASTRUCTURE CHARGES PAID YTD = \$667,590.07 INFRASTRUCTURE CHARGES OUTSTANDING YTD = \$364,294.57

10

#### BUILDING AND PLUMBING 🛛 🔓

#### BUILDING

98 Building Approvals were issued in the month of June (by private and LVRC Certifiers) in comparison to 57 for the same period last year.

**13** Building Approvals were issued by LVRC in the month of June in comparison to **7** for the same period last year.

**9** business days was the average assessment time for Building Approvals for the month of June.

#### PLUMBING

45 Plumbing Approvals were issued in the month of June in comparison to 28 for the same period last year.

**4.8** business days was the average assessment time for Plumbing Approvals for the month of June.

### INSPECTIONS

**217** Building and Plumbing inspec