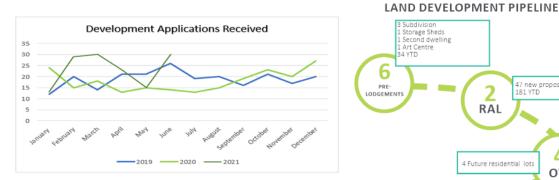

| 17               | 119         | 83                             |
| EXEMPTION CERTIFICATES         |                  |             |                                |
| RECEIVED                       | 4                | 32          | 50                             |
| DECIDED                        | 4                | 29          | 51                             |
| BUILDING, PLUMBING, PLANNING I | NFORMATION A     | ND FORM 1   | ∋s                             |
| RECEIVED                       | 41               | 251         | 173                            |
| COMPLETED                      | 49               | 255         | 159                            |
| PRELODGEMENT MEETINGS HELD     | 6                | 43          | 25                             |











# INFRASTRUCTURE CHARGES PAID YTD = \$667,590.07 INFRASTRUCTURE CHARGES OUTSTANDING YTD = \$364,294.57

10

#### BUILDING AND PLUMBING 🛛 🔓

#### BUILDING

98 Building Approvals were issued in the month of June (by private and LVRC Certifiers) in comparison to 57 for the same period last year.

**13** Building Approvals were issued by LVRC in the month of June in comparison to **7** for the same period last year.

**9** business days was the average assessment time for Building Approvals for the month of June.

#### PLUMBING

45 Plumbing Approvals were issued in the month of June in comparison to 28 for the same period last year.

**4.8** business days was the average assessment time for Plumbing Approvals for the month of June.

### INSPECTIONS

**217** Building and Plumbing inspecti