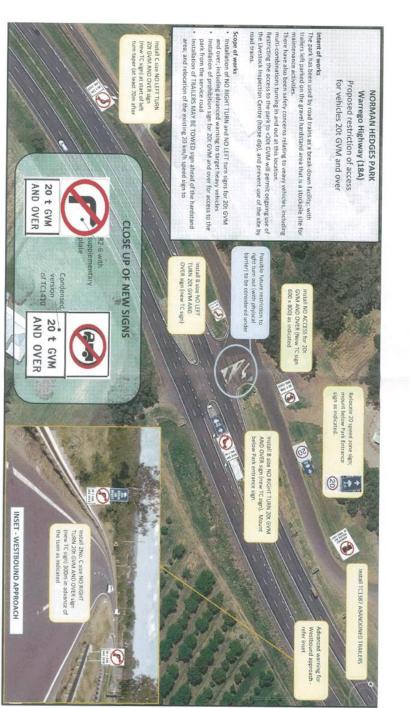

| David Willis           |
| 23/06/2021  | Next meeting                                                                       | 25 August 2021 – 10 30-12 noon                                                                                                                                                                                                                                                 | All to note            |

Tabled documents:

Norman Hedges Park, Warrego Highway proposed signage

Gatton TET Relocation from Ch1.80 to Ch.2.27

Working Group Meeting - 23 June 2021

Receipt of the Minutes of the Lockyer Valley Traffic Safety

Page 3 of 5





Page 4 of 5





Receipt of the Minutes of the Lockyer Valley Traffic Safety

Page 5 of 5

Attachment 1

| 8.4                  | Receipt of Minutes of the Friends of Das Neumann Haus Meeting, 17 June<br>2021 |
|----------------------|--------------------------------------------------------------------------------|
| Author:              | Lisette New-Sippel, Tourism Officer                                            |
| Responsible Officer: | Amanda Pugh, Group Manager Community & Regional Prosperity                     |

# **Officer's Recommendation:**

THAT Council receive the unconfirmed minutes of the Friends of Das Neumann Haus committee meeting held on 17 June 2021, as attached.

# Attachments

1. Minutes - Friends of Das Neumann Haus Committee Meeting, 17 June 2021 2 Pages

####