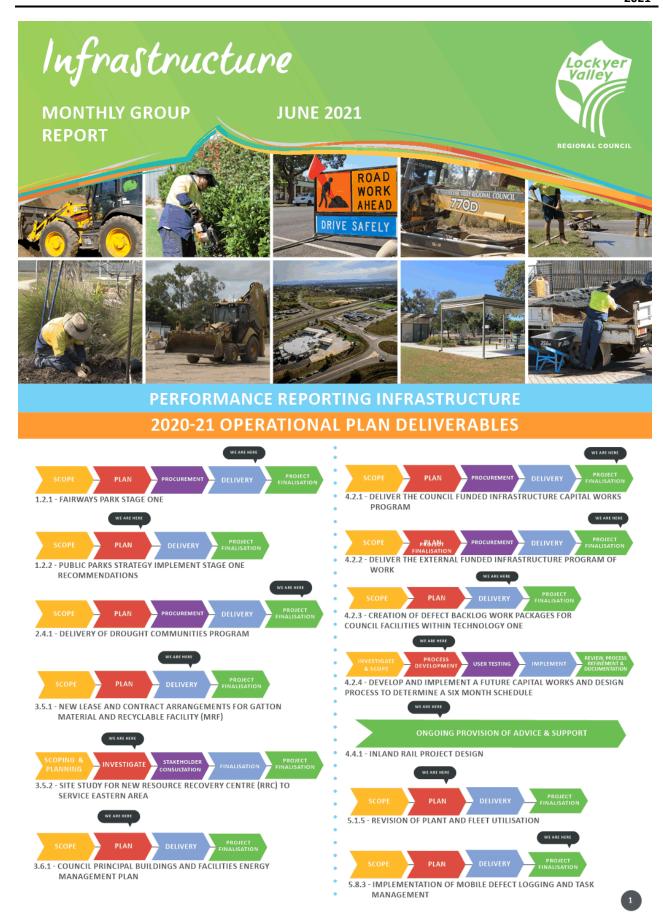

re Monthly Report - June 2021 |  |
|----------------------|----------------------------------------------------------------|--|
| Author:              | Dan McPherson, Acting Group Manager Infrastructure             |  |
| Responsible Officer: | Dan McPherson, Acting Group Manager Infrastructure             |  |

# Purpose:

This report provides Council with a summary of key operational activities undertaken by the Infrastructure Group during June 2021.

# This document is for Council's information only.

### **Executive Summary**

This report provides Council with a summary of key operational activities undertaken by the Infrastructure Group during June 2021.

## Proposal

That this report be received and noted.

# Attachments

1. Infrastructure Group Monthly Report - June 2021 11 Pages



# CIVIL OPERATIONS PROJECTS BRANCH HIGHLIGHTS

# CAPITAL WORKS

#### LAKE CLARENDON WAY, LAKE CLARENDON

 The project involves extending the existing culverts to cater for a widened road formation along a 1.3 kilometre stretch of Lake Clarendon Way between Main Green Swamp Road and Lester Road. APA have completed gas welding works within the proximity of the project. 90% of the project has been completed with section of shoulder widening, bitumen seal and line marking to follow. The project was affected by a rainfall event which caused damage to the newly laid pavement causing it to fail under traffic. Further advice will be provided once the extent of damage has been ascertained.

#### POSTMAN RIDGE PAVEMENT RENEWAL

• The Postman Ridge Pavement Renewal project is jointly funded with th