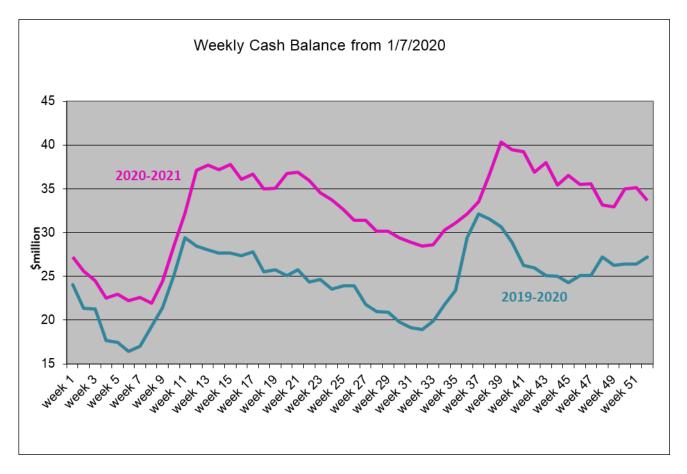

----------------|
| Interest Income on investments | \$248,521  | \$80,806   | 307.55%                |

As reflected in table 5, interest revenue has exceeded the target for the year to date. Forecast revenue was reduced at the first quarter budget review for 2020-21 with interest rates continuing to decline since the adoption of the annual budget, however term deposit opportunities has seen revenues exceed expected returns for the year.

During the fourth quarter, cash at bank has decreased as our next major injection of cash will be the rates levy in August. Only minimum cash remains in Council's general funds each day with any excess being invested as Term Deposits or transferred to the QTC Cash Fund. The following graph shows a comparison over time of Council's weekly cash balances.



The table below shows that Council's investments at 30 June 2021 is in overall compliance with the 2020-21 Investment Policy.

## Table 6

| Investment Policy Credit Risk<br>Compliance | Current<br>Exposure | Allowable<br>Exposure | Difference |  |  |
|---------------------------------------------|---------------------|-----------------------|------------|--|--|
| Cash Funds                                  |                     |                       |            |  |  |
| QTC Cash Funds                              | 76.29%              | 100%                  | 23.71%     |  |  |
| Term Deposits                               |                     |                       |            |  |  |
| AAA to A+                                   | 2.96%               | 85%                   |