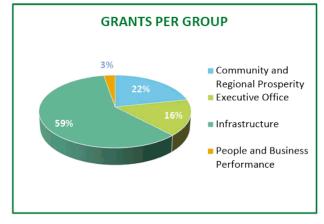

GSP*, *BOR* & *BBRF* are approaching completion, with official openings scheduled for the Gatton Shire Hall & Fairways park scheduled for July & August. Officers are working to close the loop on final quarterly reports and acquittals in relation to these agreements so final progress payments can be released and agreements can be closed.

The overall coordination of these major funding agreements has seen the delivery of 18 successful projects injecting significant jobs and stimulus into the Lockyer Valley economy to achieve outstanding outcomes for the community.

The portfolio now shifts its focus into identifying upcoming funding opportunities that align with Council's strategic priorities which achieve a positive return on investment for Council and value add to existing operations.





## INFOGRAPHIC BY THE NUMBERS:

| Measurement:                | #    |       |
|-----------------------------|------|-------|
| # Active Grants             |      | 33    |
| # Projects                  |      | 119   |
| \$ Competitive funding      | \$17 | .15M  |
| \$ Non-competitive funding  | \$10 | .42M  |
| \$ Total Grant Funding      | \$2  | 27.57 |
| \$ Council Contribution     | \$6  | .85M  |
| \$ Total Projects Value     | \$34 | .42M  |
| # New Applications          |      | 8     |
| # Unsuccessful Applications |      | 1     |

# **1.3 SUCCESSFUL GRANTS**

| Grant                                                                                     | Project                                              | Amount:     |
|-------------------------------------------------------