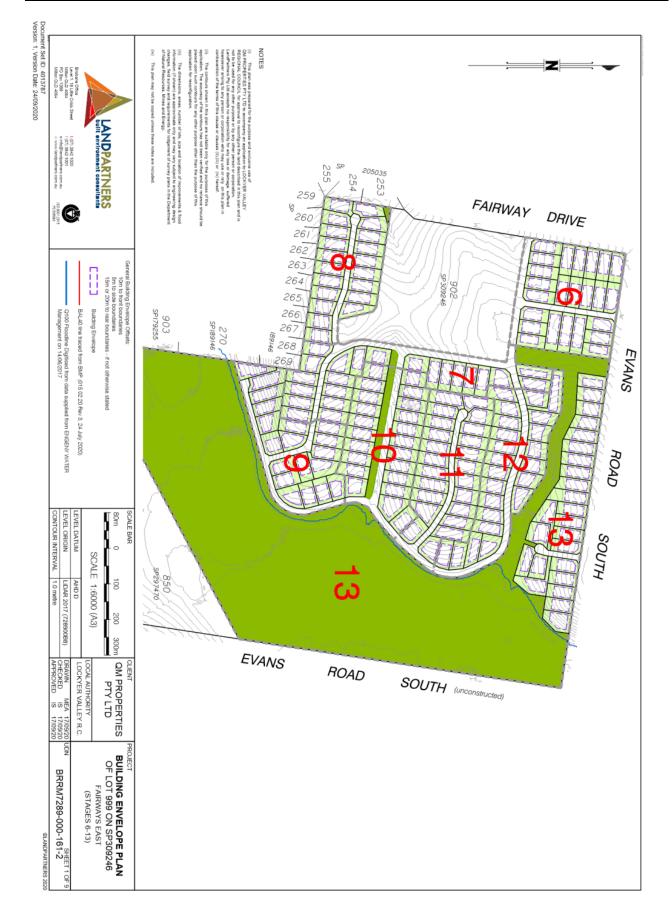

0030 & RL2020/0012 Proposed Reconfiguring a Lot Plan - to be amended                | 1 Page |
|------------|--------------------------------------------------------------------------------------------|--------|
| 2 <u>↓</u> | MC2020/0030 & RL2020/0012 Building Envelope Plan - to be amended                           | 1 Page |
| 3 <u>↓</u> | MC2020/0030 & RL2020/0012 Rehabilitation Plan                                              | 13     |
|            |                                                                                            | Pages  |
| 4 <u>↓</u> | MC2020/0030 & RL2020/0012 Tree survey and corridor design investigation areas illustrative | 1 Page |
|            | plan                                                                                       |        |























Attachment 3









# Attachment 3 MC2020/0030 & RL2020/0012 Rehabilitation Plan



| or Prelimi<br>Reconfigui