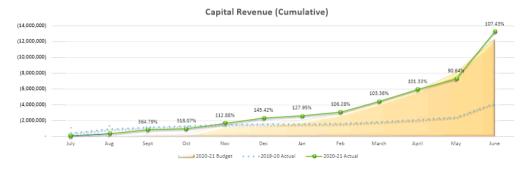

| 24,601,400     | 15,335,832 | 1,217,215     | 12,280,977   | 53,435,424 |
| Budget                              | 24,632,764     | 18,166,270 | 1,208,650     | 12,488,211   | 56,495,896 |
| Variance                            | 31,364         | 2,830,439  | (8,565)       | 207,235      | 3,060,472  |
| Target %                            | 99.87%         | 84.42%     | 100.71%       | 98.34%       | 94.58%     |
|                                     |                |            |               |              |            |
| Movement to Prior<br>Month Target % | ⇒              | $\Psi$     | •             | •            | >          |

#### LOCKYER VALLEY REGIONAL COUNCIL Interim Capital Revenue and Expenditure Dashboard For the Period Ending 30th June, 2021



| REVENUE TO DATE<br>by Type<br>Actual<br>Budget<br>Variance | Capital Grants,<br>Subsidies and<br>Contributions<br>(13,401,549)<br>(12,541,014)<br>860,535 | Profit (Loss)<br>on Disposal of<br>Non Current<br>Assets<br>122,861<br>224,000<br>101,139 | Total<br>(13,278,688)<br>(12,317,014)<br>961,674 |
|------------------------------------------------------------|----------------------------------------------------------------------------------------------|-------------------------------------------------------------------------------------------|--------------------------------------------------|
| Target %                                                   | 106.86%                                                                                      | 54.85%