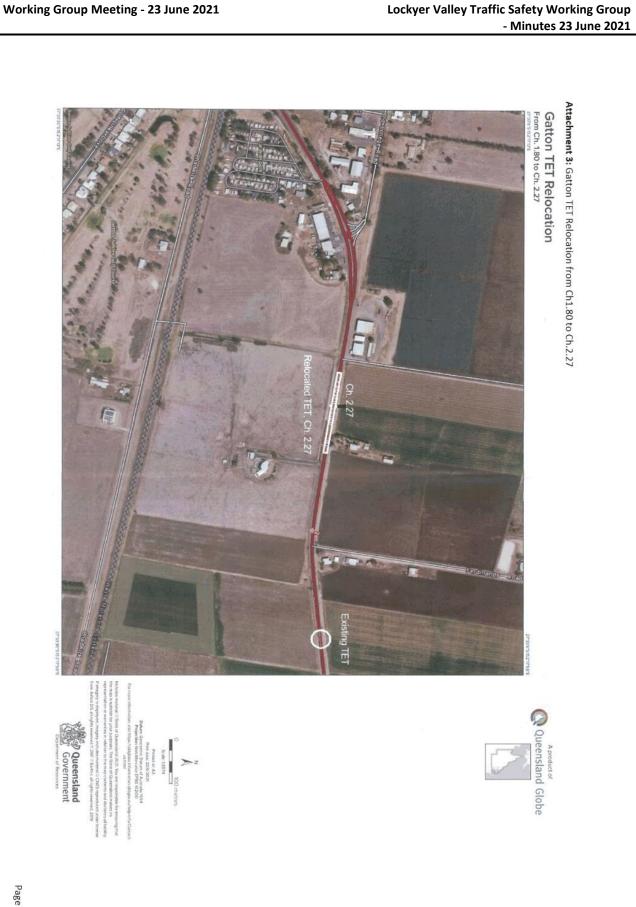

| David Willis           |
| 23/06/2021  | Next meeting                                                                       | 25 August 2021 – 10 30-12 noon                                                                                                                                                                                                                                                 | All to note            |

Tabled documents:

Norman Hedges Park, Warrego Highway proposed signage

Gatton TET Relocation from Ch1.80 to Ch.2.27

Working Group Meeting - 23 June 2021

Receipt of the Minutes of the Lockyer Valley Traffic Safety

Page 3 of 5





Page 4 of 5





Receipt of the Minutes of the Lockyer Valley Traffic Safety

Page 5 of 5

Attachment 1

| 8.4                  | Receipt of Minutes of the Friends of Das Neumann Haus Meeting, 17 June<br>2021 |
|----------------------|--------------------------------------------------------------------------------|
| Author:              | Lisette New-Sippel, Tourism Officer                                            |
| Responsible Officer: | Amanda Pugh, Group Manager Community & Regional Prosperity                     |

# **Officer's Recommendation:**

THAT Council receive the unconfirmed minutes of the Friends of Das Neumann Haus committee meeting held on 17 June 2021, as attached.

# Attachments

1. Minutes - Friends of Das Neumann Haus Committee Meeting, 17 June 2021 2 Pages

#### MONTHLY MEETING