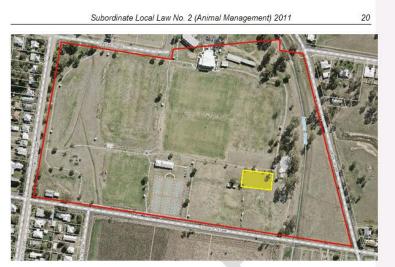

es                                           |
|----------------------------|-------------------------------------------------------------------------------------|-----------------------------------------------------------|
| Fairways Park              | Fairway Drive, Kensington<br>Grove (fenced area as<br>shown in yellow on Map 1)     | Off-leash at all times<br>unless sign posted<br>otherwise |
| Laidley Recreation Reserve | Reserve 859, Edward Street,<br>Laidley (fenced area as<br>shown in yellow on Map 2) | Off-leash at all times unless sign posted otherwise       |
| Lake Apex Park             | Lake Apex Drive, Gatton<br>(fenced area as shown in<br>yellow on Map 3)             | Off-leash at all times unless sign posted otherwise       |



Map 1

CONSOLIDATED VERSION – AS AT XXXX



Map 2



CONSOLIDATED VERSION - AS AT XXXX

21

Subordinate Local Law No. 2 (Animal Management) 2011

# Schedule 8 Requirements for proper enclosures for animals

|   |                                                  | Section 1                                                                                                                                                                             |
|---|--------------------------------------------------|---------------------------------------------------------------------------------------------------------------------------------------------------------------------------------------|
|   | Column 1                                         | Column 2