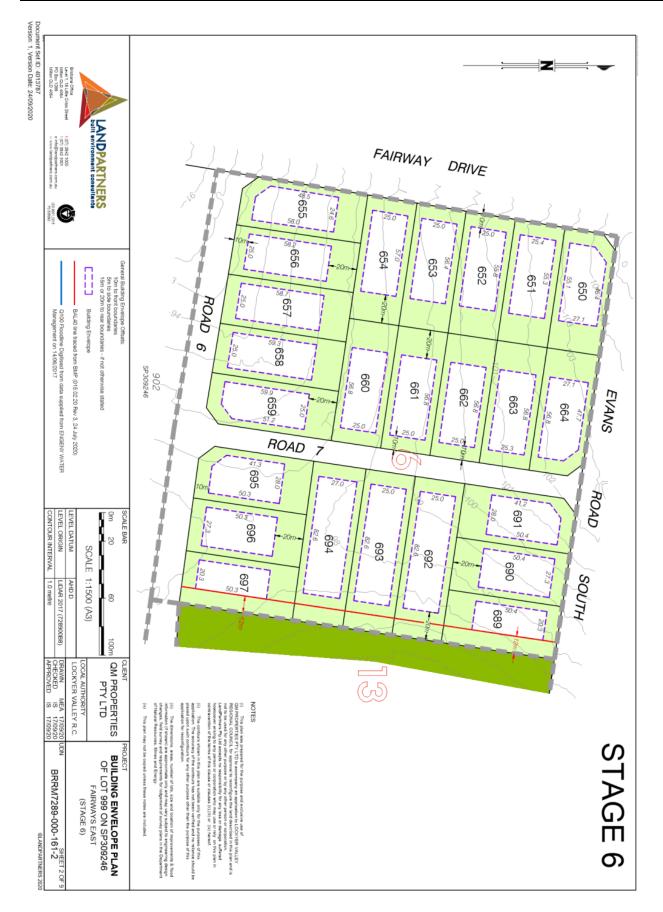

30 & RL2020/0012 Proposed Reconfiguring a Lot Plan - to be amended                | 1 Page |
|------------|--------------------------------------------------------------------------------------------|--------|
| 2 <u>↓</u> | MC2020/0030 & RL2020/0012 Building Envelope Plan - to be amended                           | 1 Page |
| 3 <u>↓</u> | MC2020/0030 & RL2020/0012 Rehabilitation Plan                                              | 13     |
|            |                                                                                            | Pages  |
| 4 <u>↓</u> | MC2020/0030 & RL2020/0012 Tree survey and corridor design investigation areas illustrative | 1 Page |
|            | plan                                                                                       |        |























Attachment 3









# Attachment 3 MC2020/0030 & RL2020/0012 Rehabilitation Plan



| or Prelimi<br>Reconfigui