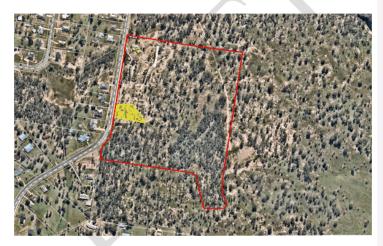

| Off-leash times                                           |
|----------------------------|-------------------------------------------------------------------------------------|-----------------------------------------------------------|
| Fairways Park              | Fairway Drive, Kensington<br>Grove (fenced area as<br>shown in yellow on Map 1)     | Off-leash at all times<br>unless sign posted<br>otherwise |
| Laidley Recreation Reserve | Reserve 859, Edward Street,<br>Laidley (fenced area as<br>shown in yellow on Map 2) | Off-leash at all times unless sign posted otherwise       |
| Lake Apex Park             | Lake Apex Drive, Gatton<br>(fenced area as shown in<br>yellow on Map 3)             | Off-leash at all times unless sign posted otherwise       |



Map 1

CONSOLIDATED VERSION – AS AT XXXX



Map 2



CONSOLIDATED VERSION - AS AT XXXX

21

Subordinate Local Law No. 2 (Animal Management) 2011

# Schedule 8 Requirements for proper enclosures for animals

|   |                                                  | Section 1                                                                                                                                                                             |
|---|--------------------------------------------------|---------------------------------------------------------------------------------------------------------------------------------------------------------------------------------------|
|   | Column 1                                         | Column 2