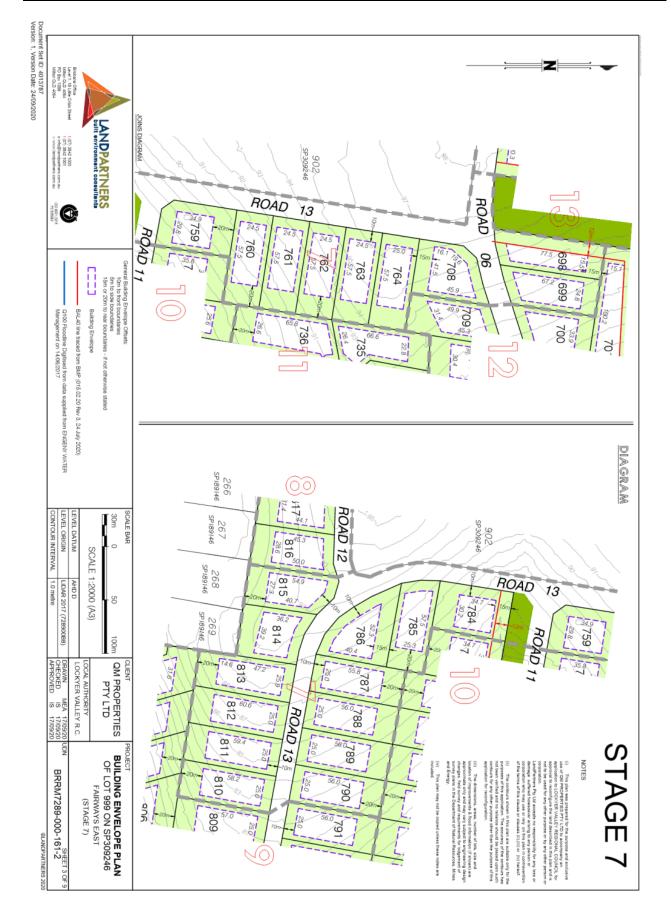

& RL2020/0012 Proposed Reconfiguring a Lot Plan - to be amended                | 1 Page |
|------------|--------------------------------------------------------------------------------------------|--------|
| 2 <u>↓</u> | MC2020/0030 & RL2020/0012 Building Envelope Plan - to be amended                           | 1 Page |
| 3 <u>↓</u> | MC2020/0030 & RL2020/0012 Rehabilitation Plan                                              | 13     |
|            |                                                                                            | Pages  |
| 4 <u>↓</u> | MC2020/0030 & RL2020/0012 Tree survey and corridor design investigation areas illustrative | 1 Page |
|            | plan                                                                                       |        |























Attachment 3









# Attachment 3 MC2020/0030 & RL2020/0012 Rehabilitation Plan



| or Prelimi<br>Reconfigui