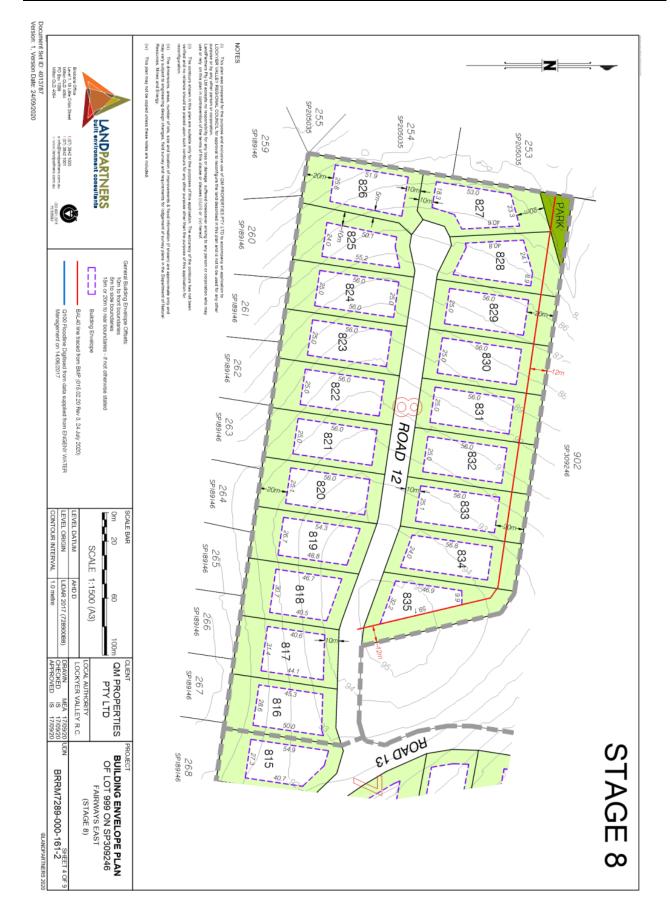

RL2020/0012 Proposed Reconfiguring a Lot Plan - to be amended                | 1 Page |
|------------|--------------------------------------------------------------------------------------------|--------|
| 2 <u>↓</u> | MC2020/0030 & RL2020/0012 Building Envelope Plan - to be amended                           | 1 Page |
| 3 <u>↓</u> | MC2020/0030 & RL2020/0012 Rehabilitation Plan                                              | 13     |
|            |                                                                                            | Pages  |
| 4 <u>↓</u> | MC2020/0030 & RL2020/0012 Tree survey and corridor design investigation areas illustrative | 1 Page |
|            | plan                                                                                       |        |























Attachment 3









# Attachment 3 MC2020/0030 & RL2020/0012 Rehabilitation Plan



| or Prelimi<br>Reconfigui