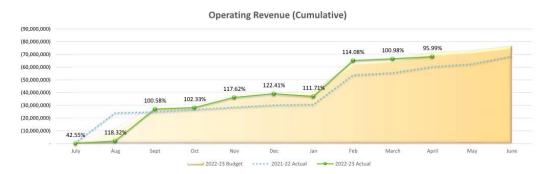

Operating Revenue - Year to date target \$71.20 million actual \$68.34 million or 95.99%

At 30 April 2023, overall operating revenue for the year to date is below target.

Rates and Utility Charges (Gross) on target

The second rates levy for 2022/2023 was raised in February with a due date of 15 March 2023. Rates will be closely monitored throughout the year regarding cash flow and overdue balances as well as whether growth targets are being achieved as forecast. 91.12% of the rates levy was collected as at 30 April 2023.

Fees and Charges over budget by \$0.59 million

The favourable variances in fees and charges relate predominately to higher than expected income from infrastructure charges (\$0.19 million) and waste fees (\$0.39 million).

Operating Grants and Subsidies under budget by \$4.08 million

Operating grants and subsidies are under budget due to a timing difference with delays in the receipt of the Financial Assistance Grant. It is expected they will be received in May.

Operating Contributions under budget by \$0.53 million

Operating contributions are under budget due to the delay in the delivery of Resilient Rivers projects. There is a corresponding underspend on the expenditure for these projects.

Revenue – Contract/Recoverable Works over budget by \$0.20 million

This line item is performing above budget due to increased income from the Routine Maintenance Performance Contract (RMPC) with the Department of Transport and Main Roads at this time of the year.

Other Revenue over budget by \$0.73 million

Other revenue is over budget due to the receipt of insurance money in relation to assets damaged during the 21/22 flood events.

Operating Expenditure - Year to date target \$52.54 million actual \$57.91 million or 90.72%