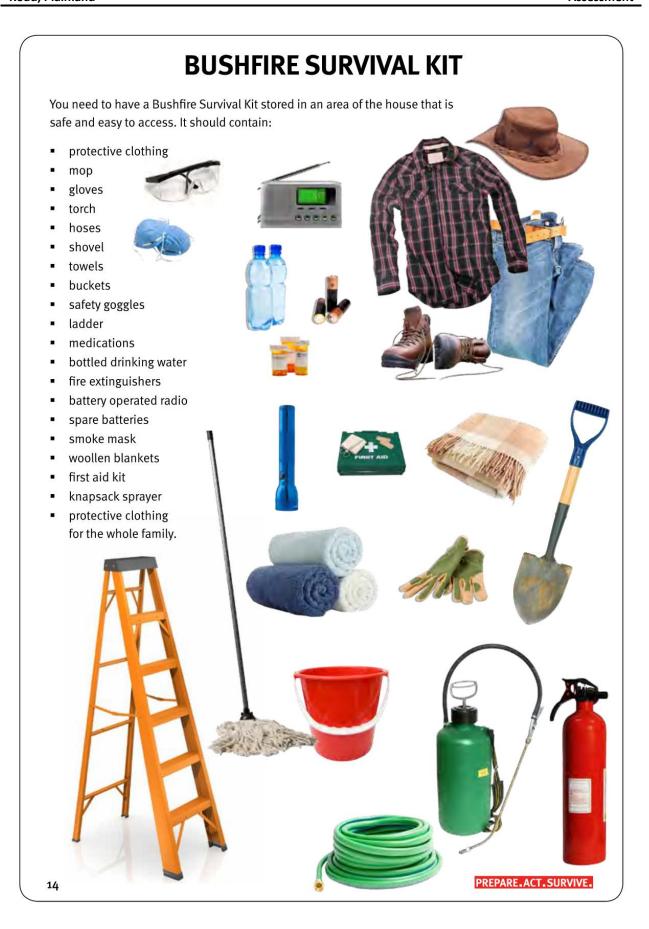

uables in your vehicle (see Relocation Kit) and relocate to your designated safer location. Give yourself enough time to get you and your family to safety. Don't return home until it is safe to do so.

#### Step3B - Implement your strategy to stay and defend

If your plan is to stay ensure you have all the items in the Bushfire Survival Kit ready to go. This can be a dangerous option and you should be physically and mentally prepared.

# Step 4 - Keep informed of bushfire activity

Listen to the radio, television, internet, firefighters and/or police for information on the fire in your local area. Bushfire is dynamic and unpredictable so you need to be prepared for the unexpected. Warnings are not guaranteed so do whatever is necessary to ensure you remain safe.

OR

PREPARE.ACT.SURVIVE.



# **RELOCATION KIT**

Write a list of all items your family will need before, during and after your relocation. The list below shows items that you might like to put in your relocation kit.

- protective clothing for the whole family
- battery operated radio and spare batteries
- safety goggles
- mobile phone and battery charger
- medications
- wallet or purse and money
- clothing (two sets of clothes for each family member)
- identity information (passports, birth certificates)
- bottled water (enough for each relocated family member)
- family and friends' phone numbers
- items of high importance (e.g. family photos, valuables, important documents)
- blankets (natural fibres)
- children's toys



PREPARE.ACT.SURVIVE.

| ا [          | This basic self-assessment checklist is designed to