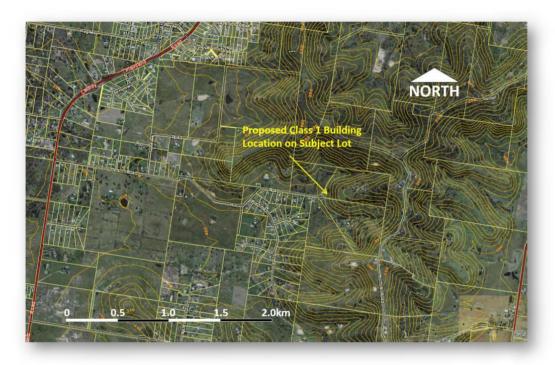

e other considerations which would make up a comprehensive Bushfire Management Plan.

This assessment serves to determine the Bushfire Attack Level (BAL) requirement for the proposed building under AS3959-2009.

### 2.0 Site and Development Description

### 2.1 Property Description

Site ID: Lot 2 on RP140661. Parish of LAIDLEY. County of CHURCHILL.

Current address of property: 45 Hill Road, Plainland, QLD 4341.
Local Government Area: Lockyer Valley Regional Council (LVRC).

Total Area: 18.41ha. Zoning: Rural

### 2.2 Proposed Development

The proposed development involves the construction of a Class 1 residential building with a building footprint of approximately 180m².

Report compiled by Bushfire Risk Reducers for Lockyer Drafting Designs, June 2022

### 2.3 Site Location and Layout



Figure 1. Broader Area showing the location of the subject lot.

The Subject Lot lies on the eastern side of Hill Road, And the proposed secondary dwelling location is on a west facing hillside supporting fragments of low forest vegetation.

The location, area and alignment of these hazard areas are such that they cannot be declassified as low threat vegetation under AS3959-2018. This Assessment conservatively assumes that regrowth will continue to occur and develop downslope of the site, and it establishes required setbacks to be managed in a low hazard state which avoids a Bushfire Attack Level above BAL 19 under this Standard.

Figure 2 shows a closer view of the property, with the proposed dwelling location, on a west facing slope.

Report compiled by Bushfire Risk Reducers for Locky