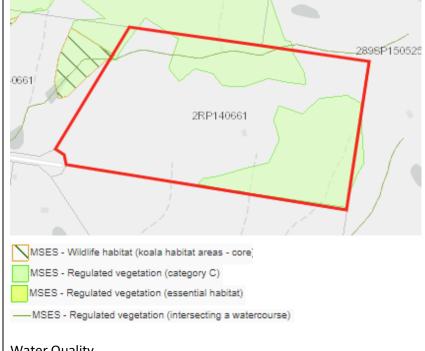

# **Proposal**

Cost recovery fees are set at or as close as possible to full cost, with commercial fees set at rates that reflect market and other associated conditions. In general terms, the cost of services should be borne through fees and charges by those customers who benefit from them.

This position reflects the recovery constraints of Section 97 of the *Local Government Act 2009* in that a cost recovery fee, other than an application fee, must not be more than the cost to Council of taking the action for which the fee is charged.

Key items within the fees and charges for 2023-24 include:

- 40 new fees, the majority of which is due to the consolidation of a number of fees and charges into a new consolidated fee or charge.
  - Animal Management New Fees
  - 1.1.2 Impounding Fees
  - 1.1.3 Hire of Dog and Cat Traps, and Dog Collars
  - 1.1.4 Surrender of Animal
  - 1.2.1 Dog Registration
  - Applications for Approval of Material Changes of Use
    - Animal Uses Poultry Farm
  - Health and Regulatory Services
  - 1.3.1 Commercial Use of Local Government Controlled Areas and Roads
  - 1.3.7 Regulated Activities on Local Government Controlled Areas and Roads
  - 1.3.8 Clearing of Overgrown Allotments
  - 1.3.9 Food Act 2006
  - 1.3.11 Miscellaneous
- 264 discontinued fees, as noted above, this is due to the consolidation of a number of fees and into a new consolidated fee or charge.