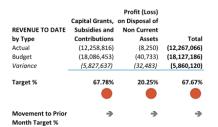

# LOCKYER VALLEY REGIONAL COUNCIL Operating Revenue and Expenditure Dashboard For the Period Ending 30th April, 2023

| REVENUE TO DATE                     | Rates and<br>Utility Charges |           | Charges and |             | Operating<br>Grants and | •             | Revenue -<br>Contract/Reco | Other       | Profit from       |              |
|-------------------------------------|------------------------------|-----------|-------------|-------------|-------------------------|---------------|----------------------------|-------------|-------------------|--------------|
| by Type                             | (Gross)                      | Discount  | Fees        | Interest    | Subsidies               | and Donations | verable Works              | Revenue     | Investments       | Total        |
| Actual                              | (44,810,816)                 | 1,881,649 | (5,182,809) | (2,032,717) | (14,354,018)            | (110,046)     | (1,074,894)                | (2,659,716) |                   | (68,343,367) |
| Budget                              | (44,855,826)                 | 1,847,017 | (4,591,868) | (1,696,589) | (18,438,821)            | (637,917)     | (875,000)                  | (1,947,129) | -                 | (71,196,133) |
| Variance                            | (45,011)                     | (34,632)  | 590,941     | 336,128     | (4,084,803)             | (527,871)     | 199,894                    | 712,588     | ) <del>-</del> 1. | (2,852,766)  |
| Target %                            | 99.90%                       | 101.88%   | 112.87%     | 119.81%     | 77.85%                  | 17.25%        | 122.85%                    | 136.60%     | 2                 | 95.99%       |
|                                     |                              |           |             |             |                         |               |                            |             | -                 |              |
| Movement to Prior<br>Month Target % | →                            | →         | →           | •           | →                       | →             | Ψ                          | •           | →                 | →            |