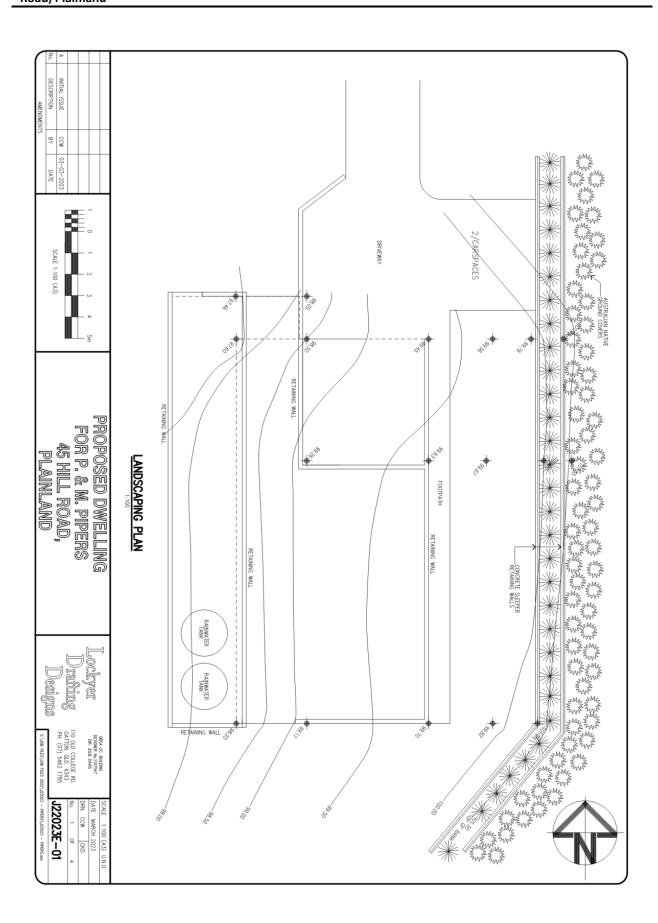

om the recommendation provided in this report are that the applicant and/or submitter may appeal the decision to the Planning and Environment Court.

### Risk Management

The application has been assessed in accordance with the *Planning Act 2016*. Any risks have been mitigated through assessment of the application in accordance with legislative requirements and the recommendation of reasonable and relevant conditions.

### **Attachments**

| <b>1</b> <u>↓</u> | MC2022/0098 Proposal Plans                         | 9 Pages  |
|-------------------|----------------------------------------------------|----------|
| <b>2</b> <u>↓</u> | MC2022/0098 Bushfire Attack Level Assessment       | 48 Pages |
| 3 <u>↓</u>        | MC2022/0098 Slope Stability Risk Assessment Report | 42 Pages |



















## **BUSHFIRE ATTACK LEVEL ASSESSMENT**



Lot 2 on RP140661

45 Hill Road, Plainland

Client Reference: 005.06.22



Bushfire Risk Reducers ABN 28 355 366 321

PO Box 4645 Toowoomba East 4350 T] 07 46366367 F] 07 46366383 M] 0438 994465



### **DISCLAIMER**

The following report is made on the basis of the assessment undertaken at this location by Bushfire Risk Reducers in June 2022.

Whilst Bushfire Risk Reducers uses its best endeavors to ensure that the information contained in this report is valid and comprehensive, the company makes no representations or warranties about its accuracy, reliability, completeness or suitability for any particular purpose and disclaims all responsibility and all liability (including without limitation, liability in negligence) for all expenses,