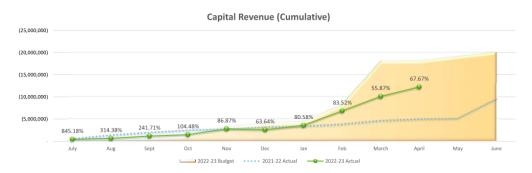

#### LOCKYER VALLEY REGIONAL COUNCIL Capital Revenue and Expenditure Dashboard For the Period Ending 30th April, 2023

Note: Graph above is reflecting capital grants and subsidies and developer contributed assets only