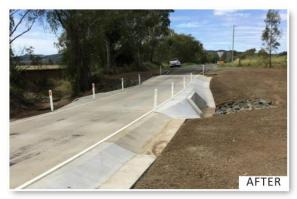

· Woolshed Creek floodway reconstruction has been completed.
- Design is complete for the restoration works for landslips at Liftins Bridge, East Egypt Road, Berlin Road and Mountain View. The construction tender is currently being evaluated to proceed to contract.
- A contract for the replacement of Fred Thomas pedestrian bridge at Withcott has been awarded. The project is expected
  to commence onsite in June. Council to undertake preparatory civil works.
- Two tenders for sealed road pavement construction work, separated into east and west packages are currently being
  evaluated to award contracts.
- Guardrail restoration at various locations is nearing completion
- · Pipe and floodway cleanouts are nearing completion.







Edwards Road, Gatton



Schroeders Road, Woodlands











Woolshed Creek Road Floodway





Andersons Road, Helidon



#### INFRASTRUCTURE & ENGINEERING SERVICES BRANCH HIGHLIGHTS

#### **DESIGN & CONSTRUCTION WORKS - PROJECTS UNDERWAY**

#### GEHRKE ROAD / LORIKEET ROAD, REGENCY DOWNS INTERSECTION UPGRADE

- The upgrade of Gehrke and Lorikeet intersection in Regency Downs will be joint funded by the Black Spot Program and Council.
- The project scope includes widening and rehabilitating the pavement to achieve a consistent width, installing a centre
  island for turning control, upgrade lighting, drainage, signs and lines.
- Energex infrastructure relocation was completed with the Telstra infrastructure relocation set to occur by the end of April 2023.
- A Council crew begun works in mid-March with an expected 6-week program. Works are estimat