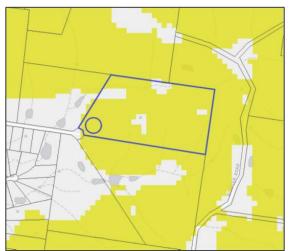

which may be indicative of hillside creep.

- No tension cracks were observed on or across the slope within the vicinity of the site.
- Hummocky or bulging soils were not identified on or at the base of the slope within the vicinity of the building envelope.
- Indicators of instability from surrounding man-made structures were not identified.

### 6.2 Desktop Assessment Findings

 A review of historical imagery has been undertaken. Indicators of past landslip activity on or surrounding properties was identified



Fig. 3 – Image Era  $^{\sim}$  1974QImagery, Qld State Government

 With reference to the Difficult Topography Overlay, interactive mapping by the Lockyer Valley Regional Council we have identified the site as being within an area classified as having slopes greater than 15 %.



Fig. 4 – Landslide Hazard Overlay – Lockyer Valley Regional Council Interactive Maps.

### 6.3 Hazard Identification

A Hazard is defined as a condition with the potential for causing an undesirable consequence (the landslide).

The hazard assessment given in this report is consistent with the procedures outlined in the report, "A Method of Zoning Landslide Hazards" by MacGregor and Taylor, 2001. The following major site features have been considered in determining a likelihood estimate or Frequency Analysis in turn, the potential Hazard of the site in order of undertaking the final risk assessment for the proposed building zone and immediate surrounds:

- The Natural Slope Angle
- Local Area Geology
- Concentration of Surface Water
- Evidence of Past Forms of Instability
- - The Natural