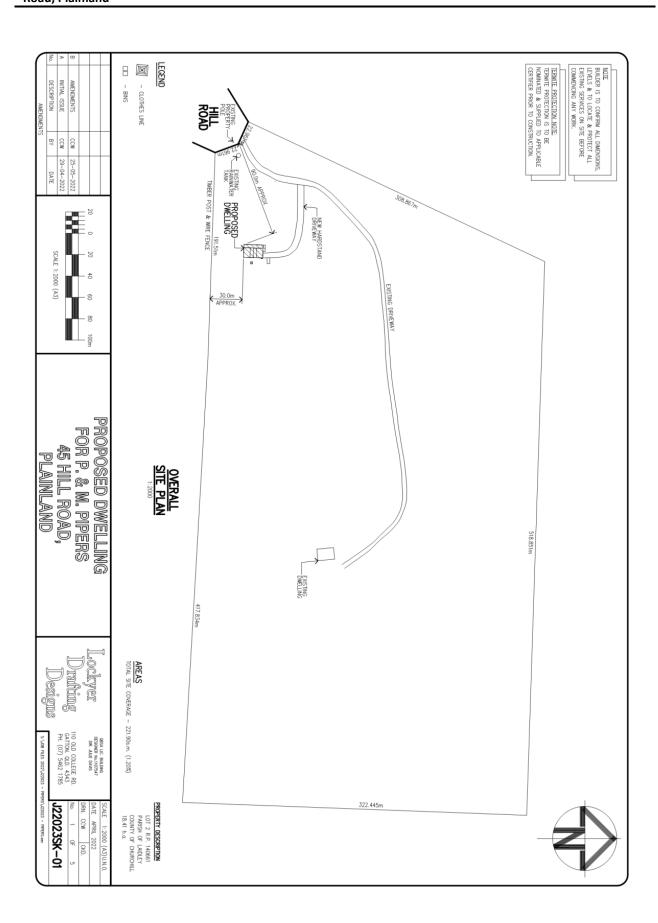

# **Proposal**

Cost recovery fees are set at or as close as possible to full cost, with commercial fees set at rates that reflect market and other associated conditions. In general terms, the cost of services should be borne through fees and charges by those customers who benefit from them.

This position reflects the recovery constraints of Section 97 of the *Local Government Act 2009* in that a cost recovery fee, other than an application fee, must not be more than the cost to Council of taking the action for which the fee is charged.

Key items within the fees and charges for 2023-24 include:

- 40 new fees, the majority of which is due to the consolidation of a number of fees and charges into a new consolidated fee or charge.
  - Animal Management New Fees
  - 1.1.2 Impounding Fees
  - 1.1.3 Hire of Dog and Cat Traps, and Dog Collars
  - 1.1.4 Surrender of Animal
  - 1.2.1 Dog Registration
  - Applications for Approval of Material Changes of Use
    - Animal Uses Poultry Farm
  - Health and Regulatory Services
  - 1.3.1 Commercial Use of Local Government Controlled Areas and Roads
  - 1.3.7 Regulated Activities on Local Government Controlled Areas and Roads
  - 1.3.8 Clearing of Overgrown Allotments
  - 1.3.9 Food Act 2006
  - 1.3.11 Miscellaneous
- 264 discontinued fees, as noted above, this is due to the consolidation of a number of fees and into a new consolidated fee or charge.