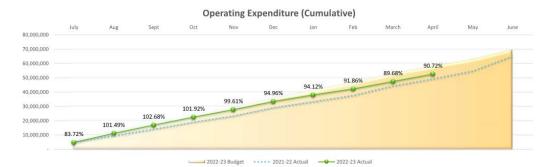

Other Revenue over budget by \$0.73 million

Other revenue is over budget due to the receipt of insurance money in relation to assets damaged during the 21/22 flood events.

Operating Expenditure - Year to date target \$52.54 million actual \$57.91 million or 90.72%

Employee Costs under budget by \$1.15 million

Employee costs are under target due to vacant positions within Council's establishment during the year. There is also an underspend on overtime.

Goods and Services under budget by \$3.93 million

Goods and services are showing as under budget mostly due to timing difference in the delivery of asset management condition assessment, ICT, community engagement, resilient rivers, growth and policy and regional development projects.

The flood recovery works will be closely monitored for budget amendment as the restoration work continues.

Capital Project Expenditure – Year to date target \$31.38 million actual \$22.70 million or 65.96%