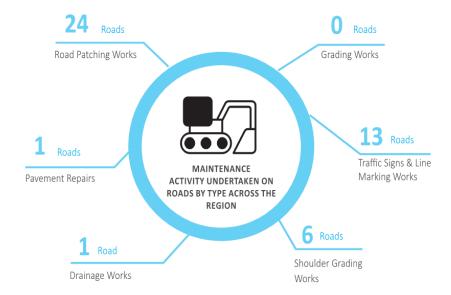

he CWA. The venue is also able to be used as a community shelter in times of natural disaster. Successful funding from the
  Local Roads and Community Infrastructure Program will provide improved accessibility and parking for the venue.
- Some key objectives include, widening the pavement along the access road to achieve a consistent width for two-way traffic, improve access point, increase sealed carpark spaces, improve lighting and road signage and define drop off and pick up area.
- · Works are now completed.





# **OPERATIONS & MAINTENANCE**

#### WORKS ON ROADS PERMITS & APPLICATIONS





RURAL ADDRESSING APPLICATIONS



k 4



TRAFFIC CONTROL

0-0

OTHER ROAD
ACTIVITY
APPROVALS

DRIVEWAY APPLICATIONS

5



**TOTAL APPLICATIONS RECEIVED IN APRIL 2023** 





#### MAINTENANCE WORKS



# **INFRASTRUCTURE PLANNING**

#### ASSET MANAGEMENT

- · Weekly monitoring surveys of the landslip sites at Berlin Road and East Egypt Road
- Routine RMPC inspections
- Condition inspection of 113 assets
- Stormwater CCTV project has commenced. The contractor is approximately 90% through the works.
- The Building Condition Inspection project is ongoing. Draft reports are being reviewed.
- Transport Valuation inspections have been completed by the Valuer, process still underway.
- The Strategic Asset Management Plan is nearing completion.
- Initial drafts for Transport and Drainage Asset Management Plans are in progress.
- · Minor Bridge maintenance is undergoing further negotiation regarding departures to the contract clauses.
- The roads with rubbish/waste truck issues have been review