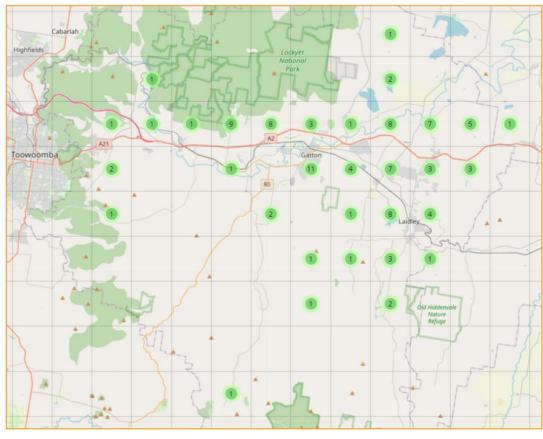

port Valuation inspections have been completed by the Valuer, process still underway.
- The Strategic Asset Management Plan is nearing completion.
- Initial drafts for Transport and Drainage Asset Management Plans are in progress.
- · Minor Bridge maintenance is undergoing further negotiation regarding departures to the contract clauses.
- The roads with rubbish/waste truck issues have been reviewed with Council's Waste Services Unit. The Waste Services
  team will discuss the issues further with the contractor and then joint inspections to be completed to finalise outstanding
  issues.
- · Continued processing of capital completions

#### DEFECT OVERVIEW

total defects captured in April 2023



73 DEFECTS COMPLETED IN APRIL 2023

#### DEFECTS COLLECTED THROUGHOUT THE REGION - APRIL 2023





## COMMUNITY RECREATION & FACILITIES BRANCH HIGHLIGHTS

#### CAPITAL WORKS

#### LOCKYER WATERS COMMUNITY HALL (ALEX GEDDES HALL)

- · Issued for construction set of drawings have been issued.
- Request for tender is scheduled to go out on 24 April 2023 for construction of the new hall. Request for quotation is scheduled to go out on 24 April 2023 for demolition of the existing hall. Community engagement is planned. Once the procurement is finalised, we will be able to plan timeframes around demolition and new construction so there is minimal time for having no hall.

#### FAIRWAYS PARK, HATTON VALE CARPARK REPAIRS

- Demolition of the damaged carpark has been completed.
- Sub layers of pavement have been installed. Pre-seal and Pre-kerb inspections will happen over the last 2 weeks of