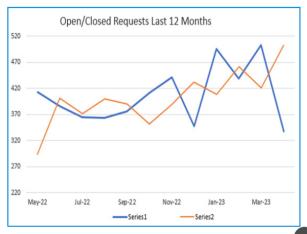

uncil's 2023/24 budget. The Governance and Property team continue to work with and provide assistance to policy owners whose policies are either overdue or due for review. This is an ongoing process across the organisation.



2

Attachment 1 14.2 Page 269

#### **INFORMATION COMMUNICATION TECHNOLOGY**

- The ICT Steering Committee met 21 April with the additional members including the Group Manager of Community and Regional Prosperity, and the Chief Financial Officer.
- Discussion included:
  - adopting updated Terms of Reference;
  - approval of the updated draft of the Cyber Security Strategy;
  - developing a defined process for new software requests from the business;
  - TechnologyOne Review;
  - Service outages; and
  - Project updates.

#### **EMAIL AND WEB PROTECTION**













Attachment 1 14.2 Page 270

#### ORGANISATIONAL DEVELOPMENT AND PAYROLL



Full Time Equivalent 286
POSITIONS



Headcount

312 EMPLOYEES



RECRUITMENT CAMPAIGNS

32 ACTIVE CAMPAIGNS



Average Time to Hire

**29** DAYS



Early Turnover Rate

17%

UNSUCCESSFUL RECRUITMENT CAMPAIGNS

1 CAMPAIGNS

• Civil Construction Trainee



Voluntary Turnover Rate

**Training** 

Participation

Rate

**1**%



Absenteeism Rate

**Training** 

**Events** 

4%

16

Advertisement Stage

- Senior Engagement Officer
- Assistant Educator
- Labourer (Parks, Rec & Cemeteries)
- ICT Customer Support Officer
- Civil Designer
- Project Officer
- Governance & Property Officer
- Planning Officer
- Business Support Officer
- Organisational Development Advisor
- Apprentice Plant Operator

#### Shortlisting Stage