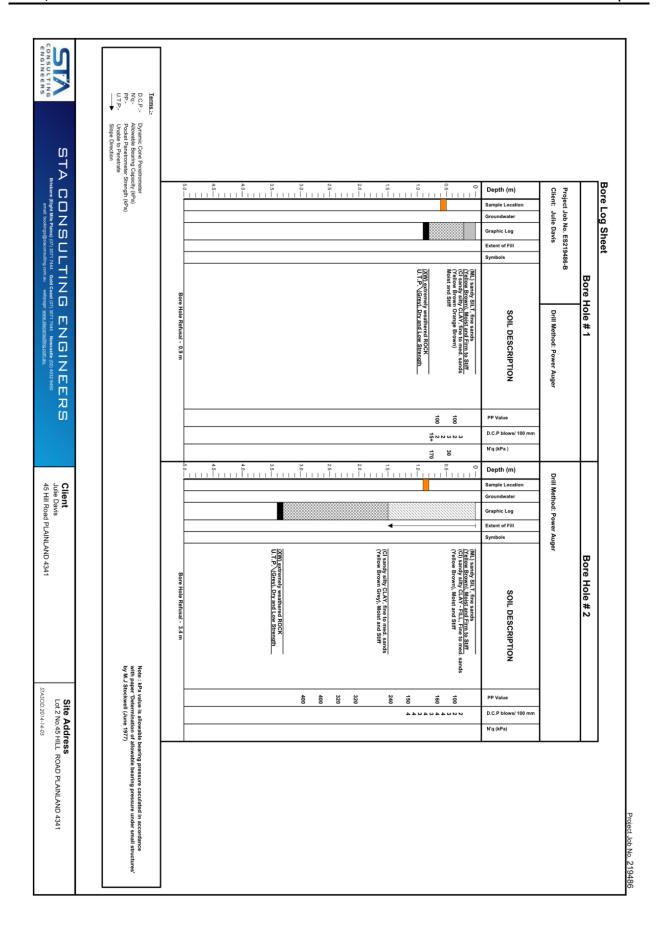

ures specified within this report.

On site foundation inspections including footing, slab & retaining walls must be undertaken by a suitably qualified and experienced Engineer.

Thank you for entrusting us with this work, if we can be of any further assistance in this matter, please let us know.

For and on behalf of

STA Consulting Group Pty Ltd

Robin Cao BEng

MIEAust CPEng NPER RPEQ 12198

Digitally signed by STA Consulting Engineers DN: c=AU, st=Queensland, l=Brisbane, o=STA Consulting Engineers, cn=STA Consulting Engineers, email=bookings@staconsulting.com.au

Date: 2022.07.14 06:51:00 +10'00'

Justin J Williamson

A.D. Civil Eng. Cert. Mining Eng

Attachment 3 MC2022/0098 Slope Stability Risk Assessment Report

**APPENDICES** 

**APPENDIX A** 

Soil Profile and Laboratory Results





APPENDIX B

Landslide Frequency Analysis

**GEOLOGY:** Koukandowie Formation (Jbmk)

**Location:** Lot 2 on RP 140661 (No.45) Hill Road, Plainland Qld 4341

### 1. Natural Surface Slope

| Area |                             | Level | Factor |
|------|-----------------------------|-------|--------|
|      | Less than 5 degrees         | L     | 0.1    |
|      | Between 5 and 15<br>Degrees | М     | 0.5    |
| X    | Between 15 and 30 degrees   | М     | 8.0    |
|      | Between 30 and 45 degrees   | Н     | 1.2    |
|      | More than 45 Degrees        | М     | 0.8    |

### 2. Slope Shape

| Area | •                | Level | Factor |
|------|------------------|-------|--------|
|      | Crest or ridge   | L     | 0.7    |
|      | Planar/ Convex   | М     | 0.9    |
| х    | Rough/