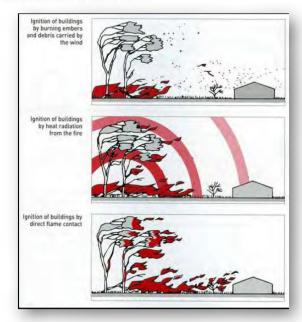

for Lockyer Drafting Designs, June 2022

Page 14

# 6.2 Anticipated direction of bushfire attack

Unplanned "wildfire" attack would most likely come from the west or north coinciding with traditionally worst case fire weather conditions for the region. Attack is also possible from other directions.

This is reflected in Figure 4. Section 3 has derived robust assumptions for fuel accumulation to be applied to Method 2 fire modelling in Section 6.

Bushfire attack comes in a number of forms: direct flame, radiant heat, embers, smoke and wind. Research shows that over 80% of houses lost to bushfire in Australia can be attributed to ember attack, within 100m of bushland. The proposed building location would be expected to face low levels of radiant heat, and a moderate level of ember attack.



Figure 8. Main Bushfire Attack mechanisms (Image courtesy of Ramsay & Rudolf 2003)

# Anticipated severity of bushfire attack

| Method 2 A33959-2018 Forest @ 13.1/15t/ha. Effective Slope under vegetation x20- vege | Ein Commin Most                                                                           |                                                                      | Ein Connain North and                                                                     |                                                                      | Bira Cassaria Batt                                                                      |                                                                            |
|---------------------------------------------------------------------------------------