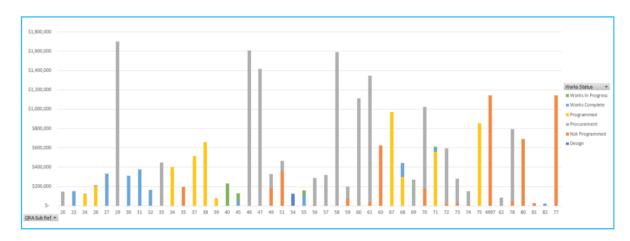

#### LOCKYER VALLEY REGIONAL COUNCIL Capital Revenue and Expenditure Dashboard For the Period Ending 30th April, 2023

Note: Graph above is reflecting capital grants and subsidies and developer contributed assets only

#### Capital Expenditure (Cumulative)

| EXPENDITURE TO                      | People,<br>Customer and<br>Corporate | Executive |                | Community and<br>Regional |            |
|-------------------------------------|--------------------------------------|-----------|----------------|---------------------------|------------|
| by Group                            | Services                             | Office    | Infrastructure | Prosperity                | Total      |
| Actual                              | 193,641                              | 48,275    | 16,923,251     | 3,536,230                 | 20,701,397 |
| Budget                              | 3,388,937                            | 700,165   | 20,852,215     | 6,442,322                 | 31,383,638 |
| Target %                            | 5.71%                                | 6.89%     | 81.16%         | 54.89%                    | 65.96%     |
| Movement to Prior<br>Month Target % | *                                    | <b>→</b>  | Ψ              | <b>*</b>                  | •          |