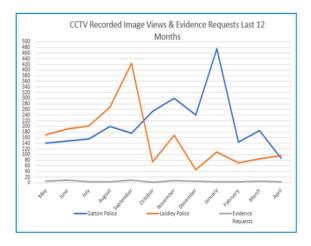

ith Council's 2023/24 budget. The Governance and Property team continue to work with and provide assistance to policy owners whose policies are either overdue or due for review. This is an ongoing process across the organisation.



2

Attachment 1 14.2 Page 269

#### **INFORMATION COMMUNICATION TECHNOLOGY**

- The ICT Steering Committee met 21 April with the additional members including the Group Manager of Community and Regional Prosperity, and the Chief Financial Officer.
- Discussion included:
  - adopting updated Terms of Reference;
  - approval of the updated draft of the Cyber Security Strategy;
  - developing a defined process for new software requests from the business;
  - TechnologyOne Review;
  - Service outages; and
  - Project updates.

#### **EMAIL AND WEB PROTECTION**













Attachment 1 14.2 Page 270

#### ORGANISATIONAL DEVELOPMENT AND PAYROLL



Full Time Equivalent 286
POSITIONS



Headcount

312 EMPLOYEES



RECRUITMENT CAMPAIGNS

32 ACTIVE CAMPAIGNS



Average Time to Hire

**29** DAYS



Early Turnover Rate

17%

UNSUCCESSFUL RECRUITMENT CAMPAIGNS

1 CAMPAIGNS

• Civil Construction Trainee



Voluntary Turnover Rate

**Training** 

Participation

Rate

**1**%



Absenteeism Rate

**Training** 

**Events** 

4%

16

Advertisement Stage

- Senior Engagement Officer
- Assistant Educator
- Labourer (Parks, Rec & Cemeteries)
- ICT Customer Support Officer
- Civil Designer
- Project Officer
- Governance & Property Officer
- Planning Officer
- Business Support Officer
- Organisational Development Advisor
- Apprentice Plant Operator

#### Shortlisting S