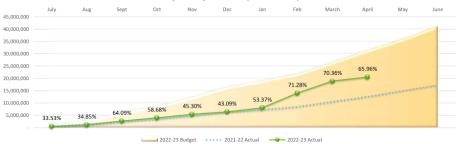

#### LOCKYER VALLEY REGIONAL COUNCIL Capital Revenue and Expenditure Dashboard For the Period Ending 30th April, 2023

Note: Graph above is reflecting capital grants and subsidies and developer contributed assets only

#### Capital Expenditure (Cumulative)

| EXPENDITURE TO                      | People,<br>Customer and<br>Corporate | Executive |                | Community and<br>Regional |            |
|-------------------------------------|--------------------------------------|-----------|----------------|---------------------------|------------|
| by Group                            | Services                             | Office    | Infrastructure | Prosperity                | Total      |
| Actual                              | 193,641                              | 48,275    | 16,923,251     | 3,536,230                 | 20,701,397 |
| Budget                              | 3,388,937                            | 700,165   | 20,852,215     | 6,442,322                 | 31,383,638 |
| Target %                            | 5.71%                                | 6.89%     | 81.16%         | 54.89%                    | 65.96%     |
| Movement to Prior<br>Month Target % | *                                    | <b>→</b>  | Ψ              | <b>*</b>                  | •          |

The flood recovery works will be closely monitored for budget amendment as the restoration work continues.

Capital Project Expenditure – Year to date target \$31.38 million actual \$22.70 million or 65.96%

At 30 April 2023, Council has expended \$20.70 million on its capital works program with a further \$9.79 million in committed costs for works currently in progress. The capital works program will continue to be monitored for delivery and inflationary effects as the year progresses.