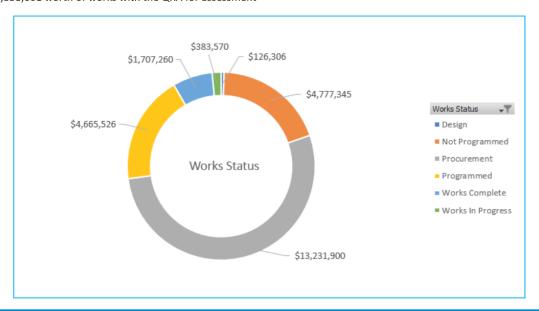

#### LOCKYER VALLEY REGIONAL COUNCIL Capital Revenue and Expenditure Dashboard For the Period Ending 30th April, 2023

Note: Graph above is reflecting capital grants and subsidies and developer contributed assets only