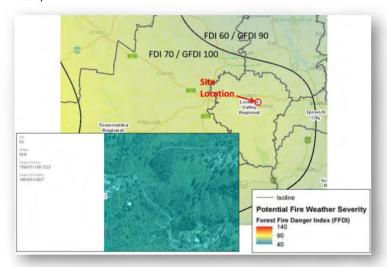

r normal circumstances 1 - 2 adult persons potentially with children, can be expected to be present on the lot depending on the time of day and day of the week.

# 6.0 Nature and Severity of Potential Bushfire Attack

#### 6.1 Bushfire season and Fire Weather

The "typical fire season" in this area peaks between September and November. The predominant winds in the area are south easterly, however during the fire season, hot gusty westerlies of over 30 kph can be expected, with Relative Humidity falling to 10% and less. Temperatures on these days can climb over 35°C, and for two or three days a year, fire weather conditions equivalent to FDI levels of around 60 - 70 can be anticipated. (Note that this is in contrast to the value of 40 which Queensland is currently using in AS3959 - 2018).



Figure 7. State Government revised FDI values to FDI 63 for the area involved. (CSIRO, 2014). In applying the fire modelling protocol of Method 2 of AS3959-2018 (refer to Section 6) an FDI value of 63 is used.

Report compiled by Bushfire Risk Reducers for Lockyer Drafting Designs, June 2022

Page 14

# 6.2 Anticipated direction of bushfire attack

Unplanned "wildfire" attack would most likely come from the west or north coinciding with traditionally worst case fire weather conditions for the region. Attack is also possible from other directions.

This is reflected in Figure 4. Section 3 has derived robust assumptions for fuel accumulation to be applied to Method 2 fire modelling in Section 6.

Bushfire attack comes in a number of forms: direct flame, radiant heat, embers, smoke and wind