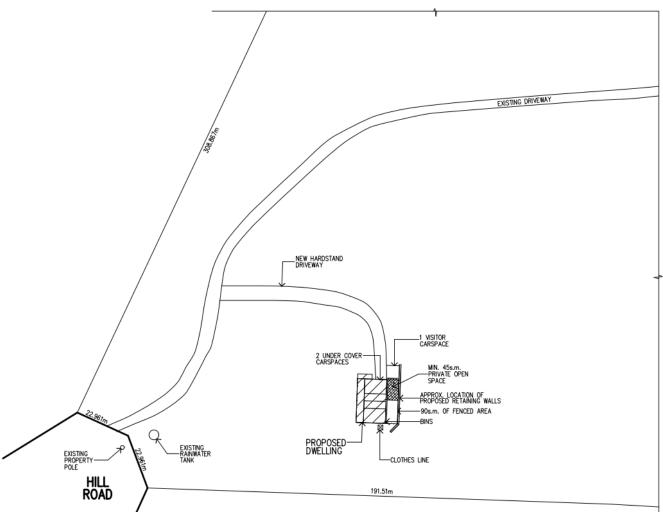

15%, very high ecological significance areas and high bushfire prone areas.

| MATERIAL CHANGE OF USE   | DEVELOPMENT PARAMETERS                                     |
|--------------------------|------------------------------------------------------------|
| Gross Floor Area         | Existing dwelling unit: approx. 107.5m <sup>2</sup>        |
|                          | Proposed dwelling unit: 221m²                              |
| Building Height/ Storeys | Proposed dwelling unit: 5.14m                              |
| Setbacks                 | 30m from southern boundary, 90m approx. from road frontage |
| Site Cover               | 1.2%                                                       |
| Parking                  | 3                                                          |





Figure 2. Site plans



Figure 3. Elevations





Figure 4. Elevations and cross-section



Figure 5. Floor plan

### **PLANNING ASSESSMENT**

### Assessment against Planning Scheme Codes – Laidley Shire Planning Scheme 2003

The proposed development is identified as impact assessment under the Planning Scheme, and therefore must be assessed against the Planning Scheme as a whole.

### Rural Areas Code

The overall outcome sought for the Rural Areas is to ensure Good Quality Agricultural Land (GQAL) is protected, rural environment and scenic values are maintained, development maximises efficient use, there is no net increase of land degradation, and locally and regionally significant natural and cultural assets are preserved.

The specific outcomes for the Rural Upland Area are to ensure