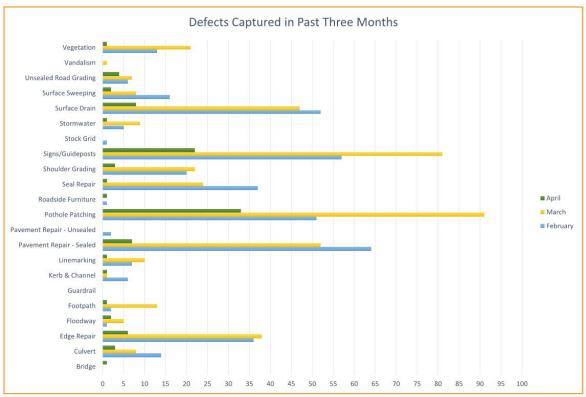

rt Valuation inspections have been completed by the Valuer, process still underway.
- The Strategic Asset Management Plan is nearing completion.
- Initial drafts for Transport and Drainage Asset Management Plans are in progress.
- · Minor Bridge maintenance is undergoing further negotiation regarding departures to the contract clauses.
- The roads with rubbish/waste truck issues have been reviewed with Council's Waste Services Unit. The Waste Services
  team will discuss the issues further with the contractor and then joint inspections to be completed to finalise outstanding
  issues.
- · Continued processing of capital completions

#### DEFECT OVERVIEW

total defects captured in April 2023



73 DEFECTS COMPLETED IN APRIL 2023

#### DEFECTS COLLECTED THROUGHOUT THE REGION - APRIL 2023





## COMMUNITY RECREATION & FACILITIES BRANCH HIGHLIGHTS

#### CAPITAL WORKS

#### LOCKYER WATERS COMMUNITY HALL (ALEX GEDDES HALL)

- · Issued for construction set of drawings have been issued.
- Request for tender is scheduled to go out on 24 April 2023 for construction of the new hall. Request for quotation is scheduled to go out on 24 April 2023 for demolition of the existing hall. Community engagement is planned. Once the procurement is finalised, we will be able to plan timeframes around demolition and new construction so there is minimal time for having no hall.

#### FAIRWAYS PARK, HATTON VALE CARPARK REPAIRS

- Demolition of the damaged carpark has been completed.
- Sub layers of pavement have been installed. Pre-seal and Pre-kerb inspections will happen over the last 2 weeks of A