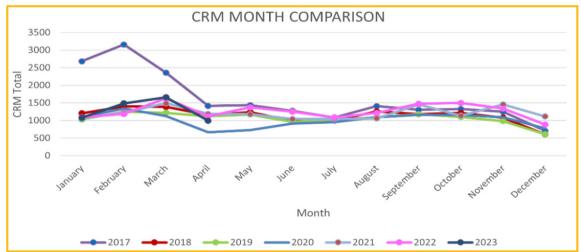

#### 10.0 EXECUTIVE OFFICE REPORTS

10.1 Summary of Council Actual Performance v Budget - 30 April 2023

**Author:** Dee Stewart, Coordinator Accounting Services

**Responsible Officer:** Ian Church, Chief Executive Officer

#### **Purpose:**

The purpose of this report is to provide Council with an update of Council's financial performance against budget for the financial year to 30 April 2023.