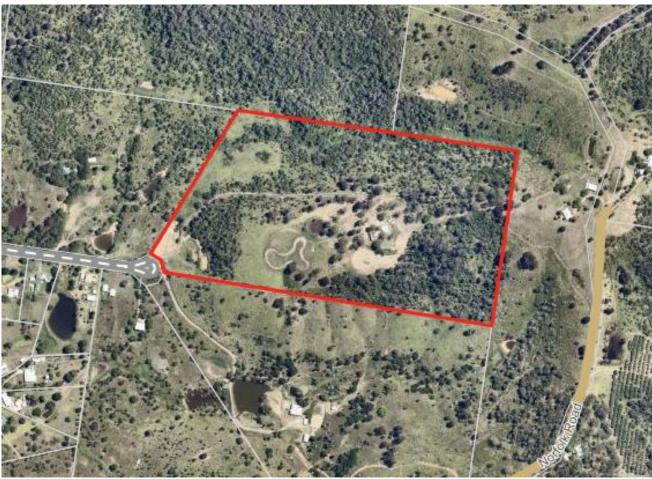

|  |
| Existing Use of Land:         | Dwelling house                                                                                       |  |
| Road Frontage:                | Hill Road: 46m (constructed)                                                                         |  |
| Significant Site Features:    | Land with significant slope, significant vegetation, residential dwelling and shed, dam and driveway |  |

| Topography:            | Slopes from 250m AHD at eastern boundary to 153m AHD at the southwest corner. |
|------------------------|-------------------------------------------------------------------------------|
| Surrounding Land Uses: | Dwelling Houses, rural uses                                                   |



Figure 1. Locality of Subject Site (source LVRC Intramaps)

### **Proposal**

The application seeks approval for a Development Permit for a Material Change of Use for Multiple Dwellings (2 dwelling units). There is an existing Dwelling house on the land, and the application proposes an additional dwelling to be established on the lower land closer in proximity to the Hill Road frontage. Refer to the plans below.

The existing Dwelling house is proposed to be retained with no changes.

The proposed new dwelling utilises the first section of the existing driveway, with a new compacted gravel driveway to be constructed off the existing driveway to obtain access to the new dwelling unit.

The new dwelling is located approximately 90m from the Hill Road frontage, and approximately 30m from th