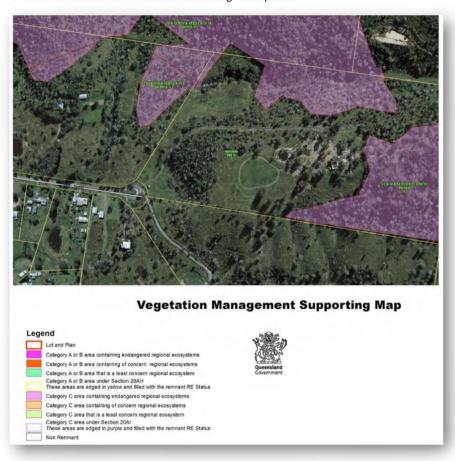

its long term maximum stable state. The vegetation present is a combination of regional Ecosystem (RE) 12.9-10.6 and 12.9-10.7 (Vegetation Hazard Class 25.1) for which State Government (QFES) attributes a Total Available Fuel Load of 15t/ha. A Total Available Fuel Load of 15t/ha is used, (13.1t/ha of which is surface and near surface fuel) for fire modelling in Section 6.

Report compiled by Bushfire Risk Reducers for Lockyer Drafting Designs, June 2022

# 4.0 Site constraints and environmental values which may limit mitigation options

Queensland Department of Natural Resources, Mines and Energy (DNRME) shows mapped regrowth of Endangered Regional Ecosystems in the general area but not across the dwelling site. There are no environmental constraints to bushfire risk mitigation options.



Figure 6. Regional Ecosystem Mapping

Site assessment supports most of the vegetation present being consistent with a combination of RE12.9 - 10.6 and 12.9 - 10.7 for which DNRM provides Fire Guidelines recommending low to moderate intensity fire with a fire interval ranging between 4 - 20 years.

The Department of Natural Resources, Mines and Energy (DNRME) provides the following RE description and fire regime guidelines:

Report compiled by Bushfire Risk Reducers for Lockyer Drafting Designs, June 2022

| Regional Ecosystem | Description                                                           | Fire Guidelines                                                                                                    |
|--------------------|-----------------------------------------------------