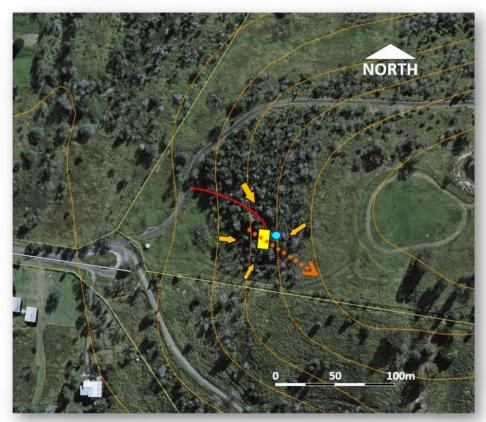

gnates the area, as "bushfire prone area" (BPA) in terms of Section 7 of Building Regulation 2021 and the BCA (Building Code of Australia). Latest State Bushfire Hazard Mapping clearly indicates a capacity to support fire with "Very High Potential Fire Line Intensity". Neither set of overlay mapping is accurate, neither claim to be, but they serve as a trigger to assess the site more closely.

As a consequence the BCA is triggered, with its functional performance objectives for bushfire, with AS3959 – 2018 providing "Deemed to Satisfy" building solutions.

The BCA and AS 3959-2009 relate to Class 1, 2 and 3 buildings and associated Class 10a structures constructed in a "designated bushfire prone area".

# 3.2 Vegetation Assessment, Slope and Separation Distances from Proposed Development



**Figure 4. Fuel accumulation, slopes and setback.** Solid arrows show most likely direction of bushfire attack, dotted lines represent ember attack. Contours shown are 10m.

The vegetation type in terms of AS3959-2018 is low "forest".

Effective slope under vegetation is taken as  $20^{\circ}$  down to the west,  $15^{\circ}$  down to the north and south; and upslope to the east.

Section 6 objectively calculates and determines the potential nature and severity of bushfire attack more thoroughly. This serves as a basis for determining the construction and other bushfire protection measures outlined in this BAL Assessment.

Fuel assessments were determined using the Overall Fuel Hazard Assessment - DSE Victoria (Oct 2010), with the fuel loads applied in Section 6.3 derived from the Queen