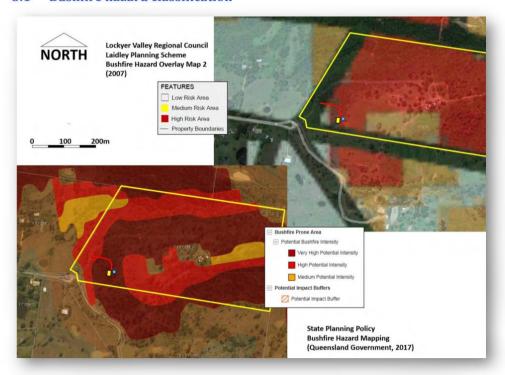

these hazard areas are such that they cannot be declassified as low threat vegetation under AS3959-2018. This Assessment conservatively assumes that regrowth will continue to occur and develop downslope of the site, and it establishes required setbacks to be managed in a low hazard state which avoids a Bushfire Attack Level above BAL 19 under this Standard.

Figure 2 shows a closer view of the property, with the proposed dwelling location, on a west facing slope.

Report compiled by Bushfire Risk Reducers for Lockyer Drafting Designs, June 2022



Figure 2. Proposed building location.

Likely first response from Queensland Fire and Emergency Service (QFES) is Laidley Fire Station within approximately 8km by road.

### 3.0 Bushfire Hazard Assessment

### 3.1 Bushfire hazard classification



Figure 3. Bushfire Hazard Overlay Mapping - Lockyer Valley Regional Council and latest State mapping.

Outdated Bushfire Hazard Overlay Mapping produced for the old Laidley Shire Council designates the area, as "bushfire prone area" (BPA) in terms of Section 7 of Building Regulation 2021 and the BCA (Building Code of Australia). Latest State Bushfire Hazard Mapping clearly indicates a capacity to support fire with "Very High Potential Fire Line Intensity". Neither set of overlay mapping is accurate, neither claim to be, but they serve as a trigger to assess the site more closely.

As a consequence the BCA is triggered, with its functional performance objectives for bushfire, with AS3959 – 2018 providing "Deemed to Satisfy" building solutions.

The BCA and AS 3959-2009 relate to Class 1,