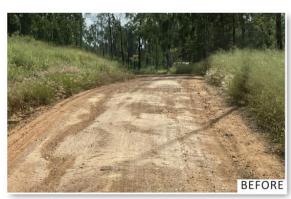

truction has been completed.
- Design is complete for the restoration works for landslips at Liftins Bridge, East Egypt Road, Berlin Road and Mountain View. The construction tender is currently being evaluated to proceed to contract.
- A contract for the replacement of Fred Thomas pedestrian bridge at Withcott has been awarded. The project is expected
  to commence onsite in June. Council to undertake preparatory civil works.
- Two tenders for sealed road pavement construction work, separated into east and west packages are currently being
  evaluated to award contracts.
- Guardrail restoration at various locations is nearing completion
- · Pipe and floodway cleanouts are nearing completion.







Edwards Road, Gatton



Schroeders Road, Woodlands











Woolshed Creek Road Floodway





Andersons Road, Helidon



#### INFRASTRUCTURE & ENGINEERING SERVICES BRANCH HIGHLIGHTS

#### **DESIGN & CONSTRUCTION WORKS - PROJECTS UNDERWAY**

#### GEHRKE ROAD / LORIKEET ROAD, REGENCY DOWNS INTERSECTION UPGRADE

- The upgrade of Gehrke and Lorikeet intersection in Regency Downs will be joint funded by the Black Spot Program and Council.
- The project scope includes widening and rehabilitating the pavement to achieve a consistent width, installing a centre
  island for turning control, upgrade lighting, drainage, signs and lines.
- Energex infrastructure relocation was completed with the Telstra infrastructure relocation set to occur by the end of April 2023.
- A Council crew begun works in mid-March with an expected 6-week program. Works are estimated to be completed by the beginn