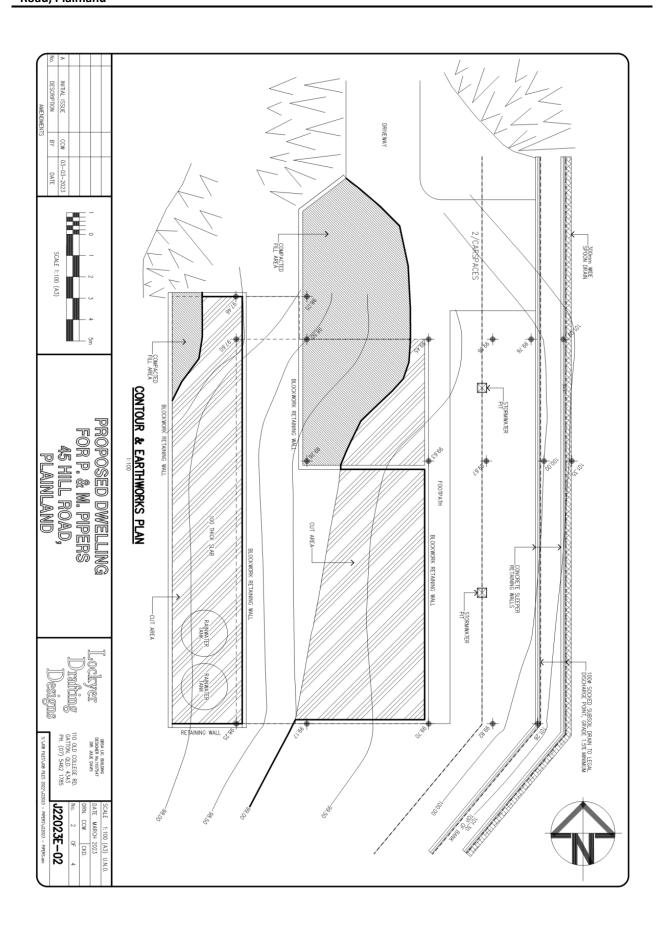

the recommendation provided in this report are that the applicant and/or submitter may appeal the decision to the Planning and Environment Court.

### Risk Management

The application has been assessed in accordance with the *Planning Act 2016*. Any risks have been mitigated through assessment of the application in accordance with legislative requirements and the recommendation of reasonable and relevant conditions.

### **Attachments**

| <b>1</b> <u>↓</u> | MC2022/0098 Proposal Plans                         | 9 Pages  |
|-------------------|----------------------------------------------------|----------|
| <b>2</b> <u>↓</u> | MC2022/0098 Bushfire Attack Level Assessment       | 48 Pages |
| 3 <u>↓</u>        | MC2022/0098 Slope Stability Risk Assessment Report | 42 Pages |



















## **BUSHFIRE ATTACK LEVEL ASSESSMENT**



Lot 2 on RP140661

45 Hill Road, Plainland

Client Reference: 005.06.22



Bushfire Risk Reducers ABN 28 355 366 321

PO Box 4645 Toowoomba East 4350 T] 07 46366367 F] 07 46366383 M] 0438 994465



### **DISCLAIMER**

The following report is made on the basis of the assessment undertaken at this location by Bushfire Risk Reducers in June 2022.

Whilst Bushfire Risk Reducers uses its best endeavors to ensure that the information contained in this report is valid and comprehensive, the company makes no representations or warranties about its accuracy, reliability, completeness or suitability for any particular purpose and disclaims all responsibility and all liability (including without limitation, liability in negligence) for all expenses, lo