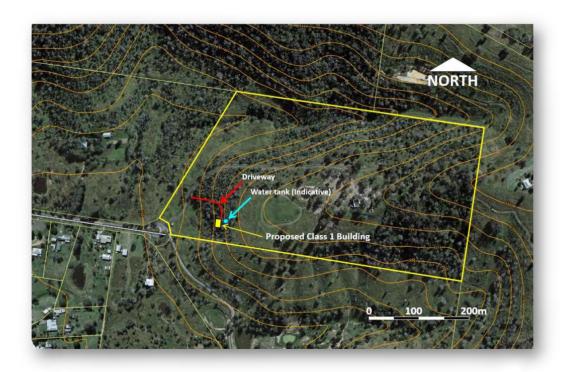

the location of the subject lot.

The Subject Lot lies on the eastern side of Hill Road, And the proposed secondary dwelling location is on a west facing hillside supporting fragments of low forest vegetation.

The location, area and alignment of these hazard areas are such that they cannot be declassified as low threat vegetation under AS3959-2018. This Assessment conservatively assumes that regrowth will continue to occur and develop downslope of the site, and it establishes required setbacks to be managed in a low hazard state which avoids a Bushfire Attack Level above BAL 19 under this Standard.

Figure 2 shows a closer view of the property, with the proposed dwelling location, on a west facing slope.

Report compiled by Bushfire Risk Reducers for Lockyer Drafting Designs, June 2022



Figure 2. Proposed building location.

Likely first response from Queensland Fire and Emergency Service (QFES) is Laidley Fire Station within approximately 8km by road.

### 3.0 Bushfire Hazard Assessment

### 3.1 Bushfire hazard classification



Figure 3. Bushfire Hazard Overlay Mapping - Lockyer Valley Regional Council and latest State mapping.

Outdated Bushfire Hazard Overlay Mapping produced for the old Laidley Shire Council designates the area, as "bushfire prone area" (BPA) in terms of Section 7 of Building Regulation 2021 and the BCA (Building Code of Australia). Latest State Bushfire Hazard Mapping clearly indicates a capacity to support fire with "Very High Potential Fire Line Intensity". Neither set of overlay mapping is accurate, neither claim to be, but they serve as a trig