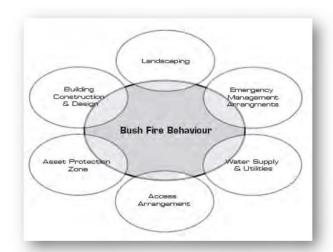

| Likely fatal to unprotected persons after exposure of several minutes.                                                 |
| 4.7                       | Extreme conditions. Firefighter in protective clothing will feel pain after 60 seconds exposure.                       |
| 3                         | Hazardous conditions. Firefighters expected to operate for a short period (10 minutes).                                |
| 2.1                       | Unprotected person will feel pain after 1 minute exposure - non fatal.                                                 |

Table 4. Significance of various RHF levels (Source: NSW RFS, 2006)

Report compiled by Bushfire Risk Reducers for Lockyer Drafting Designs, June 2022

#### 7.0 Bushfire Protection Measures in Combination



Figure 10. Bushfire Planning Measures in Combination (Source: NSW RFS, 2006)

Figure 10, taken from *Planning for Bushfire Protection* (NSW Rural Fire Service, 2006) illustrates that there are other factors and measures which need to be integrated to mutually support one another to provide protection against bushfire.

Simply removing the hazard (bushland) is one possible way of removing risk to life and property, but this approach is not desirable. The safety of life and property can be achieved whilst retaining the natural amenity and value of bushland areas, provided these integrated bushfire protection measures are applied.

# 7.1 Building Construction and Design

With a minimum setback of 25m to the west, 23m to the north and south, and 14m to the east of the proposed dwelling, BAL