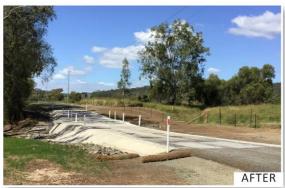

10.
- · Woolshed Creek floodway reconstruction has been completed.
- Design is complete for the restoration works for landslips at Liftins Bridge, East Egypt Road, Berlin Road and Mountain View. The construction tender is currently being evaluated to proceed to contract.
- A contract for the replacement of Fred Thomas pedestrian bridge at Withcott has been awarded. The project is expected
  to commence onsite in June. Council to undertake preparatory civil works.
- Two tenders for sealed road pavement construction work, separated into east and west packages are currently being
  evaluated to award contracts.
- Guardrail restoration at various locations is nearing completion
- · Pipe and floodway cleanouts are nearing completion.







Edwards Road, Gatton



Schroeders Road, Woodlands











Woolshed Creek Road Floodway





Andersons Road, Helidon



#### INFRASTRUCTURE & ENGINEERING SERVICES BRANCH HIGHLIGHTS

#### **DESIGN & CONSTRUCTION WORKS - PROJECTS UNDERWAY**

#### GEHRKE ROAD / LORIKEET ROAD, REGENCY DOWNS INTERSECTION UPGRADE

- The upgrade of Gehrke and Lorikeet intersection in Regency Downs will be joint funded by the Black Spot Program and Council.
- The project scope includes widening and rehabilitating the pavement to achieve a consistent width, installing a centre
  island for turning control, upgrade lighting, drainage, signs and lines.
- Energex infrastructure relocation was completed with the Telstra infrastructure relocation set to occur by the end of April 2023.
- A Council crew begun works in mid-March with an expected 6-week program. Works are e