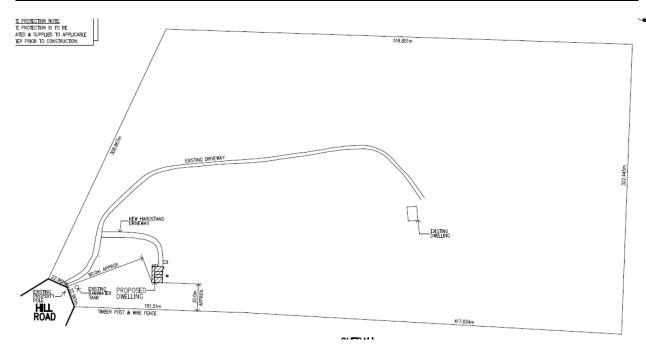

n 15%, very high ecological significance areas and high bushfire prone areas.

| MATERIAL CHANGE OF USE   | DEVELOPMENT PARAMETERS                                     |
|--------------------------|------------------------------------------------------------|
| Gross Floor Area         | Existing dwelling unit: approx. 107.5m <sup>2</sup>        |
|                          | Proposed dwelling unit: 221m²                              |
| Building Height/ Storeys | Proposed dwelling unit: 5.14m                              |
| Setbacks                 | 30m from southern boundary, 90m approx. from road frontage |
| Site Cover               | 1.2%                                                       |
| Parking                  | 3                                                          |





Figure 2. Site plans



Figure 3. Elevations





Figure 4. Elevations and cross-section



Figure 5. Floor plan

### **PLANNING ASSESSMENT**

### Assessment against Planning Scheme Codes – Laidley Shire Planning Scheme 2003

The proposed development is identified as impact assessment under the Planning Scheme, and therefore must be assessed against the Planning Scheme as a whole.

### Rural Areas Code

The overall outcome sought for the Rural Areas is to ensure Good Quality Agricultural Land (GQAL) is protected, rural environment and scenic values are maintained, development maximises efficient use, there is no net increase of land degradation, and locally and regionally significant natural and cultural assets are preserved.

The specific outcomes for the Rural Upland Area are to ensu