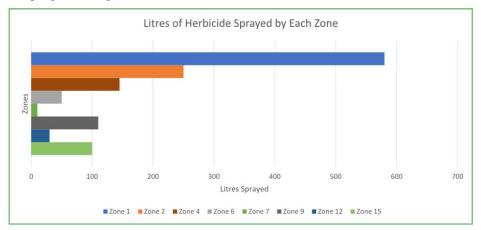

weed and Giant Rats Tail Grass mainly in zones 9, 1 and 4

## **Disposal Services**

903 street and park bins were services each week during April.

# **Event Assistance**

• Event sign changeovers completed as required.

#### **Playground Maintenance**

- Playground inspections and defect recording occurring in all zones.
- · Playground maintenance is ongoing.

#### Furniture Maintenance / Landscaping

- Garden Beds at Anzac Park, Laidley and Hatton Vale Memorial Park re-planted.
- Preparations for Anzac Memorials complete.
- Requests for vegetation and safety issues were dealt with around the region.
- Painting of bollards and seating at Hatton Vale Memorial Park.





Hatton Vale Memorial Park

#### **Declared Weeds**

• There is ongoing monitoring and treatment of all declared weeds.



### **Cemetery Works**

- · Routine mowing across the five operational cemeteries.
- 40 Kauri Pines have been planted in section 10 at the Gatton Cemetery





## **FACILITIES MAINTENANCE WORKS**

#### **Electrical**

- Solar power pole installation at Kensington Grove Memorial Park to support speaker system for ANZAC Day activities
- Laidley Cultural Centre Squash Court switchboard project commenced mid-April
- Residual Current Device (RCD) testing is continuing
- · Exit/emergency light testing is continuing
- Awaiting proprietary software in order to finalise air-conditioning at Gatton Shire Hall
- · Repairs to Littleton Park solar lights for memorial and flag poles area to support ANZAC Day activities
- Commenced heat pump replacement works at the Lockyer Valley Sports and Aquatic Cen