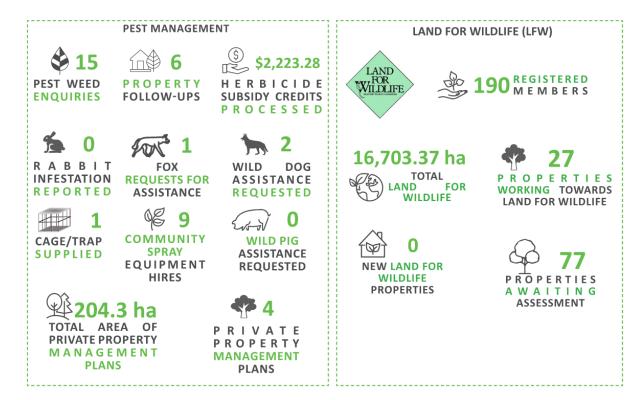

site.
- · Community tree planting event held at Parklea Reserve, planting 1,200 native tube stock plants.
- · Maintenance of plants in revegetation area at Parklea Reserve including watering and weed control.
- Completed hydrological and geomorphic assessment and prioritisation of Lockyer Creek Reach three project area.
- Concept designs completed for three sites on Blackfellow Creek at Mt Sylvia as part of the Tenthill catchment project.
- Finalised LVRC-23-027 Revegetation services request for quote respondent evaluation.

#### LAND FOR WILDLIFE

- Land for Wildlife Officer Training- Invertebrate ID & Ecology.
- Compiled ten Land for Wildlife folders, maps, and books for assessment.
- · Site assessment and recommendations for Pohlman Nursery supply data for revegetation of the wetland.



#### **ENVIRONMENTAL COLLABORATION**

- Meeting with Dr Peggy Eby for mapping of revegetation areas and food trees for Flying Foxes
- Site meeting with Toowoomba Regional Council Officers and Friends of the Escarpment group at Redwood Park
- Attended workshop run by Urban Utilities for development of an integrated water management strategy in Lockyer Valley
- Site work with students from Faith Lutheran College at William Kemp Park on Lockyer Creek
- Presented information on protected species, fauna and flora of the Lockyer Valley to students of Peace Lutheran primary school

Attachment 1 14.3 Page 286

10

#### ENVIRONMENTAL HEALTH 🛞 Q

THE FOLLOWING HAVE BEEN ISSUED YEAR TO DATE

LICENCES ISSUED YTD



**FOOD** ENCES



PERSONAL APPEARANCE **SERVICES LICENCES** 

**LOCAL LAWS PERMITS**