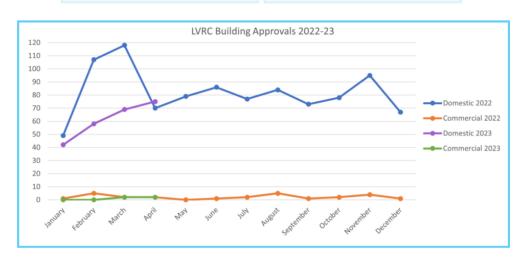

USES

**DEVELOPMENT COMPLIANCE COMPLAINTS RECEIVED** THIS MONTH **COMPLAINTS RESOLVED THIS MONTH SHOW CAUSE NOTICES ISSUED THIS MONTH PENALTY INFRINGEMENT NOTICES ISSUED ZERO RESOLVED ENFORCEMENT NOTICES ISSUED** WITHOUT **LEGAL ACTION** THIS MONTH

> **INFRASTRUCTURE CHARGES PAID** YTD = \$114,023.01







**INFRASTRUCTURE CHARGES OUTSTANDING** = \$601,939.03

In comparison to 38 in 2022





BUILDING **APPROVALS** 

By Private Certifiers and LVRC

In comparison to 75 in 2022

BUILDING **APPROVALS BY LVRC** 

**PLUMBING APPROVALS** 

In comparison to 10 in 2022



**AVERAGE DAYS TO APPROVE** 

Davs **Building Applications** 

COMMERCIAL AND DOMESTIC **VALUE OF WORKS** 

**AVERAGE** DAYS TO **APPROVE** Plumbing Applications

Davs



BUILDING **INSPECTIONS** 



**PLUMBING INSPECTIONS** 



#### **CONTINUOUS IMPROVEMENTS**

Process Improvement delivers efficiency and consistency



#### UPDATE TO TEMPLATES FOLLOWING MAJOR BUILDING LEGISLATION CHANGES

New templates are being created in preparation of major changes to the Building Code of Australia which came into effect on 1 May 2023. The changes to the BCA will apply to all building applications received from 1 May 2023.

#### FEES AND CHARGES 2023-2024 REVIEW

The fees and charges applicable to Building and Plumbing, Development Assessment and Community Wellbeing have been reviewed and improvements to the structure of the fees and charges made. These improvements include simplifying and more appropriate descriptions of fees, consolidating similar fees, removing duplication, and ensuring compliance with the relevant legisl