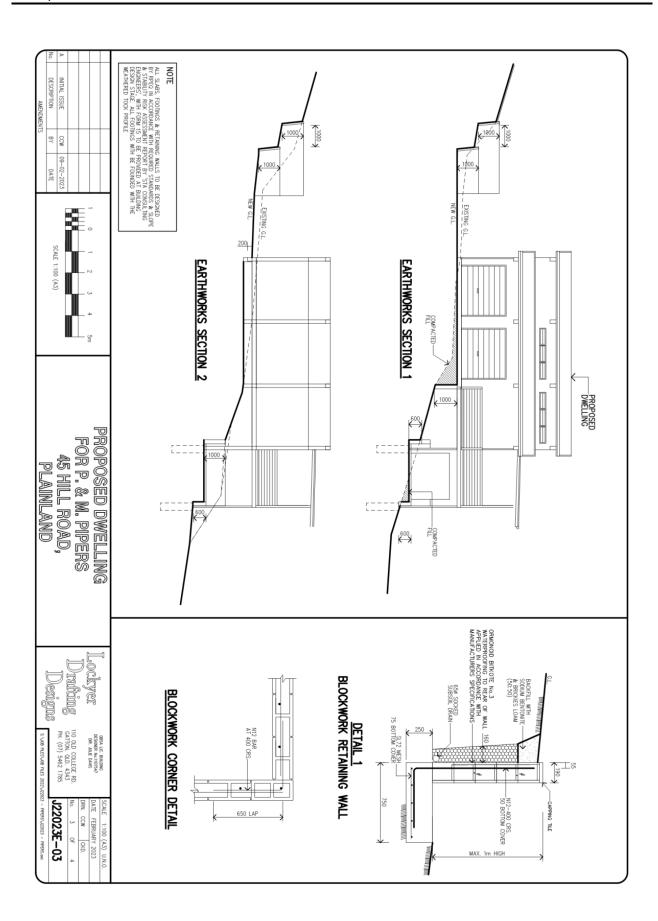

he recommendation provided in this report are that the applicant and/or submitter may appeal the decision to the Planning and Environment Court.

### Risk Management

The application has been assessed in accordance with the *Planning Act 2016*. Any risks have been mitigated through assessment of the application in accordance with legislative requirements and the recommendation of reasonable and relevant conditions.

### **Attachments**

| <b>1</b> <u>↓</u> | MC2022/0098 Proposal Plans                         | 9 Pages  |
|-------------------|----------------------------------------------------|----------|
| <b>2</b> <u>↓</u> | MC2022/0098 Bushfire Attack Level Assessment       | 48 Pages |
| 3 <u>↓</u>        | MC2022/0098 Slope Stability Risk Assessment Report | 42 Pages |



















## **BUSHFIRE ATTACK LEVEL ASSESSMENT**



Lot 2 on RP140661

45 Hill Road, Plainland

Client Reference: 005.06.22



Bushfire Risk Reducers ABN 28 355 366 321

PO Box 4645 Toowoomba East 4350 T] 07 46366367 F] 07 46366383 M] 0438 994465



### **DISCLAIMER**

The following report is made on the basis of the assessment undertaken at this location by Bushfire Risk Reducers in June 2022.

Whilst Bushfire Risk Reducers uses its best endeavors to ensure that the information contained in this report is valid and comprehensive, the company makes no representations or warranties about its accuracy, reliability, completeness or suitability for any particular purpose and disclaims all responsibility and all liability (including without limitation, liability in negligence) for all expenses, loss