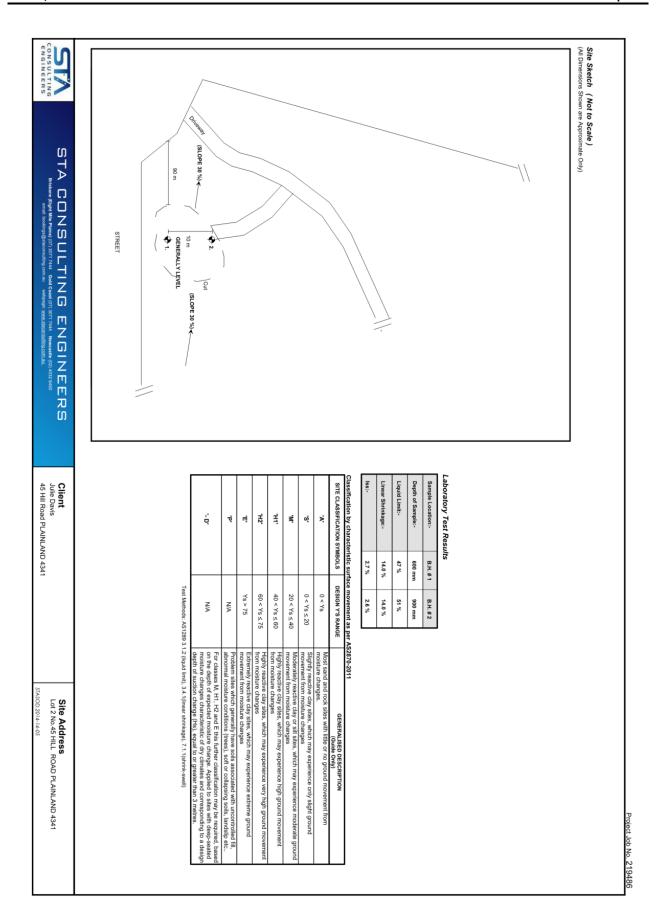

es specified within this report.

On site foundation inspections including footing, slab & retaining walls must be undertaken by a suitably qualified and experienced Engineer.

Thank you for entrusting us with this work, if we can be of any further assistance in this matter, please let us know.

For and on behalf of

STA Consulting Group Pty Ltd

Robin Cao BEng

MIEAust CPEng NPER RPEQ 12198

Digitally signed by STA Consulting Engineers DN: c=AU, st=Queensland, l=Brisbane, o=STA Consulting Engineers, cn=STA Consulting Engineers, email=bookings@staconsulting.com.au

Date: 2022.07.14 06:51:00 +10'00'

Justin J Williamson

A.D. Civil Eng. Cert. Mining Eng

Attachment 3 MC2022/0098 Slope Stability Risk Assessment Report

**APPENDICES** 

**APPENDIX A** 

Soil Profile and Laboratory Results





APPENDIX B

Landslide Frequency Analysis

**GEOLOGY:** Koukandowie Formation (Jbmk)

**Location:** Lot 2 on RP 140661 (No.45) Hill Road, Plainland Qld 4341

### 1. Natural Surface Slope

| Area |                             | Level | Factor |
|------|-----------------------------|-------|--------|
|      | Less than 5 degrees         | L     | 0.1    |
|      | Between 5 and 15<br>Degrees | М     | 0.5    |
| X    | Between 15 and 30 degrees   | М     | 8.0    |
|      | Between 30 and 45 degrees   | Н     | 1.2    |
|      | More than 45 Degrees        | М     | 0.8    |

### 2. Slope Shape

| Area | •                | Level | Factor |
|------|------------------|-------|--------|
|      | Crest or ridge   | L     | 0.7    |
|      | Planar/ Convex   | М     | 0.9    |
| х    | Rough/ Ir