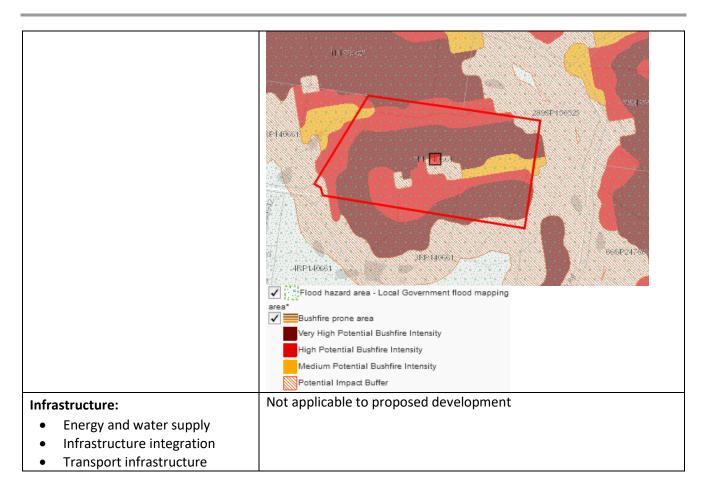

# **Proposal**

Cost recovery fees are set at or as close as possible to full cost, with commercial fees set at rates that reflect market and other associated conditions. In general terms, the cost of services should be borne through fees and charges by those customers who benefit from them.

This position reflects the recovery constraints of Section 97 of the *Local Government Act 2009* in that a cost recovery fee, other than an application fee, must not be more than the cost to Council of taking the action for which the fee is charged.

Key items within the fees and charges for 2023-24 include:

- 40 new fees, the majority of which is due to the consolidation of a number of fees and charges into a new consolidated fee or charge.
  - Animal Management New Fees
  - 1.1.2 Impounding Fees
  - 1.1.3 Hire of Dog and Cat Traps, and Dog Collars
  - 1.1.4 Surrender of Animal
  - 1.2.1 Dog Registration
  - Applications for Approval of Material Changes of Use
    - Animal Uses Poultry Farm
  - Health and Regulatory Services
  - 1.3.1 Commercial Use of Local Government Controlled Areas and Roads
  - 1.3.7 Regulated Activities on Local Government Controlled Areas and Roads
  - 1.3.8 Clearing of Overgrown Allotments
  - 1.3.9 Food Act 2006
  - 1.3.11 Miscellaneous
- 264 discontinued fees, as noted above, this is due to the consolidation of a number of fees and into a new consolidated fee or charge.