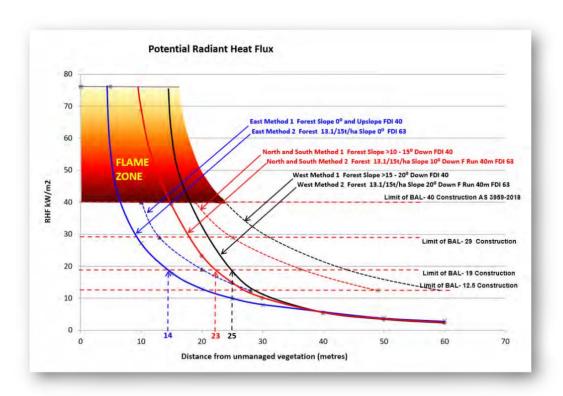

| BAL 12.5 from 49- 100m                                               | BAL 12.5 from 21 – 100m                                                                 | BAL 12.5 from 28-100m                                                      |

Table 2. Calculated fire values for the vegetation types present.

Site specific Method 2 calculations are compared to Method 1 in Table 3 with radiant heat curves shown in Figure 9. Predicted fire line intensity of is between 21 607 – 30 509kW/m which rates as "High" rather than "Very high" indicated by latest State bushfire hazard mapping. The site classification is nevertheless

"bushfire prone area" (BPA).

Report compiled by Bushfire Risk Reducers for Lockyer Drafting Designs, June 2022

Page 15

12.1 Page 147 Attachment 2



Figure 9. Potential Radiant Heat Flux curves comparing Methods 1 and 2.

Site specific Method 2 predicts a worst case fire scenario that is a lesser fire than Method 1.

With a minimum setback of 25m to the west, 23m to the north and south, and 14m to the east of the proposed dwelling, BAL 19 construction is shown to be viable under AS3959-2018.

Table 4 below shows the significance of various levels of radiant heat flux.

| Radiant Heat Flux (kW/m²) | Likely Effects                                                                                                         |
|---------------------------|------------------------------------------------------------------------------------------------------------------------|
| >40 - 110                 | Flame Zone. Even the toughest glass fai