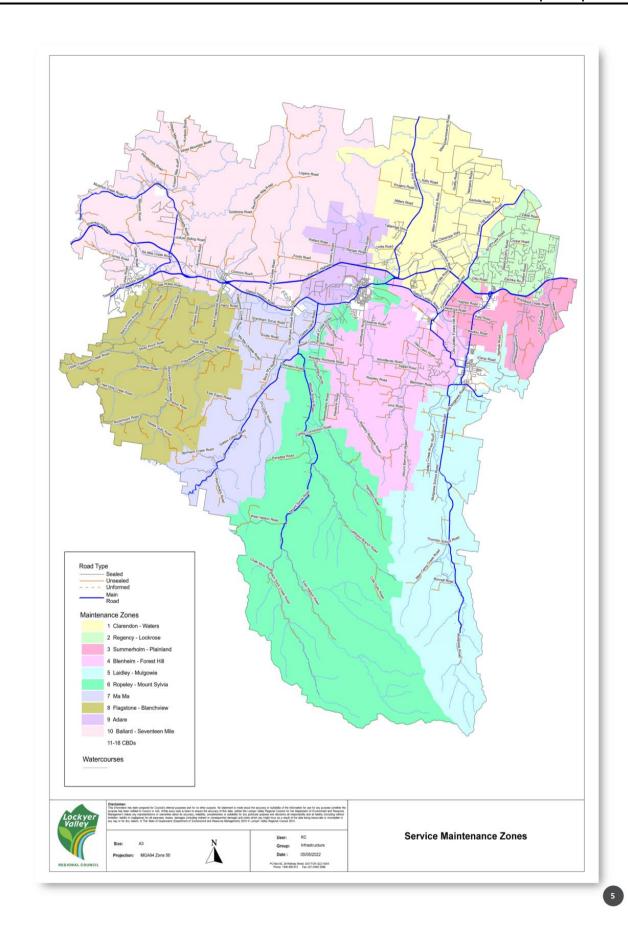

- Design is complete for the restoration works for landslips at Liftins Bridge, East Egypt Road, Berlin Road and Mountain View. The construction tender is currently being evaluated to proceed to contract.
- A contract for the replacement of Fred Thomas pedestrian bridge at Withcott has been awarded. The project is expected
  to commence onsite in June. Council to undertake preparatory civil works.
- Two tenders for sealed road pavement construction work, separated into east and west packages are currently being
  evaluated to award contracts.
- Guardrail restoration at various locations is nearing completion
- · Pipe and floodway cleanouts are nearing completion.







Edwards Road, Gatton



Schroeders Road, Woodlands











Woolshed Creek Road Floodway





Andersons Road, Helidon



#### INFRASTRUCTURE & ENGINEERING SERVICES BRANCH HIGHLIGHTS

#### **DESIGN & CONSTRUCTION WORKS - PROJECTS UNDERWAY**

#### GEHRKE ROAD / LORIKEET ROAD, REGENCY DOWNS INTERSECTION UPGRADE

- The upgrade of Gehrke and Lorikeet intersection in Regency Downs will be joint funded by the Black Spot Program and Council.
- The project scope includes widening and rehabilitating the pavement to achieve a consistent width, installing a centre
  island for turning control, upgrade lighting, drainage, signs and lines.
- Energex infrastructure relocation was completed with the Telstra infrastructure relocation set to occur by the end of April 2023.
- A Council crew begun works in mid-March with an expected 6-week program. Works are estimated to be completed by the beginning of June 2023.





#### S