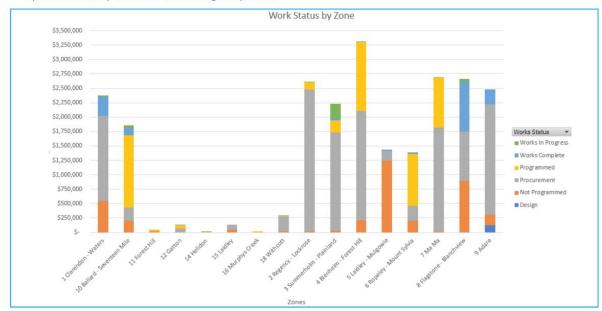

#### LOCKYER VALLEY REGIONAL COUNCIL Capital Revenue and Expenditure Dashboard For the Period Ending 30th April, 2023

Note: Graph above is reflecting capital grants and subsidies and developer contributed assets only

#### Capital Expenditure (Cumulative)

| EXPENDITURE TO                      | People,<br>Customer and<br>Corporate | Executive |                | Community and<br>Regional |            |
|-------------------------------------|--------------------------------------|-----------|----------------|---------------------------|------------|
| by Group                            | Services                             | Office    | Infrastructure | Prosperity                | Total      |
| Actual                              | 193,641                              | 48,275    | 16,923,251     | 3,536,230                 | 20,701,397 |
| Budget                              | 3,388,937                            | 700,165   | 20,852,215     | 6,442,322                 | 31,383,638 |
| Target %                            | 5.71%                                | 6.89%     | 81.16%         | 54.89%                    | 65.96%     |
| Movement to Prior<br>Month Target % | *                                    | <b>→</b>  | Ψ              | <b>*</b>                  | •          |