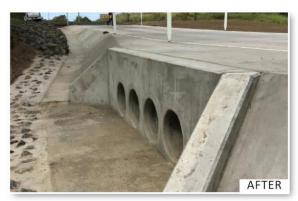

- · Woolshed Creek floodway reconstruction has been completed.
- Design is complete for the restoration works for landslips at Liftins Bridge, East Egypt Road, Berlin Road and Mountain View. The construction tender is currently being evaluated to proceed to contract.
- A contract for the replacement of Fred Thomas pedestrian bridge at Withcott has been awarded. The project is expected
  to commence onsite in June. Council to undertake preparatory civil works.
- Two tenders for sealed road pavement construction work, separated into east and west packages are currently being
  evaluated to award contracts.
- Guardrail restoration at various locations is nearing completion
- · Pipe and floodway cleanouts are nearing completion.







Edwards Road, Gatton



Schroeders Road, Woodlands











Woolshed Creek Road Floodway





Andersons Road, Helidon



#### INFRASTRUCTURE & ENGINEERING SERVICES BRANCH HIGHLIGHTS

#### **DESIGN & CONSTRUCTION WORKS - PROJECTS UNDERWAY**

#### GEHRKE ROAD / LORIKEET ROAD, REGENCY DOWNS INTERSECTION UPGRADE

- The upgrade of Gehrke and Lorikeet intersection in Regency Downs will be joint funded by the Black Spot Program and Council.
- The project scope includes widening and rehabilitating the pavement to achieve a consistent width, installing a centre
  island for turning control, upgrade lighting, drainage, signs and lines.
- Energex infrastructure relocation was completed with the Telstra infrastructure relocation set to occur by the end of April 2023.
- A Council crew begun works in mid-March with an expected 6-week program. Works are estim