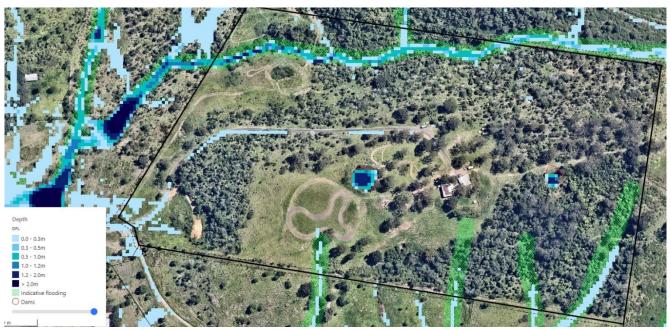

# **Proposal**

Cost recovery fees are set at or as close as possible to full cost, with commercial fees set at rates that reflect market and other associated conditions. In general terms, the cost of services should be borne through fees and charges by those customers who benefit from them.

This position reflects the recovery constraints of Section 97 of the *Local Government Act 2009* in that a cost recovery fee, other than an application fee, must not be more than the cost to Council of taking the action for which the fee is charged.

Key items within the fees and charges for 2023-24 include:

- 40 new fees, the majority of which is due to the consolidation of a number of fees and charges into a new consolidated fee or charge.
  - Animal Management New Fees
  - 1.1.2 Impounding Fees
  - 1.1.3 Hire of Dog and Cat Traps, and Dog Collars
  - 1.1.4 Surrender of Animal
  - 1.2.1 Dog Registration
  - Applications for Approval of Material Changes of Use
    - Animal Uses Poultry Farm
  - Health and Regulatory Services
  - 1.3.1 Commercial Use of Local Government Controlled Areas and Roads
  - 1.3.7 Regulated Activities on Local Government Controlled Areas and Roads
  - 1.3.8 Clearing of Overgrown Allotments
  - 1.3.9 Food Act 2006
  - 1.3.11 Miscellaneous
- 264 discontinued fees, as noted above, this is due to the consolidation of a number of fees and into a new consolidated fee or charge.