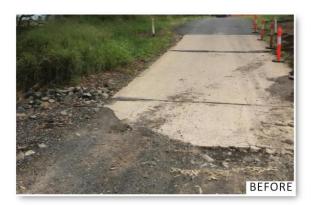

d 10.
- · Woolshed Creek floodway reconstruction has been completed.
- Design is complete for the restoration works for landslips at Liftins Bridge, East Egypt Road, Berlin Road and Mountain View. The construction tender is currently being evaluated to proceed to contract.
- A contract for the replacement of Fred Thomas pedestrian bridge at Withcott has been awarded. The project is expected
  to commence onsite in June. Council to undertake preparatory civil works.
- Two tenders for sealed road pavement construction work, separated into east and west packages are currently being
  evaluated to award contracts.
- Guardrail restoration at various locations is nearing completion
- · Pipe and floodway cleanouts are nearing completion.







Edwards Road, Gatton



Schroeders Road, Woodlands











Woolshed Creek Road Floodway





Andersons Road, Helidon



#### INFRASTRUCTURE & ENGINEERING SERVICES BRANCH HIGHLIGHTS

#### **DESIGN & CONSTRUCTION WORKS - PROJECTS UNDERWAY**

#### GEHRKE ROAD / LORIKEET ROAD, REGENCY DOWNS INTERSECTION UPGRADE

- The upgrade of Gehrke and Lorikeet intersection in Regency Downs will be joint funded by the Black Spot Program and Council.
- The project scope includes widening and rehabilitating the pavement to achieve a consistent width, installing a centre
  island for turning control, upgrade lighting, drainage, signs and lines.
- Energex infrastructure relocation was completed with the Telstra infrastructure relocation set to occur by the end of April 2023.
- A Council crew begun works in mid-March with an expected 6-week program. Works are