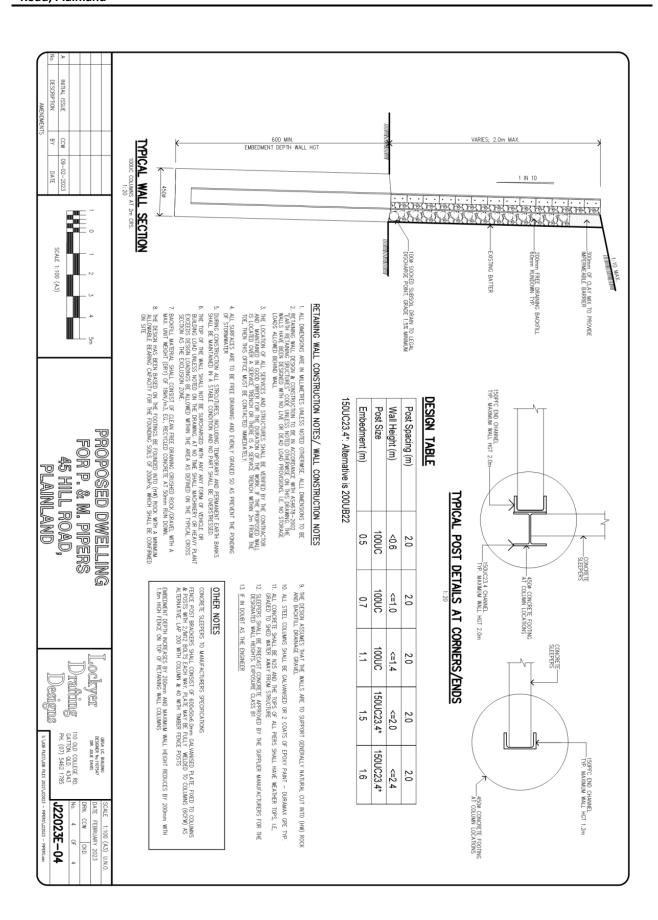

recommendation provided in this report are that the applicant and/or submitter may appeal the decision to the Planning and Environment Court.

### Risk Management

The application has been assessed in accordance with the *Planning Act 2016*. Any risks have been mitigated through assessment of the application in accordance with legislative requirements and the recommendation of reasonable and relevant conditions.

### **Attachments**

| <b>1</b> <u>↓</u> | MC2022/0098 Proposal Plans                         | 9 Pages  |
|-------------------|----------------------------------------------------|----------|
| <b>2</b> <u>↓</u> | MC2022/0098 Bushfire Attack Level Assessment       | 48 Pages |
| 3 <u>↓</u>        | MC2022/0098 Slope Stability Risk Assessment Report | 42 Pages |



















## **BUSHFIRE ATTACK LEVEL ASSESSMENT**



Lot 2 on RP140661

45 Hill Road, Plainland

Client Reference: 005.06.22



Bushfire Risk Reducers ABN 28 355 366 321

PO Box 4645 Toowoomba East 4350 T] 07 46366367 F] 07 46366383 M] 0438 994465



### **DISCLAIMER**

The following report is made on the basis of the assessment undertaken at this location by Bushfire Risk Reducers in June 2022.

Whilst Bushfire Risk Reducers uses its best endeavors to ensure that the information contained in this report is valid and comprehensive, the company makes no representations or warranties about its accuracy, reliability, completeness or suitability for any particular purpose and disclaims all responsibility and all liability (including without limitation, liability in negligence) for all expenses, losses