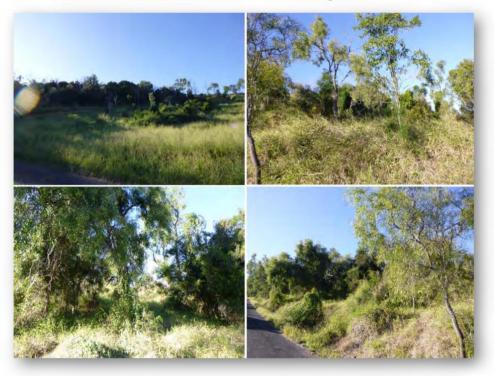

ms of AS3959-2018 is low "forest".

Effective slope under vegetation is taken as  $20^{\circ}$  down to the west,  $15^{\circ}$  down to the north and south; and upslope to the east.

Section 6 objectively calculates and determines the potential nature and severity of bushfire attack more thoroughly. This serves as a basis for determining the construction and other bushfire protection measures outlined in this BAL Assessment.

Fuel assessments were determined using the Overall Fuel Hazard Assessment - DSE Victoria (Oct 2010), with the fuel loads applied in Section 6.3 derived from the Queensland Government (QFES) dataset as required under AS3959-2018.

Report compiled by Bushfire Risk Reducers for Lockyer Drafting Designs, June 2022

### 3.3 Fuel Accumulation Assessment - Forest Fragment



Figure 5. Fuel Accumulation Assessment Forest Fragment

| Fuel hazard estimate     | Assessment according to Hines et al 2010 |                                                                                               |                                 |
|--------------------------|------------------------------------------|-----------------------------------------------------------------------------------------------|---------------------------------|
| Date: 8th June 2022      |                                          |                                                                                               | ×                               |
| Layer                    | Rating                                   | Description / Comments