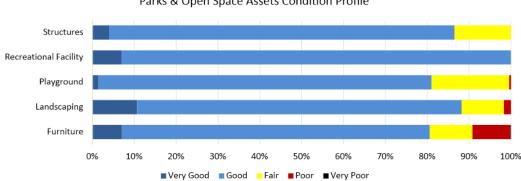

#### 2.3.6 PARKS AND OPEN SPACES

Council maintains stewardship over approximately \$8.4m (fair value) of the community's parks and opens space related assets that make up the various parks, playgrounds and open space recreation areas throughout the region. The parks assets are in relatively good condition. Most parks assets will remain in service for a long time and generally will not be replaced due to their structural deterioration but more from the fact that overtime they will lose appeal to the users of the playground equipment. Council has had a planned approach of replacing park equipment with modern engineering equivalents that have a higher level of durability and less maintenance requirements i.e. replacing timber seats with anodised aluminium seats. The longer term view of this asset class will require a focus on understanding the residential spread throughout the region and providing equitable access to recreational facilities throughout the region. In some instances an opportunity may exist to review the level of service provided at some parks and realign to the current and future community's needs in preference to maintaining the status quo.