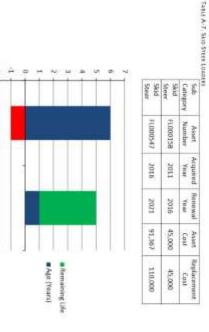

ulti-typed rollers, one (3) is a small twin dram whatery roller and red (3) is a trench roller. The 11 tonne smooth dram rollers are tied to the construction and maintenance cross with one spare to cover peak periods of activity and can be fitted with paid front shells to sodertake the compection of earthworks when required. The multi-typed rollers are undersufficed due to the nature of the compocition work that they are used for, mainly final finishing of pavements. The small twin dram roller utilisation is fied to the number of small pavement repairs that are undertaken in any one year.

## SKID STEER LOADERS

The skid steer loader assets covered by this SIAP are shown in Table A-7, Values are based on asset book details contained within Technology One and replacement costs as at 2016.



Council operates two (2) skid steer loaders. Council recently purchased a Cat 2,790-34id steer loader as part of the fleer abbrackation review. This will allow Council work crews to undertake work in house without the reliance on contractions that previously existed. FL000128 is a small tracked skid seer loader that was donated to Council to assist with the flood recovery works, it is primarily used by the parks and gardens crees for commetery and parks malintenance. Even though it is showing as over consumed, Council would retain this item of plant due to its operational convenience and low usage when compared to industry banchmarks.

FL00015B

FL000547

FIGURE A. 13 SKID STEER EDUDER AGE & REMAINING UPE PROPEL

FL00011E FL000136 FL000117 FL000118

FL000121 FL000138 FL000123 FL000124 FL