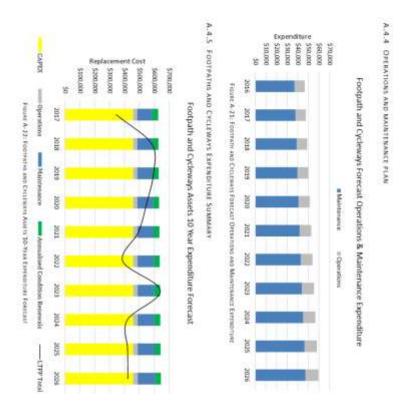

n profile of assets shown in figure A-18.

Footpath and Cycleways Condition Profile

FIGURE A-17: FOOTPATHS AND CYCLIWAYS ASSETS ARE PROVIDE

A.4.2 Footpaths and Cycleways New/upgrade Program Projected upgrade/new asset expenditures are summarised in Figure A-19. \$1,000,000 50,500,000 \$2,000,000 \$2,500,000 \$3,000,000 53,500,000 \$4,000,000 Footpath and Cycleways New/Upgrade Estimates



There was no expenditure on renewals for footpaths and cycleways for 2015, Future expenditure is forecast to trend in line with the increasing value of the asset stock. Projected renewal and Condition hased intercast expenditures are sammarised in Figure A-20. A.4.3 FOOTPATHS AND CYCLEWAYS RENEWAL PLAN 2017 FIGURE A-191 FOOTSATE 8100 2019 2020 7021 2022 2023 2024

Page | 55

Attachment 7 12.1 Page 309



| Year | New/Upgrade | Renewals ('000s) | Maintenance &      | Total ('000s) |
|------|-------------|------------------|--------------------|---------------|
|      | (10001)     | THE SECOND       | Operations ('000s) | 20.00         |
| 2017 | \$458       | \$40             | \$128              | \$638         |
| 2018 | \$458       | 540              | \$130              | \$640         |
| 2019 | \$458       | 540              | 5132               | \$642         |
| 2020 | 5458        | 540              | 5134               | 5644          |
| 2021 | 5458        | \$40             | \$130              | 5646          |
| 2002 | \$458       | \$40             | \$138              | 80-05         |
| 2023 | \$458       | 540              | \$140              | \$650         |
| 2024 |