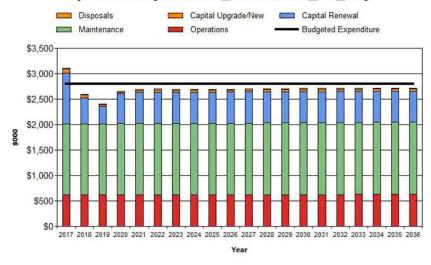

# 4. EXPENDITURE ANALYSIS

Expenditure is incurred on facilities related assets in three main areas, these being:

- Operations and maintenance day to day costs to keep the assets in a serviceable condition and to slow the rate of deterioration.
- Renewals replacing assets with like for like to deliver the same level of service, at or near the end of the
  assets economic life.
- New/upgrade works replacing assets with a new or improved asset to provide a higher level of service than
  was previously provided or a new service, i.e. safer road, reduced travel times, improved drainage, providing a
  service that did not previously exist in that location etc.

#### 5. OPERATIONS AND MAINTENANCE EXPENDITURE

The forecast operations and maintenance expenditure can be seen in Table 2 . It has been assumed the current levels of maintenance will be continued for the 10 years of this plan and that current levels of service are deemed appropriate. As the facilities asset portfolio is expected to initially decrease as excess buildings are disposed of the operations and maintenance expenditure is assumed to be level over the next 10 years. Although new facilities are expected to be developed in the last few years of the 10 year plan the maintenance effort on these is expected to minimal with the time frame of the 10 year plan.

Table 2: Operations and Maintenance Expenditure (\$000's)

| Total     | Year        | 2017    | 2018    | 2019    | 2020    | 2021    | 2022    | 2023    | 2024    | 2025    | 2026    |
|-----------|-------------|---------|---------|---------|---------|---------|---------|---------|---------|---------|---------|
|           | Operations  | \$1,205 | \$1,214 | \$1,217 | \$1,220 | \$1,222 | \$1,225 | \$1,228 | \$1,231 | \$1,234 | \$1,237 |
|           | Maintenance | \$2,595 | \$2,615 | \$2,622 | \$2,626 | \$2,632 | \$2,639 | \$2,645 | \$2,652 | \$2,658 | \$2,665 |
|           | Total       | \$3,800 | \$3,829 | \$3,839 | \$3,846 | \$3,854 | \$3,864 | \$3,873 | \$3,883 | \$3,892 | \$3,902 |
| Top 10    | Operations  | \$589   | \$597   | \$600   | \$602   | \$604   | \$607   | \$609   | \$612   | \$614   | \$617   |
|           | Maintenance | \$1,201 | \$1,218 | \$1,223 | \$1,227 | \$1,232 | \$1,237 | \$1,242 | \$1,248 | \$1,253 | \$1,258 |
|           | Total       | \$1,790 | \$1,815 | \$1,823 | \$1,829 | \$1,836 | \$1,844 | \$1,851 | \$1,860 | \$1,867 | \$1,875 |
| er        | Operations  | \$616   | \$617   | \$618   | \$618   | \$618   | \$619   | \$620   | \$620   | \$621   | \$621   |
| Remainder | Maintenance | \$2,011 | \$2,014 | \$2,017 | \$2,018 | \$2,019 | \$2,021 | \$2,023 | \$2,024 | \$2,027 | \$2,028 |
|           | Total       | \$2,627 | \$2,631 | \$2,635 | \$2,636 | \$2,637 | \$2,640 | \$2,643 | \$2,644 | \$2,648 | \$2,649 |