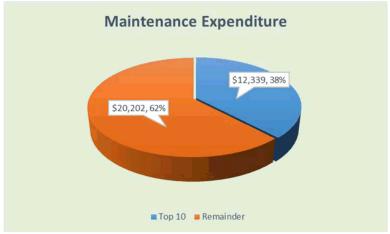

#### 5. OPERATIONS AND MAINTENANCE EXPENDITURE

The forecast operations and maintenance expenditure can be seen in Table 2 . It has been assumed the current levels of maintenance will be continued for the 10 years of this plan and that current levels of service are deemed appropriate. As the facilities asset portfolio is expected to initially decrease as excess buildings are disposed of the operations and maintenance expenditure is assumed to be level over the next 10 years. Although new facilities are expected to be developed in the last few years of the 10 year plan the maintenance effort on these is expected to minimal with the time frame of the 10 year plan.

Table 2: Operations and Maintenance Expenditure (\$000's)

| Total     | Year        | 2017    | 2018    | 2019    | 2020    | 2021    | 2022    | 2023    | 2024    | 2025    | 2026    |
|-----------|-------------|---------|---------|---------|---------|---------|---------|---------|---------|---------|---------|
|           | Operations  | \$1,205 | \$1,214 | \$1,217 | \$1,220 | \$1,222 | \$1,225 | \$1,228 | \$1,231 | \$1,234 | \$1,237 |
|           | Maintenance | \$2,595 | \$2,615 | \$2,622 | \$2,626 | \$2,632 | \$2,639 | \$2,645 | \$2,652 | \$2,658 | \$2,665 |
|           | Total       | \$3,800 | \$3,829 | \$3,839 | \$3,846 | \$3,854 | \$3,864 | \$3,873 | \$3,883 | \$3,892 | \$3,902 |
| Top 10    | Operations  | \$589   | \$597   | \$600   | \$602   | \$604   | \$607   | \$609   | \$612   | \$614   | \$617   |
|           | Maintenance | \$1,201 | \$1,218 | \$1,223 | \$1,227 | \$1,232 | \$1,237 | \$1,242 | \$1,248 | \$1,253 | \$1,258 |
|           | Total       | \$1,790 | \$1,815 | \$1,823 | \$1,829 | \$1,836 | \$1,844 | \$1,851 | \$1,860 | \$1,867 | \$1,875 |
| er        | Operations  | \$616   | \$617   | \$618   | \$618   | \$618   | \$619   | \$620   | \$620   | \$621   | \$621   |
| Remainder | Maintenance | \$2,011 | \$2,014 | \$2,017 | \$2,018 | \$2,019 | \$2,021 | \$2,023 | \$2,024 | \$2,027 | \$2,028 |
|           | Total       | \$2,627 | \$2,631 | \$2,635 | \$2,636 | \$2,637 | \$2,640 | \$2,643 | \$2,644 | \$2,648 | \$2,649 |