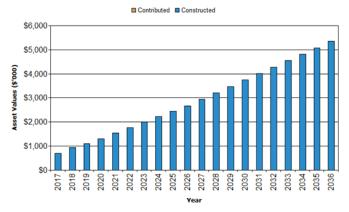

These infrastructure assets have the following replacement values:

Figure 2: Facilities Assets Current Replacement Value

- 3 -