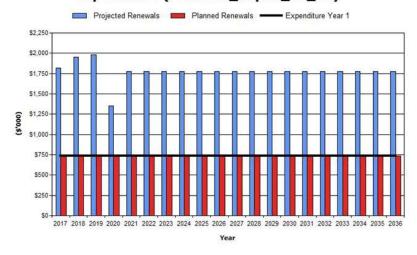

gure 8-3b and Figure 8-3c show the projected asset renewal and replacement expenditure over the 20 years of the SM Plan. The projected asset renewal and replacement expenditure is compared to renewal and replacement expenditure in the capital works program, which is accommodated in the long term financial plan. With more detailed data the projected renewals will create a graph with many more spikes, showing frequent component renewal requirements.

Figure 8-3a: Projected and LTFP Budgeted Renewal Expenditure (Total)

## Lockyer Valley RC - Projected & LTFP Budgeted Renewal Expenditure (Facilities\_Total\_S2\_V3)



- 56 -

Figure 8-3b: Projected and LTFP Budgeted Renewal Expenditure (Top 10)

## Lockyer Valley RC - Projected & LTFP Budgeted Renewal Expenditure (Facilities\_Top10\_S2\_V3)



Figure 8-3c: Projected and LTFP Budgeted Renewal Expenditure (Remainder)

## Lockyer Valley RC - Projected & LTFP Budgeted Renewal Expenditure (Facilities\_Remainder\_S2\_V3)



Table 8-1a, Table 8-1b and Table 8-1c shows the shortfall between projected renewal and replacement expenditures and expenditure accommodated in long term financial plan.

TABLE 8-1A: PROJECTED AND LTFP BUDGETED RENEWALS AND FINANCING SHORTFALL (TOTAL)

| Year End<br>June 30 | Projected<br>Renewals<br>(\$'000) | LTFP Renewal<br>Budget<br>(\$'000) | Renewal Financing<br>Shortfall (- gap,<br>+ surplus) (\$'000) | Cumulative Shortfall<br>(- gap, + surplus)<br>(\$'000) |
|---------------------|-----------------------------------|------------------------------------|----------------------------------------------------