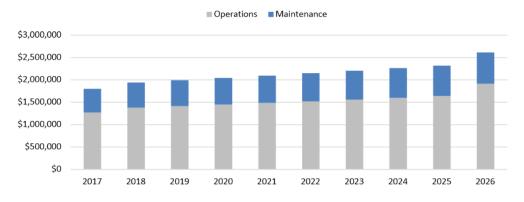

#### 5. OPERATIONS AND MAINTENANCE EXPENDITURE

The forecast operations and maintenance expenditure can be seen in Table 2 . It has been assumed the current levels of maintenance will be continued for the 10 years of this plan and that current levels of service are deemed appropriate. As the facilities asset portfolio is expected to initially decrease as excess buildings are disposed of the operations and maintenance expenditure is assumed to be level over the next 10 years. Although new facilities are expected to be developed in the last few years of the 10 year plan the maintenance effort on these is expected to minimal with the time frame of the 10 year plan.

Table 2: Operations and Maintenance Expenditure (\$000's)

| Total     | Year        | 2017    | 2018    | 2019    | 2020    | 2021    | 2022    | 2023    | 2024    | 2025    | 2026    |
|-----------|-------------|---------|---------|---------|---------|---------|---------|---------|---------|---------|---------|
|           | Operations  | \$1,205 | \$1,214 | \$1,217 | \$1,220 | \$1,222 | \$1,225 | \$1,228 | \$1,231 | \$1,234 | \$1,237 |
|           | Maintenance | \$2,595 | \$2,615 | \$2,622 | \$2,626 | \$2,632 | \$2,639 | \$2,645 | \$2,652 | \$2,658 | \$2,665 |
|           | Total       | \$3,800 | \$3,829 | \$3,839 | \$3,846 | \$3,854 | \$3,864 | \$3,873 | \$3,883 | \$3,892 | \$3,902 |
| Top 10    | Operations  | \$589   | \$597   | \$600   | \$602   | \$604   | \$607   | \$609   | \$612   | \$614   | \$617   |
|           | Maintenance | \$1,201 | \$1,218 | \$1,223 | \$1,227 | \$1,232 | \$1,237 | \$1,242 | \$1,248 | \$1,253 | \$1,258 |
|           | Total       | \$1,790 | \$1,815 | \$1,823 | \$1,829 | \$1,836 | \$1,844 | \$1,851 | \$1,860 | \$1,867 | \$1,875 |
| er        | Operations  | \$616   | \$617   | \$618   | \$618   | \$618   | \$619   | \$620   | \$620   | \$621   | \$621   |
| Remainder | Maintenance | \$2,011 | \$2,014 | \$2,017 | \$2,018 | \$2,019 | \$2,021 | \$2,023 | \$2,024 | \$2,027 | \$2,028 |
|           | Total       | \$2,627 | \$2,631 | \$2,635 | \$2,636 | \$2,637 | \$2,640 | \$2,643 | \$2,644 | \$2,648 | \$2,649 |