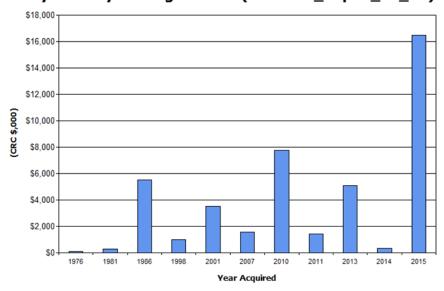

The Top 10 Facilities are:

- Lockyer Valley Sports and Aquatic Centre

- Lockyer Valley Cultural Centre Grantham Butter Factory Murphys Creek Community Hall Helidon Soldiers Memorial
- Laidley Multi-purpose Community / Sports Centre
- Gatton Administration Building
- Laidley Cultural Centre
- Gatton Shire Hall
- Withcott Indoor Sports Centre

These infrastructure assets have the following replacement values:

Figure 2: Facilities Assets Current Replacement Value

- 3 -