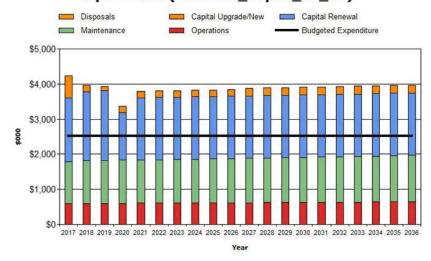

# 4. EXPENDITURE ANALYSIS

Expenditure is incurred on facilities related assets in three main areas, these being:

- Operations and maintenance day to day costs to keep the assets in a serviceable condition and to slow the rate of deterioration.
- Renewals replacing assets with like for like to deliver the same level of service, at or near the end of the
  assets economic life.
- New/upgrade works replacing assets with a new or improved asset to provide a higher level of service than
  was previously provided or a new service, i.e. safer road, reduced travel times, improved drainage, providing a
  service that did not previously exist in that location etc.

#### 5. OPERATIONS AND MAINTENANCE EXPENDITURE

The forecast operations and maintenance expenditure can be seen in Table 2 . It has been assumed the current levels of maintenance will be continued for the 10 years of this plan and that current levels of service are deemed appropriate. As the facilities asset portfolio is expected to initially decrease as excess buildings are disposed of the operations and maintenance expenditure is assumed to be level over the next 10 years. Although new facilities are expected to be developed in the last few years of the 10 year plan the maintenance effort on these is expected to minimal with the time frame of the 10 year plan.

Table 2: Operations and Maintenance Expenditure (\$000's)

| Total     | Year        | 2017    | 2018    | 2019    | 2020    | 2021    | 2022    | 2023    | 2024    | 2025    | 2026    |
|-----------|-------------|---------|---------|---------|---------|---------|---------|---------|---------|---------|---------|
|           | Operations  | \$1,205 | \$1,214 | \$1,217 | \$1,220 | \$1,222 | \$1,225 | \$1,228 | \$1,231 | \$1,234 | \$1,237 |
|           | Maintenance | \$2,595 | \$2,615 | \$2,622 | \$2,626 | \$2,632 | \$2,639 | \$2,645 | \$2,652 | \$2,658 | \$2,665 |
|           | Total       | \$3,800 | \$3,829 | \$3,839 | \$3,846 | \$3,854 | \$3,864 | \$3,873 | \$3,883 | \$3,892 | \$3,902 |
| Top 10    | Operations  | \$589   | \$597   | \$600   | \$602   | \$604   | \$607   | \$609   | \$612   | \$614   | \$617   |
|           | Maintenance | \$1,201 | \$1,218 | \$1,223 | \$1,227 | \$1,232 | \$1,237 | \$1,242 | \$1,248 | \$1,253 | \$1,258 |
|           | Total       | \$1,790 | \$1,815 | \$1,823 | \$1,829 | \$1,836 | \$1,844 | \$1,851 | \$1,860 | \$1,867 | \$1,875 |
| er        | Operations  | \$616   | \$617   | \$618   | \$618   | \$618   | \$619   | \$620   | \$620   | \$621   | \$621   |
| Remainder | Maintenance | \$2,011 | \$2,014 | \$2,017 | \$2,018 | \$2,019 | \$2,021 | \$2,023 | \$2,024 | \$2,027 | \$2,028 |
|           | Total       | \$2,627 | \$2,631 | \$2,635 | \$2,636 | \$2,637 | \$2,640 | \$2,643 | \$2,644 | \$2,648 | \$2,649 |