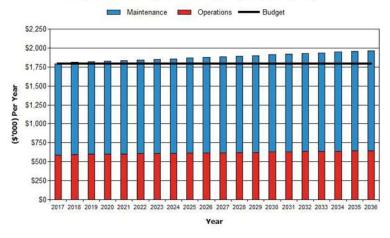

#### 5. OPERATIONS AND MAINTENANCE EXPENDITURE

The forecast operations and maintenance expenditure can be seen in Table 2 . It has been assumed the current levels of maintenance will be continued for the 10 years of this plan and that current levels of service are deemed appropriate. As the facilities asset portfolio is expected to initially decrease as excess buildings are disposed of the operations and maintenance expenditure is assumed to be level over the next 10 years. Although new facilities are expected to be developed in the last few years of the 10 year plan the maintenance effort on these is expected to minimal with the time frame of the 10 year plan.

Table 2: Operations and Maintenance Expenditure (\$000's)

| Total     | Year        | 2017    | 2018    | 2019    | 2020    | 2021    | 2022    | 2023    | 2024    | 2025    | 2026    |
|-----------|-------------|---------|---------|---------|---------|---------|---------|---------|---------|---------|---------|
|           | Operations  | \$1,205 | \$1,214 | \$1,217 | \$1,220 | \$1,222 | \$1,225 | \$1,228 | \$1,231 | \$1,234 | \$1,237 |
|           | Maintenance | \$2,595 | \$2,615 | \$2,622 | \$2,626 | \$2,632 | \$2,639 | \$2,645 | \$2,652 | \$2,658 | \$2,665 |
|           | Total       | \$3,800 | \$3,829 | \$3,839 | \$3,846 | \$3,854 | \$3,864 | \$3,873 | \$3,883 | \$3,892 | \$3,902 |
| Top 10    | Operations  | \$589   | \$597   | \$600   | \$602   | \$604   | \$607   | \$609   | \$612   | \$614   | \$617   |
|           | Maintenance | \$1,201 | \$1,218 | \$1,223 | \$1,227 | \$1,232 | \$1,237 | \$1,242 | \$1,248 | \$1,253 | \$1,258 |
|           | Total       | \$1,790 | \$1,815 | \$1,823 | \$1,829 | \$1,836 | \$1,844 | \$1,851 | \$1,860 | \$1,867 | \$1,875 |
| er        | Operations  | \$616   | \$617   | \$618   | \$618   | \$618   | \$619   | \$620   | \$620   | \$621   | \$621   |
| Remainder | Maintenance | \$2,011 | \$2,014 | \$2,017 | \$2,018 | \$2,019 | \$2,021 | \$2,023 | \$2,024 | \$2,027 | \$2,028 |
|           | Total       | \$2,627 | \$2,631 | \$2,635 | \$2,636 | \$2,637 | \$2,640 | \$2,643 | \$2,644 | \$2,648 | \$2,649 |