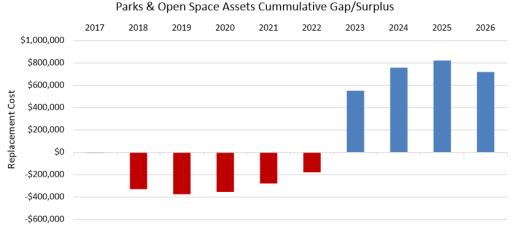

| \$0   | \$460 | \$0   | \$0   | \$0   | \$460   |
| Total       | \$165 | \$220 | \$181 | \$150 | \$150 | \$175 | \$825 | \$285 | \$285 | \$285 | \$2,721 |

It is assumed that operations and maintenance totals identified in Table 8-4 will be continued for the term of this assessment and have been included in the funding available in the LTFP.

## 9.2 Expenditure Comparison

The financial projections and the available funding are shown in Figure 9-1 for forecast operating (operations and maintenance) and capital expenditure (renewal and new/upgrade assets). Note that all costs are shown in 2016 values.



FIGURE 9-1: 10 YEAR EXPENDITURE FORECAST

 $The \ surplus/gap \ between \ the \ allocated \ funding \ and \ the \ required \ expenditure \ is \ included \ in \ Figure \ 9-2 \ below.$ 



FIGURE 9-2: 10 YEAR EXPENDITURE SURPLUS/GAP

Assuming that the operations and maintenance funding requirements are met in the budget and the condition based renewals are adopted there will be a surplus of approximately \$1.2 M at the end of the planning period. The significant and unnecessary funding allocation to renewals balances with the severe shortfall created by Council's new/upgrade capital works to give this surplus.

### 9.2.1 PLANNED NEW/UPGRADE EXPENDITURE

Figure 9-3 below summarises the currently planned new/upgrade capital works against the current long term financial plan. The lack of and poor distribution of funds as well as the poor distribution of works illustrates bad planning for the new/upgrade capital works. The current capital works program should be revised to giv