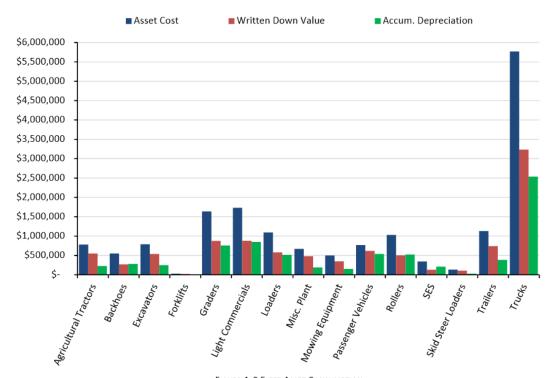

ssenger Vehicles         | 43 |
| A.12       | SES Vehicles and Plant     | 43 |
| Appendix B | Asset Management Practices | 44 |
| Annondiv C | Closeany                   | 15 |

# 1 EXECUTIVE SUMMARY

This services management plan (SMP) describes the fleet assets provided to the organisation as a means to deliver services to the community and the considerations that need to be made to ensure that the provision of these assets is done in a sustainable and equitable manner, now and into the future.

What Does This Plan Cover?

The fleet assets are valued at \$9.9m (WDV) as at 30 June 2016 and are apportioned as shown in Figure 1-1.



FIGURE 1-1 FLEET ASSET SUMMARY (WDV)

Fleet comparison, Initial cost to acquire, compared with the current written down value and accumulated depreciation.



FIGURE 1-2 FLEET ASSET CONSUMPTION

| Plant Type            | Qty | Asset Cost       | Wr | itten Down<br>Value | <br>cumulated<br>preciation | % of Asset<br>Base<br>Consumed |
|-----------------------|-----|------------------|----|---------------------|-----------------------------|--------------------------------|
| Agricultural Tractors | 8   | \$<br>781,843    | \$ | 553,878             | \$<br>227,965               | 29%                            |
| Backhoes              | 4   | \$<br>553,816    | \$ | 272,290             | \$<br>281,526               | 51%                            |
| Excavators            | 5   | \$<br>789,876    | \$ | 540,369             | \$<br>249,507               | 32%                            |
| Forklifts             | 2   | \$<br>29,823     | \$ | 2