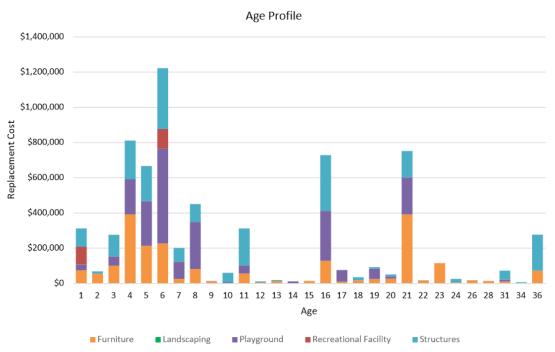

#### 2.3.6 PARKS AND OPEN SPACES

Council maintains stewardship over approximately \$8.4m (fair value) of the community's parks and opens space related assets that make up the various parks, playgrounds and open space recreation areas throughout the region. The parks assets are in relatively good condition. Most parks assets will remain in service for a long time and generally will not be replaced due to their structural deterioration but more from the fact that overtime they will lose appeal to the users of the playground equipment. Council has had a planned approach of replacing park equipment with modern engineering equivalents that have a higher level of durability and less maintenance requirements i.e. replacing timber seats with anodised aluminium seats. The longer term view of this asset class will require a focus on understanding the residential spread throughout the region and providing equitable access to recreational facilities throughout the region. In some instances an opportunity may exist to review the level of service provided at some parks and realign to the current and future community's needs in preference to maintaining the status quo.