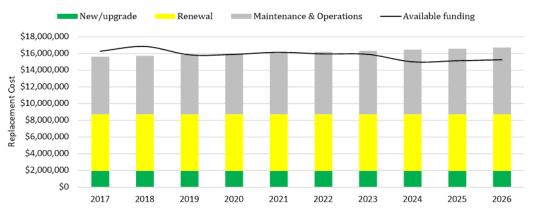

## 2.3.5 TRANSPORT

Council maintains stewardship over approximately \$460m (fair value) of the community's roads and road related assets that make up the transport networks throughout the region. Since the 2011 flooding event approximately \$200m worth of assets have had significant repairs and renewal occur. The unplanned result of this occurrence is that Council has had a high level of investment in the transport infrastructure through largely external funding streams. Councils transport assets when viewed at a macro level are in relatively good condition and Council is well placed to maximise the benefit from this significant investment. Council has devoted significant effort over the past two (2) years inspecting and condition rating its transport assets. The SMP is based on a good knowledge of the

networks and their performance in service. Future iterations of the SMP will need to include a greater focus on the deterioration modelling of the asset classes and better modelling of future renewal expenditure.