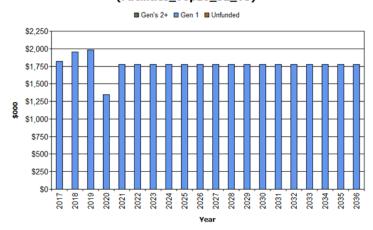

Table 2: Operations and Maintenance Expenditure (\$000's)

| Total     | Year        | 2017    | 2018    | 2019    | 2020    | 2021    | 2022    | 2023    | 2024    | 2025    | 2026    |
|-----------|-------------|---------|---------|---------|---------|---------|---------|---------|---------|---------|---------|
|           | Operations  | \$1,205 | \$1,214 | \$1,217 | \$1,220 | \$1,222 | \$1,225 | \$1,228 | \$1,231 | \$1,234 | \$1,237 |
|           | Maintenance | \$2,595 | \$2,615 | \$2,622 | \$2,626 | \$2,632 | \$2,639 | \$2,645 | \$2,652 | \$2,658 | \$2,665 |
|           | Total       | \$3,800 | \$3,829 | \$3,839 | \$3,846 | \$3,854 | \$3,864 | \$3,873 | \$3,883 | \$3,892 | \$3,902 |
| Top 10    | Operations  | \$589   | \$597   | \$600   | \$602   | \$604   | \$607   | \$609   | \$612   | \$614   | \$617   |
|           | Maintenance | \$1,201 | \$1,218 | \$1,223 | \$1,227 | \$1,232 | \$1,237 | \$1,242 | \$1,248 | \$1,253 | \$1,258 |
|           | Total       | \$1,790 | \$1,815 | \$1,823 | \$1,829 | \$1,836 | \$1,844 | \$1,851 | \$1,860 | \$1,867 | \$1,875 |
| er        | Operations  | \$616   | \$617   | \$618   | \$618   | \$618   | \$619   | \$620   | \$620   | \$621   | \$621   |
| Remainder | Maintenance | \$2,011 | \$2,014 | \$2,017 | \$2,018 | \$2,019 | \$2,021 | \$2,023 | \$2,024 | \$2,027 | \$2,028 |
|           | Total       | \$2,627 | \$2,631 | \$2,635 | \$2,636 | \$2,637 | \$2,640 | \$2,643 | \$2,644 | \$2,648 | \$2,649 |