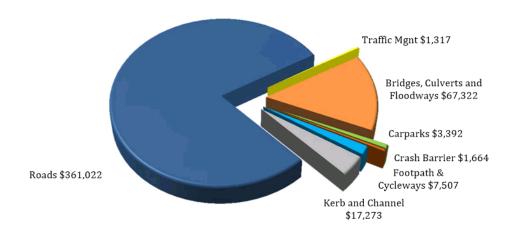

## 2.3.5 TRANSPORT

Council maintains stewardship over approximately \$460m (fair value) of the community's roads and road related assets that make up the transport networks throughout the region. Since the 2011 flooding event approximately \$200m worth of assets have had significant repairs and renewal occur. The unplanned result of this occurrence is that Council has had a high level of investment in the transport infrastructure through largely external funding streams. Councils transport assets when viewed at a macro level are in relatively good condition and Council is well placed to maximise the benefit from this significant investment. Council has devoted significant effort over the past two (2) years inspecting and condition rating its transport assets. The SMP is based on a good knowledge of the

networks and their performance in service. Future iterations of the SMP will need to include a greater focus on the deterioration modelling of the asset classes and better modelling of future renewal expenditure.