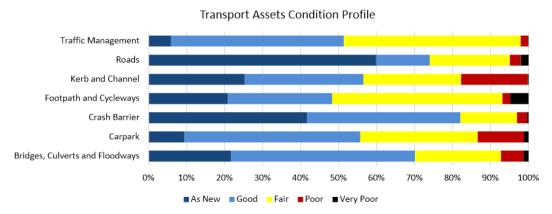

## 2.3.5 TRANSPORT

Council maintains stewardship over approximately \$460m (fair value) of the community's roads and road related assets that make up the transport networks throughout the region. Since the 2011 flooding event approximately \$200m worth of assets have had significant repairs and renewal occur. The unplanned result of this occurrence is that Council has had a high level of investment in the transport infrastructure through largely external funding streams. Councils transport assets when viewed at a macro level are in relatively good condition and Council is well placed to maximise the benefit from this significant investment. Council has devoted significant effort over the past two (2) years inspecting and condition rating its transport assets. The SMP is based on a good knowledge of the

networks and their performance in service. Future iterations of the SMP will need to include a greater focus on the deterioration modelling of the asset classes and better modelling of future renewal expenditure.