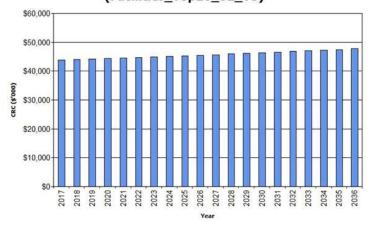

Table 1: Facility Values by Type

|                       | Total        | Top 10       | Remainder    |  |
|-----------------------|--------------|--------------|--------------|--|
| Business & Commercial | \$8,412,324  | \$0          | \$8,412,324  |  |
| Community             | \$63,776,655 | \$40,054,081 | \$23,722,574 |  |
| Corporate             | \$13,383,680 | \$3,076,250  | \$10,307,430 |  |
| Public Amenities      | \$5,579,965  | \$0          | \$5,579,965  |  |
| Transfer Station      | \$51,280     | \$0          | \$51,280     |  |
| Total                 | \$91,203,905 | \$43,130,331 | \$48,073,573 |  |

<sup>&</sup>lt;sup>1</sup> Australian Bureau of Statistics 2016

- 2 -

Figure 1: Facility Values by Type

In order to provide a focused Facilities Strategy LVRC have identified their Top 10 Facilities with this plan showing the split between the Top 10 and the remainder of the facilities.