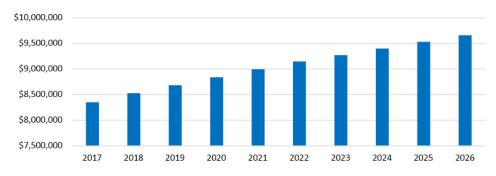

)

| Service   | Replacement Cost | Accumulated<br>Depreciation | Fair Value | Annual Depreciation |
|-----------|------------------|-----------------------------|------------|---------------------|
| Transport | \$459,500        | \$81,308                    | \$378,191  | \$8,261             |

Asset values are forecast to increase as additional assets are added to the asset stock from construction and acquisition by Council and from assets constructed by land developers and others and donated to Council. Table 9-7 shows the projected replacement cost asset values over the planning period in real values.





Figure 9-7: Projected Asset Values

Depreciation expense values are forecast in line with asset values as shown in Figure 9-8.

### Transport Assets Projected Depreciation Expense



Figure 9-8: Projected Depreciation Expense

### \$600,000,000 \$500,000,000 Replacement Cost \$400,000,000 \$300,000,000 \$200,000,000 \$100,000,000 \$0 2017 2018 2020 2021 2022 2023 2024 2025 2026 2019 ■ CWDV Asset Base ■ CWDV Planned New/upgrade CWDV Planned Renewals

### Transport Assets Fair Value (Current Written Down Value)

Figure 9-9: Projected Depreciated Replacement Cost

### 9.5 CURRENT SUSTAINABILITY AND FINANCE RATIOS

Capital Expenditure for 2015-16 is shown in Table 9-4.

TABLE 9-4: CAPITAL EXPENDITURE ON INFRASTRUCTURE ASSETS 2015-16 (\$000's)

| Year    | Capital Renewal<br>Expenditure | Capital New/Upgrade<br>Expenditure | Total Capital<br>Expenditure |
|---------|--------------------------------|------------------------------------|------------------------------|
| 201