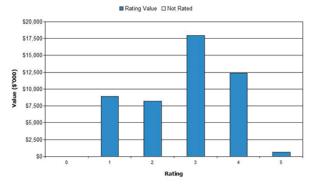

## 3. FACILITIES CONDITION PROFILE

The condition of the facilities has been assessed by having the Top 10 facilities inspected by external parties and using in-house knowledge for the remainder. Figure 3 below shows the condition profile of the facilities. This shows that the facilities are generally in a fair to very good condition.

Figure 3: Facilities Condition Profile