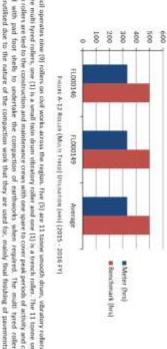

|  |

| Catagory | Asset    | Acquired | Senewal | Asset   | Replacen |
|----------|----------|----------|---------|---------|----------|
| Roller   | FL000166 | 2004     | 2018    | 52,128  | 180,000  |
| Roller   | FL000145 | 2006     | 2021    | 130,513 | 180,000  |
| Roller   | FL000163 | 2006     | 2018    | 26,527  | 50,000   |
| Hother   | FL000164 | 7007     | 2019    | 36,388  | 40,000   |
| Rotter   | FL000165 | 2008     | 2020    | 140,650 | 180,000  |
| Roller   | FL000149 | 2009     | 2024    | 178.167 | 380,000  |
| Baller   | 15100033 | 2010     | 2022    | 156,750 | 180,000  |
| Roller   | E1000169 | 2010     | 2022    | 155,114 | 180,000  |
| Roller   | FL000172 | 1102     | 2023    | 139,875 | 180,000  |

Page | 37

Attachment 4 12.1 Page 184



Council operator nine (0) rollers on civil works across the region. Five (5) are 11 tonne smooth dram, vibratory rollers, two (2) are multi-typed rollers, one (3) is a small twin dram whatery roller and red (3) is a trench roller. The 11 tonne smooth dram rollers are tied to the construction and maintenance cross with one spare to cover peak periods of activity and can be fitted with paid front shells to sodertake the compection of earthworks when required. The multi-typed rollers are undersufficed due to the nature of the compocition work that they are used for, mainly final finishing of pavements. The small twin dram roller utilisation is fied to the number of small pavement repairs that are undertaken in any one year.

## SKID STEER LOADERS

The skid steer loader assets covered by thi