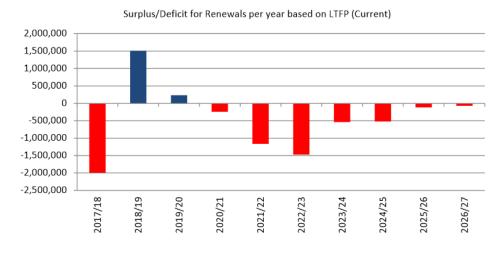

This SMP shows that assets are generally being maintained at acceptable levels and that capital expenditure is in line with current requirements. LVRC is, in general, managing the facilities assets at an acceptable level. The major concern is the current investment level in renewals. The investment is less than the current depreciation charge, which in turn is less that the project renewal requirement. The renewal requirement will need investigation before the next iteration of the Service Management Plan. It also shows that LVRC require improved data on the assets and a focused strategic service management capability to increase the confidence of decision making and provide more detailed an accurate long term financial forecasts.