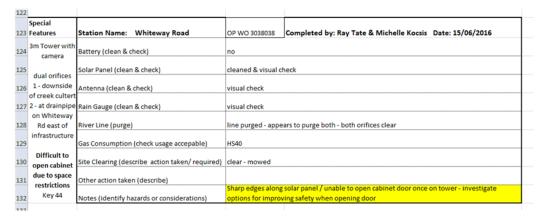

|                  |
| Thornton           | Mt Berryman Road     | Rainfall AL                                          |                  |
| Thornton           | Main Camp Creek Road | Rainfall AL                                          |                  |
| Townson            | Townson              | Rainfall AL                                          |                  |

## **Maintenance Regime**

## **Cameras and Gauges**

All cameras and gauges have maintenance carried out annually by Council staff who have been trained to enable them to carry out the work. Where cameras are co-located with stream height/rainfall gauges then where possible maintenance will include all infrastructure located on site.

Below is an example of the maintenance carried out during inspection.



For reasons of efficiency, some spare parts are carried on board while carrying out scheduled maintenance and replacement of parts is carried out if required.

## Risk

## • Inherent:

The location of Flood Warning infrastructure by design makes it somewhat vulnerable to damage that may be caused by flood events. For example it is necessary to have river height gauges and cameras installed as near as possible to key areas to give the best possible outcome for flood intelligence purposes.

This inherent risk has been mitigated as much as practicable by installing the equipment as close as possible to relevant waterways to achieve the required results whilst keeping damage potential to

a minimum. The equipment is also mounted on elevated robust poles to further reduce the risk of damage.