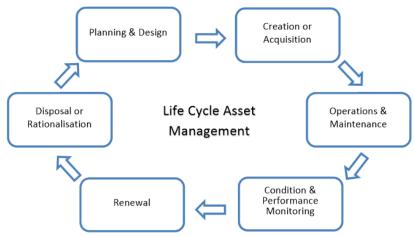

#### 1.4.1 SERVICE MANAGEMENT VS. ASSET MANAGEMENT

Service Management involves the defining of services that the Council provides to the community. This is based on providing services that are either regulated (must be provided by Council, dictated by legislative or regulatory requirements) or are determined by Council as a service that the community either needs or wants and is willing to pay for which can be sustained over the longer term. Asset Management comes into play where the Council has decided to provide a service through the provision of infrastructure and involves managing the assets in the most cost effective way over the assets whole of life. The interrelationship between services and assets is shown pictorially in the diagram below.

Figure 2. Relationship between Service Management and Asset Management

Source: adapted from http://www.assetivity.com.au/images/%20the%20org.png

The following diagram depicts the service management planning process in relation to delivering services to the community through assets. Each stage requires an organisational commitment to service management planning and providing value for money for our ratepayers and stakeholders.

Figure 3. Service Management Planning Process (Providing services through infrastructure)

Source: Adapted from *Figure 4*. *Asset Management Planning Process*, Australian Infrastructure Financial Management Guidelines, pg. 5, Edition 1.0 – 2009, Institute of Public Works Engineering, Australia.