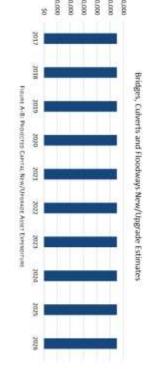

# 4. EXPENDITURE ANALYSIS

Expenditure is incurred on facilities related assets in three main areas, these being:

- Operations and maintenance day to day costs to keep the assets in a serviceable condition and to slow the rate of deterioration.
- Renewals replacing assets with like for like to deliver the same level of service, at or near the end of the
  assets economic life.
- New/upgrade works replacing assets with a new or improved asset to provide a higher level of service than
  was previously provided or a new service, i.e. safer road, reduced travel times, improved drainage, providing a
  service that did not previously exist in that location etc.