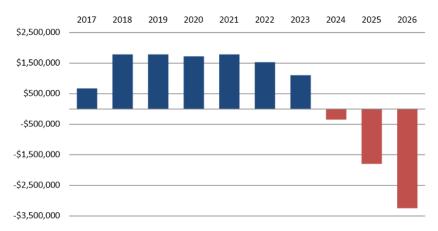

## 2.3.5 TRANSPORT

Council maintains stewardship over approximately \$460m (fair value) of the community's roads and road related assets that make up the transport networks throughout the region. Since the 2011 flooding event approximately \$200m worth of assets have had significant repairs and renewal occur. The unplanned result of this occurrence is that Council has had a high level of investment in the transport infrastructure through largely external funding streams. Councils transport assets when viewed at a macro level are in relatively good condition and Council is well placed to maximise the benefit from this significant investment. Council has devoted significant effort over the past two (2) years inspecting and condition rating its transport assets. The SMP is based on a good knowledge of the

networks and their performance in service. Future iterations of the SMP will need to include a greater focus on the deterioration modelling of the asset classes and better modelling of future renewal expenditure.