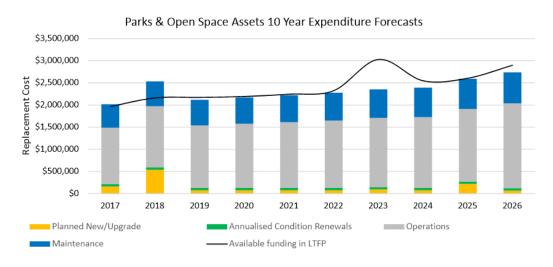

|-------|-------|---------|
| Renewal     | \$165 | \$220 | \$181 | \$150 | \$150 | \$175 | \$365 | \$285 | \$285 | \$285 | \$2,261 |
| New/Upgrade | \$0   | \$0   | \$0   | \$0   | \$0   | \$0   | \$460 | \$0   | \$0   | \$0   | \$460   |
| Total       | \$165 | \$220 | \$181 | \$150 | \$150 | \$175 | \$825 | \$285 | \$285 | \$285 | \$2,721 |

It is assumed that operations and maintenance totals identified in Table 8-4 will be continued for the term of this assessment and have been included in the funding available in the LTFP.

## 9.2 Expenditure Comparison

The financial projections and the available funding are shown in Figure 9-1 for forecast operating (operations and maintenance) and capital expenditure (renewal and new/upgrade assets). Note that all costs are shown in 2016 values.



FIGURE 9-1: 10 YEAR EXPENDITURE FORECAST

 $The \ surplus/gap \ between \ the \ allocated \ funding \ and \ the \ required \ expenditure \ is \ included \ in \ Figure \ 9-2 \ below.$ 



FIGURE 9-2: 10 YEAR EXPENDITURE SURPLUS/GAP

Assuming that the operations and maintenance funding requirements are met in the budget and the condition based renewals are adopted there will be a surplus of approximately \$1.2 M at the end of the planning period. The significant and unnecessary funding allocation to renewals balances with the severe shortfall created by Council's new/upgrade capital works to give this surplus.

### 9.2.1 PLANNED NEW/UPGRADE EXPENDITURE

Figure 9-3 below summarises the currently planned new/upgrade capital works against the current long term financial plan. The lack of and