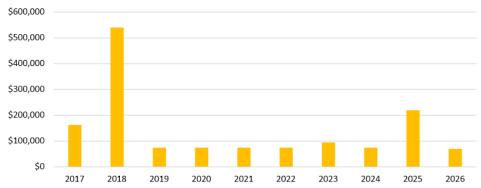

#### 5. OPERATIONS AND MAINTENANCE EXPENDITURE

The forecast operations and maintenance expenditure can be seen in Table 2 . It has been assumed the current levels of maintenance will be continued for the 10 years of this plan and that current levels of service are deemed appropriate. As the facilities asset portfolio is expected to initially decrease as excess buildings are disposed of the operations and maintenance expenditure is assumed to be level over the next 10 years. Although new facilities are expected to be developed in the last few years of the 10 year plan the maintenance effort on these is expected to minimal with the time frame of the 10 year plan.

Table 2: Operations and Maintenance Expenditure (\$000's)

| Total     | Year        | 2017    | 2018    | 2019    | 2020    | 2021    | 2022    | 2023    | 2024    | 2025    | 2026    |
|-----------|-------------|---------|---------|---------|---------|---------|---------|---------|---------|---------|---------|
|           | Operations  | \$1,205 | \$1,214 | \$1,217 | \$1,220 | \$1,222 | \$1,225 | \$1,228 | \$1,231 | \$1,234 | \$1,237 |
|           | Maintenance | \$2,595 | \$2,615 | \$2,622 | \$2,626 | \$2,632 | \$2,639 | \$2,645 | \$2,652 | \$2,658 | \$2,665 |
|           | Total       | \$3,800 | \$3,829 | \$3,839 | \$3,846 | \$3,854 | \$3,864 | \$3,873 | \$3,883 | \$3,892 | \$3,902 |
| Top 10    | Operations  | \$589   | \$597   | \$600   | \$602   | \$604   | \$607   | \$609   | \$612   | \$614   | \$617   |
|           | Maintenance | \$1,201 | \$1,218 | \$1,223 | \$1,227 | \$1,232 | \$1,237 | \$1,242 | \$1,248 | \$1,253 | \$1,258 |
|           | Total       | \$1,790 | \$1,815 | \$1,823 | \$1,829 | \$1,836 | \$1,844 | \$1,851 | \$1,860 | \$1,867 | \$1,875 |
| er        | Operations  | \$616   | \$617   | \$618   | \$618   | \$618   | \$619   | \$620   | \$620   | \$621   | \$621   |
| Remainder | Maintenance | \$2,011 | \$2,014 | \$2,017 | \$2,018 | \$2,019 | \$2,021 | \$2,023 | \$2,024 | \$2,027 | \$2,028 |
|           | Total       | \$2,627 | \$2,631 | \$2,635 | \$2,636 | \$2,637 | \$2,640 | \$2,643 | \$2,644 | \$2,648 | \$2,649 |