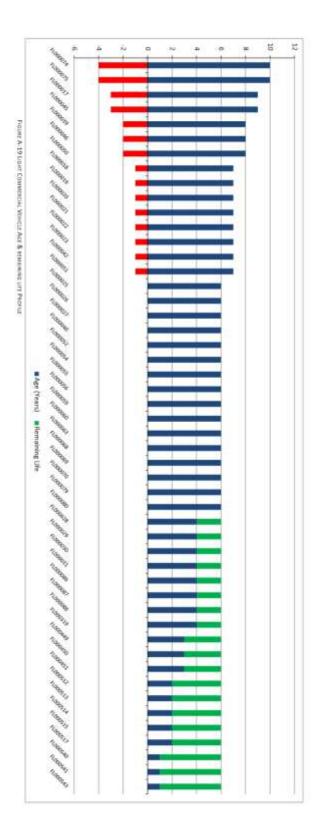

3     | 2015          | 2022         | 43,698     | 45,000           |
| Light Commercial                | F1000514     | 2015          | 2022         | 43,698     | 45,000           |
| Light Commercial                | F1000515     | 2015          | 2022         | 43,698     | 45,000           |
| Ught Commercial                 | F1000517     | 2015          | 2022         | 39,340     | 40,000           |
| The Property of the Property of | F1.000540    | 2016          | 2023         | 32,970     | 32,000           |
| Ught Commercial                 |              | 3770          |              | \$17.W     | 32,000           |
| Light Commercial                | F1000541     | ator          | 2023         |            |                  |

Page | 41

Attachment 4 12.1 **Page 188** 



Council operates a diverse fleet of fifty [50]. Light Commercial Vehicles. Light Commercial vehicles include; utilities, both two wheel drive and four wheel drive and commercial vans. These vehicles are utilised by various business units across the organisation including; Infractivative Works and Services, Johnsol Management, Post Management, Buildings and Facilities, Plumbing and Building, Health and Regislatory Services and Events.

FL000004

FL000016 FL000024 FL000010 #L000061

FL000054 #L000065 FL000071

FL000448

#L000455

#L000456 FL000477 FL000539

-20

FL000218 FL000220 FL000260

FL000267 FL000097

FL000259 FL000216

FL000303 FL000077 FL000221 FL000073 FL000076

FL000275 FL000309 Ft,000215 FL000058 FL000219 FL000231 FL000253

FL000217

Ė

0 10 20

30 ā

# PASSENGER VEHICLES

sant