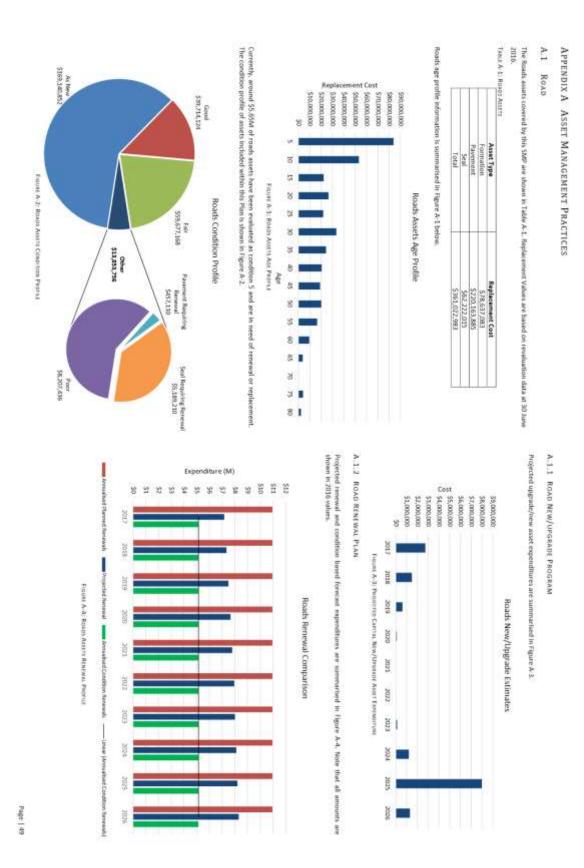

the expenditure forecasts found in this SMP. | Tony Brett                |           | March<br>2018    |
| 6.      | Set intervention levels for maintenance                                            | Baldeep Sehmi             |           | June 2018        |
| 7.      | Review asset data and confirm asset lives and condition.                           | Matt Burdett              |           | June 2018        |

### 10.3 Monitoring and Review Procedures

This Plan will be reviewed prior to budget preparation and amended to recognise any material changes in service levels and/or resources available to provide those services as a result of the budget decision process.

### 11 APPENDICES

Appendix A Transport Asset Type Analysis Appendix B Asset Management Practices

Appendix C Glossary





| ¥.    | New/Upgrade ('000s) | Renewals ('000s) | Maintenance & Operations<br>('000s) | Total ('000s) |
|-------|---------------------|------------------|-------------------------------------|---------------|
| 2017  | \$1.783             | \$5,138          | \$6,253                             | \$12,674      |
| 2018  | \$1,783             | 55 138           | \$6,347                             | 512,768       |
| 2019  | \$1,783             | 55,138           | 56,442                              | \$12,863      |
| 2020  | \$1,783             | 55,138           | \$6,539                             | 512,960       |
| 2023  | \$1,783             | 55,138           | \$6,637                             | 513,058       |
| 2022  | 51,283              | 55,138           | 56,737