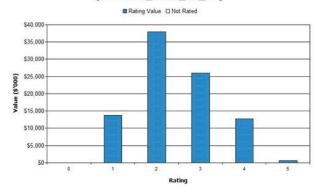

## 3. FACILITIES CONDITION PROFILE

The condition of the facilities has been assessed by having the Top 10 facilities inspected by external parties and using in-house knowledge for the remainder. Figure 3 below shows the condition profile of the facilities. This shows that the facilities are generally in a fair to very good condition.

Figure 3: Facilities Condition Profile