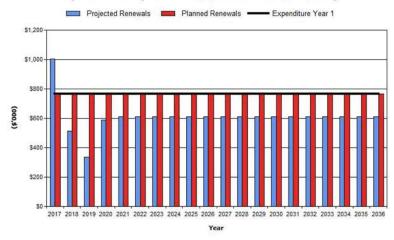

s compared to renewal and replacement expenditure in the capital works program, which is accommodated in the long term financial plan. With more detailed data the projected renewals will create a graph with many more spikes, showing frequent component renewal requirements.

Figure 8-3a: Projected and LTFP Budgeted Renewal Expenditure (Total)

## Lockyer Valley RC - Projected & LTFP Budgeted Renewal Expenditure (Facilities\_Total\_S2\_V3)



- 56 -

Figure 8-3b: Projected and LTFP Budgeted Renewal Expenditure (Top 10)

## Lockyer Valley RC - Projected & LTFP Budgeted Renewal Expenditure (Facilities\_Top10\_S2\_V3)



Figure 8-3c: Projected and LTFP Budgeted Renewal Expenditure (Remainder)

## Lockyer Valley RC - Projected & LTFP Budgeted Renewal Expenditure (Facilities\_Remainder\_S2\_V3)



Table 8-1a, Table 8-1b and Table 8-1c shows the shortfall between projected renewal and replacement expenditures and expenditure accommodated in long term financial plan.

TABLE 8-1A: PROJECTED AND LTFP BUDGETED RENEWALS AND FINANCING SHORTFALL (TOTAL)

| Year End<br>June 30 | Projected<br>Renewals<br>(\$'000) | LTFP Renewal<br>Budget<br>(\$'000) | Renewal Financing<br>Shortfall (- gap,<br>+ surplus) (\$'000) | Cumulative Shortfall<br>(- gap, + surplus)<br>(\$'000) |
|---------------------|-----------------------------------|------------------------------------|---------------------------------------------------------------|--------------------------------------------------------|
| 2017                | \$2,823                           | \$1,500                            | \$-1,323