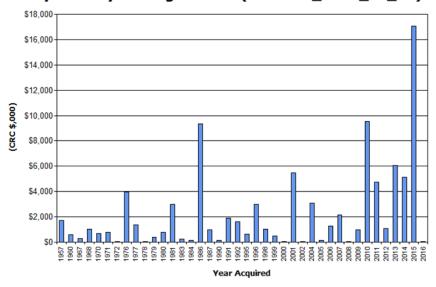

## 3. FACILITIES CONDITION PROFILE

The condition of the facilities has been assessed by having the Top 10 facilities inspected by external parties and using in-house knowledge for the remainder. Figure 3 below shows the condition profile of the facilities. This shows that the facilities are generally in a fair to very good condition.

Figure 3: Facilities Condition Profile