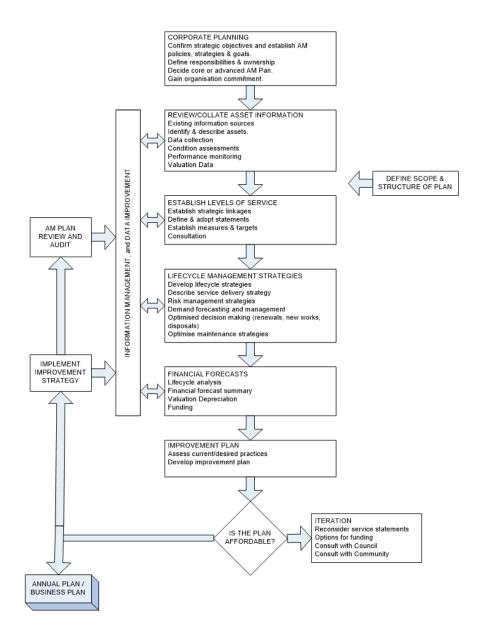

#### 1.4.1 SERVICE MANAGEMENT VS. ASSET MANAGEMENT

Service Management involves the defining of services that the Council provides to the community. This is based on providing services that are either regulated (must be provided by Council, dictated by legislative or regulatory requirements) or are determined by Council as a service that the community either needs or wants and is willing to pay for which can be sustained over the longer term. Asset Management comes into play where the Council has decided to provide a service through the provision of infrastructure and involves managing the assets in the most cost effective way over the assets whole of life. The interrelationship between services and assets is shown pictorially in the diagram below.

Figure 2. Relationship between Service Management and Asset Management

Source: adapted from http://www.assetivity.com.au/images/%20the%20org.png

The following diagram depicts the service management planning process in relation to delivering services to the community through assets. Each stage requires an organisational commitment to service management planning and providing value for money for our ratepayers and stakeholders.

Figure 3. Service Management Planning Process (Providing services through infrastructure)

Source: Adapted from *Figure 4*. *Asset Management Planning Process*, Australian Infrastructure Financial Management Guidelines, pg. 5, Edition 1.0 – 2009, Institute of Public Works Engineering, Australia.