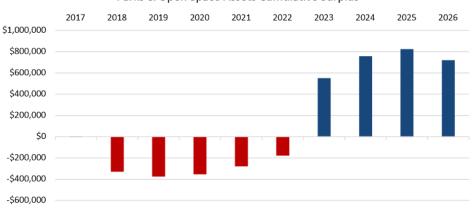

#### 2.3.6 PARKS AND OPEN SPACES

Council maintains stewardship over approximately \$8.4m (fair value) of the community's parks and opens space related assets that make up the various parks, playgrounds and open space recreation areas throughout the region. The parks assets are in relatively good condition. Most parks assets will remain in service for a long time and generally will not be replaced due to their structural deterioration but more from the fact that overtime they will lose appeal to the users of the playground equipment. Council has had a planned approach of replacing park equipment with modern engineering equivalents that have a higher level of durability and less maintenance requirements i.e. replacing timber seats with anodised aluminium seats. The longer term view of this asset class will require a focus on understanding the residential spread throughout the region and providing equitable access to recreational facilities throughout the region. In some instances an opportunity may exist to review the level of service provided at some parks and realign to the current and future community's needs in preference to maintaining the status quo.