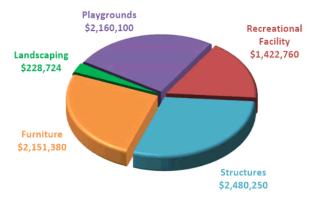

TABLE 1. ASSETS USED FOR PROVIDING OR ENABLING SERVICES

| Asset Type                                                   | Description                                                                                                                      | Services Provided                                                                                                                                                                                                              |
|--------------------------------------------------------------|----------------------------------------------------------------------------------------------------------------------------------|--------------------------------------------------------------------------------------------------------------------------------------------------------------------------------------------------------------------------------|
| Buildings and Facilities                                     | Various corporate and community buildings                                                                                        | Administration, libraries, depots, cultural centres, community halls, pools and other facilities that enhance the liveability of the LVRC region and provide corporate accommodation for the service delivery units.           |
| Bores                                                        | Water bores and other water infrastructure                                                                                       | Water bores support the operations of Council particularly in the Parks & Open Spaces, Infrastructure Delivery and Disaster Management areas.                                                                                  |
| Plant and Equipment                                          | Motor vehicles, trucks, earthmoving equipment, vegetation control equipment and ancillary equipment.                             | Supports corporate and operational areas of Council as well as the SES, to enable the Council to deliver services throughout the region.                                                                                       |
| Roads, Crash barriers,<br>Carparks and Traffic<br>Management | Formation, pavement and seals and other road infrastructure that make up the road network throughout the region.                 | Roads provide accessibility for the community and visitors to engage in commercial, educational, medical and social activities throughout the region.                                                                          |
| Bridges, Culverts and<br>Floodways                           | Traffic and pedestrian bridges and concrete floodway's.                                                                          | Provide the ability for the community to cross water courses located within the road reserves and parks and open spaces throughout the region.                                                                                 |
| Kerb and Channel                                             | Various types of kerb and channel and crossovers in predominately urban areas.                                                   | Kerb and channel allows the movement of surface runoff from rain events to be moved in an efficient manner from the road surface to drainage lines. It limits the opportunity for rainfall runoff to enter private properties. |
| Stormwater Drainage                                          | Various pipes and pits in a network to take rainfall runoff and transport it to natural drainage lines i.e. creeks, gullies etc. | Stormwater assets remove surface runoff to appropriate disposal locations to protect community and private infrastructure from inundation.                                                                                     |
| Parks Assets                                                 | Various playgrounds, seats, waste receptacles, structures, and landscaped areas.                                                 | Various parks embellishments to allow<br>the enjoyment of parks and open spaces<br>for the pursuit of cultural and<br>recreational opportunities.                                                                              |
| Waste Management                                             | Landfill, and supporting infrastructure                                                                                          | Various infrastructure for the disposal of waste to meet legislative and environmental compliance and provide security for Council assets located at the facilities.                                                           |

#### 2.3.6 PARKS AND OPEN SPACES

Council maintains stewardship over approximately \$8.4m (fair value) of the community's parks and opens space related assets that make up the various parks, playgrounds and open space recreation areas throughout the region. The parks assets are in relatively good condition. Most parks assets will remain in service for a long time and generally will not be replaced due to their structural deterioration but more from the fact that overtime they will lose appeal to the users of the playground equipment. Council has had a planned approach of replacing park equipment with modern engineering equivalents that have a higher level of durability and less maintenance requirements i.e. replacing timber seats with anodised aluminium seats. The longer term view of this asset class will require a focus on understanding the residential spread throughout the region and providing equitable access to recreational facilities throughout the region. In some instances an opportunity may exist to review the level of service provided at some parks and realign to the current and future community's needs in preference to maintaining the status quo.