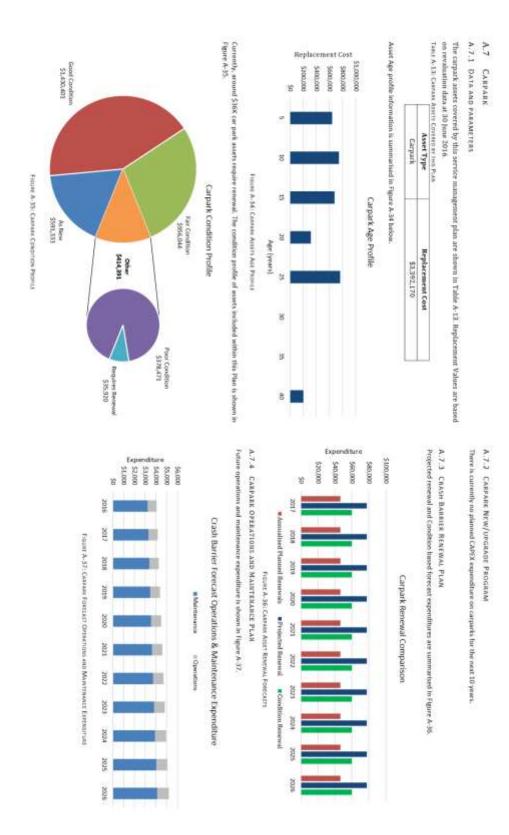

#### 2.2 STATE OF THE ASSETS

The financial status of the regions assets is shown in Table 2 below.

TABLE 2. FINANCIAL STATUS OF THE REGIONS ASSETS

| Туре                     | Current<br>Replacement<br>Cost | Accumulated<br>Depreciation | Depreciated<br>Replacement Cost | % Consumed of<br>Asset Class |
|--------------------------|--------------------------------|-----------------------------|---------------------------------|------------------------------|
| Buildings and Facilities | 90,396,444                     | 33,009,480                  | 57,386,965                      | 36.52%                       |
| Bores                    | 1,278,399                      | 987,962                     | 290,438                         | 77.28%                       |
| Bridges                  | 23,330,498                     | 5,645,531                   | 17,684,967                      | 24.20%                       |
| Crash Barriers           | 1,487,722                      | 313,843                     | 1,173,879                       | 21.10%                       |
| Car Parks                | 2,300,810                      | 660,073                     | 1,640,737                       | 28.69%                       |
| Culverts                 | 20,886,095                     | 7,997,873                   | 12,888,222                      | 38.29%                       |
| Formation                | 79,283,070                     | 0                           | 79,283,070                      | 0.00%                        |
| Pavements                | 221,438,403                    | 42,583,185                  | 178,855,217                     | 19.23%                       |
| Seals                    | 63,376,803                     | 12,460,807                  | 50,915,995                      | 19.66%                       |
| Stormwater (Urban)       | 38,527,071                     | 9,593,893                   | 28,933,179                      | 24.90%                       |
| Floodways                | 23,231,937                     | 6,480,530                   | 16,751,407                      | 27.89%                       |
| Footpaths                | 7,657,305                      | 2,750,743                   | 16,751,407                      | 35.92%                       |
| Kerb & Channel           | 17,413,286                     | 6,111,296                   | 11,301,990                      | 35.10%                       |
| Traffic Islands          | 1,326,917                      | 496,456                     | 830,461                         | 37.41%                       |
| Parks Related            | 8,799,906                      | 2,566,381                   | 6,233,525                       | 29.16%                       |
| Plant & Fleet            | 17,370,527                     | 7,350,551                   | 10,019,975                      | 42.32%                       |
| Waste Management         | 6,667,020                      | 994,746                     | 5,672,274                       | 14.92%                       |
| Total                    | \$624,772,213                  | \$140,003,349               | \$484,768,863                   |                              |