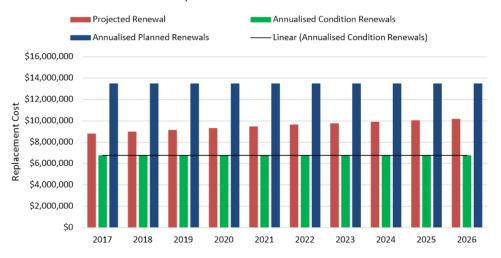

to predict renewal year. This method is based on individual assets and is known as a 'bottom up' or condition based renewal planning, and is deemed to be the most accurate.

The projected expenditure estimates and the condition based renewal estimates are summarised in Figure 8-6. Note that all amounts are shown in 2016 values.

The most accurate approach to forecast asset renewals is to use the 'bottom up' approach, based on known asset condition from physical inspections and condition ratings using the IPWEA methodology and using assumed useful lives to predict a renewal year. In practice the useful life of an asset will be influenced by factors that include the original design, materials, workmanship, environmental impacts and use in service.

### **Transport Assets Renewal Forecast**



FIGURE 8-6: INFRASTRUCTURE RENEWAL PROFILE

Council's transport renewal program based on the condition of the assets and the predicted end of life has been assessed from the inventory records and a projected capital renewal and replacement program developed. The comparison of the different renewal projections is shown in Figure 8-6, with the annualised condition renewals being the best indicator of required renewal funding.

A detailed analysis of each asset type has been included as Appendix A.

### 9 FINANCIAL SUMMARY

This section contains information on the current long term financial plan. The forecast expenditure contained within this plan should be used as a basis to revise and improve the long term financial plan for the next 10-years.

### 9.1 CURRENT LONG TERM FINANCIAL PLAN

T