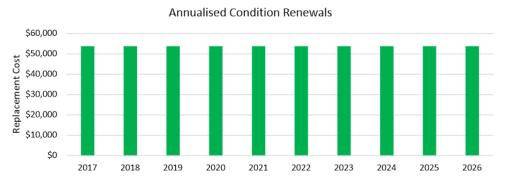

Figure 8-5.

The condition based model is the minimum Council is required to spend on renewals to keep the current levels of service. Expenditure forecasts based on the condition assessment are only as accurate as the condition assessment and the data available, which has been given a grading of 2 as seen in section 7.1. This is considered a sufficient confidence grade to adopt the condition based model.

TABLE 8-5 CONDITION BASED RENEWALS (\$000)

|                      | 2017 | 2018 | 2019  | 2020 | 2021 | 2022 | 2023 | 2024 | 2025 | 2026  | Average | Total |
|----------------------|------|------|-------|------|------|------|------|------|------|-------|---------|-------|
| Condition<br>Renewal | \$5  | \$0  | \$175 | \$59 | \$0  | \$0  | \$0  | \$6  | \$0  | \$341 | \$53    | \$581 |



FIGURE 8-5: CONDITION BASED RENEWAL PROFILE

In addition to the outcomes derived from the condition model, a consideration also needs to be made for the impact of park asset obsolescence on forecasting renewal funding requirements. It is suggested that a combined condition and obsolescence based annualised funding requirement of around \$100,000 is needed. At this stage the impact of obsolescence is derived from the experience and skills of Council officers and not enough physical data is available to affect the financial recommendations resulting from this SMP. This will be developed further and incorporated in future revisions of this plan along with supporting data.

## 9 FINANCIAL SUMMARY

The financial planning provisions must acknowledge that there is no residual value in park asse