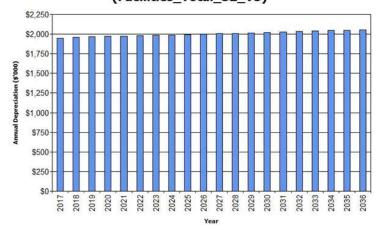

on by the Council and from assets constructed by land developers and others and donated to the Council. Figure 8-3a, Figure 8-3b and Figure 8-3c show the projected replacement cost asset values over the planning period in real values.

Figure 8-3a: Projected Asset Values (Total)

## Lockyer Valley RC - Projected Asset Values (Facilities\_Total\_S2\_V3)



Figure 8-3b: Projected Asset Values (Top 10)

## Lockyer Valley RC - Projected Asset Values (Facilities\_Top10\_S2\_V3)



- 62 -

Figure 8-3c: Projected Asset Values (Remainder)





Depreciation expense values are forecast in line with asset values as shown in Figure 8-4a, Figure 8-4b and Figure 8-4c.

Figure 8-4a: Projected Depreciation Expense (Total)

## Lockyer Valley RC - Projected Depreciation Expense (Facilities\_Total\_S2\_V3)



- 63 -

Figure 8-4b: Projected Depreciation Expense (Top 10)

## Lockyer Valley RC - Projected Depreciation Expense (Facilities\_Top10\_S2\_V3)



Figure 8-4c: Projected Depreciation Expense (Remainder)

## Lockyer Valley RC - Projected Depreciation Expense (Facilities\_Remainder\_S2\_V3)



The depreciated replacement cost will vary over the forecast period depending on the rates of addition of new assets, disposal of old assets and consumption and renewal of existing assets. Forecast of the assets' depreciated replacement cost is shown in Figure 8-5a, Figure 8-5b and Figure 8-5c. The depreciated replacement cost of contributed and new assets is shown in the darker colour and in the lighter colour for existing assets.

- 64 -

Figure 8-5a: Projected Depreciated Replacement Cost (Total)