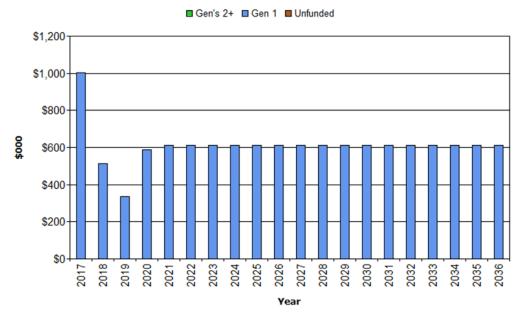

ewal and replacement program is shown in Appendix C.

LOCKYER VALLEY REGIONAL COUNCIL - BUILDINGS & FACILITIES SERVICE MANAGEMENT PLAN

<sup>&</sup>lt;sup>9</sup> IPWEA, 2011, IIMM, Sec 3.4.4, p 3 | 60.

 $<sup>^{\</sup>rm 10}$  Based on IPWEA, 2011, IIMM, Sec 3.4.5, p 3  $\mid$  66.

- 45 -

Fig 6-5a: Projected Capital Renewal and Replacement Expenditure (Total)

# Lockyer Valley RC - Projected Capital Renewal Expenditure (Facilities\_Total\_S2\_V3)



Fig 6-5b: Projected Capital Renewal and Replacement Expenditure(Top 10)

# Lockyer Valley RC - Projected Capital Renewal Expenditure (Facilities\_Top10\_S2\_V3)



- 46 -

Fig 6-5c: Projected Capital Renewal and Replacement Expenditure (Remainder)

# Lockyer Valley RC - Projected Capital Renewal Expenditure (Facilities\_Remainder\_S2\_V3)



LVRC carry out renewals on facilities components on an annual basis. As many components have a shorter useful life than for the whole facility, renewal is required before the renewal of the facility. LVRC budget for this based on historical expenditure and is approximately \$1.5m per year. The known renewal projects over the next 4 years exceed the budget. The average of the first four years has been used estimate renewal in the following years. This average is also in excess of the current budget. Council will either have to defer projects or allocate additional budget.

Deferred renewal and replacement, i.e. those assets identified for renewal and/or replacement and not scheduled in capital works programs are to be included in the risk analysis process in the risk management plan.

Ren