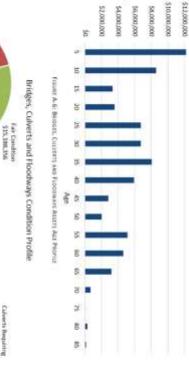

## 3. FACILITIES CONDITION PROFILE

The condition of the facilities has been assessed by having the Top 10 facilities inspected by external parties and using in-house knowledge for the remainder. Figure 3 below shows the condition profile of the facilities. This shows that the facilities are generally in a fair to very good condition.

Figure 3: Facilities Condition Profile