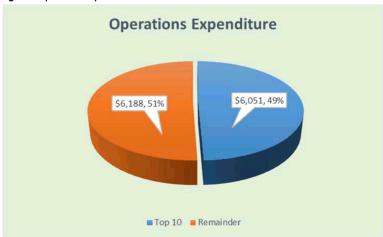

#### 5. OPERATIONS AND MAINTENANCE EXPENDITURE

The forecast operations and maintenance expenditure can be seen in Table 2 . It has been assumed the current levels of maintenance will be continued for the 10 years of this plan and that current levels of service are deemed appropriate. As the facilities asset portfolio is expected to initially decrease as excess buildings are disposed of the operations and maintenance expenditure is assumed to be level over the next 10 years. Although new facilities are expected to be developed in the last few years of the 10 year plan the maintenance effort on these is expected to minimal with the time frame of the 10 year plan.

Table 2: Operations and Maintenance Expenditure (\$000's)

| Total     | Year        | 2017    | 2018    | 2019    | 2020    | 2021    | 2022    | 2023    | 2024    | 2025    | 2026    |
|-----------|-------------|---------|---------|---------|---------|---------|---------|---------|---------|---------|---------|
|           | Operations  | \$1,205 | \$1,214 | \$1,217 | \$1,220 | \$1,222 | \$1,225 | \$1,228 | \$1,231 | \$1,234 | \$1,237 |
|           | Maintenance | \$2,595 | \$2,615 | \$2,622 | \$2,626 | \$2,632 | \$2,639 | \$2,645 | \$2,652 | \$2,658 | \$2,665 |
|           | Total       | \$3,800 | \$3,829 | \$3,839 | \$3,846 | \$3,854 | \$3,864 | \$3,873 | \$3,883 | \$3,892 | \$3,902 |
| Top 10    | Operations  | \$589   | \$597   | \$600   | \$602   | \$604   | \$607   | \$609   | \$612   | \$614   | \$617   |
|           | Maintenance | \$1,201 | \$1,218 | \$1,223 | \$1,227 | \$1,232 | \$1,237 | \$1,242 | \$1,248 | \$1,253 | \$1,258 |
|           | Total       | \$1,790 | \$1,815 | \$1,823 | \$1,829 | \$1,836 | \$1,844 | \$1,851 | \$1,860 | \$1,867 | \$1,875 |
| er        | Operations  | \$616   | \$617   | \$618   | \$618   | \$618   | \$619   | \$620   | \$620   | \$621   | \$621   |
| Remainder | Maintenance | \$2,011 | \$2,014 | \$2,017 | \$2,018 | \$2,019 | \$2,021 | \$2,023 | \$2,024 | \$2,027 | \$2,028 |
|           | Total       | \$2,627 | \$2,631 | \$2,635 | \$2,636 | \$2,637 | \$2,640 | \$2,643 | \$2,644 | \$2,648 | \$2,649 |