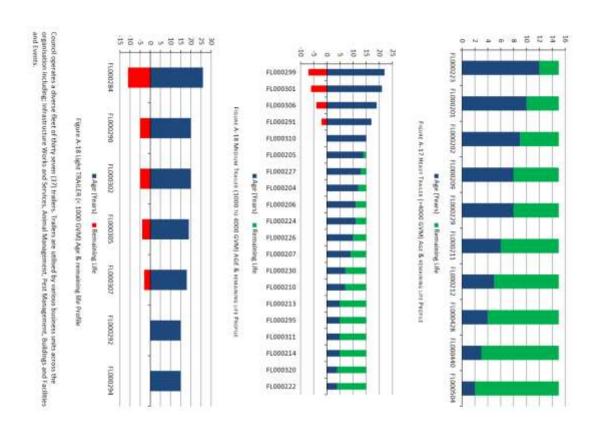

| FL000284     | 1991          | 2011         | 3,335      | 5,000            |
| Light Trailer      | FL000290     | 1997          | 2018         | 950        | 1,000            |
| Light Traßer       | F1000302     | 1997          | 2018         | 1,500      | 3,000            |
| Light Trailer      | £10000305    | 1998          | 2018         | 2,500      | 3,000            |
| Light Trader       | FL000307     | 1999          | 2019         | 1,500      | 3,000            |
| Light Trailer      | FL000292     | 2002          | 2022         | 1,326      | 3,000            |
|                    |              |               |              |            |                  |

FIGURE A-16 LIGHT TRUCK (5000 to 8000 GVM) Ace & REMAINING LIFE PROFILE

Page | 40

12.1 Page 187 Attachment 4



# A.10 LIGHT COMMERCIAL VEHICLES

The light commercial vehicle assets covered by this SMP are shown in Table A-12. Values are based on asset book details contained within Technology One and replacement costs as at 2016.

| Sub Category                    | Asset Number | Acquired Year | Renewal Year | Asset Cost | Replacement Cost |
|---------------------------------|--------------|---------------|--------------|------------|------------------|
| Light Commercial                | £1,000074    | 2007          | 2018         | 28,142     | 42,000           |
| Ught Commercial                 | F1000075     | 2007          | 2018         | 23,366     | 32,000           |
| Light Commercial                | F1000017     | 2008          | 2018         | 32,318     | 38,000           |
| Light