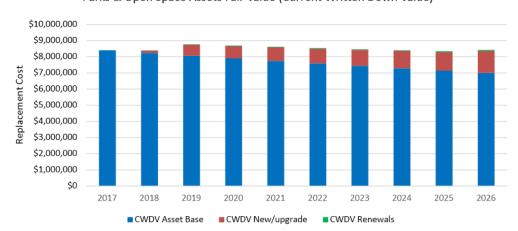

as additional assets are added to the asset stock from construction and acquisition by Council, from assets constructed by land developers and others, and those donated to Council. Figure 9-7 shows the projected replacement cost asset values over the planning period in real values.

\$12,000,000 \$10,000,000 Replacement Cost \$8,000,000 \$6,000,000 \$4,000,000 \$2,000,000 \$0 2017 2018 2019 2020 2021 2022 2023 2024 2025 2026

Parks & Open Space Assets Projected Asset Values

FIGURE 9-7: PROJECTED ASSET VALUES

Depreciation expense values are forecast in line with asset values as shown in Figure 9-8.



The depreciated replacement cost will vary over the forecast period depending on the rates of addition of new assets, disposal of old assets and consumption and renewal of existing assets.



Parks & Open Space Assets Fair Value (Current Written Down Value)

FIGURE 9-9: PROJECTED DEPRECIATED REPLACEMENT COST

### 9.5 Sustainability and Financial Ratios

Capital Expenditure for 2015/16 is shown in Table 9-3.

TABLE 9-3: CAPITAL EXPENDITURE ON INFRASTRUCTURE ASSETS 2015-16 (\$000's)

| Year    | Capital Renewal Expenditure | Capital New/Upgrade<br>Expenditure | Total Capital Expenditure |
|---------|-----------------------------|------------------------------------|---------------------------|
| 2015-16 | \$100                       | \$172                              | \$272                     |

The inventory asset consumption residual (Fair Value/Replacement Cost) at the end of the 2015/2016 financial year is 70.8% indicating that 29.2% of the asset base has been consumed.