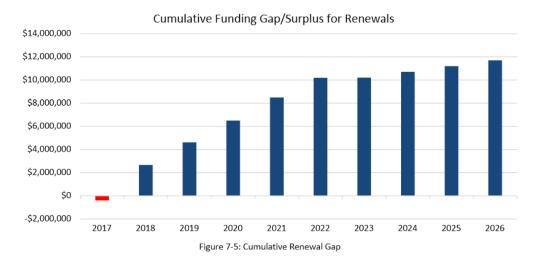

## 2.3.5 TRANSPORT

Council maintains stewardship over approximately \$460m (fair value) of the community's roads and road related assets that make up the transport networks throughout the region. Since the 2011 flooding event approximately \$200m worth of assets have had significant repairs and renewal occur. The unplanned result of this occurrence is that Council has had a high level of investment in the transport infrastructure through largely external funding streams. Councils transport assets when viewed at a macro level are in relatively good condition and Council is well placed to maximise the benefit from this significant investment. Council has devoted significant effort over the past two (2) years inspecting and condition rating its transport assets. The SMP is based on a good knowledge of the

networks and their performance in service. Future iterations of the SMP will need to include a greater focus on the deterioration modelling of the asset classes and better modelling of future renewal expenditure.