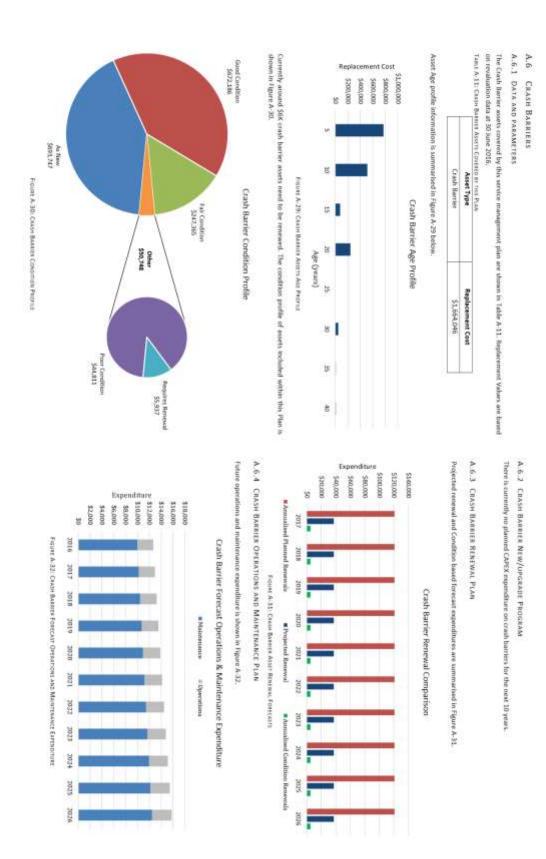

| 593           |
| 2021  | 567                    | 53               | 818                                 | 593           |
| 2022  | 567                    | 50               | 518                                 | 593           |
| 2023  | 567                    | 53               | 818                                 | 594           |
| 2024  | 567                    | 53               | 518                                 | 594           |
| 2025  | 567                    | 40               | \$19                                | \$94          |
| 2026  | \$67                   | 50               | 615                                 | 595           |
| Total | 5569                   | \$28             | 5230                                | \$926         |



Attachment 7 12.1 Page 313









### APPENDIX B ASSET MANAGEMENT PRACTICES

Lockyer Valley Regional Council is currently using the *Technology One* financial system for asset accounting processes and related reporting functions. Asset data included in the system is directly integrated with the financial system.

The intention is to record, further develop and consolidate the processes used for asset and services management, and then review the systems available which will complement those processes.

The finance module is the responsibility of the Finance Department. The Infrastructure and Finance departments are jointly responsible for ensuring the integrity of the system and contained data.

Technology One has an Asset Database module that Council uses to monitor their assets. In th