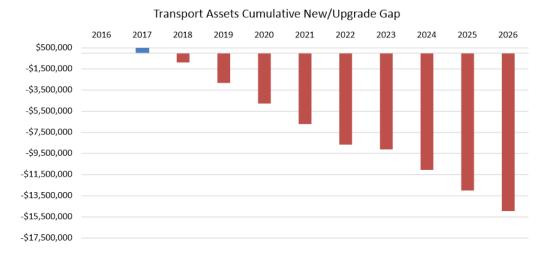

## 2.3.5 TRANSPORT

Council maintains stewardship over approximately \$460m (fair value) of the community's roads and road related assets that make up the transport networks throughout the region. Since the 2011 flooding event approximately \$200m worth of assets have had significant repairs and renewal occur. The unplanned result of this occurrence is that Council has had a high level of investment in the transport infrastructure through largely external funding streams. Councils transport assets when viewed at a macro level are in relatively good condition and Council is well placed to maximise the benefit from this significant investment. Council has devoted significant effort over the past two (2) years inspecting and condition rating its transport assets. The SMP is based on a good knowledge of the

networks and their performance in service. Future iterations of the SMP will need to include a greater focus on the deterioration modelling of the asset classes and better modelling of future renewal expenditure.