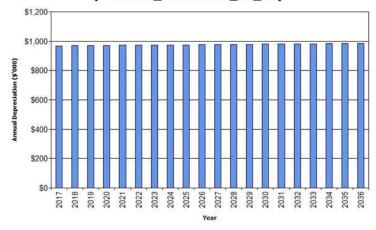

alley RC - Projected Asset Values (Facilities\_Total\_S2\_V3)



Figure 8-3b: Projected Asset Values (Top 10)

## Lockyer Valley RC - Projected Asset Values (Facilities\_Top10\_S2\_V3)



- 62 -

Figure 8-3c: Projected Asset Values (Remainder)





Depreciation expense values are forecast in line with asset values as shown in Figure 8-4a, Figure 8-4b and Figure 8-4c.

Figure 8-4a: Projected Depreciation Expense (Total)

## Lockyer Valley RC - Projected Depreciation Expense (Facilities\_Total\_S2\_V3)



- 63 -

Figure 8-4b: Projected Depreciation Expense (Top 10)

## Lockyer Valley RC - Projected Depreciation Expense (Facilities\_Top10\_S2\_V3)



Figure 8-4c: Projected Depreciation Expense (Remainder)

## Lockyer Valley RC - Projected Depreciation Expense (Facilities\_Remainder\_S2\_V3)



The depreciated replacement cost will vary over the forecast period depending on the rates of addition of new assets, disposal of old assets and consumption and renewal of existing assets. Forecast of the assets' depreciated replacement cost is shown in Figure 8-5a, Figure 8-5b and Figure 8-5c. The depreciated replacement cost of contributed and new assets is shown in the darker colour and in the lighter colour for existing assets.

- 64 -

Figure 8-5a: Projected Depreciated Replacement Cost (Total)

## Lockyer Valley RC - Projected Depreciated Replacement Cost (Facilities\_Total\_S2\_V3)



Figure 8-5b: Projected Depreciated Replacement Cost (Top 10)

## Lockyer Valley RC - Projected Depreciated Replacement Cost (Facilities\_Top10\_S2\_V3)



- 65 -

Figure 8-5c: Projected Depreciated R