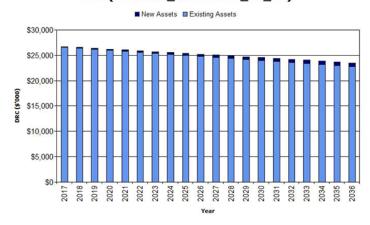

osal of old assets and consumption and renewal of existing assets. Forecast of the assets' depreciated replacement cost is shown in Figure 8-5a, Figure 8-5b and Figure 8-5c. The depreciated replacement cost of contributed and new assets is shown in the darker colour and in the lighter colour for existing assets.

- 64 -

Figure 8-5a: Projected Depreciated Replacement Cost (Total)

## Lockyer Valley RC - Projected Depreciated Replacement Cost (Facilities\_Total\_S2\_V3)



Figure 8-5b: Projected Depreciated Replacement Cost (Top 10)

## Lockyer Valley RC - Projected Depreciated Replacement Cost (Facilities\_Top10\_S2\_V3)



- 65 -

Figure 8-5c: Projected Depreciated Replacement Cost (Remainder)

## Lockyer Valley RC - Projected Depreciated Replacement Cost (Facilities\_Remainder\_S2\_V3)



## 8.11 KEY ASSUMPTIONS MADE IN FINANCIAL FORECASTS

This section details the key assumptions made in presenting the information contained in this service management plan and in preparing forecasts of required operating and capital expenditure and asset values, depreciation expense and carrying amount estimates. It is presented to enable readers to gain an understanding of the levels of confidence in the data behind the financial forecasts.

Key assumptions made in this service management plan and risks that these may change are shown in Table 8-3.

TABLE 8-3: KEY ASSUMPTIONS MADE IN SM PLAN AND RISKS OF CHANGE

| Key Assumptions                                                    | Risks of Change to Assumptions                                   |
|---------------------------------------