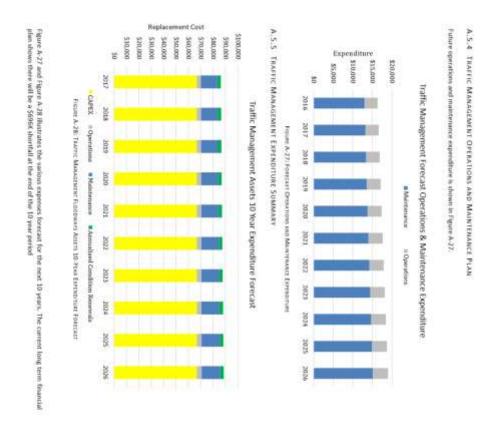

-----|
|      | (10001)     | THE SECOND       | Operations ('000s) | 20.00         |
| 2017 | \$458       | \$40             | \$128              | \$638         |
| 2018 | \$458       | 540              | \$130              | \$640         |
| 2019 | \$458       | 540              | 5132               | \$642         |
| 2020 | 5458        | 540              | 5134               | 5644          |
| 2021 | 5458        | \$40             | \$130              | 5646          |
| 2002 | \$458       | \$40             | \$138              | 80-05         |
| 2023 | \$458       | 540              | \$140              | \$650         |
| 2024 | 9345        | 540              | 1915               | 5652          |
| 3696 | 0.58        | 040              | 2445               | 5885          |





| Year  | New/Upgrads<br>('000s) | Renewals (1000s) | Maintenance &<br>Operations ('000s) | Total ('000s) |
|-------|------------------------|------------------|-------------------------------------|---------------|
| 2017  | 567                    | \$3              | 517                                 | 985           |
| 2018  | 567                    | 57:<br>Co-       | 517                                 | \$92          |
| 2019  | 567                    | \$3              | 517                                 | 592           |
| 2020  | 567                    | 53               | 517                                 | 593           |
| 2021  | 567                    | 53               | 818                                 | 593           |
| 2022  | 567                    | 50