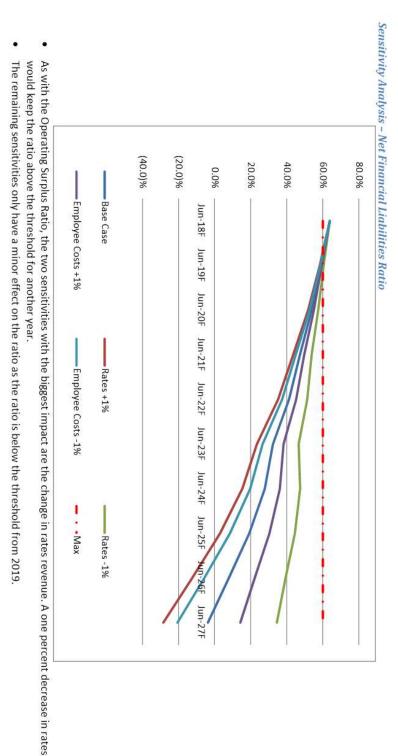

| N/A      | 87.9%      | 88.5%   | 80.9%     |
| Cash Coverage                 | 5.06      | 6.67   | 2.79   | 3.85                  | 6.32     | N/A        | A/N     | 6.60      |

Over the ten years it is apparent that apart from the Asset Sustainability ratio, all of the ratios are within the recommended targets however on a year by year basis there may be some concerns with the Cash Coverage Ratio. The ten year average for the Asset Sustainability ratio remains relatively unchanged for changes in valuations although as expected, a reduction of \$1.00M in renewals has the greatest effect



All of the other sensitivities modelled keep the ratio within the upper and lower thresholds although a 1.00% reduction in employee costs puts the surplus above 10.00% from 2024.





Sensitivity Analysis - Cash Coverage Ratio



would be sufficient cash to operate from 2022.

A 1.00% increase in employee costs causes the ratio to come close to the minimum threshold in 2024, however it is maintained just above that

# Financial Statements 2018 - 2027

illustrates how money received from Council operations is spent. The Statement of Comprehensive Income measures how Council performed in relation to income and expenses during the financial year. This statement

Financial Year. The Statement of Financial Position measures what we own (our assets) and what we owe (our liabilities) and our net worth (equity) at the end of the

The Statement of Changes in Equity measures the changes in our net wealth and shows the movements in our retained earnings, reserves and asset

re