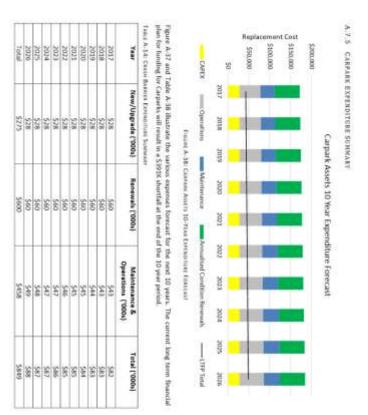

#### 2.2 STATE OF THE ASSETS

The financial status of the regions assets is shown in Table 2 below.

TABLE 2. FINANCIAL STATUS OF THE REGIONS ASSETS

| Туре                     | Current<br>Replacement<br>Cost | Accumulated<br>Depreciation | Depreciated<br>Replacement Cost | % Consumed of<br>Asset Class |
|--------------------------|--------------------------------|-----------------------------|---------------------------------|------------------------------|
| Buildings and Facilities | 90,396,444                     | 33,009,480                  | 57,386,965                      | 36.52%                       |
| Bores                    | 1,278,399                      | 987,962                     | 290,438                         | 77.28%                       |
| Bridges                  | 23,330,498                     | 5,645,531                   | 17,684,967                      | 24.20%                       |
| Crash Barriers           | 1,487,722                      | 313,843                     | 1,173,879                       | 21.10%                       |
| Car Parks                | 2,300,810                      | 660,073                     | 1,640,737                       | 28.69%                       |
| Culverts                 | 20,886,095                     | 7,997,873                   | 12,888,222                      | 38.29%                       |
| Formation                | 79,283,070                     | 0                           | 79,283,070                      | 0.00%                        |
| Pavements                | 221,438,403                    | 42,583,185                  | 178,855,217                     | 19.23%                       |
| Seals                    | 63,376,803                     | 12,460,807                  | 50,915,995                      | 19.66%                       |
| Stormwater (Urban)       | 38,527,071                     | 9,593,893                   | 28,933,179                      | 24.90%                       |
| Floodways                | 23,231,937                     | 6,480,530                   | 16,751,407                      | 27.89%                       |
| Footpaths                | 7,657,305                      | 2,750,743                   | 16,751,407                      | 35.92%                       |
| Kerb & Channel           | 17,413,286                     | 6,111,296                   | 11,301,990                      | 35.10%                       |
| Traffic Islands          | 1,326,917                      | 496,456                     | 830,461                         | 37.41%                       |
| Parks Related            | 8,799,906                      | 2,566,381                   | 6,233,525                       | 29.16%                       |
| Plant & Fleet            | 17,370,527                     | 7,350,551                   | 10,019,975                      | 42.32%                       |
| Waste Management         | 6,667,020                      | 994,746                     | 5,672,274                       | 14.92%                       |
| Total                    | \$624,772,213                  | \$140,003,349               | \$484,768,863                   |                              |