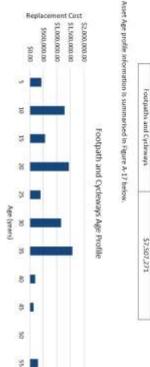

,000 \$200,000 200,000 200000 Kerb and Channel Forecast Operations & Maintenance Expenditure

# A.3.3 KEBS AND CHANNEL BENEWAL PLAN

Projected renewal and Condition based forecast expenditures are summarised in Figure A-14. Note that all amounts are shown in 2015 values.

There is currently no data on past or forecasted CAPEX new/upgrades

# A.3.2 KERS AND CHANNEL NEW/UPGRADE PROGRAM

12.1 Page 307 Attachment 7



\$2,058,254

FIGURE A. 18: FOOTPATA AND CYCLEWAYS CONDITION FROM III

At New \$1,566,745

Stisa,403

5315,544 08her

A.4.1 DATA AND PARAMETERS A.4 FOOTPATHS AND CYCLEWAYS

The footpath and Cycleway assets covered by this service management plan are shown in Table A-T. Replacement Values ation data at 30 June 2016.

Footpaths and Cycleways Asset Type Replacement Cost \$7,507,271



Currently \$362K of footpath and cycleway assets require renewal. The condition profile of assets shown in figure A-18.

Footpath and Cycleways Condition Profile

FIGURE A-17: FOOTPATHS AND CYCLIWAYS ASSETS ARE PROVIDE

A.4.2 Footpaths and Cycleways New/upgrade Program Projected upgrade/new asset expenditures are summarised in Figure A-19. \$1,000,000 50,500,000 \$2,000,000 \$2,500,000 \$3,000,000 53,500,000 \$4,000,000 Footpath and Cycleways New/Upgrade Estimates



There was no expenditure on renewals for footpaths and cycleways for 2015, Future expenditure is forecast to trend in line with the increasing value of the asset stock. Projected renewal and Condition hased intercast expenditures are sammarised in Figure A-20. A.4.3 FOOTPATHS AND CYCLEWAYS RENEWAL PLAN 2017 FIGURE A-191 FOOT