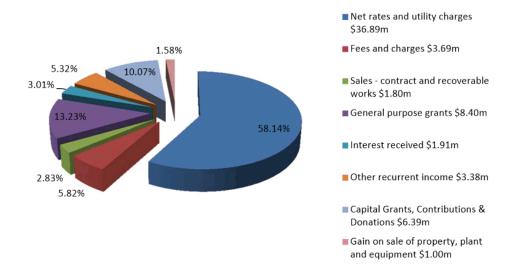

Lockyer Valley Regional Council – Service Management Strategy 2017 - 2020

1.2.1 SOURCES OF REVENUE

Council operates in a fiscally constrained environment with the ability to raise revenue limited by:

- ratepayer ability and willingness to pay for services
- amount of grants and subsidies available from various levels of governments
- · council's own ability to attract revenue through other means
- appetite of the community for the sale of assets that are deemed no longer required.

Figure 1. Revenue by Source, 2016-17 Financial Year

Approximately 13% of revenue for the Lockyer Valley Regional Council has been supplied through general purpose government grants. This high reliance on external funding streams makes it imperative for Council to manage the balance between services, assets and controlling operational expenditure to achieve long term sustainability.