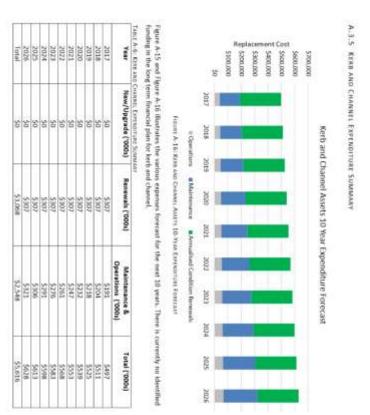

#### 5. OPERATIONS AND MAINTENANCE EXPENDITURE

The forecast operations and maintenance expenditure can be seen in Table 2 . It has been assumed the current levels of maintenance will be continued for the 10 years of this plan and that current levels of service are deemed appropriate. As the facilities asset portfolio is expected to initially decrease as excess buildings are disposed of the operations and maintenance expenditure is assumed to be level over the next 10 years. Although new facilities are expected to be developed in the last few years of the 10 year plan the maintenance effort on these is expected to minimal with the time frame of the 10 year plan.

Table 2: Operations and Maintenance Expenditure (\$000's)

| Total     | Year        | 2017    | 2018    | 2019    | 2020    | 2021    | 2022    | 2023    | 2024    | 2025    | 2026    |
|-----------|-------------|---------|---------|---------|---------|---------|---------|---------|---------|---------|---------|
|           | Operations  | \$1,205 | \$1,214 | \$1,217 | \$1,220 | \$1,222 | \$1,225 | \$1,228 | \$1,231 | \$1,234 | \$1,237 |
|           | Maintenance | \$2,595 | \$2,615 | \$2,622 | \$2,626 | \$2,632 | \$2,639 | \$2,645 | \$2,652 | \$2,658 | \$2,665 |
|           | Total       | \$3,800 | \$3,829 | \$3,839 | \$3,846 | \$3,854 | \$3,864 | \$3,873 | \$3,883 | \$3,892 | \$3,902 |
| Top 10    | Operations  | \$589   | \$597   | \$600   | \$602   | \$604   | \$607   | \$609   | \$612   | \$614   | \$617   |
|           | Maintenance | \$1,201 | \$1,218 | \$1,223 | \$1,227 | \$1,232 | \$1,237 | \$1,242 | \$1,248 | \$1,253 | \$1,258 |
|           | Total       | \$1,790 | \$1,815 | \$1,823 | \$1,829 | \$1,836 | \$1,844 | \$1,851 | \$1,860 | \$1,867 | \$1,875 |
| er        | Operations  | \$616   | \$617   | \$618   | \$618   | \$618   | \$619   | \$620   | \$620   | \$621   | \$621   |
| Remainder | Maintenance | \$2,011 | \$2,014 | \$2,017 | \$2,018 | \$2,019 | \$2,021 | \$2,023 | \$2,024 | \$2,027 | \$2,028 |
|           | Total       | \$2,627 | \$2,631 | \$2,635 | \$2,636 | \$2,637 | \$2,640 | \$2,643 | \$2,644 | \$2,648 | \$2,649 |