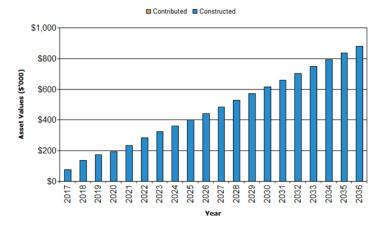

These infrastructure assets have the following replacement values:

Figure 2: Facilities Assets Current Replacement Value

- 3 -