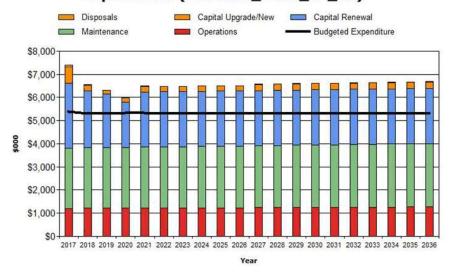

# 4. EXPENDITURE ANALYSIS

Expenditure is incurred on facilities related assets in three main areas, these being:

- Operations and maintenance day to day costs to keep the assets in a serviceable condition and to slow the rate of deterioration.
- Renewals replacing assets with like for like to deliver the same level of service, at or near the end of the
  assets economic life.
- New/upgrade works replacing assets with a new or improved asset to provide a higher level of service than
  was previously provided or a new service, i.e. safer road, reduced travel times, improved drainage, providing a
  service that did not previously exist in that location etc.

#### 5. OPERATIONS AND MAINTENANCE EXPENDITURE

The forecast operations and maintenance expenditure can be seen in Table 2 . It has been assumed the current levels of maintenance will be continued for the 10 years of this plan and that current levels of service are deemed appropriate. As the facilities asset portfolio is expected to initially decrease as excess buildings are disposed of the operations and maintenance expenditure is assumed to be level over the next 10 years. Although new facilities are expected to be developed in the last few years of the 10 year plan the maintenance effort on these is expected to minimal with the time frame of the 10 year plan.

Table 2: Operations and Maintenance Expenditure (\$000's)

| Total     | Year        | 2017    | 2018    | 2019    | 2020    | 2021    | 2022    | 2023    | 2024    | 2025    | 2026    |
|-----------|-------------|---------|---------|---------|---------|---------|---------|---------|---------|---------|---------|
|           | Operations  | \$1,205 | \$1,214 | \$1,217 | \$1,220 | \$1,222 | \$1,225 | \$1,228 | \$1,231 | \$1,234 | \$1,237 |
|           | Maintenance | \$2,595 | \$2,615 | \$2,622 | \$2,626 | \$2,632 | \$2,639 | \$2,645 | \$2,652 | \$2,658 | \$2,665 |
|           | Total       | \$3,800 | \$3,829 | \$3,839 | \$3,846 | \$3,854 | \$3,864 | \$3,873 | \$3,883 | \$3,892 | \$3,902 |
| Top 10    | Operations  | \$589   | \$597   | \$600   | \$602   | \$604   | \$607   | \$609   | \$612   | \$614   | \$617   |
|           | Maintenance | \$1,201 | \$1,218 | \$1,223 | \$1,227 | \$1,232 | \$1,237 | \$1,242 | \$1,248 | \$1,253 | \$1,258 |
|           | Total       | \$1,790 | \$1,815 | \$1,823 | \$1,829 | \$1,836 | \$1,844 | \$1,851 | \$1,860 | \$1,867 | \$1,875 |
| er        | Operations  | \$616   | \$617   | \$618   | \$618   | \$618   | \$619   | \$620   | \$620   | \$621   | \$621   |
| Remainder | Maintenance | \$2,011 | \$2,014 | \$2,017 | \$2,018 | \$2,019 | \$2,021 | \$2,023 | \$2,024 | \$2,027 | \$2,028 |
|           | Total       | \$2,627 | \$2,631 | \$2,635 | \$2,636 | \$2,637 | \$2,640 | \$2,643 | \$2,644 | \$2,648 | \$2,649 |