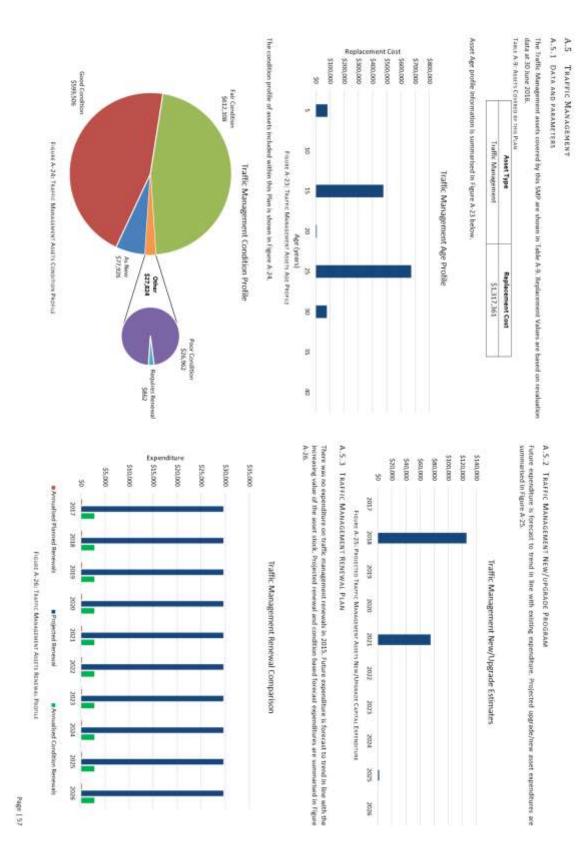

-------|
|      | (10001)     | THE SECOND       | Operations ('000s) | 20.00         |
| 2017 | \$458       | \$40             | \$128              | \$638         |
| 2018 | \$458       | 540              | \$130              | \$640         |
| 2019 | \$458       | 540              | 5132               | \$642         |
| 2020 | 5458        | 540              | 5134               | 5644          |
| 2021 | 5458        | \$40             | \$130              | 5646          |
| 2002 | \$458       | \$40             | \$138              | 80-05         |
| 2023 | \$458       | 540              | \$140              | \$650         |
| 2024 | 9345        | 540              | 1915               | 5652          |
| 3696 | 0.58        | 040              | 2445               | 5885          |





| Year  | New/Upgrads<br>('000s) | Renewals (1000s) | Maintenance &<br>Operations ('000s) | Total ('000s) |
|-------|------------------------|------------------|-------------------------------------|---------------|
| 2017  | 567                    | \$3              | 517                                 | 985           |
| 2018  | 567                    | 57:<br>Co-       | 517                                 | \$92          |
| 2019  | 567                    | \$3              | 517                                 | 592           |
| 2020  | 567                    | 53               | 517                                 | 593           |
| 2021  | 567                    | 53               | 818                                 | 593           |
| 2022  | 567                    | 50