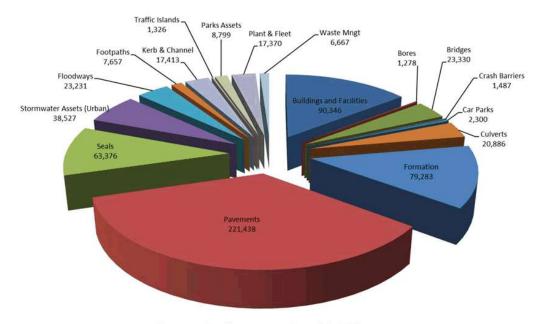

#### 2.2 STATE OF THE ASSETS

The financial status of the regions assets is shown in Table 2 below.

TABLE 2. FINANCIAL STATUS OF THE REGIONS ASSETS

| Туре                     | Current<br>Replacement<br>Cost | Accumulated<br>Depreciation | Depreciated<br>Replacement Cost | % Consumed of<br>Asset Class |
|--------------------------|--------------------------------|-----------------------------|---------------------------------|------------------------------|
| Buildings and Facilities | 90,396,444                     | 33,009,480                  | 57,386,965                      | 36.52%                       |
| Bores                    | 1,278,399                      | 987,962                     | 290,438                         | 77.28%                       |
| Bridges                  | 23,330,498                     | 5,645,531                   | 17,684,967                      | 24.20%                       |
| Crash Barriers           | 1,487,722                      | 313,843                     | 1,173,879                       | 21.10%                       |
| Car Parks                | 2,300,810                      | 660,073                     | 1,640,737                       | 28.69%                       |
| Culverts                 | 20,886,095                     | 7,997,873                   | 12,888,222                      | 38.29%                       |
| Formation                | 79,283,070                     | 0                           | 79,283,070                      | 0.00%                        |
| Pavements                | 221,438,403                    | 42,583,185                  | 178,855,217                     | 19.23%                       |
| Seals                    | 63,376,803                     | 12,460,807                  | 50,915,995                      | 19.66%                       |
| Stormwater (Urban)       | 38,527,071                     | 9,593,893                   | 28,933,179                      | 24.90%                       |
| Floodways                | 23,231,937                     | 6,480,530                   | 16,751,407                      | 27.89%                       |
| Footpaths                | 7,657,305                      | 2,750,743                   | 16,751,407                      | 35.92%                       |
| Kerb & Channel           | 17,413,286                     | 6,111,296                   | 11,301,990                      | 35.10%                       |
| Traffic Islands          | 1,326,917                      | 496,456                     | 830,461                         | 37.41%                       |
| Parks Related            | 8,799,906                      | 2,566,381                   | 6,233,525                       | 29.16%                       |
| Plant & Fleet            | 17,370,527                     | 7,350,551                   | 10,019,975                      | 42.32%                       |
| Waste Management         | 6,667,020                      | 994,746                     | 5,672,274                       | 14.92%                       |
| Total                    | \$624,772,213                  | \$140,003,349               | \$484,768,863                   |                              |

FIGURE 4. CURRENT REPLACEMENT COST OF THE REGIONS ASSETS BY PROPORTION

Current Replacement Cost \$ (,000)

FIGURE 5. ASSET TYPE BY PERCENTAGE CONSUMED

Lockyer Valley Regional Council – Service Management Strategy 2017 - 2020