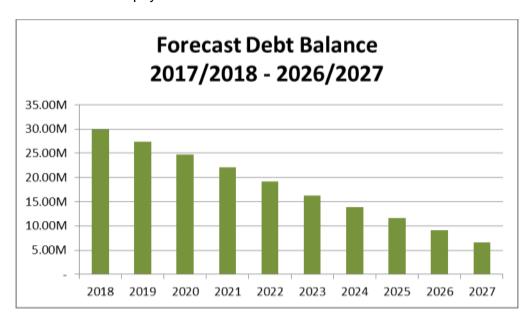

rring potential operational projects and an increased understanding of the actual amounts required to provide current services. The budgeted increase is reflects the anticipated changes in applicable allowances for growth and price.

#### **Finance Costs**

This line item is mainly made up of interest on council's loans from Queensland Treasury Corporation. Finance costs have reduced slightly by approximately \$0.13 million mainly due to the changing mix of interest and principal repayments.

Council's debt is forecast to reduce from \$29.87M in 2018 to \$6.58M by 2027. This assumes no further borrowings and additional debt repayments of \$0.70M per year. During the 2017/2018 financial year, Council will review options to refinance the debt in order to further accelerate debt repayments.



#### **Depreciation**

Depreciation expenses of \$12.55 million are envisaged in the 2017/2018 Budget. There may be some change in this line item during the year as the ongoing reviews of council service management plans, asset replacement values and useful lives are completed.



#### Capital

The main sources of capital funding are internal sources of \$13.09 million, grants and subsidies of \$3.89 million, sale proceeds of \$0.28 million and estimated developer contributions of \$0.30 million.

These funding sources will be used for the construction or acquisition of assets worth \$17.56 million and loan principal repayments of \$2.37 million.

#### **Financial Sustainability**

Under the *Local Government Regulation 2012*, Council must prepare an accrual based budget for each financi