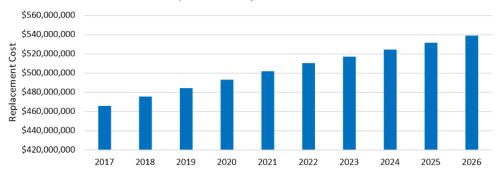

## 2.3.5 TRANSPORT

Council maintains stewardship over approximately \$460m (fair value) of the community's roads and road related assets that make up the transport networks throughout the region. Since the 2011 flooding event approximately \$200m worth of assets have had significant repairs and renewal occur. The unplanned result of this occurrence is that Council has had a high level of investment in the transport infrastructure through largely external funding streams. Councils transport assets when viewed at a macro level are in relatively good condition and Council is well placed to maximise the benefit from this significant investment. Council has devoted significant effort over the past two (2) years inspecting and condition rating its transport assets. The SMP is based on a good knowledge of the

networks and their performance in service. Future iterations of the SMP will need to include a greater focus on the deterioration modelling of the asset classes and better modelling of future renewal expenditure.