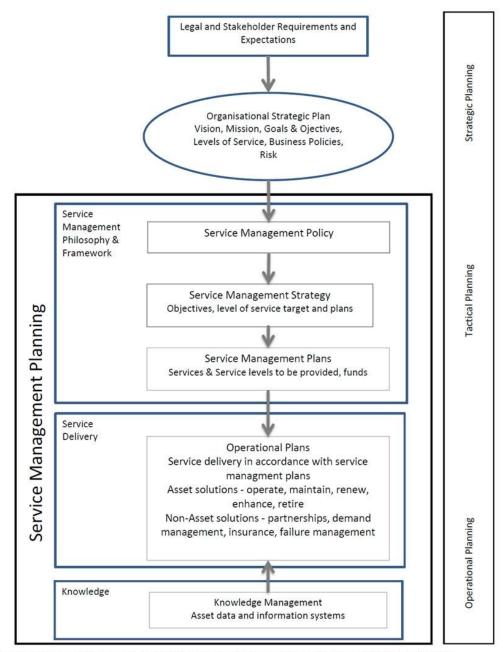

Figure 2. Relationship between Service Management and Asset Management

Source: adapted from http://www.assetivity.com.au/images/%20the%20org.png

The following diagram depicts the service management planning process in relation to delivering services to the community through assets. Each stage requires an organisational commitment to service management planning and providing value for money for our ratepayers and stakeholders.

Figure 3. Service Management Planning Process (Providing services through infrastructure)

Source: Adapted from *Figure 4*. *Asset Management Planning Process*, Australian Infrastructure Financial Management Guidelines, pg. 5, Edition 1.0 – 2009, Institute of Public Works Engineering, Australia.