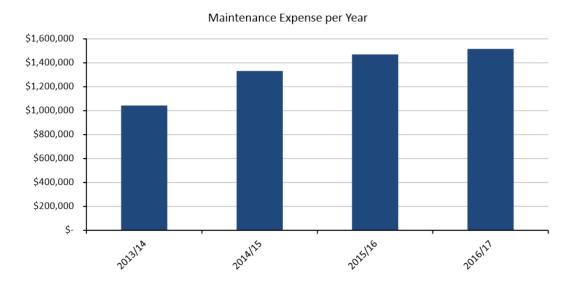

multiple items
  and replacing with a new item not previously held by Council to provide a better more efficient
  service outcome.

The required expenditure analysis has been undertaken to understand what it costs to own, operate, maintain and replace Council's fleet assets over a 10 year planning horizon, this is based on what is currently understood of the services and likely demand over the 10 year planning period.

## 1.1.1 REPAIRS AND MAINTENANCE EXPENDITURE

The actual R&M expenditure can be seen in Figure 1-3. For the 2016/17 financial year the figures have been pro-rated based on the expenditure to date. The increase in the purely mechanical maintenance effort can be attributed to the ageing of the fleet due to insufficient renewal funding that has been made available overtime.



FIGURE 1-3 MAINTENANCE AND REPAIRS EXPENDITURE (MECHANICAL MAINTENANCE EFFORT - TIME ON TOOLS)

# 1.1.2 OWNING AND OPERATING COST ANALYSIS

The cost to own and operate the fleet includes the following expenses:

- Depreciation
- Registration
- Insurance
- Fuel and Oils
- Tyres
- Parts
- Labour
- Workshop Consumables
- Environmental Compliance

The total cost to own and operate the fleet has been on a downward trend since 2012/13 with a reduction in costs of \$1.47m from the 2012/13 financial year to 2015/16. These savings have been made from a gradual rationalisation of the fleet since the 2011 floods and will likely stabilise once the fleet is right sized to match the desired levels of service that the community is willing and able to afford and agreed to by Council.



Page | 8



Figu