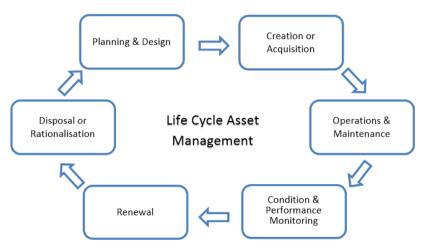

#### 4 UNDERSTANDING THE CONNECTION BETWEEEN SERVICES AND ASSETS

FIGURE 6. UNDERSTANDING ASSET LIFECYCLE DECISIONS

Source: Adapted from Asset Decision Cycle, City of Melbourne, Asset Management Strategy 2015-25.

The first thing that must be understood is what is the service that Council either is delivering or wishes to deliver? Once this is clarified Council follows a logical process that:

- Defines the issue
- Understands what the community need vs. wants
- Decides how the Council will address the issue
- Reviews that the service is affordable, sustainable and equitable
- · Researches other options that may deliver the service more efficiently
- Decides to deliver the service through infrastructure or other means
- Once a decision is made to deliver a service through infrastructure then the diagram above applies and becomes cyclic in nature until the service is either ceased or its form of delivery changes.