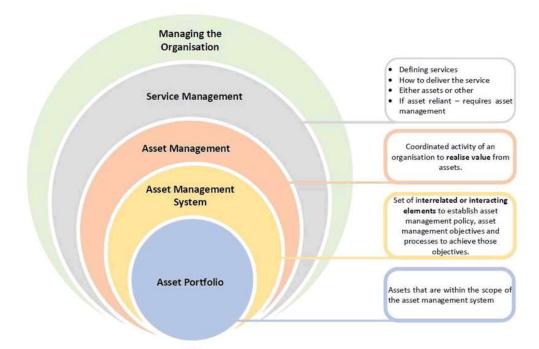

#### 1.4.1 SERVICE MANAGEMENT VS. ASSET MANAGEMENT

Service Management involves the defining of services that the Council provides to the community. This is based on providing services that are either regulated (must be provided by Council, dictated by legislative or regulatory requirements) or are determined by Council as a service that the community either needs or wants and is willing to pay for which can be sustained over the longer term. Asset Management comes into play where the Council has decided to provide a service through the provision of infrastructure and involves managing the assets in the most cost effective way over the assets whole of life. The interrelationship between services and assets is shown pictorially in the diagram below.

Figure 2. Relationship between Service Management and Asset Management

Source: adapted from http://www.assetivity.com.au/images/%20the%20org.png

The following diagram depicts the service management planning process in relation to delivering services to the community through assets. Each stage requires an organisational commitment to service management planning and providing value for money for our ratepayers and stakeholders.