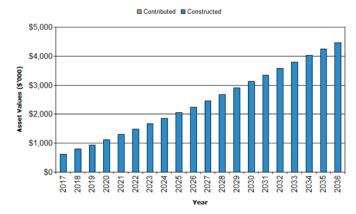

These infrastructure assets have the following replacement values:

Figure 2: Facilities Assets Current Replacement Value

- 3 -