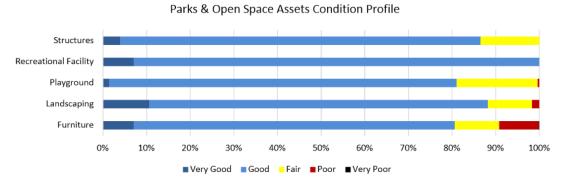

## 3. FACILITIES CONDITION PROFILE

The condition of the facilities has been assessed by having the Top 10 facilities inspected by external parties and using in-house knowledge for the remainder. Figure 3 below shows the condition profile of the facilities. This shows that the facilities are generally in a fair to very good condition.

Figure 3: Facilities Condition Profile