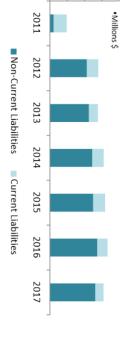

#### 2.2 STATE OF THE ASSETS

The financial status of the regions assets is shown in Table 2 below.

TABLE 2. FINANCIAL STATUS OF THE REGIONS ASSETS

| Туре                     | Current<br>Replacement<br>Cost | Accumulated<br>Depreciation | Depreciated<br>Replacement Cost | % Consumed of<br>Asset Class |
|--------------------------|--------------------------------|-----------------------------|---------------------------------|------------------------------|
| Buildings and Facilities | 90,396,444                     | 33,009,480                  | 57,386,965                      | 36.52%                       |
| Bores                    | 1,278,399                      | 987,962                     | 290,438                         | 77.28%                       |
| Bridges                  | 23,330,498                     | 5,645,531                   | 17,684,967                      | 24.20%                       |
| Crash Barriers           | 1,487,722                      | 313,843                     | 1,173,879                       | 21.10%                       |
| Car Parks                | 2,300,810                      | 660,073                     | 1,640,737                       | 28.69%                       |
| Culverts                 | 20,886,095                     | 7,997,873                   | 12,888,222                      | 38.29%                       |
| Formation                | 79,283,070                     | 0                           | 79,283,070                      | 0.00%                        |
| Pavements                | 221,438,403                    | 42,583,185                  | 178,855,217                     | 19.23%                       |
| Seals                    | 63,376,803                     | 12,460,807                  | 50,915,995                      | 19.66%                       |
| Stormwater (Urban)       | 38,527,071                     | 9,593,893                   | 28,933,179                      | 24.90%                       |
| Floodways                | 23,231,937                     | 6,480,530                   | 16,751,407                      | 27.89%                       |
| Footpaths                | 7,657,305                      | 2,750,743                   | 16,751,407                      | 35.92%                       |
| Kerb & Channel           | 17,413,286                     | 6,111,296                   | 11,301,990                      | 35.10%                       |
| Traffic Islands          | 1,326,917                      | 496,456                     | 830,461                         | 37.41%                       |
| Parks Related            | 8,799,906                      | 2,566,381                   | 6,233,525                       | 29.16%                       |
| Plant & Fleet            | 17,370,527                     | 7,350,551                   | 10,019,975                      | 42.32%                       |
| Waste Management         | 6,667,020                      | 994,746                     | 5,672,274                       | 14.92%                       |
| Total                    | \$624,772,213                  | \$140,003,349               | \$484,768,863                   |                              |

FIGURE 4. CURRENT REPLACEMENT COST OF THE REGIONS ASSETS BY PROPORTION

Current Replacement Cost \$ (,000)

FIGURE 5. ASSET TYPE BY PERCENTAGE CONSUMED

Lockyer Valley Regional Council – Service Management Strategy 2017 - 2020