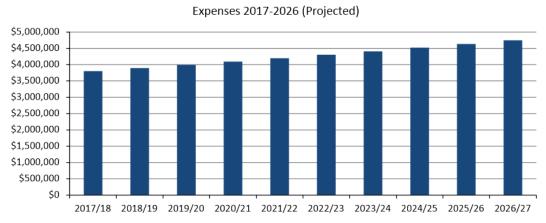

#### 2.3.3 FLEET MANAGEMENT

Council currently operates and maintains a significant fleet with a current depreciated replacement cost of \$9.8 m. To replace this fleet in current costs would require an investment of over \$20m. In 2011 devastating floods impacted the Lockyer Valley and Council kept the fleet inventory at the levels at the time to assist with the recovery effort. Since 2016 Council has embarked on a review of its fleet and has worked on a 'right sizing' of the fleet to meet service delivery requirements and remain within affordability constraints. The fleet 'right sizing' has been undertaken and largely completed during the 2016/17 financial year. The current fleet holdings are deemed appropriate to the levels of service that are delivered across the region. Within the Fleet SMP fleet requirements have been defined and a replacement program developed for the 10 year planning period. The SMP will be reviewed each year to ensure that it remains relevant to the organisation.