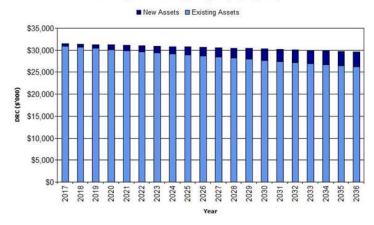

tion Expense (Facilities\_Remainder\_S2\_V3)



The depreciated replacement cost will vary over the forecast period depending on the rates of addition of new assets, disposal of old assets and consumption and renewal of existing assets. Forecast of the assets' depreciated replacement cost is shown in Figure 8-5a, Figure 8-5b and Figure 8-5c. The depreciated replacement cost of contributed and new assets is shown in the darker colour and in the lighter colour for existing assets.

- 64 -

Figure 8-5a: Projected Depreciated Replacement Cost (Total)

## Lockyer Valley RC - Projected Depreciated Replacement Cost (Facilities\_Total\_S2\_V3)



Figure 8-5b: Projected Depreciated Replacement Cost (Top 10)

## Lockyer Valley RC - Projected Depreciated Replacement Cost (Facilities\_Top10\_S2\_V3)



- 65 -

Figure 8-5c: Projected Depreciated Replacement Cost (Remainder)

## Lockyer Valley RC - Projected Depreciated Replacement Cost (Facilities\_Remainder\_S2\_V3)



## 8.11 KEY ASSUMPTIONS MADE IN FINANCIAL FORECASTS

This section details the key assumptions made in presenting the information contained in this service management plan and in preparing forecasts of required operating and capital expenditure and asset values, depreciation expense and carrying amount estimates. It is presented to enable readers to gain an understanding of the levels of confidence in the data behind the financial forecasts.

Key assumptions made in this service management plan and risks that these may change are shown in Table 8-3.

TABLE 8-3: KEY ASSUMPTIONS MADE IN SM PLAN AND RISKS OF CHANGE

| Key As