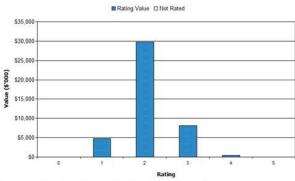

## 3. FACILITIES CONDITION PROFILE

The condition of the facilities has been assessed by having the Top 10 facilities inspected by external parties and using in-house knowledge for the remainder. Figure 3 below shows the condition profile of the facilities. This shows that the facilities are generally in a fair to very good condition.

Figure 3: Facilities Condition Profile