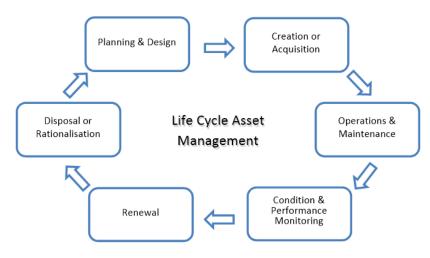

#### 1.4.1 SERVICE MANAGEMENT VS. ASSET MANAGEMENT

Service Management involves the defining of services that the Council provides to the community. This is based on providing services that are either regulated (must be provided by Council, dictated by legislative or regulatory requirements) or are determined by Council as a service that the community either needs or wants and is willing to pay for which can be sustained over the longer term. Asset Management comes into play where the Council has decided to provide a service through the provision of infrastructure and involves managing the assets in the most cost effective way over the assets whole of life. The interrelationship between services and assets is shown pictorially in the diagram below.

Figure 2. Relationship between Service Management and Asset Management

Source: adapted from http://www.assetivity.com.au/images/%20the%20org.png

The following diagram depicts the service management planning process in relation to delivering services to the community through assets. Each stage requires an organisational commitment to service management planning and providing value for money for our ratepayers and stakeholders.

Figure 3. Service Management Planning Process (Providing services through infrastructure)

Source: Adapted from *Figure 4*. *Asset Management Planning Process*, Australian Infrastructure Financial Management Guidelines, pg. 5, Edition 1.0 – 2009, Institute of Public Works Engineering, Australia.