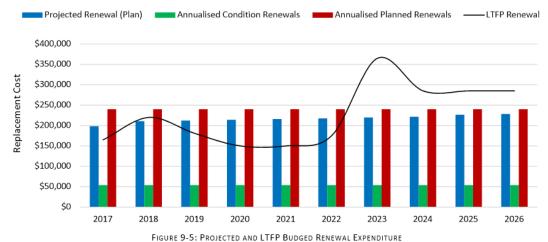

The current long term financial plan should also be revised to ensure there are adequate funds for all planned works.



Parks & Open Space Assets New/Upgrade Expenditure

FIGURE 9-3: CURRENT 10 YEAR NEW/UPGRADE EXPENDITURE PLAN



Parks & Open Space Assets Cumulative New/Upgrade Gap

FIGURE 9-4: CUMULATIVE NEW/UPGRADE GAP

Based on the New/Upgrade program and the available funding in the current long term financial plan, there is insufficient funding to undertake all planned New/Upgrade works.

### 9.2.2 RENEWAL EXPENDITURE

Figure 9-5 shows the projected asset renewal and replacement expenditure over the 10 years of the AM Plan. The projected asset renewal and replacement expenditure is compared to renewal expenditure in the capital works program and the renewal allocation in the LTFP.



Parks & Open Space Assets Renewal Forecast

# Parks & Open Space Assets Condition Renewals Cumulative Surplus ■ Condition Renewals Cumulative Surplus ■ Renewal Plan Cumulative Surplus/Gap 2017 2020 2021 2022 2023 2024 2025 2026 \$2,000,000 \$1,500,000 \$1,000,000 \$500,000 -\$500,000

FIGURE 9-6: CUMULATIVE RENEWAL GAP

Figure 9-6 illustrates the difference in financial position Council will be in if it adopts the condition renewals over the currently planned renewals in the capital works program. By adopting the condition renewals as its renewals program Council will have a \$1,723,036M surplus at the end of the planning period for renewals instead of a \$140K shortfall.

9.3 Expenditure projections for long term financial plan

| Cummulative Gap/Surplus             | Gap/Surplus | Long