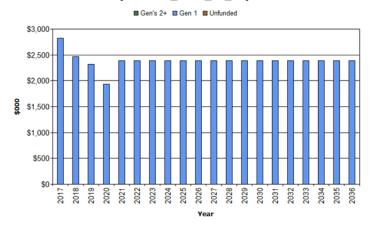

en disposed of. The estimated time frame for this is seven years. The current renewal strategy is simply to renew according to an annual \$1.5m budget, with the selection of projects being largely reactive. The expenditure is summarised in Fig 6-5a, Fig 6-5b, Fig 6-5c. Note that all amounts are shown in real values.

The projected capital renewal and replacement program is shown in Appendix C.

LOCKYER VALLEY REGIONAL COUNCIL - BUILDINGS & FACILITIES SERVICE MANAGEMENT PLAN

<sup>&</sup>lt;sup>9</sup> IPWEA, 2011, IIMM, Sec 3.4.4, p 3 | 60.

 $<sup>^{\</sup>rm 10}$  Based on IPWEA, 2011, IIMM, Sec 3.4.5, p 3  $\mid$  66.

- 45 -

Fig 6-5a: Projected Capital Renewal and Replacement Expenditure (Total)

# Lockyer Valley RC - Projected Capital Renewal Expenditure (Facilities\_Total\_S2\_V3)



Fig 6-5b: Projected Capital Renewal and Replacement Expenditure(Top 10)

# Lockyer Valley RC - Projected Capital Renewal Expenditure (Facilities\_Top10\_S2\_V3)



- 46 -

Fig 6-5c: Projected Capital Renewal and Replacement Expenditure (Remainder)

# Lockyer Valley RC - Projected Capital Renewal Expenditure (Facilities\_Remainder\_S2\_V3)



LVRC carry out renewals on facilities components on an annual basis. As many components have a shorter useful life than for the whole facility, renewal is required before the renewal of the facility. LVRC budget for this based on historical expenditure and is approximately \$1.5m per year. The known renewal projects over the next 4 years exceed the budget. The average of the first four years has been used estimate renewal in the following years. This