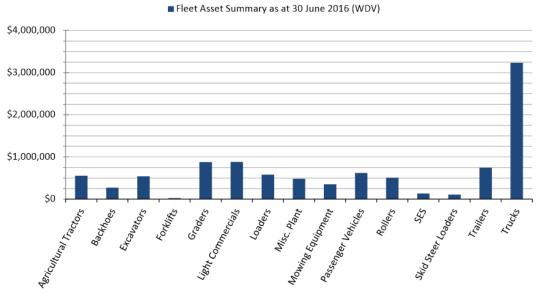

| Trucks                     | 39 |
| A.9        | Trailers                   | 40 |
| A.10       | Light Commercial Vehicles  | 41 |
| A.11       | Passenger Vehicles         | 43 |
| A.12       | SES Vehicles and Plant     | 43 |
| Appendix B | Asset Management Practices | 44 |
| Annondiv C | Closeany                   | 15 |

# 1 EXECUTIVE SUMMARY

This services management plan (SMP) describes the fleet assets provided to the organisation as a means to deliver services to the community and the considerations that need to be made to ensure that the provision of these assets is done in a sustainable and equitable manner, now and into the future.

What Does This Plan Cover?

The fleet assets are valued at \$9.9m (WDV) as at 30 June 2016 and are apportioned as shown in Figure 1-1.



FIGURE 1-1 FLEET ASSET SUMMARY (WDV)

Fleet comparison, Initial cost to acquire, compared with the current written down value and accumulated depreciation.



FIGURE 1-2 FLEET ASSET CONSUMPTION

| Plant Type            | Qty | Asset Cost       | Wr | itten Down<br>Value | <br>cumulated<br>preciation | % of Asset<br>Base<br>Consumed |
|-----------------------|-----|------------------|----|---------------------|-----------------------------|--------------------------------|
| Agricultural Tractors | 8   | \$<br>781,843    | \$ | 553,878             | \$<br>227,965               | 29%                            |
| Backhoes              | 4   | \$<br>553,816    | \$ | 272,290             | \$<br>281,526               | 51%                            |
| Excavators            | 5   | \$<br>7