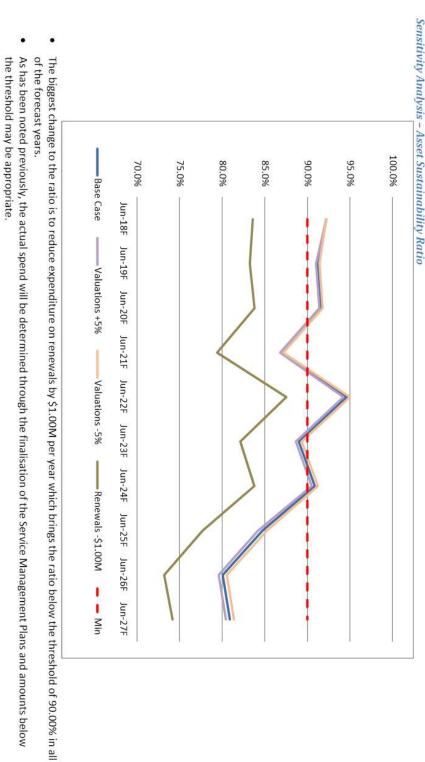

| N/A      | 87.9%      | 88.5%   | 80.9%     |
| Cash Coverage                 | 5.06      | 6.67   | 2.79   | 3.85                  | 6.32     | N/A        | A/N     | 6.60      |

Over the ten years it is apparent that apart from the Asset Sustainability ratio, all of the ratios are within the recommended targets however on a year by year basis there may be some concerns with the Cash Coverage Ratio. The ten year average for the Asset Sustainability ratio remains relatively unchanged for changes in valuations although as expected, a reduction of \$1.00M in renewals has the greatest effect



All of the other sensitivities modelled keep the ratio within the upper and lower thresholds although a 1.00% reduction in employee costs puts the surplus above 10.00% from 2024.





Sensitivity Analysis - Cash Coverage Ratio



would be sufficient cash to operate from 2022.

A 1.00% increase in employee costs causes the ratio to come close to the minimum threshold in 2024, however it is maintained just above that

# Financial Statements 2018 - 2027

illustrates how money received from Council operations is spent. The Statement of Comprehensive Income measures how Council performed in relation to income and expenses during the financial year. This statement

Financial Year. The Statement of Financial Position measures what we own (our assets) and what we owe (our liabilities) and our net worth (equity) at the end of the

The Statement of Changes in Equity measures the changes in our net wealth and shows the movements in our retained earnings, reserves and asset

reva