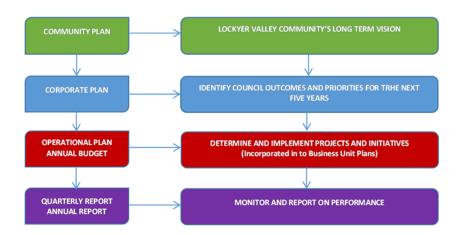

## 1.4 SERVICE MANAGEMENT PLANNING PROCESS

Service management planning is a comprehensive process to ensure that assets are managed and maintained in a way that enables affordable services from infrastructure to be provided in an economically optimal way. Service management planning commences with defining stakeholders, legal and service requirements and balancing needs vs. 'nice to haves'. These quantified needs flow into the organisations strategic planning processes. They help to define inputs and outputs of service management and operational plans, that link through to a long-term financial plan that identifies revenue sources balanced to financing needs to ensure that Council can remain sustainable whilst delivering appropriate services to the community.

#### 1.4.1 SERVICE MANAGEMENT VS. ASSET MANAGEMENT

Service Management involves the defining of services that the Council provides to the community. This is based on providing services that are either regulated (must be provided by Council, dictated by legislative or regulatory requirements) or are determined by Council as a service that the community either needs or wants and is willing to pay for which can be sustained over the longer term. Asset Management comes into play where the Council has decided to provide a service through the provision of infrastructure and involves managing the assets in the most cost effective way over the assets whole of life. The interrelationship between services and assets is shown pictorially in the diagram below.

Figure 2. Relationship between Service Management and Asset Management

Source: adapted from http://www.assetivity.com.au/images/%20the%20org.png

The following diagram depicts the service management planning process in relation to delivering services to the community through assets. Each stage requires an organisational commitment to service management planning and providing value for money for our ratepayers and stakeholders.

Figure 3. Service Management Planning Process (Providing services through infrastructure)

Source: Adapted from *Figure 4*. *Asset Management Planning Process*, Australian Infrastructure Financial Management Guidelines, pg. 5, Edition 1.0 – 2009, Institute of Public Works Engineering, Australia.