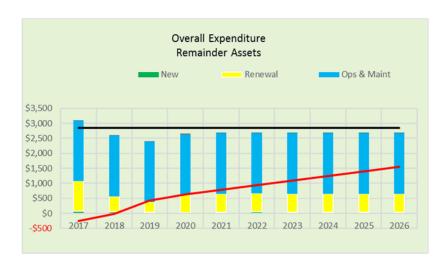

Table 2: Operations and Maintenance Expenditure (\$000's)

| Total     | Year        | 2017    | 2018    | 2019    | 2020    | 2021    | 2022    | 2023    | 2024    | 2025    | 2026    |
|-----------|-------------|---------|---------|---------|---------|---------|---------|---------|---------|---------|---------|
|           | Operations  | \$1,205 | \$1,214 | \$1,217 | \$1,220 | \$1,222 | \$1,225 | \$1,228 | \$1,231 | \$1,234 | \$1,237 |
|           | Maintenance | \$2,595 | \$2,615 | \$2,622 | \$2,626 | \$2,632 | \$2,639 | \$2,645 | \$2,652 | \$2,658 | \$2,665 |
|           | Total       | \$3,800 | \$3,829 | \$3,839 | \$3,846 | \$3,854 | \$3,864 | \$3,873 | \$3,883 | \$3,892 | \$3,902 |
| Top 10    | Operations  | \$589   | \$597   | \$600   | \$602   | \$604   | \$607   | \$609   | \$612   | \$614   | \$617   |
|           | Maintenance | \$1,201 | \$1,218 | \$1,223 | \$1,227 | \$1,232 | \$1,237 | \$1,242 | \$1,248 | \$1,253 | \$1,258 |
|           | Total       | \$1,790 | \$1,815 | \$1,823 | \$1,829 | \$1,836 | \$1,844 | \$1,851 | \$1,860 | \$1,867 | \$1,875 |
| er        | Operations  | \$616   | \$617   | \$618   | \$618   | \$618   | \$619   | \$620   | \$620   | \$621   | \$621   |
| Remainder | Maintenance | \$2,011 | \$2,014 | \$2,017 | \$2,018 | \$2,019 | \$2,021 | \$2,023 | \$2,024 | \$2,027 | \$2,028 |
|           | Total       | \$2,627 | \$2,631 | \$2,635 | \$2,636 | \$2,637 | \$2,640 | \$2,643 | \$2,644 | \$2,648 | \$2,649 |