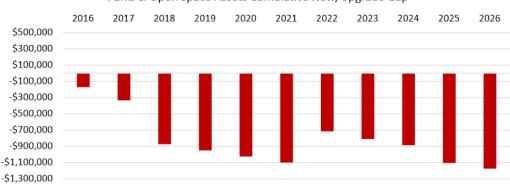

he significant and unnecessary funding allocation to renewals balances with the severe shortfall created by Council's new/upgrade capital works to give this surplus.

### 9.2.1 PLANNED NEW/UPGRADE EXPENDITURE

Figure 9-3 below summarises the currently planned new/upgrade capital works against the current long term financial plan. The lack of and poor distribution of funds as well as the poor distribution of works illustrates bad planning for the new/upgrade capital works. The current capital works program should be revised to give a more consistent annual figure. The current long term financial plan should also be revised to ensure there are adequate funds for all planned works.



Parks & Open Space Assets New/Upgrade Expenditure

FIGURE 9-3: CURRENT 10 YEAR NEW/UPGRADE EXPENDITURE PLAN



Parks & Open Space Assets Cumulative New/Upgrade Gap

FIGURE 9-4: CUMULATIVE NEW/UPGRADE GAP

Based on the New/Upgrade program and the available funding in the current long term financial plan, there is insufficient funding to undertake all planned New/Upgrade works.

### 9.2.2 RENEWAL EXPENDITURE

Figure 9-5 shows the projected asset renewal and replacement expenditure over the 10 years of the AM Plan. The projected asset renewal and replacement expenditure is compared to renewal expenditure in the capital works program and the renewal allocation in the LTFP.



Parks & Open Space Assets Renewal Forecast

# Parks & Open Space Assets Condition Renewals Cumulative Surplus ■ Condition Renewals Cumulative Surplus ■ Renewal Plan Cumulative Surplus/Gap 2017 2020 2021 2022 2023 2024 2025 2026