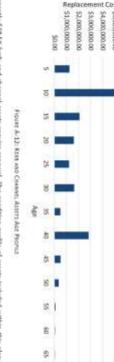

## 3. FACILITIES CONDITION PROFILE

The condition of the facilities has been assessed by having the Top 10 facilities inspected by external parties and using in-house knowledge for the remainder. Figure 3 below shows the condition profile of the facilities. This shows that the facilities are generally in a fair to very good condition.

Figure 3: Facilities Condition Profile