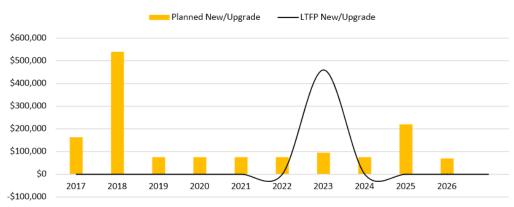

ased renewals are adopted there will be a surplus of approximately \$1.2 M at the end of the planning period. The significant and unnecessary funding allocation to renewals balances with the severe shortfall created by Council's new/upgrade capital works to give this surplus.

### 9.2.1 PLANNED NEW/UPGRADE EXPENDITURE

Figure 9-3 below summarises the currently planned new/upgrade capital works against the current long term financial plan. The lack of and poor distribution of funds as well as the poor distribution of works illustrates bad planning for the new/upgrade capital works. The current capital works program should be revised to give a more consistent annual figure. The current long term financial plan should also be revised to ensure there are adequate funds for all planned works.



Parks & Open Space Assets New/Upgrade Expenditure

FIGURE 9-3: CURRENT 10 YEAR NEW/UPGRADE EXPENDITURE PLAN



Parks & Open Space Assets Cumulative New/Upgrade Gap

FIGURE 9-4: CUMULATIVE NEW/UPGRADE GAP

Based on the New/Upgrade program and the available funding in the current long term financial plan, there is insufficient funding to undertake all planned New/Upgrade works.

### 9.2.2 RENEWAL EXPENDITURE

Figure 9-5 shows the projected asset renewal and replacement expenditure over the 10 years of the AM Plan. The projected asset renewal and replacement expenditure is compared to renewal expenditure in the capital works program and the renewal allocation in the LTFP.



Parks & Open Space Assets Renewal Forecast

# Parks & Open Space Assets Condition Renewals Cumulative Surplus ■ Condi