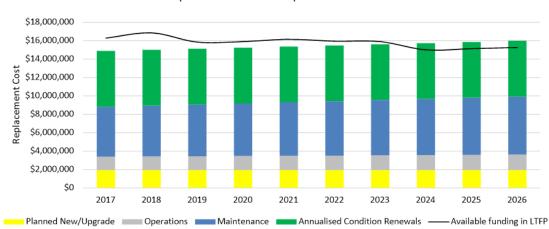

022    | 2023    | 2024    | 2025    | 2026    |
|----------------------|---------|---------|---------|---------|---------|---------|---------|---------|---------|---------|
| Renewal              | \$6,383 | \$9,845 | \$8,724 | \$8,660 | \$8,792 | \$8,468 | \$6,797 | \$7,276 | \$7,276 | \$7,276 |
| New/Upgrade          | \$3,015 | \$0     | \$0     | \$0     | \$0     | \$0     | \$1,500 | \$0     | \$0     | \$0     |
| Total                | \$9,398 | \$9,845 | \$8,724 | \$8,660 | \$8,792 | \$8,468 | \$8,297 | \$7,276 | \$7,276 | \$7,276 |

### 9.2 EXPENDITURE COMPARISON

The financial projections are shown in Figure 9-1 for projected operating (operations and maintenance) and capital expenditure (renewal and upgrade/expansion/new assets). Note that all costs are shown in 2016 values.



### Transport Assets 10 Year Expenditure Forecasts

Figure 9-1: Projected Operating and Capital Expenditure

Based on a 'Bottom Up' approach and asset performance in service, there is enough funding in the long term financial plan to sustainably deliver the service. As shown above the current LTFP is front loaded and will need to be adjusted to smooth the funding to slightly increase in the outlying years.

### 9.2.1 PLANNED NEW/UPGRADE EXPENDITURE



Figure 9-2: 10-Year New/Upgrade Expenditure Plan



Figure 9-3: Cumulative New/Upgrade Gap

Based on the current CAPEX program and the available funding in the current LTFP, there is insufficient funding to undertake all planned New/Upgrade works. For council to continue to deliver its levels of service and minimise risk, Council must revis