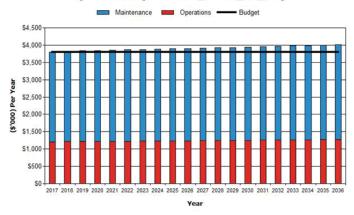

#### 5. OPERATIONS AND MAINTENANCE EXPENDITURE

The forecast operations and maintenance expenditure can be seen in Table 2 . It has been assumed the current levels of maintenance will be continued for the 10 years of this plan and that current levels of service are deemed appropriate. As the facilities asset portfolio is expected to initially decrease as excess buildings are disposed of the operations and maintenance expenditure is assumed to be level over the next 10 years. Although new facilities are expected to be developed in the last few years of the 10 year plan the maintenance effort on these is expected to minimal with the time frame of the 10 year plan.

Table 2: Operations and Maintenance Expenditure (\$000's)

| Total     | Year        | 2017    | 2018    | 2019    | 2020    | 2021    | 2022    | 2023    | 2024    | 2025    | 2026    |
|-----------|-------------|---------|---------|---------|---------|---------|---------|---------|---------|---------|---------|
|           | Operations  | \$1,205 | \$1,214 | \$1,217 | \$1,220 | \$1,222 | \$1,225 | \$1,228 | \$1,231 | \$1,234 | \$1,237 |
|           | Maintenance | \$2,595 | \$2,615 | \$2,622 | \$2,626 | \$2,632 | \$2,639 | \$2,645 | \$2,652 | \$2,658 | \$2,665 |
|           | Total       | \$3,800 | \$3,829 | \$3,839 | \$3,846 | \$3,854 | \$3,864 | \$3,873 | \$3,883 | \$3,892 | \$3,902 |
| Top 10    | Operations  | \$589   | \$597   | \$600   | \$602   | \$604   | \$607   | \$609   | \$612   | \$614   | \$617   |
|           | Maintenance | \$1,201 | \$1,218 | \$1,223 | \$1,227 | \$1,232 | \$1,237 | \$1,242 | \$1,248 | \$1,253 | \$1,258 |
|           | Total       | \$1,790 | \$1,815 | \$1,823 | \$1,829 | \$1,836 | \$1,844 | \$1,851 | \$1,860 | \$1,867 | \$1,875 |
| er        | Operations  | \$616   | \$617   | \$618   | \$618   | \$618   | \$619   | \$620   | \$620   | \$621   | \$621   |
| Remainder | Maintenance | \$2,011 | \$2,014 | \$2,017 | \$2,018 | \$2,019 | \$2,021 | \$2,023 | \$2,024 | \$2,027 | \$2,028 |
|           | Total       | \$2,627 | \$2,631 | \$2,635 | \$2,636 | \$2,637 | \$2,640 | \$2,643 | \$2,644 | \$2,648 | \$2,649 |