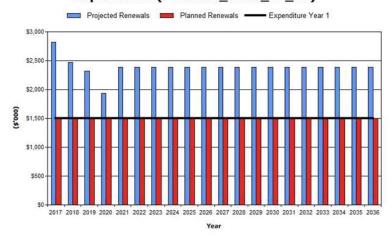

e a financial indicator of approximately 0.9 for the first years of the service management plan and ideally over the 10 year life of the Long Term Financial Plan.

Figure 8-3a, Figure 8-3b and Figure 8-3c show the projected asset renewal and replacement expenditure over the 20 years of the SM Plan. The projected asset renewal and replacement expenditure is compared to renewal and replacement expenditure in the capital works program, which is accommodated in the long term financial plan. With more detailed data the projected renewals will create a graph with many more spikes, showing frequent component renewal requirements.

Figure 8-3a: Projected and LTFP Budgeted Renewal Expenditure (Total)

## Lockyer Valley RC - Projected & LTFP Budgeted Renewal Expenditure (Facilities\_Total\_S2\_V3)



- 56 -

Figure 8-3b: Projected and LTFP Budgeted Renewal Expenditure (Top 10)

## Lockyer Valley RC - Projected & LTFP Budgeted Renewal Expenditure (Facilities\_Top10\_S2\_V3)



Figure 8-3c: Projected and LTFP Budgeted Renewal Expenditure (Remainder)

## Lockyer Valley RC - Projected & LTFP Budgeted Renewal Expenditure (Facilities\_Remainder\_S2\_V3)



Table 8-1a, Table 8-1b and Table 8-1c shows the shortfall between projected renewal and replacement expenditures and expenditure accommodated in long term financial plan.

TABLE 8-1A: PROJECTED AND LTFP BUDGETED RENEWALS AND FINANCING SHORTFALL (TOTAL)

| Year End<br>June 30 | Projected<br>Renewals<br>(\$'000) | LTFP Renewal<br>Budget<br>(\$'000) | Renewal Financing<br>Shortfall (- gap,<br>+ surplus) (\$'000) | Cumulative Shortfall<br>(-