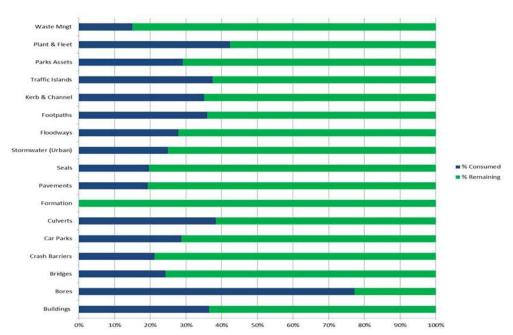

#### 2.2 STATE OF THE ASSETS

The financial status of the regions assets is shown in Table 2 below.

TABLE 2. FINANCIAL STATUS OF THE REGIONS ASSETS

| Туре                     | Current<br>Replacement<br>Cost | Accumulated<br>Depreciation | Depreciated<br>Replacement Cost | % Consumed of<br>Asset Class |
|--------------------------|--------------------------------|-----------------------------|---------------------------------|------------------------------|
| Buildings and Facilities | 90,396,444                     | 33,009,480                  | 57,386,965                      | 36.52%                       |
| Bores                    | 1,278,399                      | 987,962                     | 290,438                         | 77.28%                       |
| Bridges                  | 23,330,498                     | 5,645,531                   | 17,684,967                      | 24.20%                       |
| Crash Barriers           | 1,487,722                      | 313,843                     | 1,173,879                       | 21.10%                       |
| Car Parks                | 2,300,810                      | 660,073                     | 1,640,737                       | 28.69%                       |
| Culverts                 | 20,886,095                     | 7,997,873                   | 12,888,222                      | 38.29%                       |
| Formation                | 79,283,070                     | 0                           | 79,283,070                      | 0.00%                        |
| Pavements                | 221,438,403                    | 42,583,185                  | 178,855,217                     | 19.23%                       |
| Seals                    | 63,376,803                     | 12,460,807                  | 50,915,995                      | 19.66%                       |
| Stormwater (Urban)       | 38,527,071                     | 9,593,893                   | 28,933,179                      | 24.90%                       |
| Floodways                | 23,231,937                     | 6,480,530                   | 16,751,407                      | 27.89%                       |
| Footpaths                | 7,657,305                      | 2,750,743                   | 16,751,407                      | 35.92%                       |
| Kerb & Channel           | 17,413,286                     | 6,111,296                   | 11,301,990                      | 35.10%                       |
| Traffic Islands          | 1,326,917                      | 496,456                     | 830,461                         | 37.41%                       |
| Parks Related            | 8,799,906                      | 2,566,381                   | 6,233,525                       | 29.16%                       |
| Plant & Fleet            | 17,370,527                     | 7,350,551                   | 10,019,975                      | 42.32%                       |
| Waste Management         | 6,667,020                      | 994,746                     | 5,672,274                       | 14.92%                       |
| Total                    | \$624,772,213                  | \$140,003,349               | \$484,768,863                   |                              |

FIGURE 4. CURRENT REPLACEMENT COST OF THE REGIONS ASSETS BY PROPORTION

Current Replacement Cost \$ (,000)

FIGURE 5. ASSET TYPE BY PERCENTAGE CONSUMED

Lockyer Valley Regional Council – Service Management Strategy 2017 - 2020