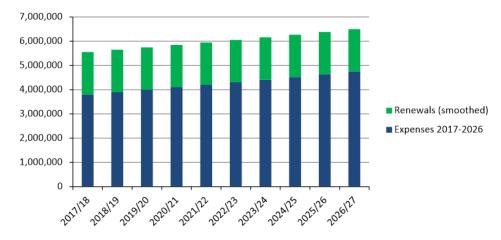

This SMP shows that assets are generally being maintained at acceptable levels and that capital expenditure is in line with current requirements. LVRC is, in general, managing the facilities assets at an acceptable level. The major concern is the current investment level in renewals. The investment is less than the current depreciation charge, which in turn is less that the project renewal requirement. The renewal requirement will need investigation before the next iteration of the Service Management Plan. It also shows that LVRC require improved data on the assets and a focused strategic service management capability to increase the confidence of decision making and provide more detailed an accurate long term financial forecasts.