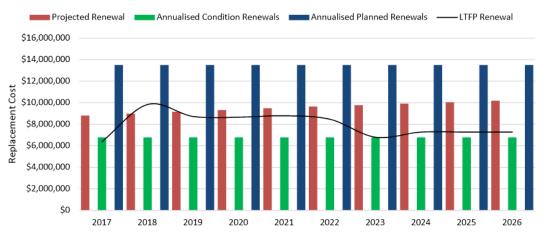

## 2.3.5 TRANSPORT

Council maintains stewardship over approximately \$460m (fair value) of the community's roads and road related assets that make up the transport networks throughout the region. Since the 2011 flooding event approximately \$200m worth of assets have had significant repairs and renewal occur. The unplanned result of this occurrence is that Council has had a high level of investment in the transport infrastructure through largely external funding streams. Councils transport assets when viewed at a macro level are in relatively good condition and Council is well placed to maximise the benefit from this significant investment. Council has devoted significant effort over the past two (2) years inspecting and condition rating its transport assets. The SMP is based on a good knowledge of the

networks and their performance in service. Future iterations of the SMP will need to include a greater focus on the deterioration modelling of the asset classes and better modelling of future renewal expenditure.