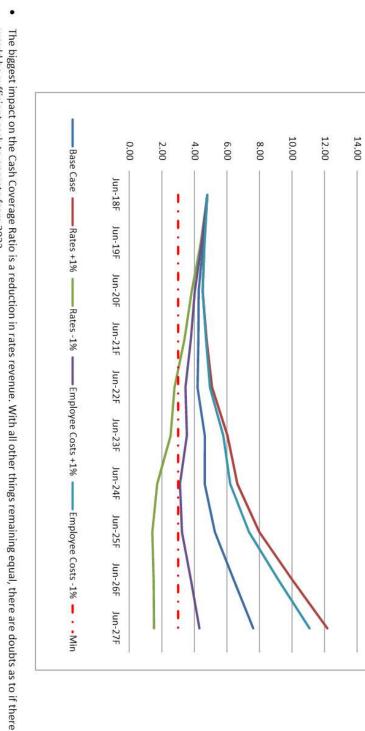

%   | 80.9%     |
| Cash Coverage                 | 5.06      | 6.67   | 2.79   | 3.85                  | 6.32     | N/A        | A/N     | 6.60      |

Over the ten years it is apparent that apart from the Asset Sustainability ratio, all of the ratios are within the recommended targets however on a year by year basis there may be some concerns with the Cash Coverage Ratio. The ten year average for the Asset Sustainability ratio remains relatively unchanged for changes in valuations although as expected, a reduction of \$1.00M in renewals has the greatest effect



All of the other sensitivities modelled keep the ratio within the upper and lower thresholds although a 1.00% reduction in employee costs puts the surplus above 10.00% from 2024.





Sensitivity Analysis - Cash Coverage Ratio



would be sufficient cash to operate from 2022.

A 1.00% increase in employee costs causes the ratio to come close to the minimum threshold in 2024, however it is maintained just above that

# Financial Statements 2018 - 2027

illustrates how money received from Council operations is spent. The Statement of Comprehensive Income measures how Council performed in relation to income and expenses during the financial year. This statement

Financial Year. The Statement of Financial Position measures what we own (our assets) and what we owe (our liabilities) and our net worth (equity) at the end of the

The Statement of Changes in Equity measures the changes in our net wealth and shows the movements in our retained earnings, reserves and asset

revaluation surplus. This statement outlines how w