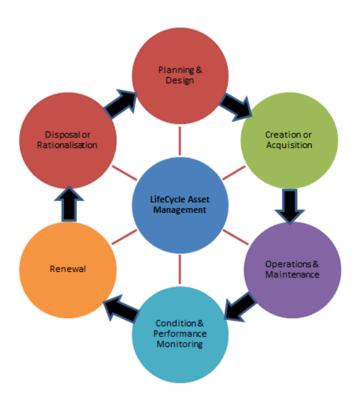

#### 1.4.1 SERVICE MANAGEMENT VS. ASSET MANAGEMENT

Service Management involves the defining of services that the Council provides to the community. This is based on providing services that are either regulated (must be provided by Council, dictated by legislative or regulatory requirements) or are determined by Council as a service that the community either needs or wants and is willing to pay for which can be sustained over the longer term. Asset Management comes into play where the Council has decided to provide a service through the provision of infrastructure and involves managing the assets in the most cost effective way over the assets whole of life. The interrelationship between services and assets is shown pictorially in the diagram below.

Figure 2. Relationship between Service Management and Asset Management

Source: adapted from http://www.assetivity.com.au/images/%20the%20org.png

The following diagram depicts the service management planning process in relation to delivering services to the community through assets. Each stage requires an organisational commitment to service management planning and providing value for money for our ratepayers and stakeholders.