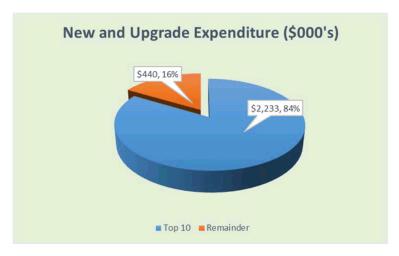

Table 2: Operations and Maintenance Expenditure (\$000's)

| Total     | Year        | 2017    | 2018    | 2019    | 2020    | 2021    | 2022    | 2023    | 2024    | 2025    | 2026    |
|-----------|-------------|---------|---------|---------|---------|---------|---------|---------|---------|---------|---------|
|           | Operations  | \$1,205 | \$1,214 | \$1,217 | \$1,220 | \$1,222 | \$1,225 | \$1,228 | \$1,231 | \$1,234 | \$1,237 |
|           | Maintenance | \$2,595 | \$2,615 | \$2,622 | \$2,626 | \$2,632 | \$2,639 | \$2,645 | \$2,652 | \$2,658 | \$2,665 |
|           | Total       | \$3,800 | \$3,829 | \$3,839 | \$3,846 | \$3,854 | \$3,864 | \$3,873 | \$3,883 | \$3,892 | \$3,902 |
| Top 10    | Operations  | \$589   | \$597   | \$600   | \$602   | \$604   | \$607   | \$609   | \$612   | \$614   | \$617   |
|           | Maintenance | \$1,201 | \$1,218 | \$1,223 | \$1,227 | \$1,232 | \$1,237 | \$1,242 | \$1,248 | \$1,253 | \$1,258 |
|           | Total       | \$1,790 | \$1,815 | \$1,823 | \$1,829 | \$1,836 | \$1,844 | \$1,851 | \$1,860 | \$1,867 | \$1,875 |
| er        | Operations  | \$616   | \$617   | \$618   | \$618   | \$618   | \$619   | \$620   | \$620   | \$621   | \$621   |
| Remainder | Maintenance | \$2,011 | \$2,014 | \$2,017 | \$2,018 | \$2,019 | \$2,021 | \$2,023 | \$2,024 | \$2,027 | \$2,028 |
|           | Total       | \$2,627 | \$2,631 | \$2,635 | \$2,636 | \$2,637 | \$2,640 | \$2,643 | \$2,644 | \$2,648 | \$2,649 |