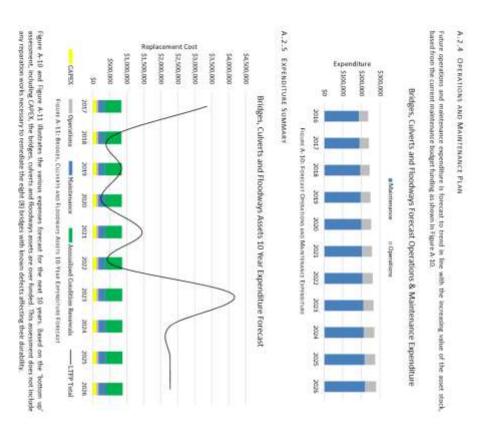

# 4. EXPENDITURE ANALYSIS

Expenditure is incurred on facilities related assets in three main areas, these being:

- Operations and maintenance day to day costs to keep the assets in a serviceable condition and to slow the rate of deterioration.
- Renewals replacing assets with like for like to deliver the same level of service, at or near the end of the
  assets economic life.
- New/upgrade works replacing assets with a new or improved asset to provide a higher level of service than
  was previously provided or a new service, i.e. safer road, reduced travel times, improved drainage, providing a
  service that did not previously exist in that location etc.

#### 5. OPERATIONS AND MAINTENANCE EXPENDITURE

The forecast operations and maintenance expenditure can be seen in Table 2 . It has been assumed the current levels of maintenance will be continued for the 10 years of this plan and that current levels of service are deemed appropriate. As the facilities asset portfolio is expected to initially decrease as excess buildings are disposed of the operations and maintenance expenditure is assumed to be level over the next 10 years. Although new facilities are expected to be developed in the last few years of the 10 year plan the maintenance effort on these is expected to minimal with the time frame of the 10 year plan.

Table 2: Operations and Maintenance Expenditure (\$000's)

| Total     | Year        | 2017    | 2018    | 2019    | 2020    | 2021    | 2022    | 2023    | 2024    | 2025    | 2026    |
|-----------|-------------|---------|---------|---------|---------|---------|---------|---------|---------|---------|---------|
|           | Operations  | \$1,205 | \$1,214 | \$1,217 | \$1,220 | \$1,222 | \$1,225 | \$1,228 | \$1,231 | \$1,234 | \$1,237 |
|           | Maintenance | \$2,595 | \$2,615 | \$2,622 | \$2,626 | \$2,632 | \$2,639 | \$2,645 | \$2,652 | \$2,658 | \$2,665 |
|           | Total       | \$3,800 | \$3,829 | \$3,839 | \$3,846 | \$3,854 | \$3,864 | \$3,873 | \$3,883 | \$3,892 | \$3,902 |
| Top 10    | Operations  | \$589   | \$597   | \$600   | \$602   | \$604   | \$607   | \$609   | \$612   | \$614   | \$617   |
|           | Maintenance | \$1,201 | \$1,218 | \$1,223 | \$1,227 | \$1,232 | \$1,237 | \$1,242 | \$1,248 | \$1,253 | \$1,258 |
|           | Total       | \$1,790 | \$1,815 | \$1,823 | \$1,829 | \$1,836 | \$1,844 | \$1,851 | \$1,860 | \$1,867 | \$1,875 |
| er        | Operations  | \$616   | \$617   | \$618   | \$618   | \$618   | \$619   | \$620   | \$620   | \$621   | \$621   |
| Remainder | Maintenance | \$2,011 | \$2,014 | \$2,017 | \$2,018 | \$2,019 | \$2,021 | \$2,023 | \$2,024 | \$2,027 | \$2,028 |
|           | Total       | \$2,627 | \$2,631 | \$2,635 | \$2,636 | \$2,637 | \$2,640 | \$2,643 | \$2,644 | \$2,648 | \$2,649 |