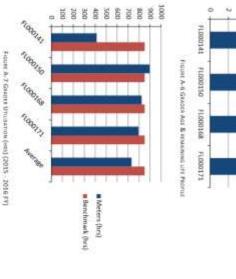

## 3. FACILITIES CONDITION PROFILE

The condition of the facilities has been assessed by having the Top 10 facilities inspected by external parties and using in-house knowledge for the remainder. Figure 3 below shows the condition profile of the facilities. This shows that the facilities are generally in a fair to very good condition.

Figure 3: Facilities Condition Profile