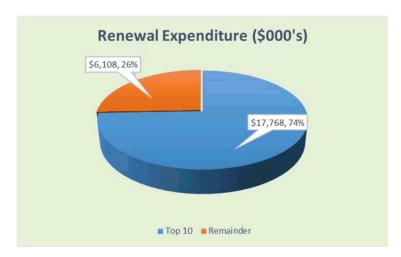

Table 2: Operations and Maintenance Expenditure (\$000's)

| Total     | Year        | 2017    | 2018    | 2019    | 2020    | 2021    | 2022    | 2023    | 2024    | 2025    | 2026    |
|-----------|-------------|---------|---------|---------|---------|---------|---------|---------|---------|---------|---------|
|           | Operations  | \$1,205 | \$1,214 | \$1,217 | \$1,220 | \$1,222 | \$1,225 | \$1,228 | \$1,231 | \$1,234 | \$1,237 |
|           | Maintenance | \$2,595 | \$2,615 | \$2,622 | \$2,626 | \$2,632 | \$2,639 | \$2,645 | \$2,652 | \$2,658 | \$2,665 |
|           | Total       | \$3,800 | \$3,829 | \$3,839 | \$3,846 | \$3,854 | \$3,864 | \$3,873 | \$3,883 | \$3,892 | \$3,902 |
| Top 10    | Operations  | \$589   | \$597   | \$600   | \$602   | \$604   | \$607   | \$609   | \$612   | \$614   | \$617   |
|           | Maintenance | \$1,201 | \$1,218 | \$1,223 | \$1,227 | \$1,232 | \$1,237 | \$1,242 | \$1,248 | \$1,253 | \$1,258 |
|           | Total       | \$1,790 | \$1,815 | \$1,823 | \$1,829 | \$1,836 | \$1,844 | \$1,851 | \$1,860 | \$1,867 | \$1,875 |
| er        | Operations  | \$616   | \$617   | \$618   | \$618   | \$618   | \$619   | \$620   | \$620   | \$621   | \$621   |
| Remainder | Maintenance | \$2,011 | \$2,014 | \$2,017 | \$2,018 | \$2,019 | \$2,021 | \$2,023 | \$2,024 | \$2,027 | \$2,028 |
|           | Total       | \$2,627 | \$2,631 | \$2,635 | \$2,636 | \$2,637 | \$2,640 | \$2,643 | \$2,644 | \$2,648 | \$2,649 |