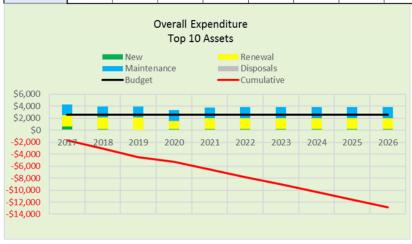

# 4. EXPENDITURE ANALYSIS

Expenditure is incurred on facilities related assets in three main areas, these being:

- Operations and maintenance day to day costs to keep the assets in a serviceable condition and to slow the rate of deterioration.
- Renewals replacing assets with like for like to deliver the same level of service, at or near the end of the
  assets economic life.
- New/upgrade works replacing assets with a new or improved asset to provide a higher level of service than
  was previously provided or a new service, i.e. safer road, reduced travel times, improved drainage, providing a
  service that did not previously exist in that location etc.