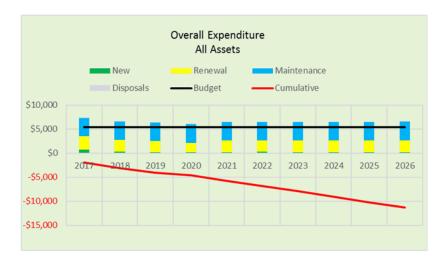

# 4. EXPENDITURE ANALYSIS

Expenditure is incurred on facilities related assets in three main areas, these being:

- Operations and maintenance day to day costs to keep the assets in a serviceable condition and to slow the rate of deterioration.
- Renewals replacing assets with like for like to deliver the same level of service, at or near the end of the
  assets economic life.
- New/upgrade works replacing assets with a new or improved asset to provide a higher level of service than
  was previously provided or a new service, i.e. safer road, reduced travel times, improved drainage, providing a
  service that did not previously exist in that location etc.