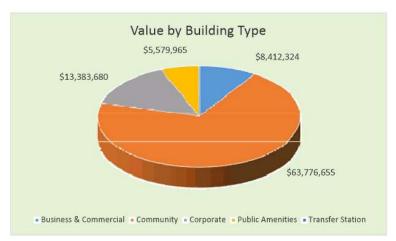

Table 1: Facility Values by Type

|                       | Total        | Top 10       | Remainder    |  |
|-----------------------|--------------|--------------|--------------|--|
| Business & Commercial | \$8,412,324  | \$0          | \$8,412,324  |  |
| Community             | \$63,776,655 | \$40,054,081 | \$23,722,574 |  |
| Corporate             | \$13,383,680 | \$3,076,250  | \$10,307,430 |  |
| Public Amenities      | \$5,579,965  | \$0          | \$5,579,965  |  |
| Transfer Station      | \$51,280     | \$0          | \$51,280     |  |
| Total                 | \$91,203,905 | \$43,130,331 | \$48,073,573 |  |

<sup>&</sup>lt;sup>1</sup> Australian Bureau of Statistics 2016

- 2 -

Figure 1: Facility Values by Type

In order to provide a focused Facilities Strategy LVRC have identified their Top 10 Facilities with this plan showing the split between the Top 10 and the remainder of the facilities.