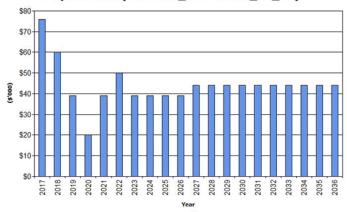

Figure 1. Revenue by Source, 2016-17 Financial Year

Approximately 13% of revenue for the Lockyer Valley Regional Council has been supplied through general purpose government grants. This high reliance on external funding streams makes it imperative for Council to manage the balance between services, assets and controlling operational expenditure to achieve long term sustainability.