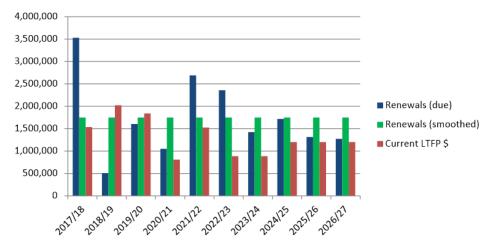

This SMP shows that assets are generally being maintained at acceptable levels and that capital expenditure is in line with current requirements. LVRC is, in general, managing the facilities assets at an acceptable level. The major concern is the current investment level in renewals. The investment is less than the current depreciation charge, which in turn is less that the project renewal requirement. The renewal requirement will need investigation before the next iteration of the Service Management Plan. It also shows that LVRC require improved data on the assets and a focused strategic service management capability to increase the confidence of decision making and provide more detailed an accurate long term financial forecasts.

The SMP shows that assets are generally being maintained at acceptable levels and that capital expenditure is in line with current requirements. One major concern is the current investment level in renewals, meaning that although the level of investment is appropriate the split between providing new assets and renewing current assets may be out of alignment. Council will need to improve the asset information on the buildings and facilities assets so that informed decisions can be made in the provision of services provided by the buildings and facilities assets across the region. Councils significant holding of water bores will be included in future iterations of this plan