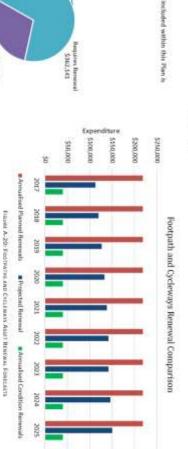

ITION FROM III

At New \$1,566,745

Stisa,403

5315,544 08her

A.4.1 DATA AND PARAMETERS A.4 FOOTPATHS AND CYCLEWAYS

The footpath and Cycleway assets covered by this service management plan are shown in Table A-T. Replacement Values ation data at 30 June 2016.

Footpaths and Cycleways Asset Type Replacement Cost \$7,507,271



Currently \$362K of footpath and cycleway assets require renewal. The condition profile of assets shown in figure A-18.

Footpath and Cycleways Condition Profile

FIGURE A-17: FOOTPATHS AND CYCLIWAYS ASSETS ARE PROVIDE

A.4.2 Footpaths and Cycleways New/upgrade Program Projected upgrade/new asset expenditures are summarised in Figure A-19. \$1,000,000 50,500,000 \$2,000,000 \$2,500,000 \$3,000,000 53,500,000 \$4,000,000 Footpath and Cycleways New/Upgrade Estimates



There was no expenditure on renewals for footpaths and cycleways for 2015, Future expenditure is forecast to trend in line with the increasing value of the asset stock. Projected renewal and Condition hased intercast expenditures are sammarised in Figure A-20. A.4.3 FOOTPATHS AND CYCLEWAYS RENEWAL PLAN 2017 FIGURE A-191 FOOTSATE 8100 2019 2020 7021 2022 2023 2024

Page | 55

Attachment 7 12.1 Page 309



| Year | New/Upgrade | Renewals ('000s) | Maintenance &      | Total ('000s) |
|------|-------------|------------------|--------------------|---------------|
|      | (10001)     | THE SECOND       | Operations ('000s) | 20.00         |
| 2017 | \$458       | \$40             | \$128              | \$638         |
| 2018 | \$458       | 540              | \$130              | \$640