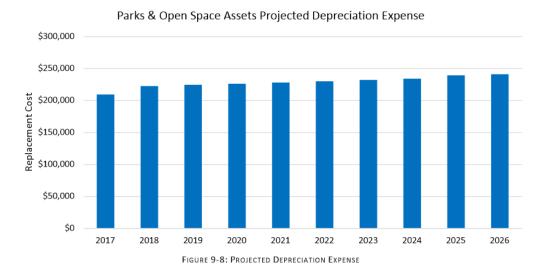

----------|------------|---------------------|
| Parks and Open Space | \$8,443          | \$2,465                  | \$5,978    | \$206               |

Asset values are forecast to increase as additional assets are added to the asset stock from construction and acquisition by Council, from assets constructed by land developers and others, and those donated to Council. Figure 9-7 shows the projected replacement cost asset values over the planning period in real values.

\$12,000,000 \$10,000,000 Replacement Cost \$8,000,000 \$6,000,000 \$4,000,000 \$2,000,000 \$0 2017 2018 2019 2020 2021 2022 2023 2024 2025 2026

Parks & Open Space Assets Projected Asset Values

FIGURE 9-7: PROJECTED ASSET VALUES

Depreciation expense values are forecast in line with asset values as shown in Figure 9-8.



The depreciated replacement cost will vary over the forecast period depending on the rates of addition of new assets, disposal of old assets and consumption and renewal of existing assets.



Parks & Open Space Assets Fair Value (Current Written Down Value)

FIGURE 9-9: PROJECTED DEPRECIATED REPLACEMENT COST

### 9.5 Sustainability and Financial Ratios

Capital Expenditure for 2015/16 is shown in Table 9-3.

TABLE 9-3: CAPITAL EXPENDITURE ON INFRASTRUCTURE ASSETS 2015-16 (\$000's)

| Year    | Capital Renewal Expenditure | Capital New/Upgrade<br>Expenditure | Total Capital Expenditure |
|---------|-----------------------------|------------------------------------|---------------------------|
| 2015-16 | \$100                       | \$172                              | \$272