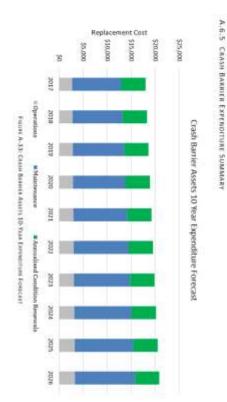

#### 2.2 STATE OF THE ASSETS

The financial status of the regions assets is shown in Table 2 below.

TABLE 2. FINANCIAL STATUS OF THE REGIONS ASSETS

| Туре                     | Current<br>Replacement<br>Cost | Accumulated<br>Depreciation | Depreciated<br>Replacement Cost | % Consumed of<br>Asset Class |
|--------------------------|--------------------------------|-----------------------------|---------------------------------|------------------------------|
| Buildings and Facilities | 90,396,444                     | 33,009,480                  | 57,386,965                      | 36.52%                       |
| Bores                    | 1,278,399                      | 987,962                     | 290,438                         | 77.28%                       |
| Bridges                  | 23,330,498                     | 5,645,531                   | 17,684,967                      | 24.20%                       |
| Crash Barriers           | 1,487,722                      | 313,843                     | 1,173,879                       | 21.10%                       |
| Car Parks                | 2,300,810                      | 660,073                     | 1,640,737                       | 28.69%                       |
| Culverts                 | 20,886,095                     | 7,997,873                   | 12,888,222                      | 38.29%                       |
| Formation                | 79,283,070                     | 0                           | 79,283,070                      | 0.00%                        |
| Pavements                | 221,438,403                    | 42,583,185                  | 178,855,217                     | 19.23%                       |
| Seals                    | 63,376,803                     | 12,460,807                  | 50,915,995                      | 19.66%                       |
| Stormwater (Urban)       | 38,527,071                     | 9,593,893                   | 28,933,179                      | 24.90%                       |
| Floodways                | 23,231,937                     | 6,480,530                   | 16,751,407                      | 27.89%                       |
| Footpaths                | 7,657,305                      | 2,750,743                   | 16,751,407                      | 35.92%                       |
| Kerb & Channel           | 17,413,286                     | 6,111,296                   | 11,301,990                      | 35.10%                       |
| Traffic Islands          | 1,326,917                      | 496,456                     | 830,461                         | 37.41%                       |
| Parks Related            | 8,799,906                      | 2,566,381                   | 6,233,525                       | 29.16%                       |
| Plant & Fleet            | 17,370,527                     | 7,350,551                   | 10,019,975                      | 42.32%                       |
| Waste Management         | 6,667,020                      | 994,746                     | 5,672,274                       | 14.92%                       |
| Total                    | \$624,772,213                  | \$140,003,349               | \$484,768,863                   |                              |