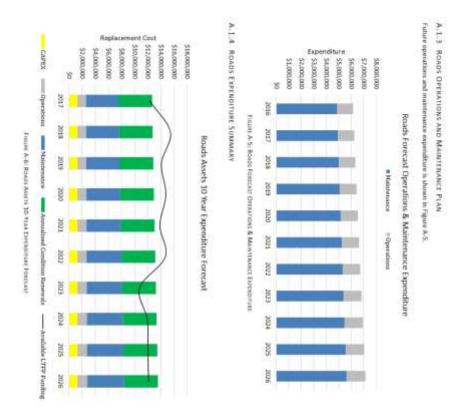

he expenditure forecasts found in this SMP. | Tony Brett                |           | March<br>2018    |
| 6.      | Set intervention levels for maintenance                                            | Baldeep Sehmi             |           | June 2018        |
| 7.      | Review asset data and confirm asset lives and condition.                           | Matt Burdett              |           | June 2018        |

### 10.3 Monitoring and Review Procedures

This Plan will be reviewed prior to budget preparation and amended to recognise any material changes in service levels and/or resources available to provide those services as a result of the budget decision process.

### 11 APPENDICES

Appendix A Transport Asset Type Analysis Appendix B Asset Management Practices

Appendix C Glossary





| ¥.    | New/Upgrade ('000s) | Renewals ('000s) | Maintenance & Operations<br>('000s) | Total ('000s) |
|-------|---------------------|------------------|-------------------------------------|---------------|
| 2017  | \$1.783             | \$5,138          | \$6,253                             | \$12,674      |
| 2018  | \$1,783             | 55 138           | \$6,347                             | 512,768       |
| 2019  | \$1,783             | 55,138           | 56,442                              | \$12,863      |
| 2020  | \$1,783             | 55,138           | \$6,539                             | 512,960       |
| 2023  | \$1,783             | 55,138           | \$6,637                             | 513,058       |
| 2022  | 51,283              | 55,138           | 56,737