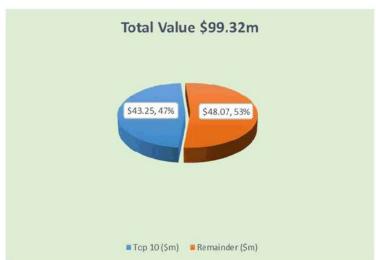

Table 1: Facility Values by Type

|                       | Total        | Top 10       | Remainder    |  |
|-----------------------|--------------|--------------|--------------|--|
| Business & Commercial | \$8,412,324  | \$0          | \$8,412,324  |  |
| Community             | \$63,776,655 | \$40,054,081 | \$23,722,574 |  |
| Corporate             | \$13,383,680 | \$3,076,250  | \$10,307,430 |  |
| Public Amenities      | \$5,579,965  | \$0          | \$5,579,965  |  |
| Transfer Station      | \$51,280     | \$0          | \$51,280     |  |
| Total                 | \$91,203,905 | \$43,130,331 | \$48,073,573 |  |

<sup>&</sup>lt;sup>1</sup> Australian Bureau of Statistics 2016

- 2 -

Figure 1: Facility Values by Type

In order to provide a focused Facilities Strategy LVRC have identified their Top 10 Facilities with this plan showing the split between the Top 10 and the remainder of the facilities.