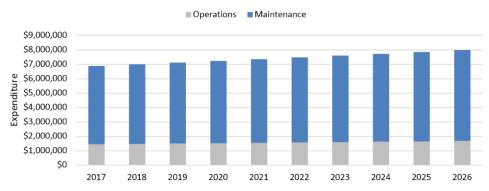

#### 5. OPERATIONS AND MAINTENANCE EXPENDITURE

The forecast operations and maintenance expenditure can be seen in Table 2 . It has been assumed the current levels of maintenance will be continued for the 10 years of this plan and that current levels of service are deemed appropriate. As the facilities asset portfolio is expected to initially decrease as excess buildings are disposed of the operations and maintenance expenditure is assumed to be level over the next 10 years. Although new facilities are expected to be developed in the last few years of the 10 year plan the maintenance effort on these is expected to minimal with the time frame of the 10 year plan.

Table 2: Operations and Maintenance Expenditure (\$000's)

| Total     | Year        | 2017    | 2018    | 2019    | 2020    | 2021    | 2022    | 2023    | 2024    | 2025    | 2026    |
|-----------|-------------|---------|---------|---------|---------|---------|---------|---------|---------|---------|---------|
|           | Operations  | \$1,205 | \$1,214 | \$1,217 | \$1,220 | \$1,222 | \$1,225 | \$1,228 | \$1,231 | \$1,234 | \$1,237 |
|           | Maintenance | \$2,595 | \$2,615 | \$2,622 | \$2,626 | \$2,632 | \$2,639 | \$2,645 | \$2,652 | \$2,658 | \$2,665 |
|           | Total       | \$3,800 | \$3,829 | \$3,839 | \$3,846 | \$3,854 | \$3,864 | \$3,873 | \$3,883 | \$3,892 | \$3,902 |
| Top 10    | Operations  | \$589   | \$597   | \$600   | \$602   | \$604   | \$607   | \$609   | \$612   | \$614   | \$617   |
|           | Maintenance | \$1,201 | \$1,218 | \$1,223 | \$1,227 | \$1,232 | \$1,237 | \$1,242 | \$1,248 | \$1,253 | \$1,258 |
|           | Total       | \$1,790 | \$1,815 | \$1,823 | \$1,829 | \$1,836 | \$1,844 | \$1,851 | \$1,860 | \$1,867 | \$1,875 |
| er        | Operations  | \$616   | \$617   | \$618   | \$618   | \$618   | \$619   | \$620   | \$620   | \$621   | \$621   |
| Remainder | Maintenance | \$2,011 | \$2,014 | \$2,017 | \$2,018 | \$2,019 | \$2,021 | \$2,023 | \$2,024 | \$2,027 | \$2,028 |
|           | Total       | \$2,627 | \$2,631 | \$2,635 | \$2,636 | \$2,637 | \$2,640 | \$2,643 | \$2,644 | \$2,648 | \$2,649 |