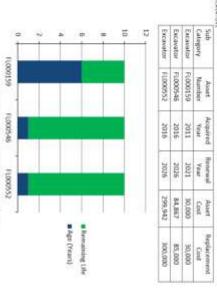

#### 2.3.3 FLEET MANAGEMENT

Council currently operates and maintains a significant fleet with a current depreciated replacement cost of \$9.8 m. To replace this fleet in current costs would require an investment of over \$20m. In 2011 devastating floods impacted the Lockyer Valley and Council kept the fleet inventory at the levels at the time to assist with the recovery effort. Since 2016 Council has embarked on a review of its fleet and has worked on a 'right sizing' of the fleet to meet service delivery requirements and remain within affordability constraints. The fleet 'right sizing' has been undertaken and largely completed during the 2016/17 financial year. The current fleet holdings are deemed appropriate to the levels of service that are delivered across the region. Within the Fleet SMP fleet requirements have been defined and a replacement program developed for the 10 year planning period. The SMP will be reviewed each year to ensure that it remains relevant to the organisation.

The Top 10 Facilities are:

- Lockyer Valley Sports and Aquatic Centre

- Lockyer Valley Cultural Centre Grantham Butter Factory Murphys Creek Community Hall Helidon Soldiers Memorial
- Laidley Multi-purpose Community / Sports Centre
- Gatton Administration Building
- Laidley Cultural Centre
- Gatton Shire Hall
- Withcott Indoor Sports Centre

These infrastructure assets have the following replacement values:

Figure 2: Facilities Assets Current Replacement Value

- 3 -