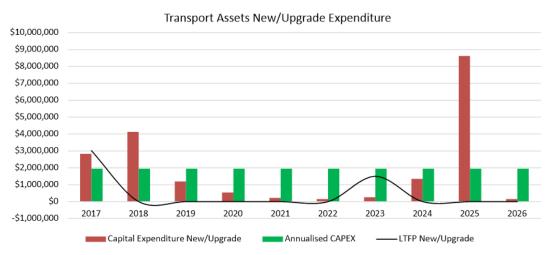

| \$9,845 | \$8,724 | \$8,660 | \$8,792 | \$8,468 | \$8,297 | \$7,276 | \$7,276 | \$7,276 |

### 9.2 EXPENDITURE COMPARISON

The financial projections are shown in Figure 9-1 for projected operating (operations and maintenance) and capital expenditure (renewal and upgrade/expansion/new assets). Note that all costs are shown in 2016 values.



### Transport Assets 10 Year Expenditure Forecasts

Figure 9-1: Projected Operating and Capital Expenditure

Based on a 'Bottom Up' approach and asset performance in service, there is enough funding in the long term financial plan to sustainably deliver the service. As shown above the current LTFP is front loaded and will need to be adjusted to smooth the funding to slightly increase in the outlying years.

### 9.2.1 PLANNED NEW/UPGRADE EXPENDITURE



Figure 9-2: 10-Year New/Upgrade Expenditure Plan



Figure 9-3: Cumulative New/Upgrade Gap

Based on the current CAPEX program and the available funding in the current LTFP, there is insufficient funding to undertake all planned New/Upgrade works. For council to continue to deliver its levels of service and minimise risk, Council must revise and improve both the capital works program and funding allocations. The funding allocations for capital works should closely align with a revised planned CAPEX program based on need.

### 9.2.2 RENEWAL EXPENDITURE

Figure 9-4 shows the projected asset renewal and replacement expenditure over the 10 years of the SMP. The projected asset renewal and replacement expenditure is compared to renewal and replacement expenditure in the capital works program,