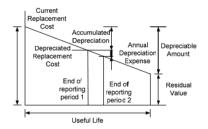

#### 2.2 STATE OF THE ASSETS

The financial status of the regions assets is shown in Table 2 below.

TABLE 2. FINANCIAL STATUS OF THE REGIONS ASSETS

| Туре                     | Current<br>Replacement<br>Cost | Accumulated<br>Depreciation | Depreciated<br>Replacement Cost | % Consumed of<br>Asset Class |
|--------------------------|--------------------------------|-----------------------------|---------------------------------|------------------------------|
| Buildings and Facilities | 90,396,444                     | 33,009,480                  | 57,386,965                      | 36.52%                       |
| Bores                    | 1,278,399                      | 987,962                     | 290,438                         | 77.28%                       |
| Bridges                  | 23,330,498                     | 5,645,531                   | 17,684,967                      | 24.20%                       |
| Crash Barriers           | 1,487,722                      | 313,843                     | 1,173,879                       | 21.10%                       |
| Car Parks                | 2,300,810                      | 660,073                     | 1,640,737                       | 28.69%                       |
| Culverts                 | 20,886,095                     | 7,997,873                   | 12,888,222                      | 38.29%                       |
| Formation                | 79,283,070                     | 0                           | 79,283,070                      | 0.00%                        |
| Pavements                | 221,438,403                    | 42,583,185                  | 178,855,217                     | 19.23%                       |
| Seals                    | 63,376,803                     | 12,460,807                  | 50,915,995                      | 19.66%                       |
| Stormwater (Urban)       | 38,527,071                     | 9,593,893                   | 28,933,179                      | 24.90%                       |
| Floodways                | 23,231,937                     | 6,480,530                   | 16,751,407                      | 27.89%                       |
| Footpaths                | 7,657,305                      | 2,750,743                   | 16,751,407                      | 35.92%                       |
| Kerb & Channel           | 17,413,286                     | 6,111,296                   | 11,301,990                      | 35.10%                       |
| Traffic Islands          | 1,326,917                      | 496,456                     | 830,461                         | 37.41%                       |
| Parks Related            | 8,799,906                      | 2,566,381                   | 6,233,525                       | 29.16%                       |
| Plant & Fleet            | 17,370,527                     | 7,350,551                   | 10,019,975                      | 42.32%                       |
| Waste Management         | 6,667,020                      | 994,746                     | 5,672,274                       | 14.92%                       |
| Total                    | \$624,772,213                  | \$140,003,349               | \$484,768,863                   |                              |