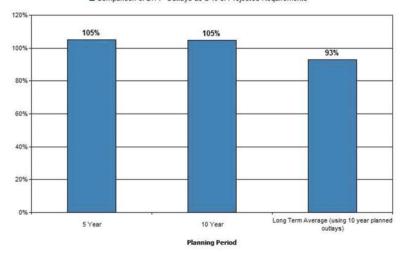

uce with more detailed data. The reduction in the 5 and 10 year plan will not be significant. A larger difference is expected over the long term.

- 54 -

Figure 8-2a: Asset Management Financial Indicators (Total)

Lockyer Valley RC - AM Financial Indicators (STRATEGY)

85%
85%
85%
85%
85%
Long Term Average (using 10 year planned outlays)

Figure 8-2b: Asset Management Financial Indicators(Top 10)

Lockyer Valley RC - AM Financial Indicators (STRATEGY)

89%

70%

70%

70%

Long Term Average (using 10 year planned outlays)

Planning Period

■ Comparison of LTFP Outlays as a % of Projected Requirements

- 55 -

Figure 8-2c: Asset Management Financial Indicators (Remainder)

Lockyer Valley RC - AM Financial Indicators (STRATEGY)

■ Comparison of LTFP Outlays as a % of Projected Requirements



Providing services from infrastructure in a sustainable manner requires the matching and managing of service levels, risks, projected expenditures and financing to achieve a financial indicator of approximately 0.9 for the first years of the service management plan and ideally over the 10 year life of the Long Term Financial Plan.

Figure 8-3a, Figure 8-3b and Figure 8-3c show the projected asset renewal and replacement expenditure over the 20 years of the SM Plan. The projected asset renewal and replacement expenditure is compared to renewal and replacement expenditure in the capital works program, which is accommodated in the long term financial plan. With more detailed data the projected renewals will create a graph with many more spikes, showing frequent component renewal requirement