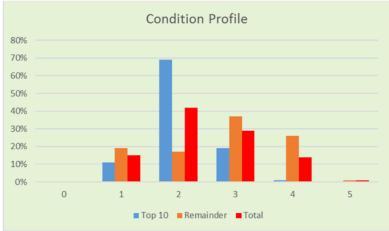

## 3. FACILITIES CONDITION PROFILE

The condition of the facilities has been assessed by having the Top 10 facilities inspected by external parties and using in-house knowledge for the remainder. Figure 3 below shows the condition profile of the facilities. This shows that the facilities are generally in a fair to very good condition.

Figure 3: Facilities Condition Profile