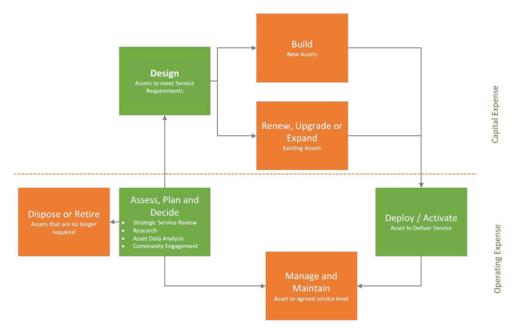

#### 1.4.1 SERVICE MANAGEMENT VS. ASSET MANAGEMENT

Service Management involves the defining of services that the Council provides to the community. This is based on providing services that are either regulated (must be provided by Council, dictated by legislative or regulatory requirements) or are determined by Council as a service that the community either needs or wants and is willing to pay for which can be sustained over the longer term. Asset Management comes into play where the Council has decided to provide a service through the provision of infrastructure and involves managing the assets in the most cost effective way over the assets whole of life. The interrelationship between services and assets is shown pictorially in the diagram below.

Figure 2. Relationship between Service Management and Asset Management

Source: adapted from http://www.assetivity.com.au/images/%20the%20org.png

The following diagram depicts the service management planning process in relation to delivering services to the community through assets. Each stage requires an organisational commitment to service management planning and providing value for money for our ratepayers and stakeholders.

Figure 3. Service Management Planning Process (Providing services through infrastructure)

Source: Adapted from *Figure 4*. *Asset Management Planning Process*, Australian Infrastructure Financial Management Guidelines, pg. 5, Edition 1.0 – 2009, Institute of Public Works Engineering, Australia.

#### 4 UNDERSTANDING THE CONNECTION BETWEEEN SERVICES AND ASSETS

FIGURE 6. UNDERSTANDING ASSET LIFECYCLE DECISIONS

Source: Adapted from Asset Decision Cycle, City of Melbourne, Asset Management Strategy 2015-25.

The first thing that must be understood is what is the service that Council either is delivering or wishes to deliver? Once this is clarified Council follows a logical process that:

- Defines the issue
- Understands what the community need vs. wants
- Decides how the Council will address the issue
- Reviews that the service is affordable, sustainable and equitable
- · Researches other options that may deliver the service more efficiently
- Decides to deliver the service through infrastructure or other means
- Once a decision is made to deliver a service through infrastructure then the diagram above applies and becomes cyclic in nature until the service is either ceased or its form of delivery changes.

# 4.1 RENEWAL VS. UPGRADE VS. NEW

Council in principle will endeavour to renew assets in preference to establishing new assets. What this means is that where possible Council will replace existing assets with like for like, even though these assets will be replaced with modern engineering equivalents at the time of renewal. Upgraded assets will come into existence where Council has made a decision to improve either the levels of service or the function offered by an asset or assets, e.g., if the decision is made to take a single lane road and upgrade it to a double lane road. In this instance both the function and the level of service is increased and results in an upgrade.

Four key decisions underpin what is often referred to as the 'asset cycle' with each having significant and interdependent financial implications (both capital and operating) now and in the future:

- Decision to procure or build a new asset
- Decision to renew or upgrade an existing asset
- Decision to continue to maintain the asset
- Decision to retire or dispose of an asset