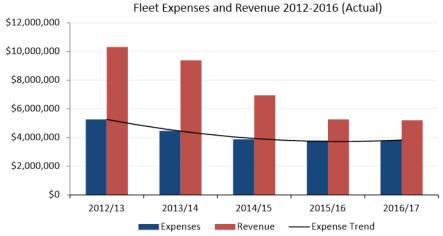

#### 2.3.3 FLEET MANAGEMENT

Council currently operates and maintains a significant fleet with a current depreciated replacement cost of \$9.8 m. To replace this fleet in current costs would require an investment of over \$20m. In 2011 devastating floods impacted the Lockyer Valley and Council kept the fleet inventory at the levels at the time to assist with the recovery effort. Since 2016 Council has embarked on a review of its fleet and has worked on a 'right sizing' of the fleet to meet service delivery requirements and remain within affordability constraints. The fleet 'right sizing' has been undertaken and largely completed during the 2016/17 financial year. The current fleet holdings are deemed appropriate to the levels of service that are delivered across the region. Within the Fleet SMP fleet requirements have been defined and a replacement program developed for the 10 year planning period. The SMP will be reviewed each year to ensure that it remains relevant to the organisation.