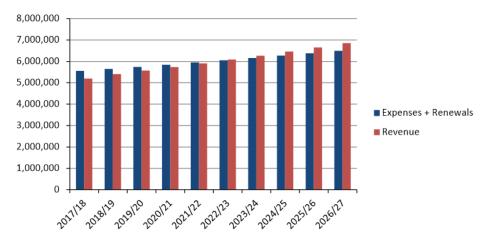

#### 2.3.3 FLEET MANAGEMENT

Council currently operates and maintains a significant fleet with a current depreciated replacement cost of \$9.8 m. To replace this fleet in current costs would require an investment of over \$20m. In 2011 devastating floods impacted the Lockyer Valley and Council kept the fleet inventory at the levels at the time to assist with the recovery effort. Since 2016 Council has embarked on a review of its fleet and has worked on a 'right sizing' of the fleet to meet service delivery requirements and remain within affordability constraints. The fleet 'right sizing' has been undertaken and largely completed during the 2016/17 financial year. The current fleet holdings are deemed appropriate to the levels of service that are delivered across the region. Within the Fleet SMP fleet requirements have been defined and a replacement program developed for the 10 year planning period. The SMP will be reviewed each year to ensure that it remains relevant to the organisation.