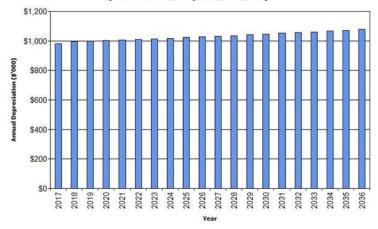

ow the projected replacement cost asset values over the planning period in real values.

Figure 8-3a: Projected Asset Values (Total)

## Lockyer Valley RC - Projected Asset Values (Facilities\_Total\_S2\_V3)



Figure 8-3b: Projected Asset Values (Top 10)

## Lockyer Valley RC - Projected Asset Values (Facilities\_Top10\_S2\_V3)



- 62 -

Figure 8-3c: Projected Asset Values (Remainder)





Depreciation expense values are forecast in line with asset values as shown in Figure 8-4a, Figure 8-4b and Figure 8-4c.

Figure 8-4a: Projected Depreciation Expense (Total)

## Lockyer Valley RC - Projected Depreciation Expense (Facilities\_Total\_S2\_V3)



- 63 -

Figure 8-4b: Projected Depreciation Expense (Top 10)

## Lockyer Valley RC - Projected Depreciation Expense (Facilities\_Top10\_S2\_V3)



Figure 8-4c: Projected Depreciation Expense (Remainder)

## Lockyer Valley RC - Projected Depreciation Expense (Facilities\_Remainder\_S2\_V3)



The depreciated replacement cost will vary over the forecast period depending on the rates of addition of new assets, disposal of old assets and consumption and renewal of existing assets. Forecast of the assets' depreciated replacement cost is shown in Figure 8-5a, Figure 8-5b and Figure 8-5c. The depreciated replacement cost of contributed and new assets is shown in the darker colour and in the lighter colour for existing assets.

- 64 -

Figure 8-5a: Projected Depreciated Replacement Cost (Total)

## Lockyer Valley RC - Projected Depreciated Replacement Cost (Facilities\_Total\_S2\_V3)



Figure 8-5b: Projected Depreciated Replacement Cost (