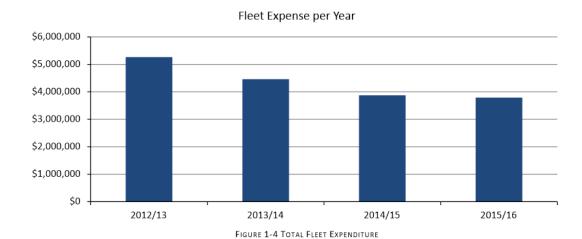

ilable overtime.



FIGURE 1-3 MAINTENANCE AND REPAIRS EXPENDITURE (MECHANICAL MAINTENANCE EFFORT - TIME ON TOOLS)

# 1.1.2 OWNING AND OPERATING COST ANALYSIS

The cost to own and operate the fleet includes the following expenses:

- Depreciation
- Registration
- Insurance
- Fuel and Oils
- Tyres
- Parts
- Labour
- Workshop Consumables
- Environmental Compliance

The total cost to own and operate the fleet has been on a downward trend since 2012/13 with a reduction in costs of \$1.47m from the 2012/13 financial year to 2015/16. These savings have been made from a gradual rationalisation of the fleet since the 2011 floods and will likely stabilise once the fleet is right sized to match the desired levels of service that the community is willing and able to afford and agreed to by Council.



Page | 8



Figure 1-5 Fleet Expenses and Revenue 2012 - 2016



Figure 1-6 Fleet Expenses and Revenue 2017 - 2026 (Proposed)

Fleet expenses and revenue have been modelled to return the fleet business to a self-funding model by 2022/23. Underlying factors that may influence the fleet expenses is the age of the fleet requiring more unscheduled maintenance over time and the risk of catastrophic component failure which has two impacts, it is expensive to fix and may not add residual value to the plant item repaired. The second impact may come if Council does not fund appropriate levels of replacement.

If revenue is left at the present level for next year and then increased by 4% the following year and then by 3% per year from then on, the difference between revenue and expense could assis