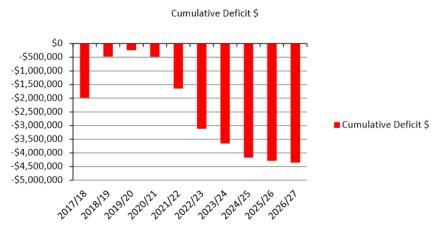

This SMP shows that assets are generally being maintained at acceptable levels and that capital expenditure is in line with current requirements. LVRC is, in general, managing the facilities assets at an acceptable level. The major concern is the current investment level in renewals. The investment is less than the current depreciation charge, which in turn is less that the project renewal requirement. The renewal requirement will need investigation before the next iteration of the Service Management Plan. It also shows that LVRC require improved data on the assets and a focused strategic service management capability to increase the confidence of decision making and provide more detailed an accurate long term financial forecasts.