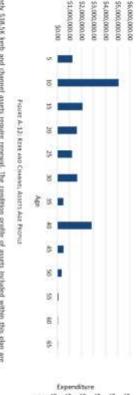

## 3. FACILITIES CONDITION PROFILE

The condition of the facilities has been assessed by having the Top 10 facilities inspected by external parties and using in-house knowledge for the remainder. Figure 3 below shows the condition profile of the facilities. This shows that the facilities are generally in a fair to very good condition.

Figure 3: Facilities Condition Profile