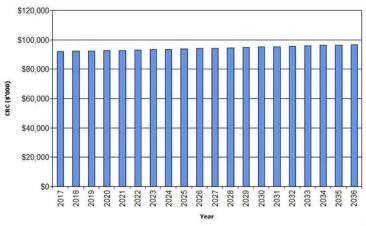

Table 1: Facility Values by Type

|                       | Total        | Top 10       | Remainder    |  |
|-----------------------|--------------|--------------|--------------|--|
| Business & Commercial | \$8,412,324  | \$0          | \$8,412,324  |  |
| Community             | \$63,776,655 | \$40,054,081 | \$23,722,574 |  |
| Corporate             | \$13,383,680 | \$3,076,250  | \$10,307,430 |  |
| Public Amenities      | \$5,579,965  | \$0          | \$5,579,965  |  |
| Transfer Station      | \$51,280     | \$0          | \$51,280     |  |
| Total                 | \$91,203,905 | \$43,130,331 | \$48,073,573 |  |

<sup>&</sup>lt;sup>1</sup> Australian Bureau of Statistics 2016

- 2 -

Figure 1: Facility Values by Type

In order to provide a focused Facilities Strategy LVRC have identified their Top 10 Facilities with this plan showing the split between the Top 10 and the remainder of the facilities.

These infrastructure assets have the following replacement values:

Figure 2: Facilities Assets Current Replacement Value

- 3 -