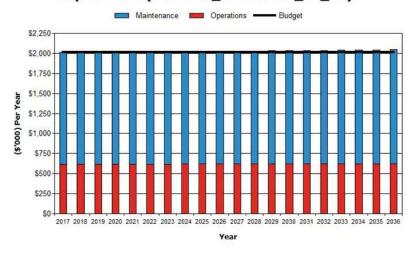

#### 5. OPERATIONS AND MAINTENANCE EXPENDITURE

The forecast operations and maintenance expenditure can be seen in Table 2 . It has been assumed the current levels of maintenance will be continued for the 10 years of this plan and that current levels of service are deemed appropriate. As the facilities asset portfolio is expected to initially decrease as excess buildings are disposed of the operations and maintenance expenditure is assumed to be level over the next 10 years. Although new facilities are expected to be developed in the last few years of the 10 year plan the maintenance effort on these is expected to minimal with the time frame of the 10 year plan.

Table 2: Operations and Maintenance Expenditure (\$000's)

| Total     | Year        | 2017    | 2018    | 2019    | 2020    | 2021    | 2022    | 2023    | 2024    | 2025    | 2026    |
|-----------|-------------|---------|---------|---------|---------|---------|---------|---------|---------|---------|---------|
|           | Operations  | \$1,205 | \$1,214 | \$1,217 | \$1,220 | \$1,222 | \$1,225 | \$1,228 | \$1,231 | \$1,234 | \$1,237 |
|           | Maintenance | \$2,595 | \$2,615 | \$2,622 | \$2,626 | \$2,632 | \$2,639 | \$2,645 | \$2,652 | \$2,658 | \$2,665 |
|           | Total       | \$3,800 | \$3,829 | \$3,839 | \$3,846 | \$3,854 | \$3,864 | \$3,873 | \$3,883 | \$3,892 | \$3,902 |
| Top 10    | Operations  | \$589   | \$597   | \$600   | \$602   | \$604   | \$607   | \$609   | \$612   | \$614   | \$617   |
|           | Maintenance | \$1,201 | \$1,218 | \$1,223 | \$1,227 | \$1,232 | \$1,237 | \$1,242 | \$1,248 | \$1,253 | \$1,258 |
|           | Total       | \$1,790 | \$1,815 | \$1,823 | \$1,829 | \$1,836 | \$1,844 | \$1,851 | \$1,860 | \$1,867 | \$1,875 |
| er        | Operations  | \$616   | \$617   | \$618   | \$618   | \$618   | \$619   | \$620   | \$620   | \$621   | \$621   |
| Remainder | Maintenance | \$2,011 | \$2,014 | \$2,017 | \$2,018 | \$2,019 | \$2,021 | \$2,023 | \$2,024 | \$2,027 | \$2,028 |
|           | Total       | \$2,627 | \$2,631 | \$2,635 | \$2,636 | \$2,637 | \$2,640 | \$2,643 | \$2,644 | \$2,648 | \$2,649 |