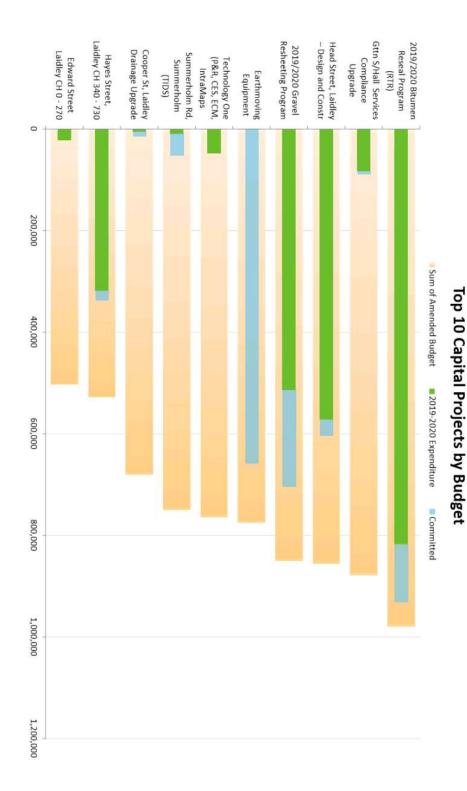

| 25,000            | W                      | -           |                                                    | 25,000                                       |
| Sport Recreation and Community Grants       | 424,000           | 437,310                | 2,315       | 439,625                                            | (15,625)                                     |
| Organisational Development & Planning Total | 1,739,009         | 538,215                | 519,492     | 1,057,708                                          | 681,301                                      |
| Grand Total                                 | 21,591,374        | 7,393,141              | 2,856,100   | 10,249,241                                         | 11,342,133                                   |





Lockyer Valley Regional Council Capital Works Detail December, 2019

|                                                           | 2019-20<br>Budget | 2019-20<br>Expenditure | Committed | 2019-20<br>Expenditure<br>(including<br>Committed) | Remaining<br>Budget (includi<br>Committed) |
|-----------------------------------------------------------|-------------------|------------------------|-----------|----------------------------------------------------|--------------------------------------------|
| orporate & Community Services                             |                   |                        |           |                                                    |                                            |
| Disaster Management                                       |