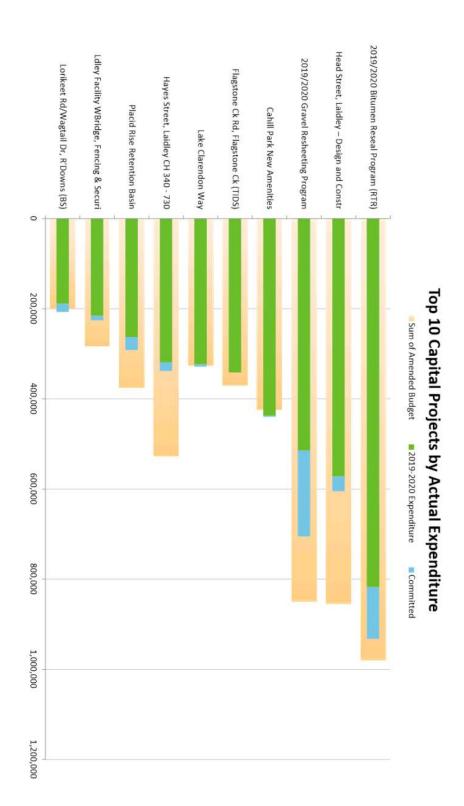

| 25,000            | W                      | -           |                                                    | 25,000                                       |
| Sport Recreation and Community Grants       | 424,000           | 437,310                | 2,315       | 439,625                                            | (15,625)                                     |
| Organisational Development & Planning Total | 1,739,009         | 538,215                | 519,492     | 1,057,708                                          | 681,301                                      |
| Grand Total                                 | 21,591,374        | 7,393,141              | 2,856,100   | 10,249,241                                         | 11,342,133                                   |





Lockyer Valley Regional Council Capital Works Detail December, 2019

|                                                           | 2019-20<br>Budget | 2019-20<br>Expenditure | Committed | 2019-20<br>Expenditure<br>(including<br>Committed) | Remaining<br>Budget (includi<br>Committed) |
|-----------------------------------------------------------|-------------------|------------------------|-----------|----------------------------------------------------|--------------------------------------------|
| orporate & Community Services                             |                   |                        |           |                                                    |                                            |
| Disaster Management                                       |