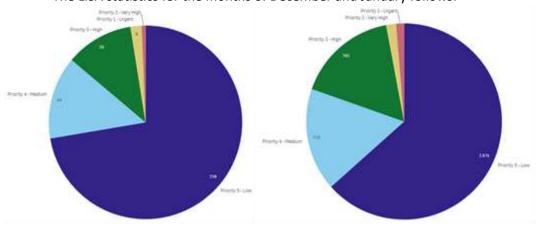

uces the whole organisations score.
  Statistics on the January cyber awareness training are as follows:



• Of the 108k emails received during January, 25% where considered clean. Please refer to the Email Security Statistics graphic below for categories of Emails received.

The "Analysed Advanced Threats" item is when emails received did not match standard criteria for spam, malware, etc, but still triggered further analyse by our cyber security systems and consequently blocked.

The "Ransomware" item is when an email has been identified as containing ransomware after standard filtering has taken place. The majority of ransomware is identified in standard filtering due to being sent from a known blacklisted source.



The LISA statistics for the months of December and January follows:



- As previously advised, Exercise 'Shaky Ground' has been rescheduled to 13 February 2020.
- The Local Disaster Management Group (LDMG) meeting scheduled for 21 November 2019 will be held after exercise 'Shaky Ground' on 13 February 2020.
- The Bushfire Sub Committee meeting scheduled for 14 November will be rescheduled once
  Queensland Fire and Emergency Services (QFES) return to their business as usual model after the
  current fire season.
- 2020 Disaster Management Training Calendar and Frequently Asked Questions have been developed.
- Guardian System training conducted with the Customer Service Team on the use of the guardian system during disaster activations. We are now partnering with Somerset Regional Council on the

Guardian System Upgrade to ensure implementation of the guard