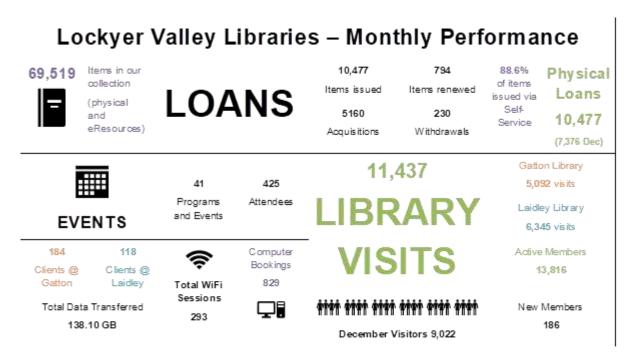

|
| Lockyer Valley Cultural Centre<br>A/C re-design    | • The engineer firm consulting on the heating, ventilation and air-conditioning (HVAC) system have provided audit survey and recommendations for roof rectifications including indicative costs of \$260,000. A budget bid for this project will be submitted for 2020-21.                                                                                                                                                                                               |

Laidley Saleyards Drainage

Preliminary works have been completed
Drainage works commenced.

#### **LIBRARIES**

Key statistics and outcomes for Lockyer Valley Libraries for January 2020 follow.



- Summer Reading Club (a state-wide annual library program) was a success for Lockyer Valley
  Libraries. Even though registration numbers were down this year, we had 57 children register and
  many others registered through the portal. Participants were encouraged to read the theme:
  "Stories are everywhere waiting to be discovered".
- Our What's On Brochure has been well received by the community. An example of feedback received to date is as follows: "I really appreciate knowing what's coming up in advance as library events can now have priority on my calendar".
- Library staff have been refocusing on promoting self-service after a drop in usage. This has resulted in the achievement of 88.6% for the self-service of loans. Prior to this, our highest percentage was 85.4% in November 20