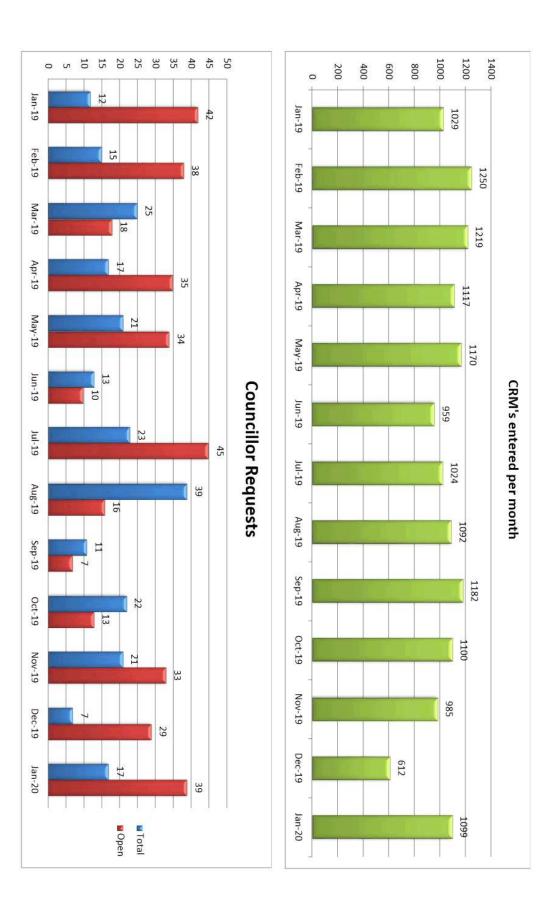

The following SES activations occurred up to 23 January 2020:

- 24 December 2019, Gatton 4 members
- 20 January 2020, Gatton, 2 members
- 20 January 2020, Laidley, 5 members

#### **SES Membership**

Details of SES membership at 30 January 2020 follows.

| Unit        | Active | Non-Active<br>Members | Reserve | Prospective | Probation |
|-------------|--------|-----------------------|---------|-------------|-----------|
| Forest Hill | 14     | 3                     | 0       | 0           | 2         |
| Gatton      | 14     | 0                     | 2       | 0           | 2         |
| Laidley     | 19     | 3                     | 2       | 2           | 2         |

#### **Attachments**

1. Customer Serivce Monthly Report - January 2020 6 Pages



Attachment 1 12.1 Page 89











12.2 Procurement Policy

Date: 05 February 2020

Author: Tony Brett, Project Manager Rating Strategy, Procurement and Service Levels

**Responsible Officer:** David Lewis, Executive Manager Corporate & Community Services

#### **Summary:**

The Local Government Regulation 2012 requires Council to prepare a Procurement Policy. In undertaking a review of Council's procurement practices, it was identified that there was no policy statement around supporting local businesses. The Policy has now been updated to reflect Council's commitment to support local business.

# Officer's Recommendation:

THAT Council adopt the Procurement Policy effective 12 February 2020.

#### Report

#### 1. Introduction

The Local *Government Regulation 2012* requires Council to adopt or review specified policie