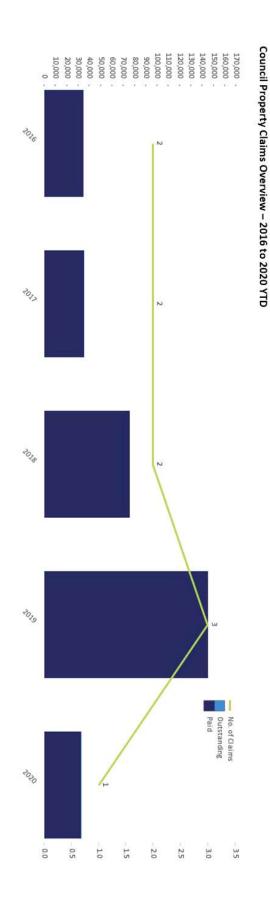

## **Insurance Management**

Attached to this report is comparative data for the period 1 July 2015 to date, for the following claim types, where they are above Council's excess:

- Liability Claims (Public Liability, Professional Indemnity & Personal Injury; including notifications);
- Motor Vehicle Claims; and
- Council Property Claims.