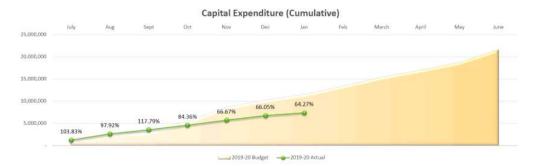

Total      |
| Actual            | 16,460,469            | 9,413,306  | 656,952              | 7,253,862    | 33,784,590 |
| Budget            | 16,623,985            | 10,200,700 | 656,702              | 7,128,318    | 34,609,706 |
| Variance          | 163,516               | 787,395    | (250)                | (125,544)    | 825,116    |
| Target %          | 99.02%                | 92.28%     | 100.04%              | 101.76%      | 97.62%     |
|                   |                       |            |                      |              |            |
| Movement to Prior | ->                    | 4          | >                    | →            | >          |

#### LOCKYER VALLEY REGIONAL COUNCIL Capital Revenue and Expenditure Dashboard For the Period Ending 31st January, 2020







| EXPENDITURE TO DATE                 | Corporate &<br>Community | Executive | Infrastructure<br>Works & | Organisational<br>Development & |            |
|-------------------------------------|--------------------------|-----------|---------------------------|---------------------------------|------------|
| by Group                            | Services                 | Office    | Services                  | Planning                        | Total      |
| Actual                              | 1,373,095                | 159,864   | 5,321,967                 | 538,215                         | 7,393,141  |
| Budget                              | 2,280,817                | 219,388   | 7,595,629                 | 1,406,711                       | 11,502,545 |
| Target %