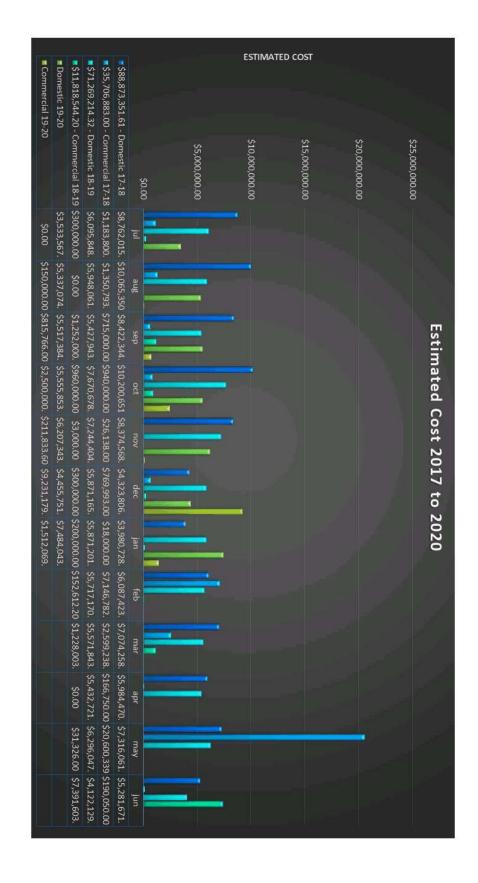

## **Insurance Management**

Attached to this report is comparative data for the period 1 July 2015 to date, for the following claim types, where they are above Council's excess:

- Liability Claims (Public Liability, Professional Indemnity & Personal Injury; including notifications);
- Motor Vehicle Claims; and
- Council Property Claims.