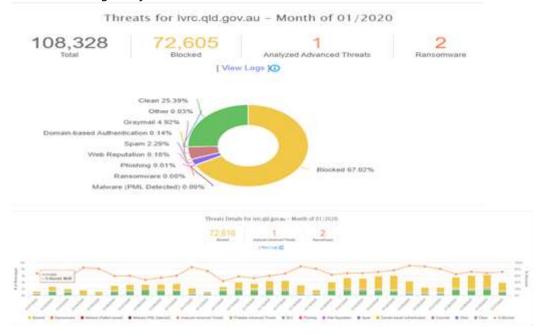

espond to cultural questions.
  Anyone not completing the training, reduces the whole organisations score.
  Statistics on the January cyber awareness training are as follows:



• Of the 108k emails received during January, 25% where considered clean. Please refer to the Email Security Statistics graphic below for categories of Emails received.

The "Analysed Advanced Threats" item is when emails received did not match standard criteria for spam, malware, etc, but still triggered further analyse by our cyber security systems and consequently blocked.

The "Ransomware" item is when an email has been identified as containing ransomware after standard filtering has taken place. The majority of ransomware is identified in standard filtering due to being sent from a known blacklisted source.



The LISA statistics for the months of December and January follows:



- As previously advised, Exercise 'Shaky Ground' has been rescheduled to 13 February 2020.
- The Local Disaster Management Group (LDMG) meeting scheduled for 21 November 2019 will be held after exercise 'Shaky Ground' on 13 February 2020.
- The Bushfire Sub Committee meeting scheduled for 14 November will be rescheduled once
  Queensland Fire and Emergency Services (QFES) return to their business as usual model after the
  current fire season.
- 2020 Disaster Management Training Calendar and Frequently Asked Questions have been developed.
- Guardian System training conducted with the Customer Service Team on the use of the guardian system during disaster activations. We are now partnering with Somerset Regional Counci