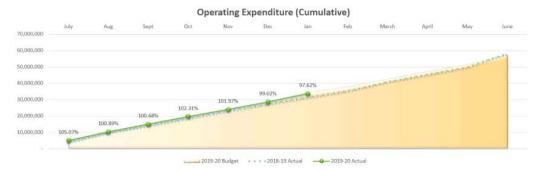

| 104.22%  | 112.13%             | 109.51%   | 135.30%                               | 108.44%       | 70.99%                                      | 141.12%          |                            | 104.27%      |
|                                     |                                         |          |                     |           |                                       |               |                                             |                  | -                          |              |
| Movement to Prior<br>Month Target % | ->                                      | <b>→</b> | >                   | *         | 4                                     | <b>→</b>      | 4                                           | •                | >                          | ->           |



| EXPENDITURE TO    |                       |            |                      |              |            |
|-------------------|-----------------------|------------|----------------------|--------------|------------|
| DATE              |                       | Goods and  |                      |              |            |
| by Type           | <b>Employee Costs</b> | Services   | <b>Finance Costs</b> | Depreciation | Total      |
| Actual            | 16,460,469            | 9,413,306  | 656,952              | 7,253,862    | 33,784,590 |
| Budget            | 16,623,985            | 10,200,700 | 656,702              | 7,128,318    | 34,609,706 |
| Variance          | 163,516               | 787,395    | (250)                | (125,544)    | 825,116    |
| Target %          | 99.02%