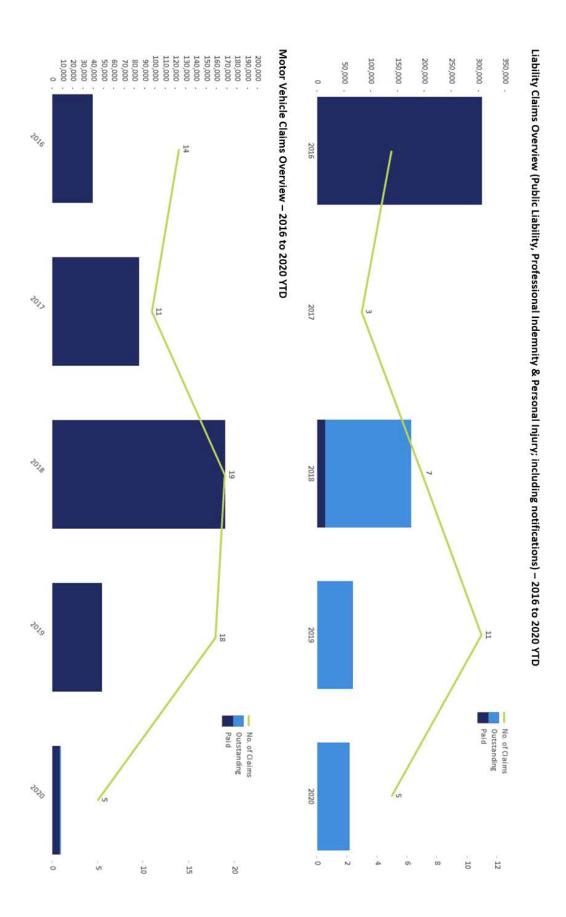

## **Insurance Management**

Attached to this report is comparative data for the period 1 July 2015 to date, for the following claim types, where they are above Council's excess:

- Liability Claims (Public Liability, Professional Indemnity & Personal Injury; including notifications);
- Motor Vehicle Claims; and
- Council Property Claims.