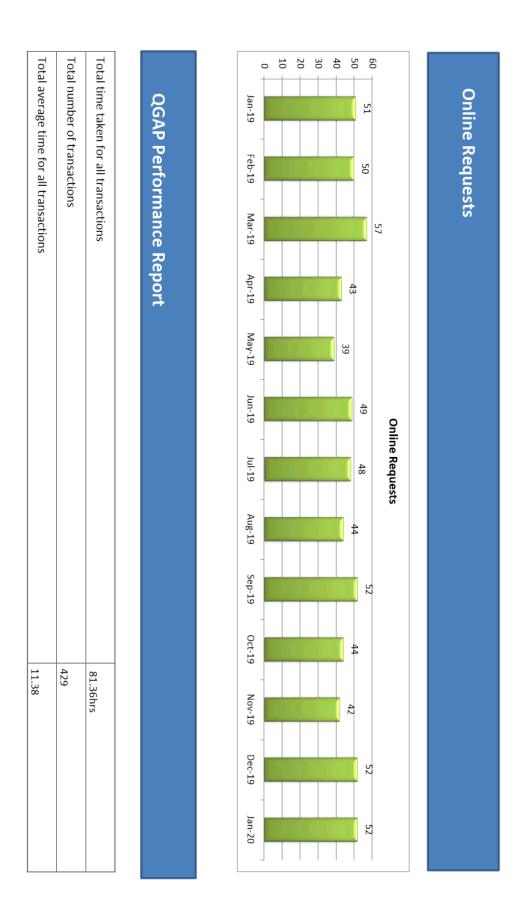

The following SES activations occurred up to 23 January 2020:

- 24 December 2019, Gatton 4 members
- 20 January 2020, Gatton, 2 members
- 20 January 2020, Laidley, 5 members

#### **SES Membership**

Details of SES membership at 30 January 2020 follows.

| Unit        | Active | Non-Active<br>Members | Reserve | Prospective | Probation |
|-------------|--------|-----------------------|---------|-------------|-----------|
| Forest Hill | 14     | 3                     | 0       | 0           | 2         |
| Gatton      | 14     | 0                     | 2       | 0           | 2         |
| Laidley     | 19     | 3                     | 2       | 2           | 2         |

#### **Attachments**

1. Customer Serivce Monthly Report - January 2020 6 Pages



Attachment 1 12.1 Page 89











12.2 Procurement Policy

Date: 05 February 2020

Author: Tony Brett, Project Manager Rating Strategy, Procurement and Service Levels

**Responsible Officer:** David Lewis, Executive Manager Corporate & Community Services

#### **Summary:**

The Local Government Regulation 2012 requires Council to prepare a Procurement Policy. In undertaking a review of Council's procurement practices, it was identified that there was no policy statement around supporting local businesses. The Policy has now been updated to reflect Council's commitment to support local business.

# Officer's Recommendation:

THAT Council adopt the Procurement Policy effective 12 February 2020.

#### Report

#### 1. Introduction

The Local *Government Regulation 2012* requires Council to adopt or review specified policies