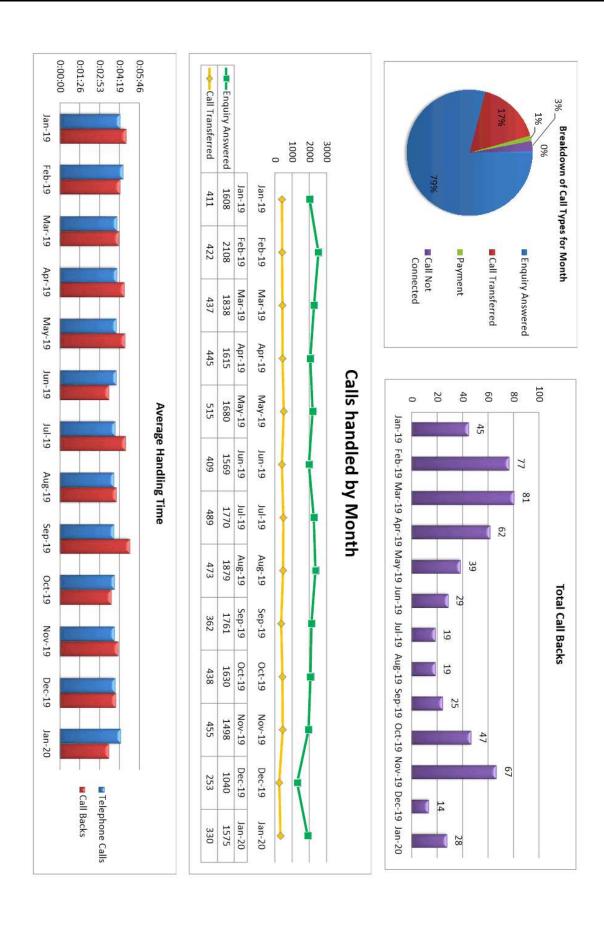

ions**

The following SES activations occurred up to 23 January 2020:

- 24 December 2019, Gatton 4 members
- 20 January 2020, Gatton, 2 members
- 20 January 2020, Laidley, 5 members

#### **SES Membership**

Details of SES membership at 30 January 2020 follows.

| Unit        | Active | Non-Active<br>Members | Reserve | Prospective | Probation |
|-------------|--------|-----------------------|---------|-------------|-----------|
| Forest Hill | 14     | 3                     | 0       | 0           | 2         |
| Gatton      | 14     | 0                     | 2       | 0           | 2         |
| Laidley     | 19     | 3                     | 2       | 2           | 2         |

#### **Attachments**

1. Customer Serivce Monthly Report - January 2020 6 Pages



Attachment 1 12.1 Page 89











12.2 Procurement Policy

Date: 05 February 2020

Author: Tony Brett, Project Manager Rating Strategy, Procurement and Service Levels

**Responsible Officer:** David Lewis, Executive Manager Corporate & Community Services

#### **Summary:**

The Local Government Regulation 2012 requires Council to prepare a Procurement Policy. In undertaking a review of Council's procurement practices, it was identified that there was no policy statement around supporting local businesses. The Policy has now been updated to reflect Council's commitment to support local business.

# Officer's Recommendation:

THAT Council adopt the Procurement Policy effective 12 February 2020.

#### Report

#### 1. Introduction

The Local *Government Regulation 2012* requires Council to adopt or review specified p