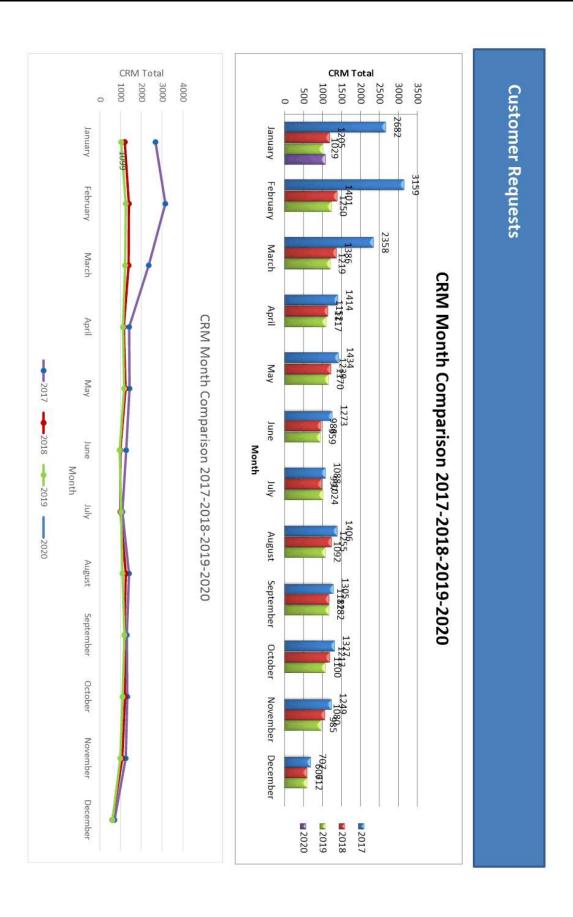

**

The following SES activations occurred up to 23 January 2020:

- 24 December 2019, Gatton 4 members
- 20 January 2020, Gatton, 2 members
- 20 January 2020, Laidley, 5 members

#### **SES Membership**

Details of SES membership at 30 January 2020 follows.

| Unit        | Active | Non-Active<br>Members | Reserve | Prospective | Probation |
|-------------|--------|-----------------------|---------|-------------|-----------|
| Forest Hill | 14     | 3                     | 0       | 0           | 2         |
| Gatton      | 14     | 0                     | 2       | 0           | 2         |
| Laidley     | 19     | 3                     | 2       | 2           | 2         |

#### **Attachments**

1. Customer Serivce Monthly Report - January 2020 6 Pages



Attachment 1 12.1 Page 89











12.2 Procurement Policy

Date: 05 February 2020

Author: Tony Brett, Project Manager Rating Strategy, Procurement and Service Levels

**Responsible Officer:** David Lewis, Executive Manager Corporate & Community Services

#### **Summary:**

The Local Government Regulation 2012 requires Council to prepare a Procurement Policy. In undertaking a review of Council's procurement practices, it was identified that there was no policy statement around supporting local businesses. The Policy has now been updated to reflect Council's commitment to support local business.

# Officer's Recommendation:

THAT Council adopt the Procurement Policy effective 12 February 2020.

#### Report

#### 1. Introduction

The Local *Government Regulation 2012* requires Council to adopt or review specified polic