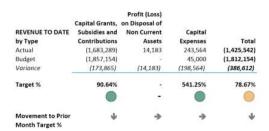

| Total      |
| Actual            | 16,460,469            | 9,413,306  | 656,952              | 7,253,862    | 33,784,590 |
| Budget            | 16,623,985            | 10,200,700 | 656,702              | 7,128,318    | 34,609,706 |
| Variance          | 163,516               | 787,395    | (250)                | (125,544)    | 825,116    |
| Target %          | 99.02%                | 92.28%     | 100.04%              | 101.76%      | 97.62%     |
|                   |                       |            |                      |              |            |
| Movement to Prior | ->                    | 4          | >                    | →            | >          |

#### LOCKYER VALLEY REGIONAL COUNCIL Capital Revenue and Expenditure Dashboard For the Period Ending 31st January, 2020







| EXPENDITURE TO DATE                 | Corporate &<br>Community | Executive | Infrastructure<br>Works & | Organisational<br>Development & |            |
|-------------------------------------|--------------------------|-----------|---------------------------|---------------------------------|------------|
| by Group                            | Services                 | Office    | Services                  | Planning                        | Total      |
| Actual                              | 1,373,095                | 159,864   | 5,321,967                 | 538,215                         | 7,393,141  |
| Budget                              | 2,280,817                | 219,388   | 7,595,629                 | 1,406,711                       | 11,502,545 |
| Target %