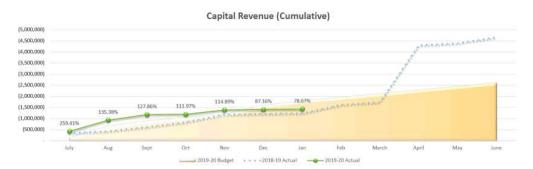

on | Total      |
| Actual            | 16,460,469            | 9,413,306  | 656,952              | 7,253,862    | 33,784,590 |
| Budget            | 16,623,985            | 10,200,700 | 656,702              | 7,128,318    | 34,609,706 |
| Variance          | 163,516               | 787,395    | (250)                | (125,544)    | 825,116    |
| Target %          | 99.02%                | 92.28%     | 100.04%              | 101.76%      | 97.62%     |
|                   |                       |            |                      |              |            |
| Movement to Prior | ->                    | 4          | >                    | →            | >          |

#### LOCKYER VALLEY REGIONAL COUNCIL Capital Revenue and Expenditure Dashboard For the Period Ending 31st January, 2020







| EXPENDITURE TO DATE                 | Corporate &<br>Community | Executive | Infrastructure<br>Works & | Organisational<br>Development & |            |
|-------------------------------------|--------------------------|-----------|---------------------------|---------------------------------|------------|
| by Group                            | Services                 | Office    | Services                  | Planning                        | Total      |
| Actual                              | 1,373,095                | 159,864   | 5,321,967                 | 538,215                         | 7,393,141  |
| Budget                              | 2,280,817                | 219,388   | 7,595,629                 | 1,406,711                       | 11,502,545 |
| Target %