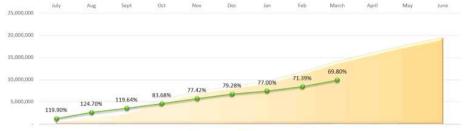

#### Capital Expenditure – Year to date target \$14.2 million Actual \$9.91 million or 69.8%

At 31 March 2020, Council has expended \$9.91 million on its capital works program with a further \$2.24 million in committed costs for works currently in progress.

#### Capital Expenditure (Cumulative)

\_\_\_\_\_ 2019-20 Budget \_\_\_\_\_\_ 2019-20 Actual

| EXPENDITURE TO<br>DATE              | People and<br>Business |                | Community<br>and Regional |            |
|-------------------------------------|------------------------|----------------|---------------------------|------------|
| by Group                            | Performance            | Infrastructure | Prosperity                | Total      |
| Actual                              | 801,305                | 8,405,083      | 702,373                   | 9,908,761  |
| Budget                              | 1,217,450              | 11,869,990     | 1,108,283                 | 14,195,723 |
| Target %                            | 65.82%                 | 70.81%         | 63.37%                    | 69.80%     |
|                                     | 0                      |                | 0                         | 0          |
| Movement to Prior<br>Month Target % | Ŷ                      | Ŷ              | Ŧ                         | Ŷ          |