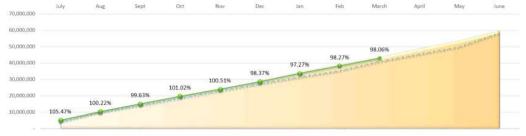

#### Operating Expenditure - Year to date target \$43.85 million Actual \$43.00 million or 98.06%

At 31 March 2020, overall operating expenditure for the year to date is on target.

#### EXPENDITURE TO Goods and DATE by Type Actual Employee Costs Services Finance Costs Depreciation Total 20,850,368 11,999,191 42,996,486 964,049 9,182,877 Budget 20,279,008 13,431,258 970,866 9,164,981 43,846,113 Variance (571.360) 1.432.067 6,817 (17.896) 849,627 Target % 102.82% 89.34% 99.30% 100.20% 98.06% 0 0 Movement to Prior --> • • -> Month Target %