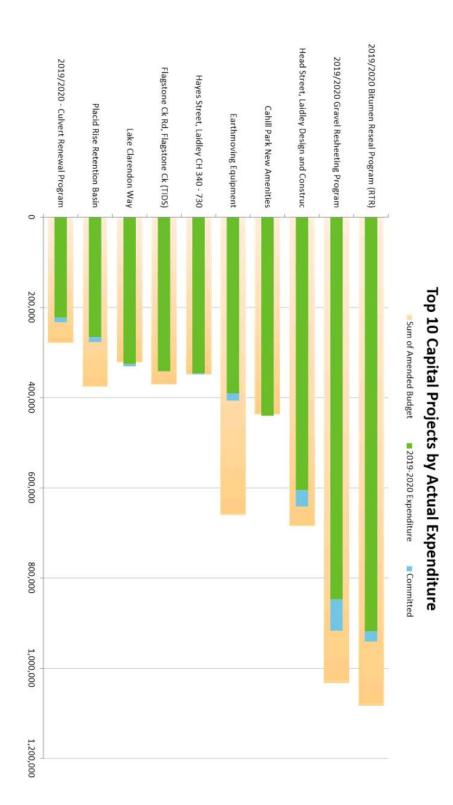

The main expenditure is \$8.4 million within Infrastructure Group with a significant amount being capital expenditure on the renewal of roads and bridges assets. There has been \$1.94 million spent on the renewal and upgrade of Council facilities. There has also been significant capital works on the Transfer Stations, Parks and Open and Spaces and the renewal of Council's fleet assets. The Community and Regional Prosperity Group has capital expenditure of \$0.7 M which has been mostly on Cahill Park Amenities and NDRP Flood capital projects. The People and Business Performance Group has capital expenditure of \$0.8 M with the major item of expenditure being on Information Technology assets.

Significant focus on deliverability and the timing of projects will be placed on all areas of the business as the initial stages of the 2020-21 capital budget are drafted, with a comprehensive review of Capital the capital works adjustments required including early identification of carry forwards to be presented to Council in May.