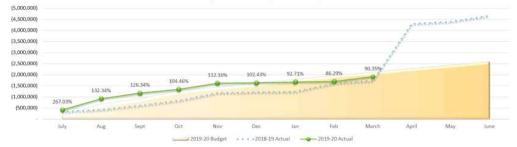

#### Capital Revenue – Year to date target \$2.13 million Actual \$1.97 million or 92.46%

Capital grants and subsidies revenue is tracking to the year to date target; however, the timing of capital grants and subsidies remains largely dependent upon the completion of the annual capital works program and the grant application approval process.

#### Capital Expense – Year to date target \$0.06 million Actual \$1.85 million or 3090%

The amount shown against capital expenses relates to accounting adjustments associated with Council's asset capitalisation processes and loss on disposal of assets. The high value is attributed assets being replace or upgraded prior to the end of their useful life.

#### Capital Expenditure – Year to date target \$14.2 million Actual \$9.91 million or 69.8%

At 31 March 2020, Council has expended \$9.91 million on its capital works program with a further \$2.24 million in committed costs for works currently in progress.