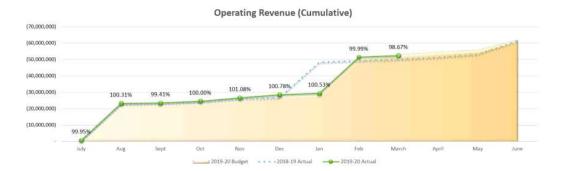

#### Operating Revenue - Year to date target \$53.12 million Actual \$52.41 million or 98.67%

#### At 31 March 2020, overall operating revenue for the year to date is on target.

#### Attachments

1. Monthly Financial Report - March 2020 16 Pages

LOCKYER VALLEY REGIONAL COUNCIL Operating Revenue and Expenditure Dashboard For the Period Ending 31st March, 2020

| REVENUE TO DATE                     | Rates and<br>Utility Charges<br>(Gross) | Discount  | Charges and<br>Fees | Interest    | Operating<br>Grants and | Contributions | Revenue -<br>Contract/Reco<br>verable Works | Other<br>Revenue | Profit from<br>Investments | Total        |
|-------------------------------------|-----------------------------------------|-----------|---------------------|-------------|-------------------------|---------------|---------------------------------------------|------------------|----------------------------|--------------|
| Actual                              | (41,996,050)                            | 1,753,054 | (3,163,425)         | (1,024,781) | (4,025,834)             |               | (1,171,406)                                 | (2,405,491)      | nivestments                | (52,407,073) |
| Budget                              | (42,465,345)                            | 1,727,000 | (2,801,716)         | (954,848)   | (5,020,828)             | · · · ·       |                                             | (1,729,411)      |                            | (53,116,127) |
| Variance                            | (469,295)                               | (26,054)  | 361,710             | 69,933      | (994,994)               | (33,562)      | (292,873)                                   | 676,081          | 1                          | (709,054)    |
| Target %                            | 98.89%                                  | 101.51%   | 112.91%             | 107.32%     | 80.18%                  | 91.75%        | 80.00%                                      | 139.09%          |                            | 98.67%       |
|                                     | ۲                                       |           |                     |             |                         | •             | 0                                           | ۲                | -                          | 0            |
| Movement to Prior<br>Month Target % | •                                       | *         | •                   | •           | *                       | *             | *                                           | Ŷ                | *                          | *            |