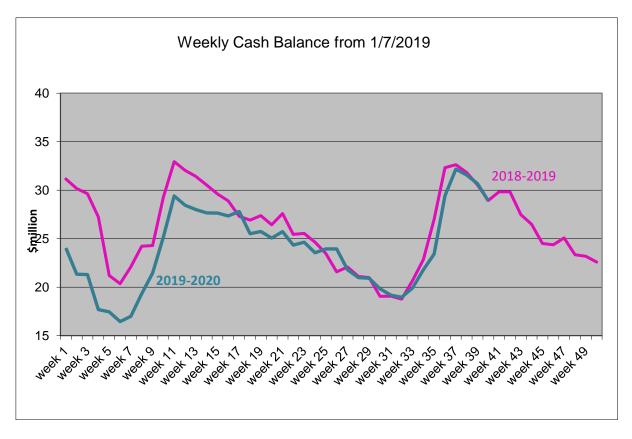

#### **Statement of Cash Flows**

The Statement of Cash Flows provides information on the amount of cash coming in and going out. As at 31 March, there has been a net cash inflow of \$6.09 million with \$14.72 million received from operating activities; a net cash outflow of \$7.56 million being spent on capital works; and a further net outflow of \$1.07 million for debt repayments.

The Statement of Cash Flows is important as it shows the real movement in Council's cash balances, as opposed to the accounting movements shown in the Statement of Income and Expenditure. To maintain adequate working capital, it is estimated that Council needs around \$11.00 million cash at any one time, at 31 March, Council's cash balance was \$29.2 million.