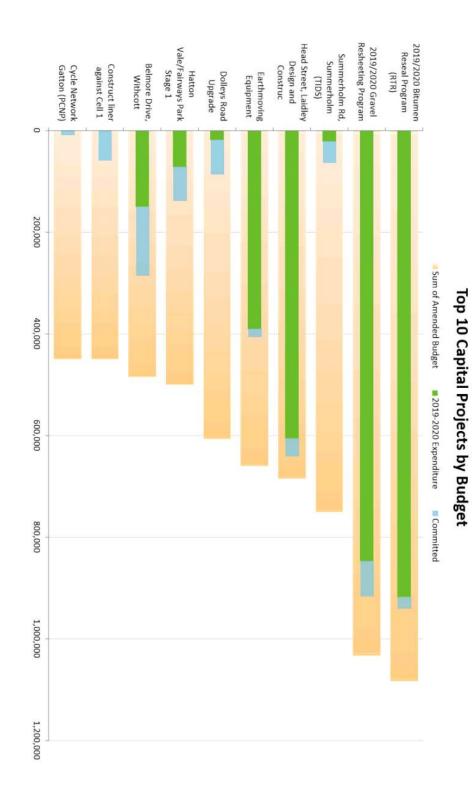

The main expenditure is \$8.4 million within Infrastructure Group with a significant amount being capital expenditure on the renewal of roads and bridges assets. There has been \$1.94 million spent on the renewal and upgrade of Council facilities. There has also been significant capital works on the Transfer Stations, Parks and Open and Spaces and the renewal of Council's fleet assets. The Community and Regional Prosperity Group has capital expenditure of \$0.7 M which has been mostly on Cahill Park Amenities and NDRP Flood capital projects. The People and Business Performance Group has capital expenditure of \$0.8 M with the major item of expenditure being on Information Technology assets.

Significant focus on deliverability and the timing of projects will be placed on all areas of the business as the initial stages of the 2020-21 capital budget are drafted, with a comprehensive review of Capital the capital works adjustments required including early identification of carry forwards to be presented to Council in May.