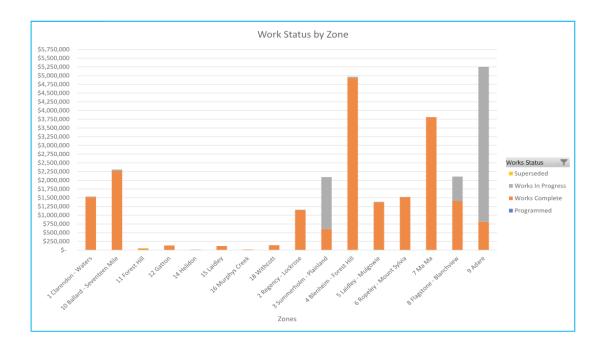

nstallation.
- Delivery of the two sealed road pavement contracts is nearing completion with only minor sites remaining due to subcontractor and cultural heritage holdups.
  - The Sealed Roads East has been completed following completion of shotcreting works on Summerholm Road and only
    minor outstanding works are remaining on the culverts at Abbotts Road which is scheduled to be completed at the
    beginning of April, weather pending.
- The contract for the repair of the rockfall fence on Flagstone Creek Road (submission 76) has been awarded and is expected to be completed by the end of April.
- Betterment works extending floodway approaches (submission 77) is progressing with only two floodway locations at the start of Upper Flagstone Creek Road remaining for completion by council.



Infrastructure works conducted in the Lockyer Valley region are undertaken by maintenance zones. These maintenance zones are referenced in the report. For geographical clarity, the map below identifies the specific areas corresponding to each maintenance zone.



# Infrastructure & Engineering Service Branch Highlights

# DESIGN & CONSTRUCTION WORKS - PROJECTS UNDERWAY

The following projects are currently in the concept design phase:

Fairway Drive, Kensington Grove – Footpath Missing Link

The following projects are currently in the detailed design phase:

- QRRRF Flood Signage and Cameras
- Lake Apex Parking and Accessibility
- Gatton Central Drainage Drainage Upgrades
- Laidley Watermain
- John Street South, Laidley
- Edgerton Drive, Plainland Pavement Reconstruction

The following d