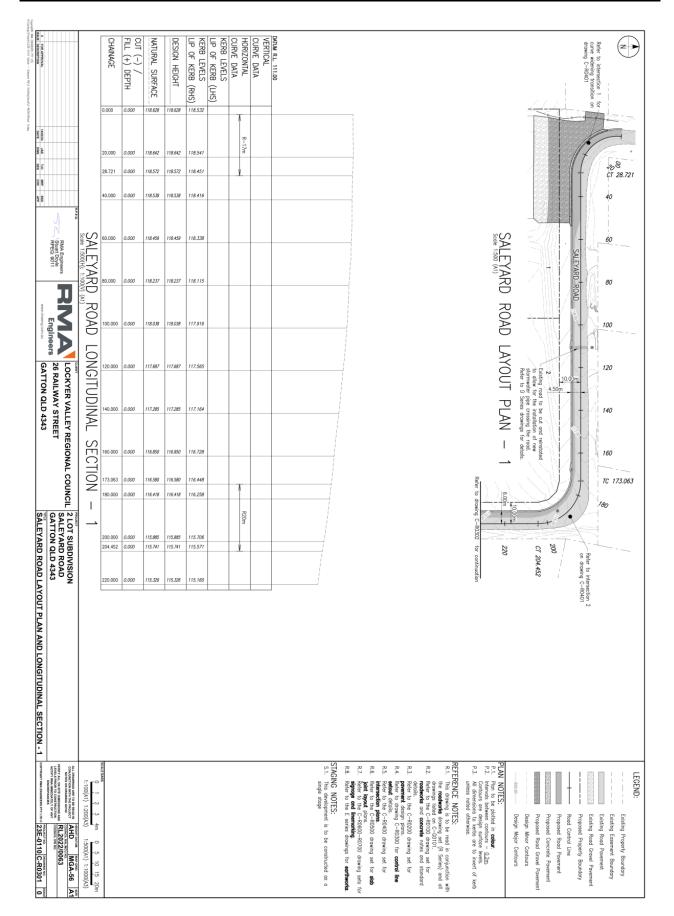

| CATION<br>Where required, the Contractor shall submit respection and test plans (ITPs) to the<br>Superintendent for varification before commencing work on activities covered by<br>the project quality plan. The ITPs and include where applicable, observations,<br>measurements and/or tests and the Costinuctor's before. In second-be deals to<br>the species quality of the tasks required to complete the works in resourcebed<br>deals to be project quality and the Costinuctor's deviant vertication and before<br>termostatism the works and the Costinuctor's deviant vertication and before<br>termostatism the provide and the task of the costinuctor's deviant vertication and before<br>termostatism the provide and the task of the costinuctor's deviant vertication and testing |





















| Image: State | ANTIW R.L. 108.50<br>VERTICAL<br>CURVE DATA<br>HORIZONTAL<br>CURVE DATA<br>KERB LEVELS<br>LIP OF KERB (RHS)<br>DESIGN HEIGHT<br>NATURAL SURFACE<br>CUT (-) /<br>FILL (+) DEPTH<br>CUT (-) /<br>FILL (+) DEPTH<br>CUT (-) /<br>FILL (+) DEPTH<br>Sould 1:500(b): 1:500 | Refer to drawing C-R0301 for continuation