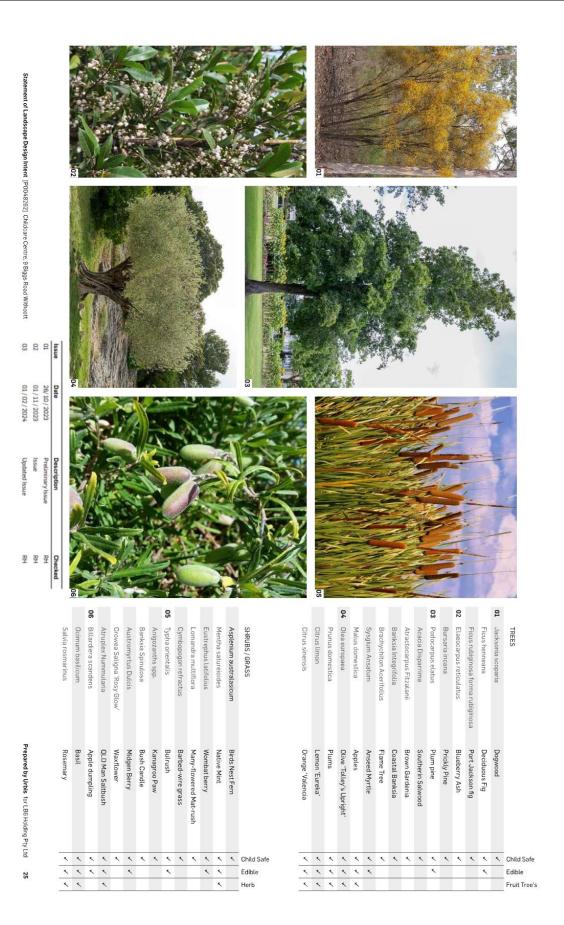

and Environment Court financial implications may occur.

# Legislation and Policy

The application has been assessed in accordance with the requirements of the *Planning Act 2016*. Legal implications arising from the recommendation provided in this report are that the applicant and/or submitters may appeal the decision to the Planning and Environment Court.

# **Risk Management**

The application has been assessed in accordance with the *Planning Act 2016*. Any risks have been mitigated through assessment of the application in accordance with legislative requirements and the recommendation of reasonable and relevant conditions.

# Attachments

- 1. MC2023/0090 Proposal Plans 8 Pages
- 2. MC2023/0090 Landscape Plans 6 Pages































05.3

Design Details Plant Palette





05.4 **Plant Palette Design Details** 

Prepared by Urbis for LB6 Holding Pty Ltd 26

Statement of Landscape Design Intent [P0048262] Childcare Centre, 9 Biggs Road Withcott

Updated Issue

Edible

< <

| 12.2                 | Development Permit for Operational Works for Roadwork, Stormwater,<br>Earthworks, and Erosion and Sediment Control at Saleyard Road, Gatton |
|----------------------|---------------------------------------------------------------------------------------------------------------------------------------------|
| Author:              | Scott Hambleton, Contract Planner                                                                                                           |
| Responsible Officer: | Amanda Pugh, Group Manager Community & Regional Prosperity