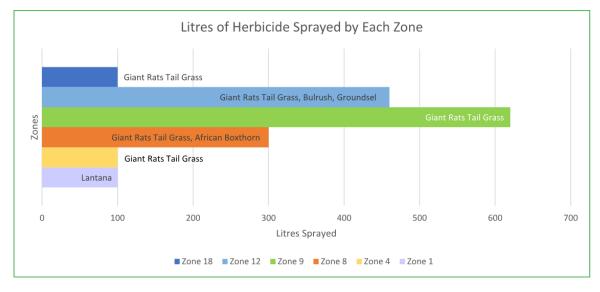

- Roadside slashing in Zones 1, 4, 7, 8 and 18.
- Spraying roadside furniture in Zones 3 and 4. Total of 9000L of herbicide sprayed.
- 6 cemeteries were mown twice each as per schedule and again prior to Easter.
- >60 parks and 2 sports reserves mown twice each.
- 6 cricket ovals mown twice.
- 6 community halls, 3 sale yards/pound (approx. 130ha) mown.
- Roadside mowing and town approaches in Gatton, Laidley, Grantham, Helidon, Withcott, Murphy's Creek, Forest Hill, and Plainland mown twice this month.
- Approx. 70Ha drains and vacant blocks were mown/slashed in March.
- Sprayed 41 parks and 3 sports reserves for Khaki weed.

#### **Event Assistance**

Laidley Cup - 21 March 2024

#### **Declared Weeds**

• Roadside treatments primarily in zones 9 and 12, targeting Giant Rats Tail Grass.





#### DAL RYAN MEMORIAL POOL - FEBRUARY 2024

#### VISITATIONS

- 1,130 total facility visitation for February 2024 which is a 41.7% increase compared to January 2024.
- Laidley State High School swimming carnival
- Hatton Vale State School swimming lessons
- A six week block of Learn to Swim lessons commenced at the end of January and ran through February.
- Commencement of maintenance planning for winter closure 14 April 2024.

#### LOCKYER VALLEY SPORTS & AQUATIC CENTRE - FEBRUARY 2024

#### VISITATIONS

- 14,274 total facility visitation for February 2024 which is a 4% decrease compared to January 2024.
- Total active memberships for February 2024 is 455 which is a 9.4% decrease compared to January 2024.

#### LEARN TO SWIM PROGRAM

- 649 active enrollments in the Learn to Swim Prog