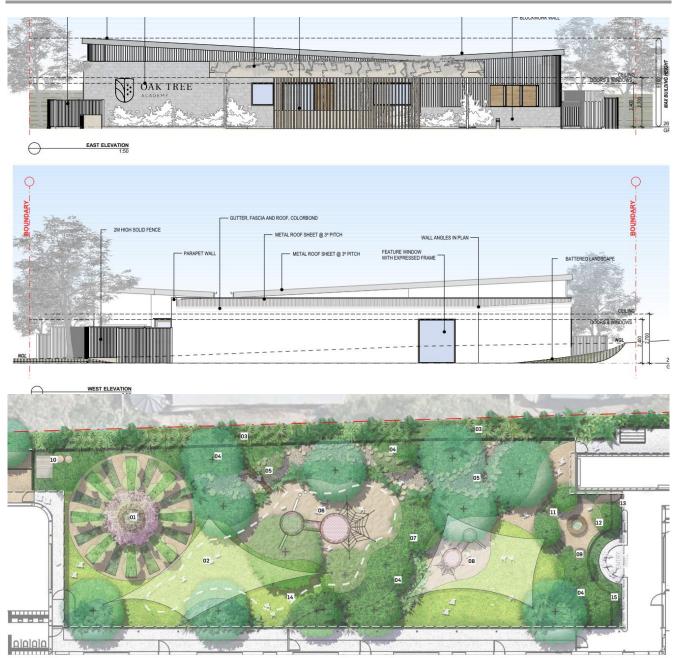

| APOLOGIES  |                               |               |                                          |
|------------|-------------------------------|---------------|------------------------------------------|
| Name       | Position Title                | Name          | Position Title                           |
| Vacant     | 2nd Light Horse Lockyer Troop | Bill Beckmann | Lockyer Chamber of Commerce and Industry |
| Tara Stone | parkrun                       |               |                                          |
| Kate Burns | Coordinator Growth and Policy |               |                                          |

# AGENDA ITEMS

| ITEM | DESCRIPTION                                                                                     | RECORD MATTERS FOR ACTION                                                                                                                                                                                                                                                                                                                                                                                                                                                                                                                                                                                                                                                                                                                                                                                                                                                                                                                                                                                                                                                                                                                                                                                                                                                                                              | RESPONSIBLE<br>OFFICER | BY WHEN |
|------|-------------------------------------------------------------------------------------------------|------------------------------------------------------------------------------------------------------------------------------------------------------------------------------------------------------------------------------------------------------------------------------------------------------------------------------------------------------------------------------------------------------------------------------------------------------------------------------------------------------------------------------------------------------------------------------------------------------------------------------------------------------------------------------------------------------------------------------------------------------------------------------------------------------------------------------------------------------------------------------------------------------------------------------------------------------------------------------------------------------------------------------------------------------------------------------------------------------------------------------------------------------------------------------------------------------------------------------------------------------------------------------------------------------------------------|------------------------|---------|
|      | Apologies if Applicable<br>(Chair)                                                              | Apologies as above.                                                                                                                                                                                                                                                                                                                                                                                                                                                                                                                                                                                                                                                                                                                                                                                                                                                                                                                                                                                                                                                                                                                                                                                                                                                                                                    | NA                     |         |
| 2.   | Confirmation of previous minutes (Chair)                                                        | Minutes from 08/11/2023 moved by Di Lewin and seconded Allan Willson. ECM 4760875                                                                                                                                                                                                                                                                                                                                                                                                                                                                                                                                                                                                                                                                                                                                                                                                                                                                                                                                                                                                                                                                                                                                                                                                                                      | NA                     |         |
| 3.   | Outstanding Actions<br>(Chair)                                                                  | Refer to the outstanding actions items document ECM <u>3161961</u>                                                                                                                                                                                                                                                                                                                                                                                                                                                                                                                                                                                                                                                                                                                                                                                                                                                                                                                                                                                                                                                                                                                                                                                                                                                     | NA                     |         |
|      |                                                                                                 | Cr Holstein read out the update to the committee provided by Range Environmental 27/02/2024<br>Comments on field works:                                                                                                                                                                                                                                                                                                                                                                                                                                                                                                                                                                                                                                                                                                                                                                                                                                                                                                                                                                                                                                                                                                                                                                                                |                        |         |
| 4    | Lake Apex and Freeman Rehabilitation<br>Project Update<br>(Range Environmental via Cr Holstein) | <ul> <li>Range Environmental completed bathymetric surveying works in January 2024 with Geotechnical and environmental soil testing in February 2024</li> <li>Between the completion of the bathymetric survey works and soil investigation works water depth increased significantly across both waterbodies</li> <li>During soil investigation works the depth of water within Lake Apex was measured between 1.8 and 3m and within Lake Freeman was measured generally between 1 and 1.5m</li> <li>The soil material encountered was generally consistent across both lakes Sediment material was described as a dark grey clayey silt, with a very loose, wet and soft consistency. This material was generally only a few centimetres thick and maximum up to about 10cms</li> <li>Underlying material was described as a hard to stiff silty clay. It is possible that whenever a new layer of silt is deposited it is compressed and forms the new clay base of the waterbody. Due to this clay, it made it difficult to obtain material deeper than approximately 0.4-0.5m from the lake base.</li> <li>Schedule: <ul> <li>Draft geotechnical and environmental (soil testing) reports to be provided to Council in mid-March. Samples collected are currently undergoing lab analysis.</li> </ul> </li> </ul> |                        |         |