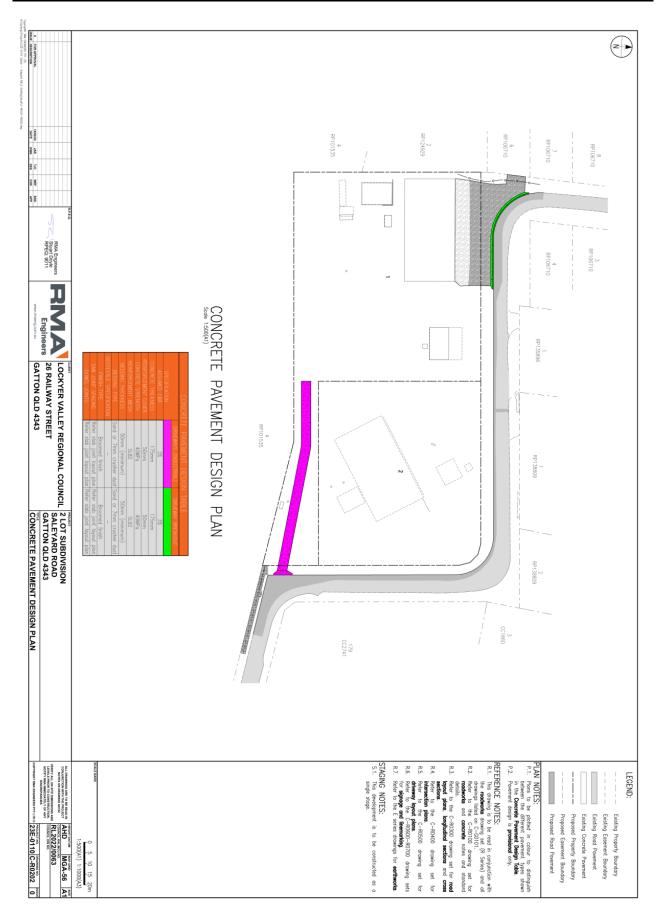

| CATION<br>Where required, the Contractor shall submit respection and test plans (ITPs) to the<br>Superintendent for varification before commencing work on activities covered by<br>the project quality plan. The ITPs and include where applicable, observations,<br>measurements and/or tests and the Costinuctor's before. In second-be deals to<br>the species quality of the tasks required to complete the works in resourcebed<br>deals to be project quality and the Costinuctor's deviant vertication and before<br>termostatism the works and the Costinuctor's deviant vertication and before<br>termostatism the provide and the task of the costinuctor's deviant vertication and before<br>termostatism the provide and the task of the costinuctor's deviant vertication and testing |





















| Image: State | ANTIW R.L. 108.50<br>VERTICAL<br>CURVE DATA<br>HORIZONTAL<br>CURVE DATA<br>KERB LEVELS<br>LIP OF KERB (RHS)<br>DESIGN HEIGHT<br>NATURAL SURFACE<br>CUT (-) /<br>FILL (+) DEPTH<br>CUT (-) /<br>FILL (+) DEPTH<br>CUT (-) /<br>FILL (+) DEPTH<br>Sould 1:500(b): 1:500 | Refer to drawing C-R0301 for continuation