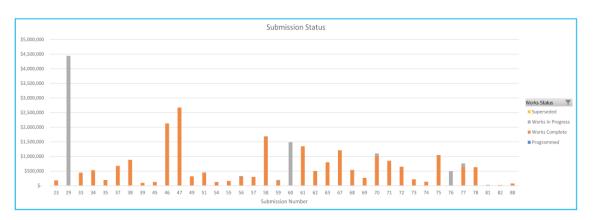

-----|----------|
| DM8 - Signs and Guideposts   | 75       |
| DM10 - Silt and debris       | 159      |
| DM11 - Vegetation Clearing   | 5        |
| DM12 - Pothole repairs       | 99       |
| DM13 - Seal/pavement repairs | 18       |
| DM14 - Pipe clean out        | 72       |
| DM15 - Rock fill             | 102      |
| DM16 - Bulk fill             | 118      |
| DM17 - Light grading         | 76       |



# 2022 Weather Events

#### PROGRAM OVERVIEW UPDATE

- \$28,144,774 worth of works approved by the Queensland Reconstruction Authority (QRA).
- Current restoration value of the two events is estimated at \$48.3M including Infrastructure Restoration Works and Emergency Works.



#### SUBMISSION STATUS

• 51 submissions have been approved with 11 lodged with the QRA for acquittal.



#### **RECONSTRUCTION OF ESSENTIAL PUBLIC ASSETS PROGRAM & BETTERMENT**

Program updates are as below:

- Sheet piling at Liftins Bridge (submission 29) and Mountain View Drive (submission 60) landslip sites has been completed. The contractor is currently undertaking soil nailing activities and preparing for waler beam installation.
- Delivery of the two sealed road pavement contracts is nearing completion with only minor sites remaining due to subcontractor and cultural heritage holdups.
  - The Sealed Roads East has been completed following completion of shotcreting works on Summerholm Road and only
    minor outstanding works are remaining on the culverts at Abbotts Road which is scheduled to be completed at the
    beginning of April, weather pending.
- The contract for the repair of