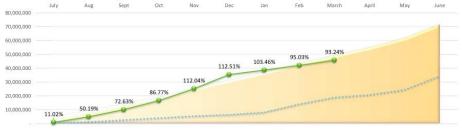

| (159,907)    |
| Target %                   | 99.55%                                            | -                                                        | 99.55%       |
|                            |                                                   | -                                                        |              |
| Movement to Prior          | ->                                                | <i>&gt;</i>                                              | ⇒            |
| Month Target %             |                                                   |                                                          |              |

-

Note: Graph above is reflecting capital grants and subsidies and develaper contributed assets only

#### Capital Expenditure (Cumulative)



| EXPENDITURE TO<br>DATE              | People,<br>Customer and<br>Corporate | Executive |                | Community and<br>Regional |            |
|-------------------------------------|--------------------------------------|-----------|----------------|---------------------------|------------|
| by Group                            | Services                             | Office    | Infrastructure | Prosperity                | Total      |
| Actual                              | 2,369,554                            | 275,121   | 35,275,901     | 7,910,759                 | 45,831,335 |
| Budget                              | 3,578,422                            | 600,250   | 37,706,028     | 7,267,300                 | 49,152,000 |
| Target %                            | 66.22%