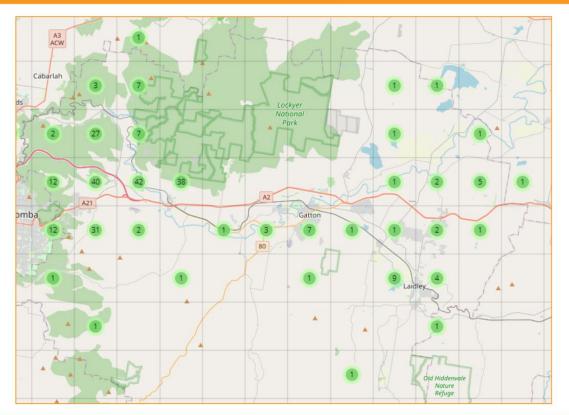

en delayed due to wet weather impacts and is scheduled to be completed by end of April 2024.



West Haldon Road, West Haldon



West Haldon Road, West Haldon

#### DESIGN & CONSTRUCTION WORKS - PROJECTS COMPLETED

#### BRIGHTVIEW ROAD, GLENORE GROVE - DRAINAGE AND PAVEMENT REHABILITATION

- Brightview Road is a rural arterial road connecting Gehrke Road and Forest Hill Fernvale Road at Glenore Grove and thanks to the Building Better Regions (BBR) fund Lockyer Valley Regional Council can proceed with drainage upgrades and the rehabilitation of the pavement due to its poor condition.
- Line marking was completed in mid-March which brings this project to a close.



# Operations & Maintenance

WORKS ON ROADS PERMITS & APPLICATIONS







DEFECTS COLLECTED THROUGHOUT THE REGION - MARCH 2024



# Infrastructure Planning

### ASSET MANAGEMENT

- Continued processing of capital completions.
- Processing of developer-contributed assets.
- Routine RMPC inspections have been completed.
- Completion of routine defect inspections in Zones 8, 16 and 18, and commencement of routine defect inspections in Zone 10.

TOTAL OPERATIONAL

**DEFECTS COMPLETED** 

**IN MARCH 2024** 

- Routine condition inspections for 91 assets have been completed.
- Road Condition Assessment project is ongoing, with over 80% of unsealed roads assessed and sealed roads scheduled to start in April.
- · Asset officers are preparing capital works project lists and verifying priorities for consideration for future budgets.
- Valuation of Councils Drainage and Waste assets is underway.
- Council officers are continu