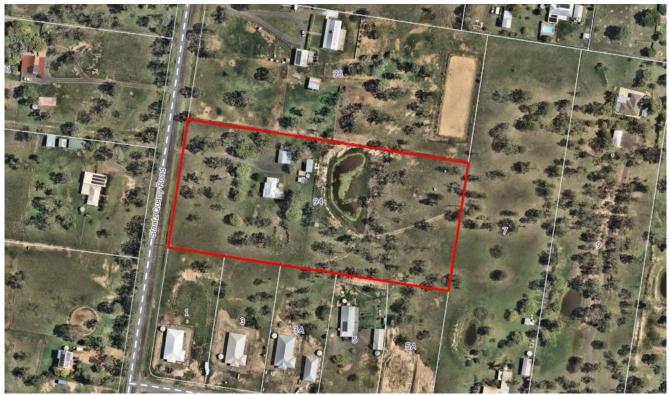

tation that is not identified as being ecologically significant in Council's Planning Scheme mapping.                                                                           |  |  |  |  |  |
| Topography:                   | The development site generally falls towards the road frontage (to the west).<br>The highest point is located along the eastern boundary (87m AHD) and the lowest point is located along the western boundary (81m AHD). |  |  |  |  |  |
| Surrounding land uses:        | The surrounding area typically consists of Dwelling Houses on allotments diverse in size, ranging from 4,000m <sup>2</sup> to greater than 40ha. Cropping and                                                            |  |  |  |  |  |

#### agricultural uses are established within the broader periphery.



Figure 1. Locality of Subject Site (Source: LVRC Intramaps)

#### SITE HISTORY AND BACKGROUND

There are no existing planning approvals over the development site.

#### Proposal

The development application seeks a Preliminary Approval including Variation Request to Vary the Effect of the *Laidley Shire Planning Scheme 2003* and a Development Permit for Reconfiguring a Lot (Subdivision of One (1) Lot into Four (4) Lots & Four (4) Access Easements) at 94 Staatz Quarry Road, Regency Downs, described as Lot 21 on RP 200060.

#### Preliminary Approval for Variation Request

The Variation Request seeks to vary the effect of the *Laidley Shire Planning Scheme 2003* by applying the Rural Residential zoning provisions to the land. These provisions include the Rural Residential Zone Tables of Ass