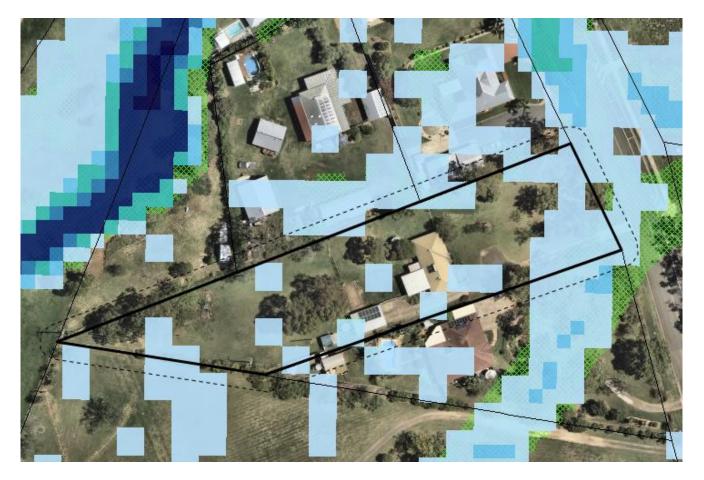

ng property is diverted to Biggs Road with a swale drain between the property boundary and retaining wall.

The Flood Impact Assessment demonstrates that the finished floor level proposed of 267.9m AHD is 1.5m above the 0.2% AEP therefore achieves an appropriate freeboard. A condition is recommended requiring the finished floor level to be. 267.90m AHD.

The use involves vulnerable persons, and the site will likely be isolated in a flood event preventing collection of children, with Withcott affected by flooding with little warning time. Therefore, to ensure safety of persons during a flood event, a condition is recommended requiring a Flood Risk Management Plan (FRMP) to be submitted with lodgement of the Operational works.

The proposal complies with the TLPI Flood Hazard Overlay Code.



|     | 0.0 - 0.3m          |
|-----|---------------------|
|     | 0.3 - 0.5m          |
|     | 0.5 - 1.0m          |
|     | 1.0 - 1.2m          |
|     | 1.2 - 2.0m          |
|     | > 2.0m              |
| *** | Indicative flooding |
| Ο   | Dams                |

# Figure 4. Defined Flood Level depth mapping (source LVRC Flood information portal)



Legend Afflux
Cadastre -0.2 - 0.1
Site Boundary -0.1 - -0.05
Code Boundary -0.05 - -0.03
Was Wet, Now Dry -0.02 - -0.01
Was Dry, Now Wet -0.01 - 0.01
0.01 - 0.02
0.02 - 0.01
0.01 - 0.02
0.02 - 0.03
0.03 - 0.05
0.05 - 0.1
0.1 - 0.2
> 0.2

Figure 5. 1% AEP Afflux

## Draft Lockyer Valley Planning Scheme

Pursuant to the draft Lockyer Valley Planning Scheme, the site is located in the:

- Low density residential zone
- Overlays:
  - OM3A