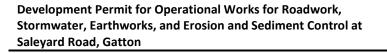

|                                                                                                                                                                                                                                                                                                                                                                                                                                        |                                                                                                                                                                                                                                                                                                                  |                      |







| 0 FOR APPROVAL                                                           | LINE NO#             | CHAINAGE                                | SETOUT<br>COORDINATES<br>Where relevant, Easting & Northing<br>setant coordinates shall be<br>cross referenced with property<br>boundary setaut dimensions. | DESIGN SURFACE                | SURVEYED SURFACE | INVERT LEVEL                             | DEPTH TO INVERT                           | PIPE CAPACITY<br>AT GRADE (m <sup>3</sup> /s) | PIPE FLOW<br>(m <sup>3</sup> /s) | Q2 H.G.L. IN PIPE<br>Q2 W.S.E. IN STRUCTURE                       | Full Pipe Velocity (m/s)<br>Part Full Velocity (m/s)<br>DATUM RL                       | Pipe Grade (%)<br>Pipe Slope (1 in X) | Pipe Size (mm)<br>Pipe Class