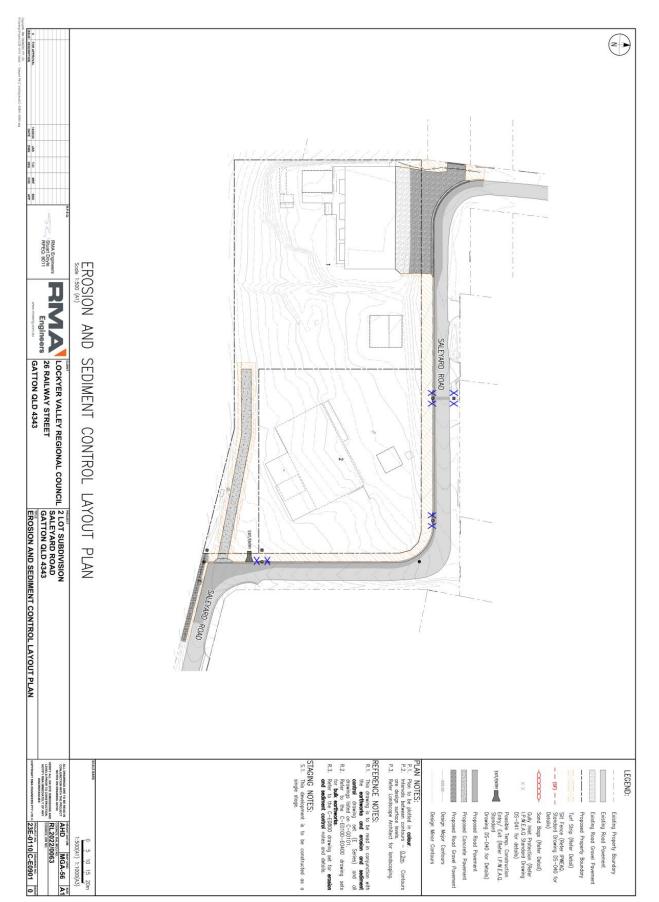

|





| 0         108 Memory                                                                                                                                                                                                                                                                                                                                                                                                                                                                                                                                                                                                                                                                                                      | 2 S