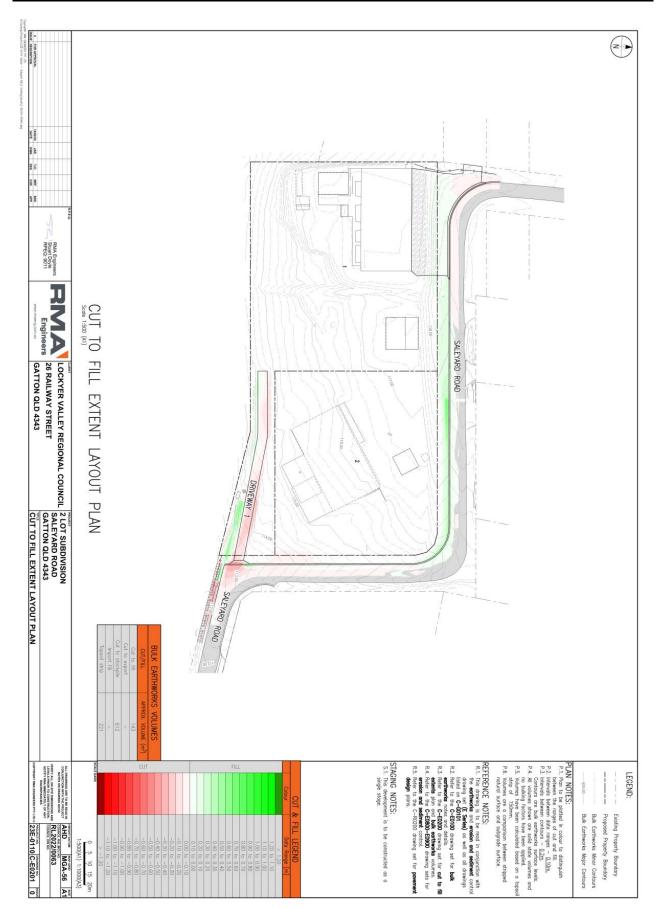

|



| Image: Section 2016                                                                                                                                                                                                                                                                                                                                                                                                                                                                                                                                       | SEDIMENT EARRIERS<br>SEDIMENT FINCE<br>E.18. Inside sectored frequency along the low ride of the alter and ideally along a line of constant<br>and leads to prevent the concentration of stommater runds. If a notes where it is allow boars 200m<br>underland p