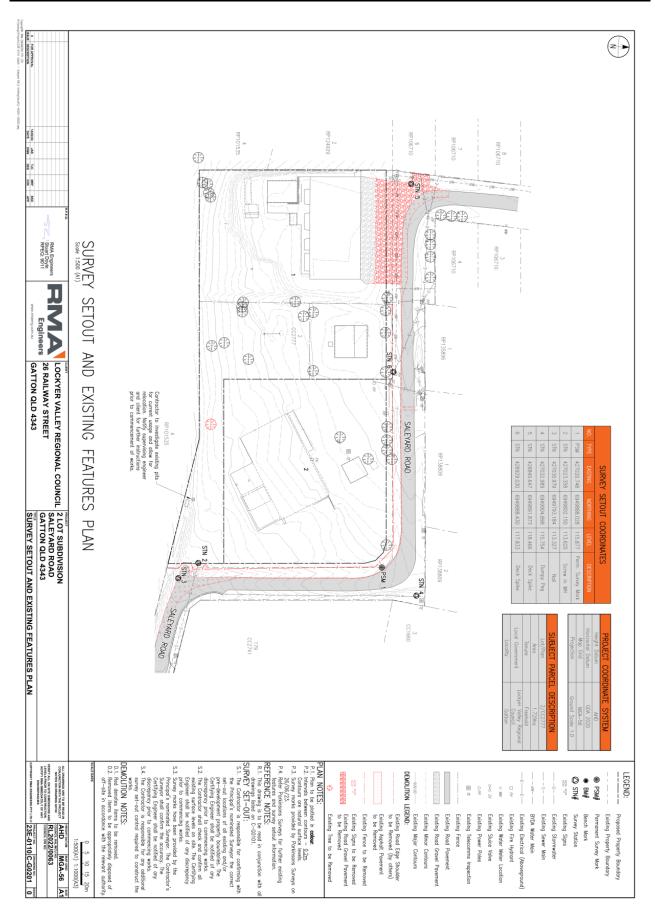

| CATION<br>Where required, the Contractor shall submit respection and test plans (ITPs) to the<br>Superintendent for varification before commencing work on activities covered by<br>the project quality plan. The ITPs and include where applicable, observations,<br>measurements and/or tests and the Costinuctor's before. In second-be deals to<br>the species quality of the tasks required to complete the works in resourcebed<br>deals to be project quality and the Costinuctor's deviant vertication and before<br>termostatism the works and the Costinuctor's deviant vertication and before<br>termostatism the provide and the task of the costinuctor's deviant vertication and before<br>termostatism the provide and the task of the costinuctor's deviant vertication and testing |





















| Image: State | ANTIW R.L. 108.50<br>VERTICAL<br>CURVE DATA<br>HORIZONTAL<br>CURVE DATA<br>KERB LEVELS<br>LIP OF KERB (RHS)<br>DESIGN HEIGHT<br>NATURAL SURFACE<br>CUT (-) /<br>FILL (+) DEPTH<br>CUT (-) /<br>FILL (+) DEPTH<br>CUT (-) /<br>FILL (+) DEPTH<br>Sould 1:500(b): 1:500 | Refer to drawing C-R0301 for continuation