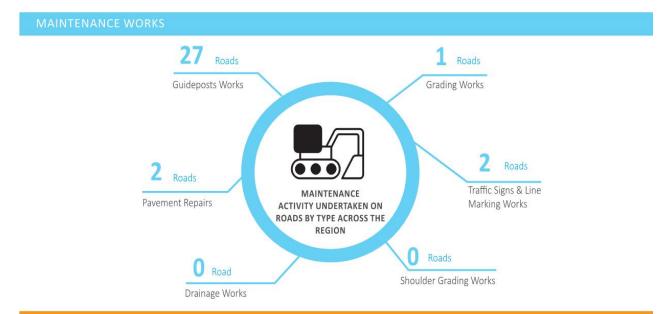

eparation works completed to date.
- Final seals have been delayed due to wet weather impacts and is scheduled to be completed by end of April 2024.



West Haldon Road, West Haldon



West Haldon Road, West Haldon

#### DESIGN & CONSTRUCTION WORKS - PROJECTS COMPLETED

#### BRIGHTVIEW ROAD, GLENORE GROVE - DRAINAGE AND PAVEMENT REHABILITATION

- Brightview Road is a rural arterial road connecting Gehrke Road and Forest Hill Fernvale Road at Glenore Grove and thanks to the Building Better Regions (BBR) fund Lockyer Valley Regional Council can proceed with drainage upgrades and the rehabilitation of the pavement due to its poor condition.
- Line marking was completed in mid-March which brings this project to a close.



# Operations & Maintenance

WORKS ON ROADS PERMITS & APPLICATIONS







DEFECTS COLLECTED THROUGHOUT THE REGION - MARCH 2024



# Infrastructure Planning

### ASSET MANAGEMENT

- Continued processing of capital completions.
- Processing of developer-contributed assets.
- Routine RMPC inspections have been completed.
- Completion of routine defect inspections in Zones 8, 16 and 18, and commencement of routine defect inspections in Zone 10.

TOTAL OPERATIONAL

**DEFECTS COMPLETED** 

**IN MARCH 2024** 

- Routine condition inspections for 91 assets have been completed.
- Road Condition Assessment project is ongoing, with over 80% of unsealed roads assessed and sealed roads scheduled to start in April.
- · Asset officers are preparing capital works project lists and verifying priorities for consideration for future budgets.
- Valuation of Councils Drainage and