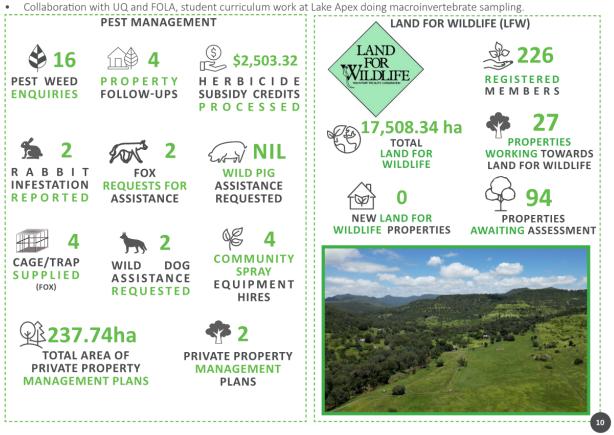

buting 53 Tree Troffs to LFW members, Border to Bunyas Members, Lockyer Upland Catchments members, and Somerset, Toowoomba, and Southern Downs land holders
- Little Liverpool Range Initiative meeting at Old Hidden Vale
- Saving Native Species Collared Delma monthly Project Meeting with Lockyer Upland Catchments Inc, and Pullen Pullen Catchments Group Brisbane through a Federal Grant
- Healthy Land and Water (HLW) Koala Threat Management Project- LG Workshop in Ipswich
- HLW revegetation works on Laidley Creek with RACQ volunteers participation and presentation at lunch and learn
- Revegetation on landholder properties as part of the Border to Bunyas project run by LUCI, installed 1,600 native tubes on 5 properties in the region with volunteers from USQ, Sophia college and local residents





# ILLEGAL DUMPING / LITTERING UPDATE

Illegal Dumping Statistics have been collated based on review of CRMs received and actioned year to date.



| 14.4                 | Group Manager Infrastructure Monthly Report - March 2024 |
|----------------------|----------------------------------------------------------|
| Author:              | John Keen, Group Manager Infrastructure                  |
| Responsible Officer: | John Keen, Group Manager Infrastructure                  |

#### Purpose:

This report provides Council with a summary of key operational activities undertaken by the Infrastructure Group during March 2024.

### This document is for Council's information only.

### **Executive Summary**

This report provides Council with a summary of key operational activities undertake