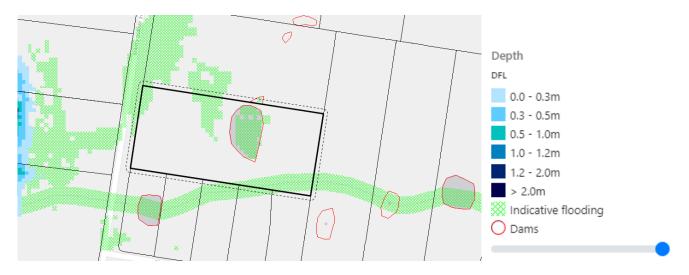

considered required nor reasonable for footpaths or open space to be provided as part of this four (4) lot subdivision.

Conditions are recommended to be imposed requiring all lots to be connected to electricity, telecommunications and water. Sufficient area exists on each proposed allotment to accommodate an on-site effluent disposal system as part of future development.

#### Temporary Local Planning Instrument 2022 Flood Regulation (TLPI)

The premises is affected by the Flood Hazard Overlay of the *Temporary Local Planning Instrument 2022 Flood Regulation* (TLPI). Council's latest defined flood level (DFL) does not identify a specific flood level for the premises, however, identifies the site as containing 'indicative flooding', overland flow paths, and a dam (refer to figure below).



Figure 4. Defined Flood Level Depth mapping (Source: LVRC Flood Information Portal)

The dam is proposed to be filled as part of future development on the allotments. Additionally, the layout had been amended throughout the assessment process to ensure an access can be provided outside of the Indicative Flooding area.

Review by Council's Engineer provides that the impacts of the subdivision and subsequent filling of the dam are acceptable. Further, Council's Engineer has confirmed that the access arrangement is acceptable on the basis that conditions are imposed requiring the driveways to be sealed with two-coat bitumen. On this basis, it is considered that the application complies with the Flood Hazard Overlay Code.

#### **Draft Lockyer Valley Planning Scheme**

Pursuant to the draft