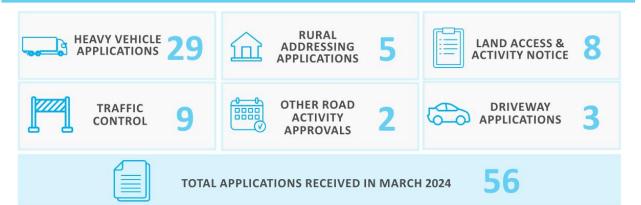

e preparation works completed to date.
- Final seals have been delayed due to wet weather impacts and is scheduled to be completed by end of April 2024.



West Haldon Road, West Haldon



West Haldon Road, West Haldon

#### DESIGN & CONSTRUCTION WORKS - PROJECTS COMPLETED

#### BRIGHTVIEW ROAD, GLENORE GROVE - DRAINAGE AND PAVEMENT REHABILITATION

- Brightview Road is a rural arterial road connecting Gehrke Road and Forest Hill Fernvale Road at Glenore Grove and thanks to the Building Better Regions (BBR) fund Lockyer Valley Regional Council can proceed with drainage upgrades and the rehabilitation of the pavement due to its poor condition.
- Line marking was completed in mid-March which brings this project to a close.



# Operations & Maintenance

WORKS ON ROADS PERMITS & APPLICATIONS







DEFECTS COLLECTED THROUGHOUT THE REGION - MARCH 2024



# Infrastructure Planning

### ASSET MANAGEMENT

- Continued processing of capital completions.
- Processing of developer-contributed assets.
- Routine RMPC inspections have been completed.
- Completion of routine defect inspections in Zones 8, 16 and 18, and commencement of routine defect inspections in Zone 10.

TOTAL OPERATIONAL

**DEFECTS COMPLETED** 

**IN MARCH 2024** 

- Routine condition inspections for 91 assets have been completed.
- Road Condition Assessment project is ongoing, with over 80% of unsealed roads assessed and sealed roads scheduled to start in April.
- · Asset officers are preparing capital works project lists and verifying priorities for consideration for future budgets.
- Valuation of Councils Drainage