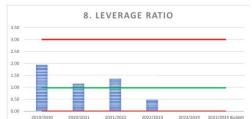

#### Summary:

This report provides the Audit and Risk Management Committee with the summary of Council's financial performance against budget for the financial year to 31 January 2024.

#### **Key Discussion Points**

Council's Coordinator Accounting Services took the report as read and highlighted that sustainability indicators will now be included in the report following a briefing from the Department of Housing, Local Government, Planning and Public Works to Councillors.