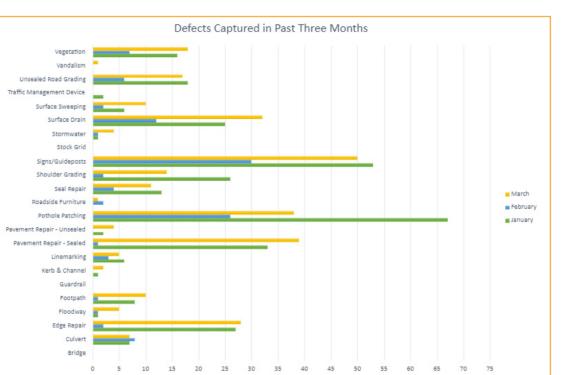

chase order has been processed.
- Quotation for the trucks has been completed.
- The Backhoe tender has been assessed the recommendation made for the replacement.
- The mower tender has been completed and the recommendations have been made for mower replacements.
- We have a contractor assisting with the development of the Fleet Audit outcomes to improve our Fleet Management practices and processes.
- Road safety audits have now been completed on Laidley Creek West Road, Silver Pinch Road, and Preston Boundary Road. Recommendations from these reports are being used to inform future works projects.
- Quotation for Level 2 bridge inspections has been assessed and the inspections are expected to be completed in April.

#### DEFECT OVERVIEW

total operational defects captured IN MARCH 2024





Attachment 1

# Community Recreation & Facilities Branch Highlights CAPITAL WORKS - PROJECTS UNDERWAY

#### CONSTRUCTION OF NEW LOCKYER WATERS FACILITY HALL

• Deck works are nearly completed. Roof installation was delayed slightly due to recent rain.

# 

# GATTON CEMETERY SEAM STRIP INSTALLATION

Two out of four seam strips have been completed. Remaining two have been boxed up and ready for pouring.

#### CAPITAL WORKS - PROJECTS COMPLETED

#### PLAYGROUND SURFACING IMPROVEMENTS

• Surfacing upgrades have been completed at Lions Park Laidley, Lake Dyer and Rotary Park Gatton. The existing soft fall surfacing was failing compliance requirements and becoming a safety hazard at these parks.



Lake Dyer Playground, Laidley



Lake Dyer Playground, Laidley



Lions Park Playground, Laidley