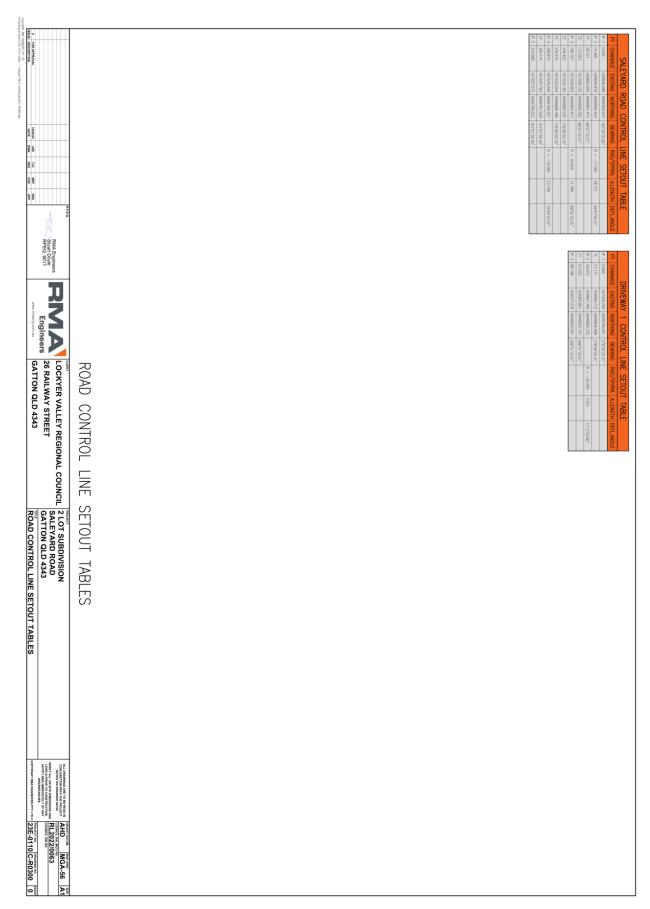

| CATION<br>Where required, the Contractor shall submit respection and test plans (ITPs) to the<br>Superintendent for varification before commencing work on activities covered by<br>the project quality plan. The ITPs and include where applicable, observations,<br>measurements and/or tests and the Costinuctor's before. In second-be deals to<br>the species quality of the tasks required to complete the works in resourcebed<br>deals to be project quality and the Costinuctor's deviant vertication and before<br>termostatism the works and the Costinuctor's deviant vertication and before<br>termostatism the provide and the task of the costinuctor's deviant vertication and before<br>termostatism the provide and the task of the costinuctor's deviant vertication and testing |





















| Image: State | ANTIW R.L. 108.50<br>VERTICAL<br>CURVE DATA<br>HORIZONTAL<br>CURVE DATA<br>KERB LEVELS<br>LIP OF KERB (RHS)<br>DESIGN HEIGHT<br>NATURAL SURFACE<br>CUT (-) /<br>FILL (+) DEPTH<br>CUT (-) /<br>FILL (+) DEPTH<br>CUT (-) /<br>FILL (+) DEPTH<br>Sould 1:500(b): 1:500 | Refer to drawing C-R0301 for continuation