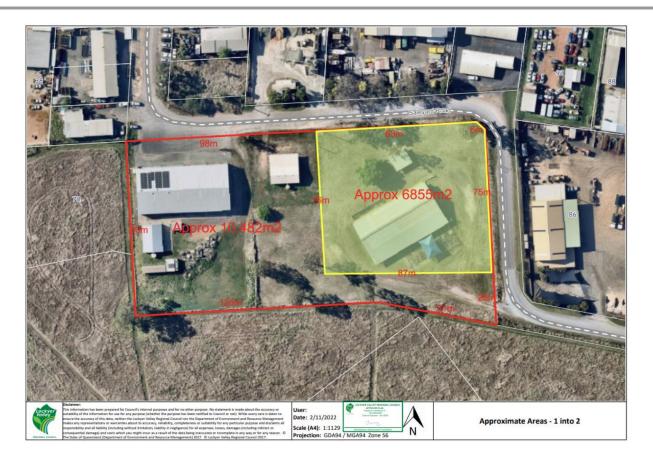

seeks approval for a Development Permit for Operational Work for Roadwork, Stormwater, Earthworks, and Erosion and Sediment Control.

The development is a consequence of the approved subdivision of the land which necessitates a new driveway

and crossover from Saleyard Road (eastern boundary of the lot), and external roadwork upgrades to Saleyard Road including road widening and kerb and channel for the entire frontage.

The extent of works is identified on the proposal plans attached to this report and the overall works layout is provided below in Figure 1.



Figure 1. Proposed development plan

# SITE HISTORY AND BACKGROUND

On 18 January 2023, Council approved a Development Permit for Reconfiguring a Lot for Subdivision (1 into 2 Lots) – RL2022/0063. The approved plan is as follows:



On 20 October 2023, Council approved a Minor Change to the approval to change Condition 13, related to the roadworks design – RL2022/0063.01.

The following conditions of the latest (overarching) Development Permit are relevant to the assessment of this Operational Works development application:

| DRIVE | WAY AND CROSSOVER                                                                                                                                                                                                                                                                                                                                               |                                                                      |
|-------|--------------------------------------------------------