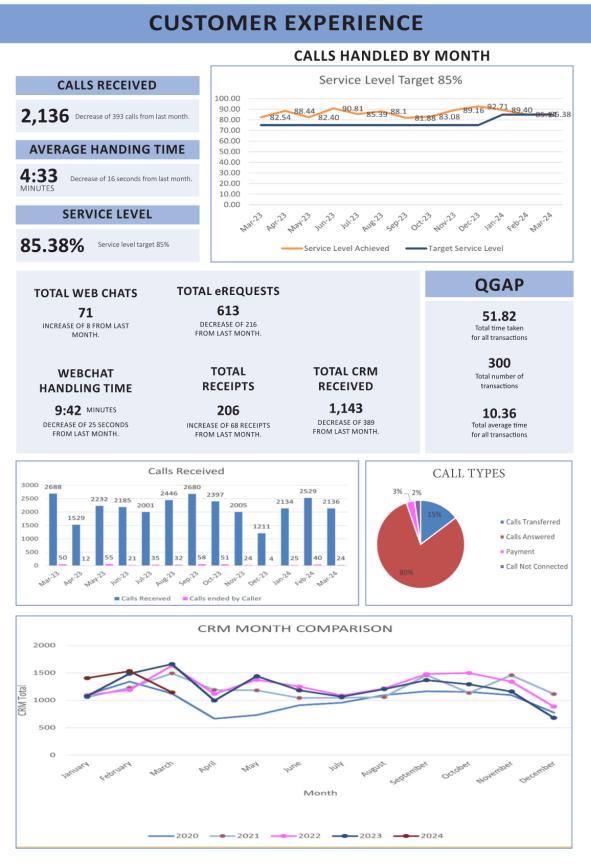

struction. In addition, further quantities of more recent physical documents and files were finalised for disposal in accordance with our approved auditing processes, eliminating any long-term costly storage of these records.

### INFORMATION MANAGEMENT SNAPSHOT

|                            | March 2024 | Year to date |
|----------------------------|------------|--------------|
| Mail/Email items processed | 1,798      | 5,399        |
| Requests for files/boxes   | 19         | 102          |

# **RIGHT TO INFORMATION APPLICATIONS**

|                                 | 2024 | 2023 | 2022 | 2021 | 2020 | 2019 | 2018 |
|---------------------------------|------|------|------|------|------|------|------|
| Number of applications received | 4    | 13   | 9    | 14   | 10   | 2    | 8    |







# **WASTE MANAGEMENT - FEBRUARY 2024**

- DES received a complaint relating to a hose leading from a storm water dam at Laidley to a culvert on Glen Cairn Rd, beside the landfill site. However it was quickly confirmed that the hose was used for filling a water tanker for use on site. The questions prompted a review of our water quality and water management at the landfill sites. Our procedures appear to be up to scratch.
- After contract withdrawal from recycling, arrangements were quickly put in place for JJ Richards to haul collected recycling to their Toowoomba Depot. Material is then bulk hauled to Sunshine Coast for processing. Since 8 March collection trucks off load in the MRF shed into bulk skips for transport to their depot. This measure has taken a great deal of pressure off