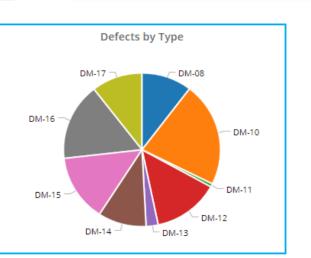

be run concurrently until June 2024.
- An initial assessment has been completed and work is being prioritised for temporary or permanent repairs as appropriate.
- A pipe clean out contractor will commence works within the coming works, desilting the Council maintained pipe network.

#### WEATHER EVENT DEFECTS



| Defect Types                 | Quantity |
|------------------------------|----------|
| DM8 - Signs and Guideposts   | 75       |
| DM10 - Silt and debris       | 159      |
| DM11 - Vegetation Clearing   | 5        |
| DM12 - Pothole repairs       | 99       |
| DM13 - Seal/pavement repairs | 18       |
| DM14 - Pipe clean out        | 72       |
| DM15 - Rock fill             | 102      |
| DM16 - Bulk fill             | 118      |
| DM17 - Light grading         | 76       |



# 2022 Weather Events

#### PROGRAM OVERVIEW UPDATE

- \$28,144,774 worth of works approved by the Queensland Reconstruction Authority (QRA).
- Current restoration value of the two events is estimated at \$48.3M including Infrastructure Restoration Works and Emergency Works.



#### SUBMISSION STATUS

• 51 submissions have been approved with 11 lodged with the QRA for acquittal.



#### **RECONSTRUCTION OF ESSENTIAL PUBLIC ASSETS PROGRAM & BETTERMENT**

Program updates are as below:

- Sheet piling at Liftins Bridge (submission 29) and Mountain View Drive (submission 60) landslip sites has been completed. The contractor is currently undertaking soil nailing activities and preparing for waler beam installation.
- Delivery of the two sealed road pavement contracts is nearing completion wit