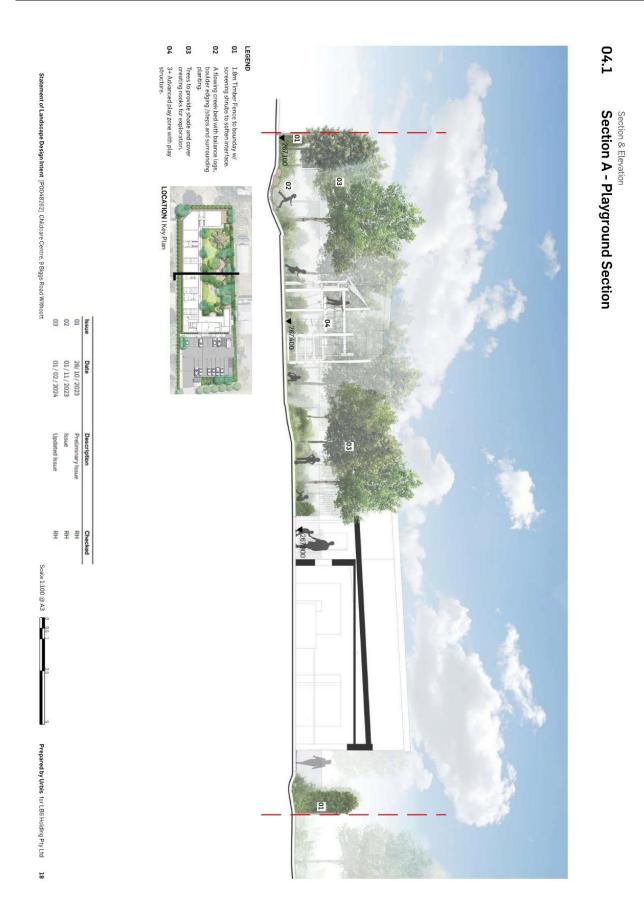

e decision be contested in the Planning and Environment Court financial implications may occur.

# Legislation and Policy

The application has been assessed in accordance with the requirements of the *Planning Act 2016*. Legal implications arising from the recommendation provided in this report are that the applicant and/or submitters may appeal the decision to the Planning and Environment Court.

# **Risk Management**

The application has been assessed in accordance with the *Planning Act 2016*. Any risks have been mitigated through assessment of the application in accordance with legislative requirements and the recommendation of reasonable and relevant conditions.

# Attachments

- 1. MC2023/0090 Proposal Plans 8 Pages
- 2. MC2023/0090 Landscape Plans 6 Pages































05.3

Design Details Plant Palette





05.4 **Plant Palette Design Details** 

Prepared by Urbis for LB6 Holding Pty Ltd 26

Statement of Landscape Design Intent [P0048262] Childcare Centre, 9 Biggs Road Withcott

Updated Issue

Edible

< <

| 12.2                 | Development Permit for Operational Works for Roadwork, Stormwater,<br>Earthworks, and Erosion and Sediment Control at Saleyard Road, Gatton |
|----------------------|---------------------------------------------------------------------------------------------------------------------------------------------|
| Author:              | Scott Hambleton, Contract Planner                                                                                                           |
| Responsible Officer: | Amanda Pugh, Group Manager