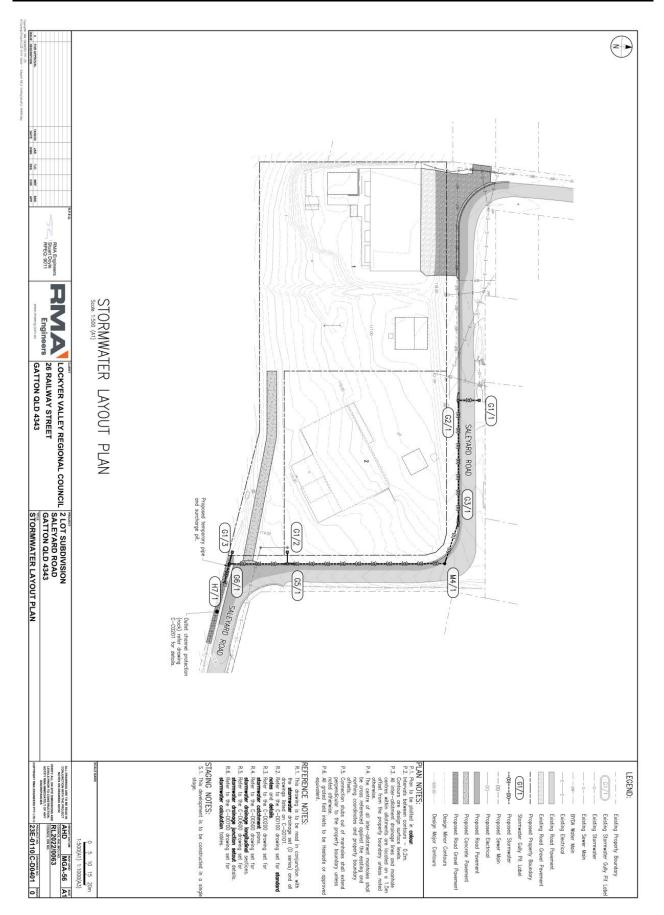

|                                                                                                                                                                                                                                                                                                                                                                                                                                        |                                                                                                                                                                                                                                                                                                                  |                      |







| 0 FOR APPROVAL                                                           | LINE NO#             | CHAINAGE                                | SETOUT<br>COORDINATES<br>Where relevant, Easting & Northing<br>setant coordinates shall be<br>cross referenced with property<br>boundary setaut dimensions. | DESIGN SURFACE                | SURVEYED SURFACE | INVERT LEVEL                             | DEPTH TO INVERT                           | PIPE CAPACITY<br>AT GRADE (m <sup>3</sup> /s) | PIPE FLOW<br>(m <sup>3</sup> /s) | Q2 H.G.L. IN PIPE<br>Q2 W.S.E. IN STRUCTURE                       | Full Pipe Velocity (m/s)<br>Part Full Velocity (m/s)<br>DATUM RL                       | Pipe Grade (%)<br>Pipe Slope (1 in X) | Pipe Size (mm)<br>Pipe Class