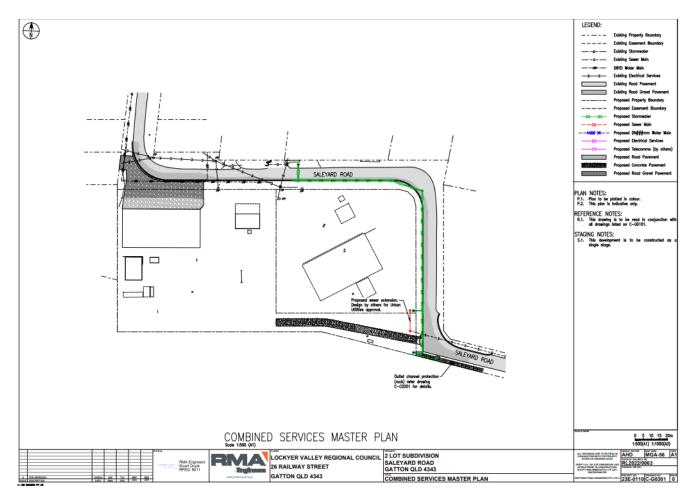

|  |

# PROPOSAL

The proposal seeks approval for a Development Permit for Operational Work for Roadwork, Stormwater, Earthworks, and Erosion and Sediment Control.

The development is a consequence of the approved subdivision of the land which necessitates a new driveway

and crossover from Saleyard Road (eastern boundary of the lot), and external roadwork upgrades to Saleyard Road including road widening and kerb and channel for the entire frontage.

The extent of works is identified on the proposal plans attached to this report and the overall works layout is provided below in Figure 1.



Figure 1. Proposed development plan

# SITE HISTORY AND BACKGROUND

On 18 January 2023, Council approved a Development Permit for Reconfiguring a Lot for Subdivision (1 into 2 Lots) – RL2022/0063. The approved plan is as follows:



On 20 October 2023, Council approved a Minor Change to the approval to change Condition 13, related to the roadworks design – RL2022/0063.01.

The following conditions of the latest (overarching) Development Permit are relevant to the assessment of this Operational Works development application:

| DRIVE | WAY AND CROSSOVER