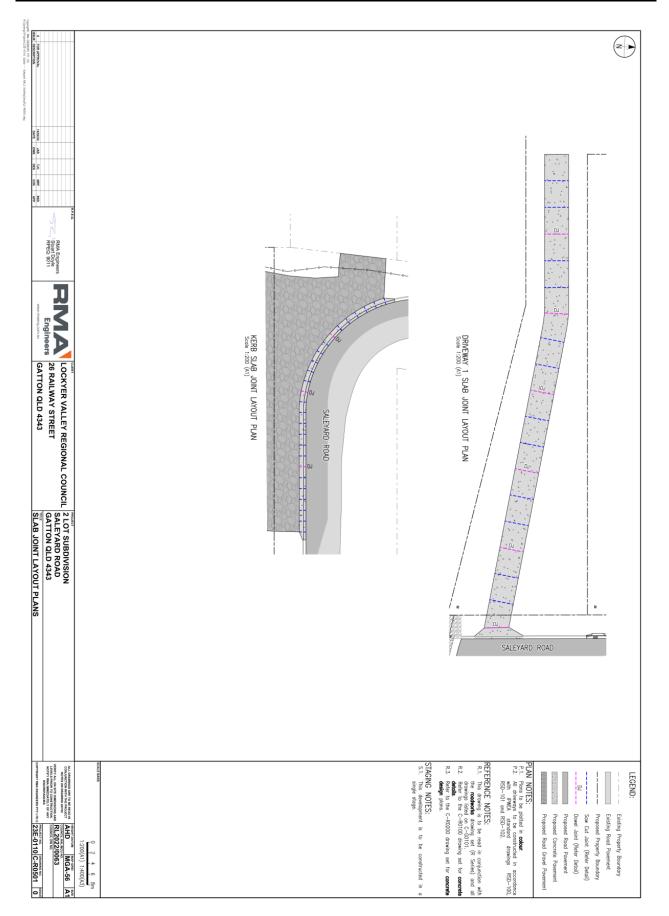

|





| Image: Strate                  |