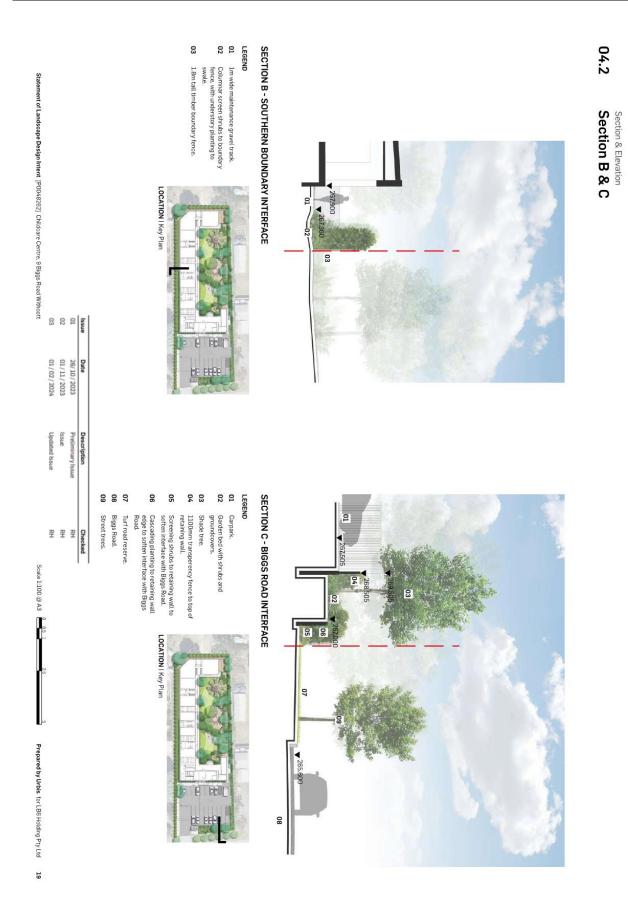

decision be contested in the Planning and Environment Court financial implications may occur.

# Legislation and Policy

The application has been assessed in accordance with the requirements of the *Planning Act 2016*. Legal implications arising from the recommendation provided in this report are that the applicant and/or submitters may appeal the decision to the Planning and Environment Court.

# **Risk Management**

The application has been assessed in accordance with the *Planning Act 2016*. Any risks have been mitigated through assessment of the application in accordance with legislative requirements and the recommendation of reasonable and relevant conditions.

# Attachments

- 1. MC2023/0090 Proposal Plans 8 Pages
- 2. MC2023/0090 Landscape Plans 6 Pages































05.3

Design Details Plant Palette





05.4 **Plant Palette Design Details** 

Prepared by Urbis for LB6 Holding Pty Ltd 26

Statement of Landscape Design Intent [P0048262] Childcare Centre, 9 Biggs Road Withcott

Updated Issue

Edible

< <

| 12.2                 | Development Permit for Operational Works for Roadwork, Stormwater,<br>Earthworks, and Erosion and Sediment Control at Saleyard Road, Gatton |
|----------------------|---------------------------------------------------------------------------------------------------------------------------------------------|
| Author:              | Scott Hambleton, Contract Planner                                                                                                           |
| Responsible Officer: | Amanda Pugh, Group Manager Co