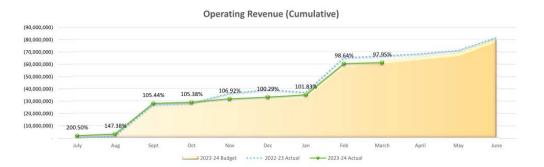

ant if Council is to achieve the financial results adopted as part of the 2023-24 Budget

#### Legislation and Policy

In accordance with section 204 of the Local Government Regulation 2012, a financial report summarising the progress of Council's actual performance against budgeted performance is to be provided to Council.

<u>Risk Management</u> Key Corporate Risk Category: FE2 Reference and Risk Description: Finance and Economic

#### **Consultation**

#### Internal Consultation

- Managers and Group Managers
- Finance Team
- Portfolio Councillor Consultation

# Attachments

- 1. Monthly Financial Report March 2024 19 Pages
- 2. Sustainability Indicators March 2024 1 Page

LOCKYER VALLEY REGIONAL COUNCIL Operating Revenue and Expenditure Dashboard For the Period Ending 31st March 2024



| REVENUE TO DATE                     | Rates and<br>Utility Charges |           | Charges and |             | Operating<br>Grants and | Operating<br>Contributions | Revenue -<br>Contract/Reco | Other       | Profit from |              |
|-------------------------------------|------------------------------|-----------|-------------|-------------|-------------------------|----------------------------|----------------------------|-------------|-------------|--------------|
| by Type                             | (Gross)                      | Discount  | Fees        | Interest    | Subsidies               | and Donations              | verable Works              | Revenue     | Investments | Total        |
| Actual                              | (47,583,843)                 | 1,940,459 | (