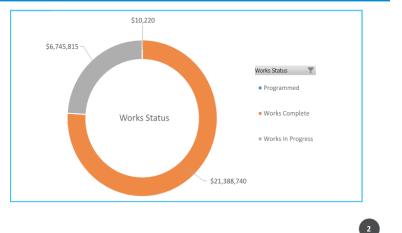

ork.

#### WEATHER EVENT DEFECTS



| Defect Types                 | Quantity |
|------------------------------|----------|
| DM8 - Signs and Guideposts   | 75       |
| DM10 - Silt and debris       | 159      |
| DM11 - Vegetation Clearing   | 5        |
| DM12 - Pothole repairs       | 99       |
| DM13 - Seal/pavement repairs | 18       |
| DM14 - Pipe clean out        | 72       |
| DM15 - Rock fill             | 102      |
| DM16 - Bulk fill             | 118      |
| DM17 - Light grading         | 76       |



# 2022 Weather Events

#### PROGRAM OVERVIEW UPDATE

- \$28,144,774 worth of works approved by the Queensland Reconstruction Authority (QRA).
- Current restoration value of the two events is estimated at \$48.3M including Infrastructure Restoration Works and Emergency Works.



#### SUBMISSION STATUS

• 51 submissions have been approved with 11 lodged with the QRA for acquittal.



#### **RECONSTRUCTION OF ESSENTIAL PUBLIC ASSETS PROGRAM & BETTERMENT**

Program updates are as below:

- Sheet piling at Liftins Bridge (submission 29) and Mountain View Drive (submission 60) landslip sites has been completed. The contractor is currently undertaking soil nailing activities and preparing for waler beam installation.
- Delivery of the two sealed road pavement contracts is nearing completion with only minor sites remaining due to subcontractor and cultural heritage holdups.
  - The Sealed Roads East has been completed following completion of shotcreting works on Summerholm Road and only
    minor outstanding works are remaining on the culverts at Abbotts Road which is