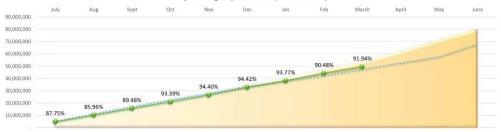

,880     | (8,200)     | (1,282,204)  |
| Target %                            | 100.47%                      | 101.33%   | 107.80%     | 131.69%     | 67.60%                  | 23.39%                     | 102.36%                    | 120.39%     | 98.51%      | 97.95%       |
|                                     |                              |           |             |             | •                       | •                          |                            |             |             |              |
| Movement to Prior<br>Month Target % | •                            | *         | <b>†</b>    | Ť           | *                       | 4                          | +                          | >           | *           | •            |

#### **Operating Expenditure (Cumulative)**





| EXPENDITURE TO<br>DATE              | Employee   | Goods and  |               |              |            |
|-------------------------------------|------------|------------|---------------|--------------|------------|
| by Type                             | Costs      | Services   | Finance Costs | Depreciation | Total      |
| Actual                              | 22,198,619 | 16,284,941 | 622,555       | 10,356,026   | 49,462,140 |
| Budget                              | 22,136,056 | 20,826,262 | 402,199       | 10,435,584   | 53,800,102 |
| Variance                            | (62,562)   | 4,541,321  | (220,356)     | 79,559       | 4,337,961  |
| Target %                            | 100.28%    | 78.19%     | 154.79%       | 99.24%       | 91.94%     |
|