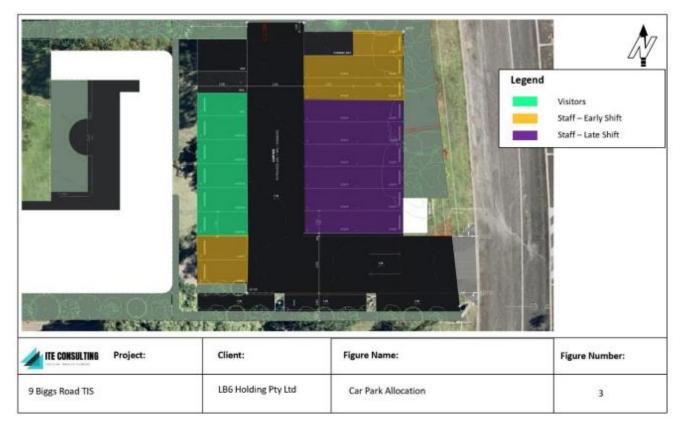

and exit for visitors, which will have the highest turnover. Staff movements occur less frequently, and more predictably, therefore can be managed operationally.

All early shift staff parking will be consolidated as these staff generally finish at the same time, allowing for ease of exiting the premises. There are also two (2) non-tandem staff spaces should there be a need if there is an alternative/early finish time.

The proposed arrangement, supported by the CPMP, demonstrates that the car parking can operate in a safe and efficient manner to comply with the Planning Scheme. It is recommended that a condition be imposed for linemarking to clearly delineate between visitor and staff car parking spaces.

The proposal complies with the Vehicle Access, Parking and On-Site Movement Code.



Figure 3. Concept Parking Management Plan

The development complies with all other assessment benchmarks:

- Two small advertising devices, non-illuminated are proposed on the premises attached to the building and mailbox;
- Maximum building height is 5.1m and building setbacks a minimum 6m from front boundary and 1.5m from side and rear boundaries;
- Landscaping is proposed throughout the development site and in particular to the front and side boundaries to visually screen the development from Biggs Road and adjoining properties;
- A new internal stormwater system will be constructed to capture flows arriving at and within the site to discharge to Biggs Road.
- Can be connected to water, electricity and telecommunications and has adequate area for an on-site effluent disposal system fo