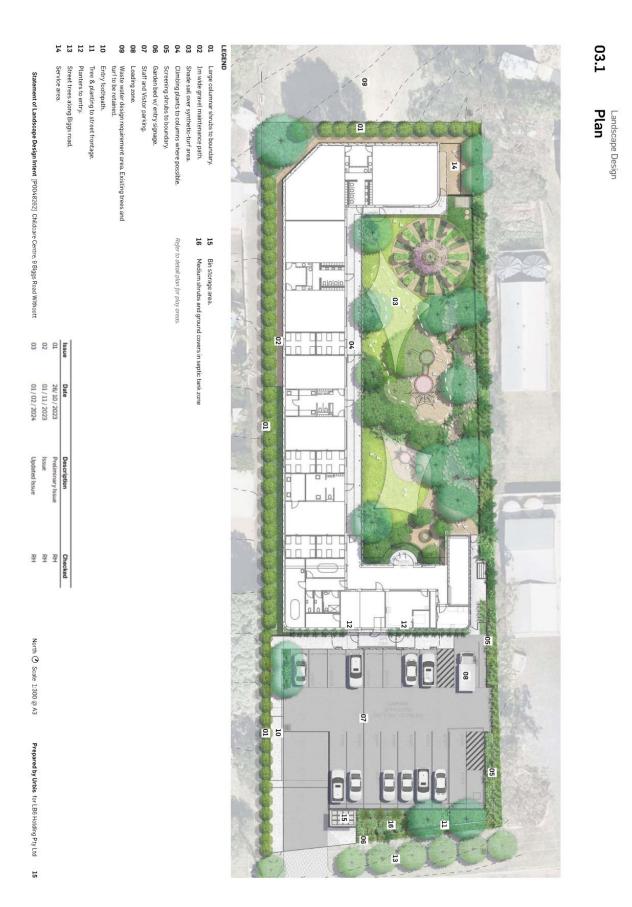

d the decision be contested in the Planning and Environment Court financial implications may occur.

# Legislation and Policy

The application has been assessed in accordance with the requirements of the *Planning Act 2016*. Legal implications arising from the recommendation provided in this report are that the applicant and/or submitters may appeal the decision to the Planning and Environment Court.

# **Risk Management**

The application has been assessed in accordance with the *Planning Act 2016*. Any risks have been mitigated through assessment of the application in accordance with legislative requirements and the recommendation of reasonable and relevant conditions.

# Attachments

- 1. MC2023/0090 Proposal Plans 8 Pages
- 2. MC2023/0090 Landscape Plans 6 Pages































05.3

Design Details Plant Palette





05.4 **Plant Palette Design Details** 

Prepared by Urbis for LB6 Holding Pty Ltd 26

Statement of Landscape Design Intent [P0048262] Childcare Centre, 9 Biggs Road Withcott

Updated Issue

Edible

< <

| 12.2                 | Development Permit for Operational Works for Roadwork, Stormwater,<br>Earthworks, and Erosion and Sediment Control at Saleyard Road, Gatton |
|----------------------|---------------------------------------------------------------------------------------------------------------------------------------------|
| Author:              | Scott Hambleton, Contract Planner                                                                                                           |
| Responsible Officer: | Amanda Pugh, Group Mana