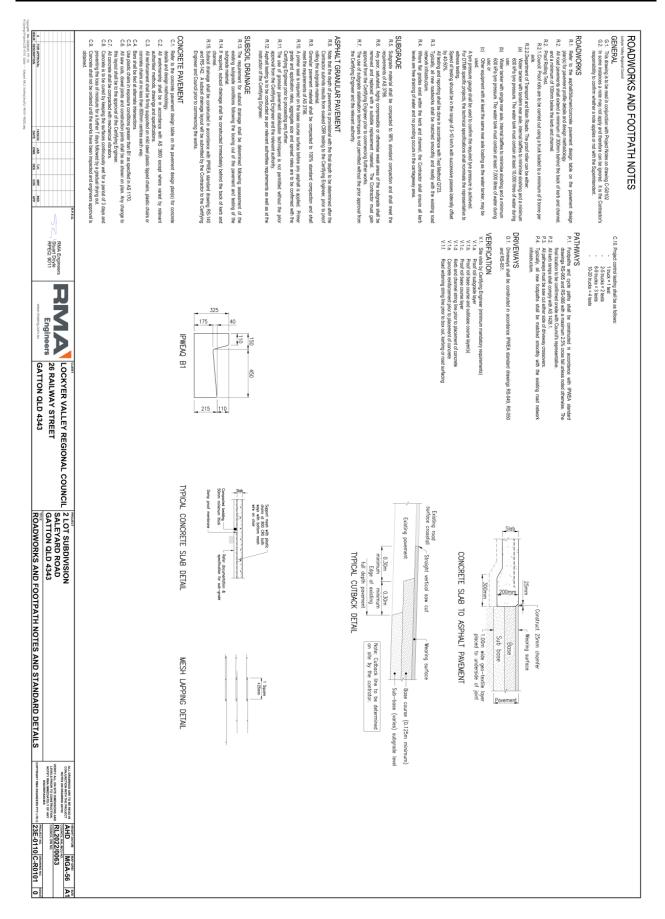

| CATION<br>Where required, the Contractor shall submit respection and test plans (ITPs) to the<br>Superintendent for varification before commencing work on activities covered by<br>the project quality plan. The ITPs and include where applicable, observations,<br>measurements and/or tests and the Costinuctor's before. In second-be deals to<br>the species quality of the tasks required to complete the works in resourcebed<br>deals to be project quality and the Costinuctor's deviant vertication and before<br>termostatism the works and the Costinuctor's deviant vertication and before<br>termostatism the provide and the task of the costinuctor's deviant vertication and before<br>termostatism the provide and the task of the costinuctor's deviant vertication and testing |





















| Image: State | ANTIW R.L. 108.50<br>VERTICAL<br>CURVE DATA<br>HORIZONTAL<br>CURVE DATA<br>KERB LEVELS<br>LIP OF KERB (RHS)<br>DESIGN HEIGHT<br>NATURAL SURFACE<br>CUT (-) /<br>FILL (+) DEPTH<br>CUT (-) /<br>FILL (+) DEPTH<br>CUT (-) /<br>FILL (+) DEPTH<br>Sould 1:500(b): 1:500 | Refer to drawing C-R0301 for continuation