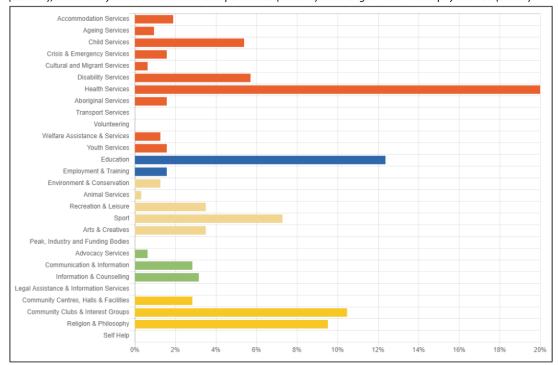

| 2. Laidley Crisis Care & Accommodation |
| 3. Community Clubs & Interest Groups | 3. Youth Insearch                      |
| 4. Welfare Assistance & Services     | 4. Gatton Redbacks Soccer Club         |
| 5. Youth Services                    | 5. Laidley Hospital                    |

My Community: Services by Sector

The below chart shows the number of services supporting the Lockyer Valley listed on My Community Directory by sector.



Client Services: 128 (40.63%) Groups, Clubs & Churches: 72 (22.86%) Sport, Recreation & Conservation: 50 (15.87%) Education & Employment: 44 (13.97%) Information & Advice: 21 (6.67%)

#### My Community: Services by Category

The below graph shows the number of services supporting the Lockyer Valley listed on My Community Directory by category.



Health Services is the most dominant category, with 63 services listed (20.00%), followed by Education with 39 (12.38%), Community Clubs and Interest Groups with 33 (10.48%) and Religion and Philosophy with 30 (9.52%).

As of 1 July 2024, Council will not be renewing its subscription to My Community Directory. My Community Directory and My Community Diary will still be available for the community to use, and existing listings will not be impacted by this change however Council will no longer be able to access statistics and other administrative functions.

Strategic Priority 3 – Develop and deliver programs, in consultation and collaboration with stakeholders, to promote community wellbeing and resilience, including recovery from advers events.



Community recovery and resilience engage