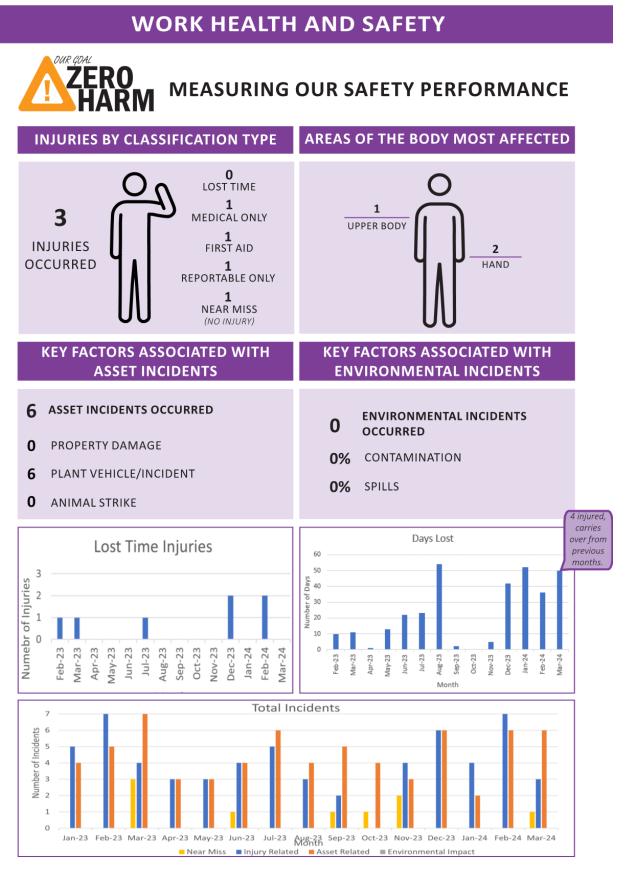

ruction. In addition, further quantities of more recent physical documents and files were finalised for disposal in accordance with our approved auditing processes, eliminating any long-term costly storage of these records.

### INFORMATION MANAGEMENT SNAPSHOT

|                            | March 2024 | Year to date |
|----------------------------|------------|--------------|
| Mail/Email items processed | 1,798      | 5,399        |
| Requests for files/boxes   | 19         | 102          |

# **RIGHT TO INFORMATION APPLICATIONS**

|                                 | 2024 | 2023 | 2022 | 2021 | 2020 | 2019 | 2018 |
|---------------------------------|------|------|------|------|------|------|------|
| Number of applications received | 4    | 13   | 9    | 14   | 10   | 2    | 8    |







# **WASTE MANAGEMENT - FEBRUARY 2024**

- DES received a complaint relating to a hose leading from a storm water dam at Laidley to a culvert on Glen Cairn Rd, beside the landfill site. However it was quickly confirmed that the hose was used for filling a water tanker for use on site. The questions prompted a review of our water quality and water management at the landfill sites. Our procedures appear to be up to scratch.
- After contract withdrawal from recycling, arrangements were quickly put in place for JJ Richards to haul collected recycling to their Toowoomba Depot. Material is then bulk hauled to Sunshine Coast for processing. Since 8 March collection trucks off load in the MRF shed into bulk skips for transport to their depot. This measure has taken a great deal of pressure off th