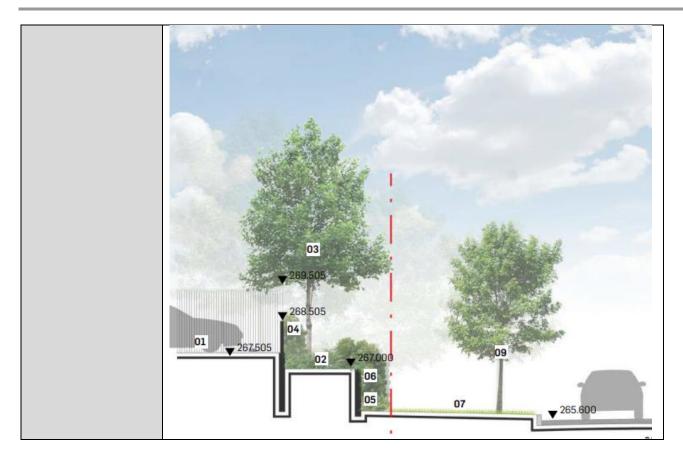

aping along the boundary which consists of screening<br>shrubs, have a minimum height at maturity of 1.5m.             |
|                       | A further Operational works development application is required which will include<br>the retaining walls and require detailed design by a Registered Professional<br>Engineer Queensland (RPEQ) therefore enquiring stability and longevity of the<br>retaining walls having regard to safety of people and property. |
|                       | The proposal complies with Specific Outcome P4.                                                                                                                                                                                                                                                                        |



## Vehicle Access, Parking and On-Site Movement Code

The development includes 25 car parking spaces of which 19 are proposed for staff car parking which complies with the required rate of parking at 1 space per staff member (19 employees). The staff car parking spaces (1-8, 10-17) are proposed in a tandem arrangement. No visitor car parking spaces are in a tandem arrangement.

The submitted Traffic Impact Assessment, prepared by ITE Consulting, included a Car Parking Management Plan to demonstrate the safe and efficient movement of vehicles and pedestrians.

As per Figure 3 below, the staff car parks will be separated into early shift (6:30-8:00am to 2:30-4:00pm) and late shift (9-10am to 5-6:30pm) staff.

The proposed car parking arrangement prioritises convenient and efficient entry,