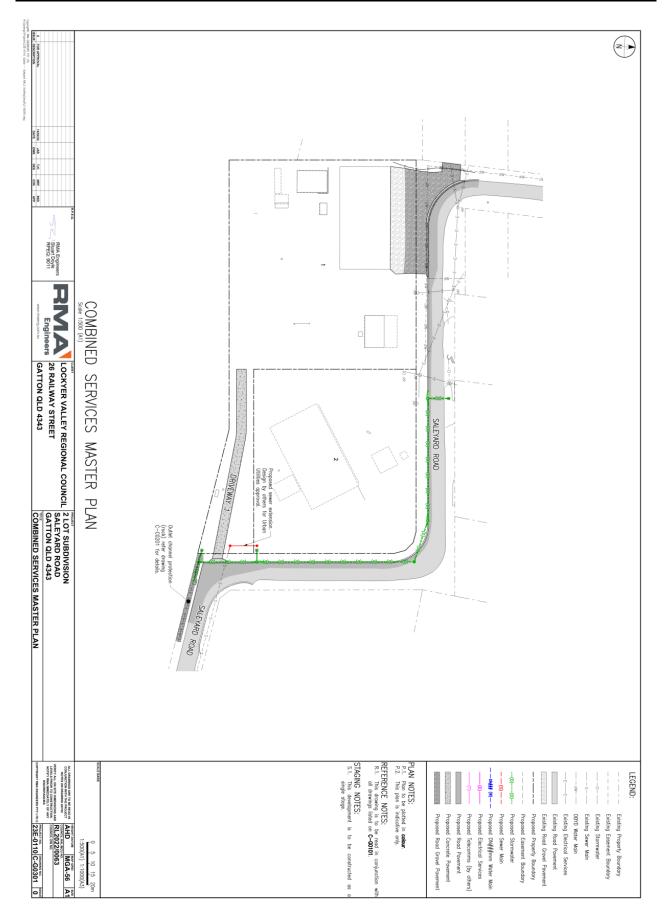

| CATION<br>Where required, the Contractor shall submit respection and test plans (ITPs) to the<br>Superintendent for varification before commencing work on activities covered by<br>the project quality plan. The ITPs and include where applicable, observations,<br>measurements and/or tests and the Costinuctor's before. In second-be deals to<br>the species quality of the tasks required to complete the works in resourcebed<br>deals to be project quality and the Costinuctor's deviant vertication and before<br>termostatism the works and the Costinuctor's deviant vertication and before<br>termostatism the provide and the task of the costinuctor's deviant vertication and before<br>termostatism the provide and the task of the costinuctor's deviant vertication and testing |





















| Image: State | ANTIW R.L. 108.50<br>VERTICAL<br>CURVE DATA<br>HORIZONTAL<br>CURVE DATA<br>KERB LEVELS<br>LIP OF KERB (RHS)<br>DESIGN HEIGHT<br>NATURAL SURFACE<br>CUT (-) /<br>FILL (+) DEPTH<br>CUT (-) /<br>FILL (+) DEPTH<br>CUT (-) /<br>FILL (+) DEPTH<br>Sould 1:500(b): 1:500 | Refer to drawing C-R0301 for continuation