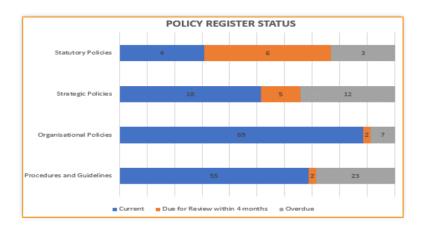

#### **Key Discussion Points**

Council's Coordinator Governance and Property presented key elements of the report to the ARMC and highlighted the next major review of policies is scheduled for March, so it is expected a significant number of policies will be updated in the near future. Council's Risk, Audit and Corporate Planning Advisor informed the ARMC that any overdue policies are not contributing to Council's strategic risks as the policy remains in place until it is superseded.