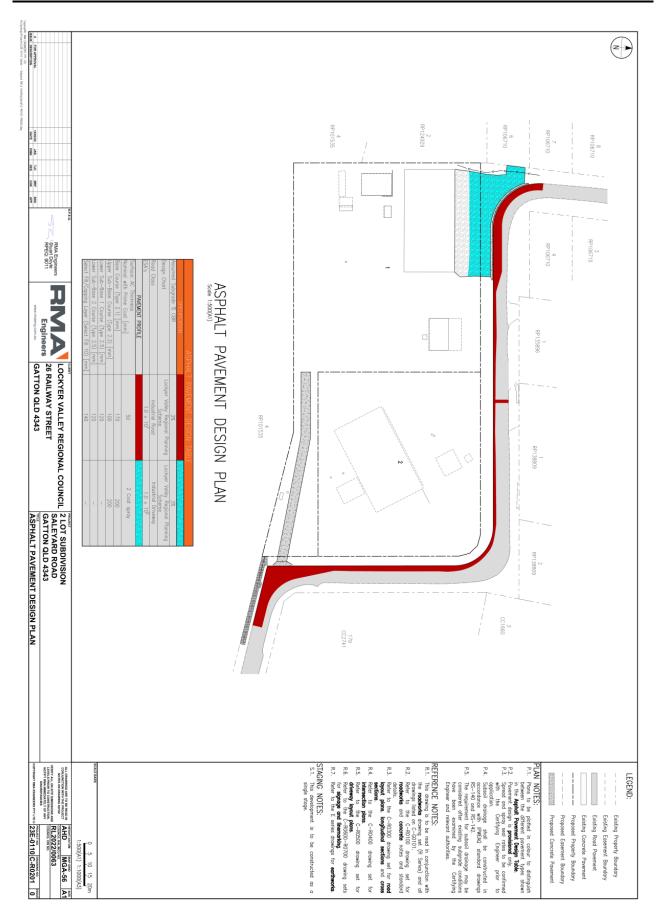

| CATION<br>Where required, the Contractor shall submit respection and test plans (ITPs) to the<br>Superintendent for varification before commencing work on activities covered by<br>the project quality plan. The ITPs and include where applicable, observations,<br>measurements and/or tests and the Costinuctor's before. In second-be deals to<br>the species quality of the tasks required to complete the works in resourcebed<br>deals to be project quality and the Costinuctor's deviant vertication and before<br>termostatism the works and the Costinuctor's deviant vertication and before<br>termostatism the provide and the task of the costinuctor's deviant vertication and before<br>termostatism the provide and the task of the costinuctor's deviant vertication and testing |





















| Image: State | ANTIW R.L. 108.50<br>VERTICAL<br>CURVE DATA<br>HORIZONTAL<br>CURVE DATA<br>KERB LEVELS<br>LIP OF KERB (RHS)<br>DESIGN HEIGHT<br>NATURAL SURFACE<br>CUT (-) /<br>FILL (+) DEPTH<br>CUT (-) /<br>FILL (+) DEPTH<br>CUT (-) /<br>FILL (+) DEPTH<br>Sould 1:500(b): 1:500 | Refer to drawing C-R0301 for continuation