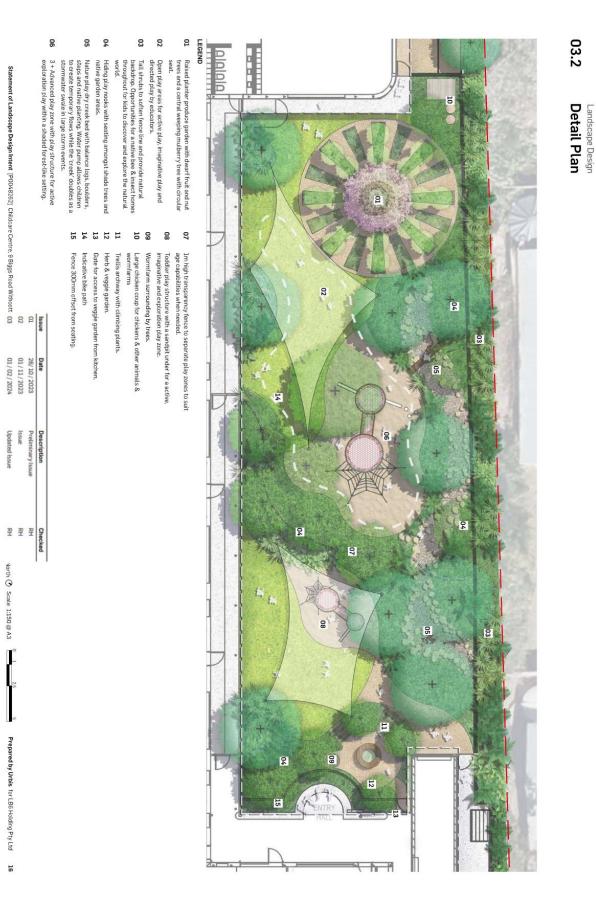

the decision be contested in the Planning and Environment Court financial implications may occur.

# Legislation and Policy

The application has been assessed in accordance with the requirements of the *Planning Act 2016*. Legal implications arising from the recommendation provided in this report are that the applicant and/or submitters may appeal the decision to the Planning and Environment Court.

# **Risk Management**

The application has been assessed in accordance with the *Planning Act 2016*. Any risks have been mitigated through assessment of the application in accordance with legislative requirements and the recommendation of reasonable and relevant conditions.

# Attachments

- 1. MC2023/0090 Proposal Plans 8 Pages
- 2. MC2023/0090 Landscape Plans 6 Pages































05.3

Design Details Plant Palette





05.4 **Plant Palette Design Details** 

Prepared by Urbis for LB6 Holding Pty Ltd 26

Statement of Landscape Design Intent [P0048262] Childcare Centre, 9 Biggs Road Withcott

Updated Issue

Edible

< <

| 12.2                 | Development Permit for Operational Works for Roadwork, Stormwater,<br>Earthworks, and Erosion and Sediment Control at Saleyard Road, Gatton |
|----------------------|---------------------------------------------------------------------------------------------------------------------------------------------|
| Author:              | Scott Hambleton, Contract Planner                                                                                                           |
| Responsible Officer: | Amanda Pugh, Group Manage