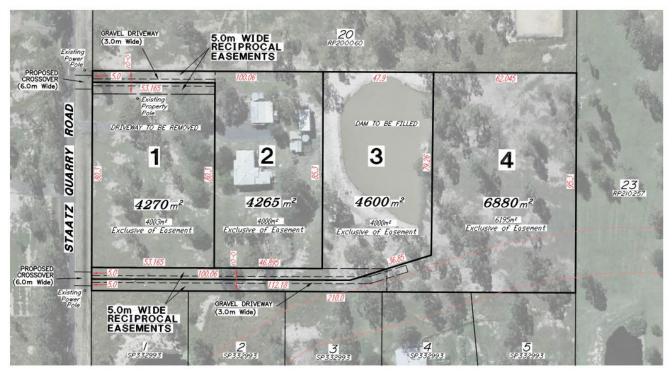

|  |  |  |  |
| Area of Proposed Lots (exclusive of access handles) | Lot 1: 4,003m <sup>2</sup><br>Lot 2: 4,000m <sup>2</sup><br>Lot 3: 4,000m <sup>2</sup><br>Lot 4: 6,195m <sup>2</sup>                                                                                                           |  |  |  |  |
| Easements                                           | Four (4) reciprocal access easements.<br>The easement arrangement will enable a single, shared driveway<br>to be constructed for proposed lots 1 & 2 and another shared<br>driveway to be constructed for proposed lots 3 & 4. |  |  |  |  |



Figure 2. Proposed Subdivision Plan.

#### PLANNING ASSESSMENT

# Preliminary Approval including Variation Request to Vary the Effect of the Laidley Shire Planning Scheme 2003

According to the *Planning Act 2016*, an application for a Variation Request must be assessed against the following:

| PLANNING ACT ASSESSMENT                                                                                                                                                                                                                                                          | OFFICER ASSESSMENT