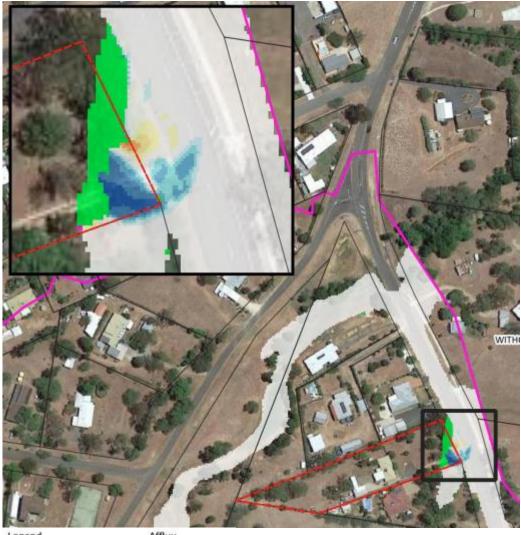

e use involves vulnerable persons, and the site will likely be isolated in a flood event preventing collection of children, with Withcott affected by flooding with little warning time. Therefore, to ensure safety of persons during a flood event, a condition is recommended requiring a Flood Risk Management Plan (FRMP) to be submitted with lodgement of the Operational works.

The proposal complies with the TLPI Flood Hazard Overlay Code.



|     | 0.0 - 0.3m          |
|-----|---------------------|
|     | 0.3 - 0.5m          |
|     | 0.5 - 1.0m          |
|     | 1.0 - 1.2m          |
|     | 1.2 - 2.0m          |
|     | > 2.0m              |
| *** | Indicative flooding |
| Ο   | Dams                |

# Figure 4. Defined Flood Level depth mapping (source LVRC Flood information portal)



Legend Afflux
Cadastre -0.2 - 0.1
Site Boundary -0.1 - -0.05
Code Boundary -0.05 - -0.03
Was Wet, Now Dry -0.02 - -0.01
Was Dry, Now Wet -0.01 - 0.01
0.01 - 0.02
0.02 - 0.01
0.01 - 0.02
0.02 - 0.03
0.03 - 0.05
0.05 - 0.1
0.1 - 0.2
> 0.2

Figure 5. 1% AEP Afflux

## Draft Lockyer Valley Planning Scheme

Pursuant to the draft Lockyer Valley Planning Scheme, the site is located in the:

- Low density residential zone
- Overlays:
  - OM3A Biodiversity Ecological Areas overlay
  - OM5 Cultural heritage overlay (Biggs Road local heritage route)
  - OM12A Waterways and water resource catchment Ecosystems overlay
  - OM12B Waterways and water resource catchment overlay water resource catchment overlay

Under the Draft Planning Scheme, the proposal would be defined as a Childcare centre and remai