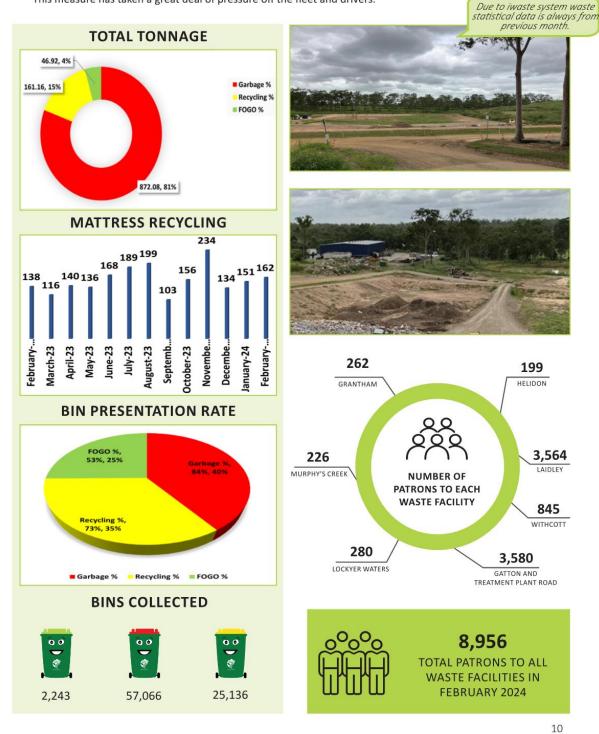

- FEBRUARY 2024**

- DES received a complaint relating to a hose leading from a storm water dam at Laidley to a culvert on Glen Cairn Rd, beside the landfill site. However it was quickly confirmed that the hose was used for filling a water tanker for use on site. The questions prompted a review of our water quality and water management at the landfill sites. Our procedures appear to be up to scratch.
- After contract withdrawal from recycling, arrangements were quickly put in place for JJ Richards to haul collected recycling to their Toowoomba Depot. Material is then bulk hauled to Sunshine Coast for processing. Since 8 March collection trucks off load in the MRF shed into bulk skips for transport to their depot. This measure has taken a great deal of pressure off the fleet and drivers.



| 14.3                 | Group Manager Community and Regional Prosperity Monthly Report - March 2024 |
|----------------------|-----------------------------------------------------------------------------|
| Author:              | Amanda Pugh, Group Manager Community & Regional Prosperity                  |
| Responsible Officer: | Amanda Pugh, Group Manager Community & Regional Prosperity                  |

#### Purpose:

This report provides Council with a summary of key operational activities undertaken by the Community and Regional Prosperity Group during March 2024.

### This document is for Council's information only.

#### **Executive Summary**

This report provides Council with a summary of key operational activities undertaken by the Community and Regional Prosperity Group duri