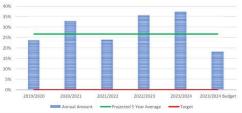

#### Summary:

This report provides the Audit and Risk Management Committee with the summary of Council's financial performance against budget for the financial year to 31 January 2024.

#### **Key Discussion Points**

Council's Coordinator Accounting Services took the report as read and highlighted that sustainability indicators will now be included in the report following a briefing from the Department of Housing, Local Government, Planning and Public Works to Councillors.