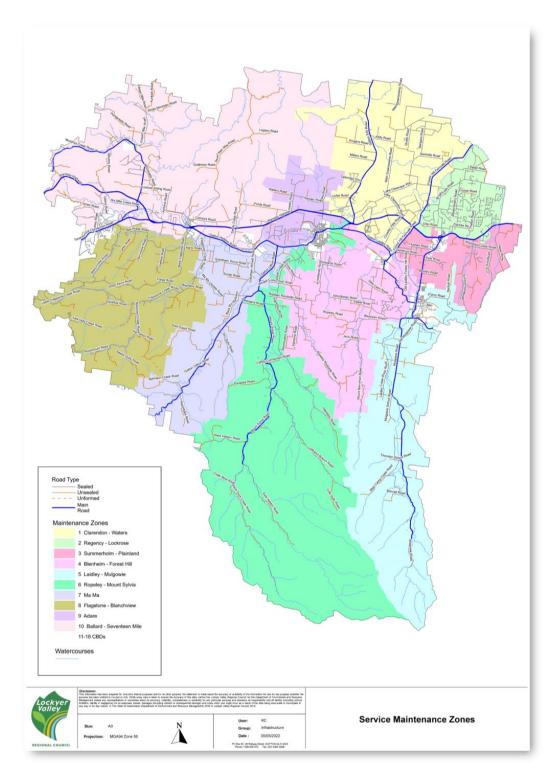

mmerholm Road and only
    minor outstanding works are remaining on the culverts at Abbotts Road which is scheduled to be completed at the
    beginning of April, weather pending.
- The contract for the repair of the rockfall fence on Flagstone Creek Road (submission 76) has been awarded and is expected to be completed by the end of April.
- Betterment works extending floodway approaches (submission 77) is progressing with only two floodway locations at the start of Upper Flagstone Creek Road remaining for completion by council.



Infrastructure works conducted in the Lockyer Valley region are undertaken by maintenance zones. These maintenance zones are referenced in the report. For geographical clarity, the map below identifies the specific areas corresponding to each maintenance zone.



# Infrastructure & Engineering Service Branch Highlights

# DESIGN & CONSTRUCTION WORKS - PROJECTS UNDERWAY

The following projects are currently in the concept design phase:

Fairway Drive, Kensington Grove – Footpath Missing Link

The following projects are currently in the detailed design phase:

- QRRRF Flood Signage and Cameras
- Lake Apex Parking and Accessibility
- Gatton Central Drainage Drainage Upgrades
- Laidley Watermain
- John Street South, Laidley
- Edgerton Drive, Plainland Pavement Reconstruction

The following designs have been issued for construction:

- Flagstone Creek Road Culvert Replacement
- Douglas McInnes Drive Drainage Improvements
- Postman's Ridge Road, Helidon Spa Pavement Rehabilitation

#### WOODLANDS / SCHRODERS ROAD, WOODLANDS - REHABILITATION

- Woodland