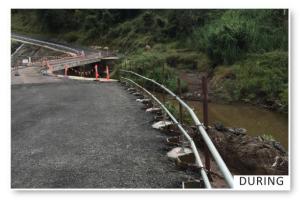

# AGENDA ITEMS

| ITEM | DESCRIPTION                                                                                     | RECORD MATTERS FOR ACTION                                                                                                                                                                                                                                                                                                                                                                                                                                                                                                                                                                                                                                                                                                                                                                                                                                                                                                                                                                                                                                                                                                                                                                                                                                                                                              | RESPONSIBLE<br>OFFICER | BY WHEN |
|------|-------------------------------------------------------------------------------------------------|------------------------------------------------------------------------------------------------------------------------------------------------------------------------------------------------------------------------------------------------------------------------------------------------------------------------------------------------------------------------------------------------------------------------------------------------------------------------------------------------------------------------------------------------------------------------------------------------------------------------------------------------------------------------------------------------------------------------------------------------------------------------------------------------------------------------------------------------------------------------------------------------------------------------------------------------------------------------------------------------------------------------------------------------------------------------------------------------------------------------------------------------------------------------------------------------------------------------------------------------------------------------------------------------------------------------|------------------------|---------|
|      | Apologies if Applicable<br>(Chair)                                                              | Apologies as above.                                                                                                                                                                                                                                                                                                                                                                                                                                                                                                                                                                                                                                                                                                                                                                                                                                                                                                                                                                                                                                                                                                                                                                                                                                                                                                    | NA                     |         |
| 2.   | Confirmation of previous minutes (Chair)                                                        | Minutes from 08/11/2023 moved by Di Lewin and seconded Allan Willson. ECM 4760875                                                                                                                                                                                                                                                                                                                                                                                                                                                                                                                                                                                                                                                                                                                                                                                                                                                                                                                                                                                                                                                                                                                                                                                                                                      | NA                     |         |
| 3.   | Outstanding Actions<br>(Chair)                                                                  | Refer to the outstanding actions items document ECM <u>3161961</u>                                                                                                                                                                                                                                                                                                                                                                                                                                                                                                                                                                                                                                                                                                                                                                                                                                                                                                                                                                                                                                                                                                                                                                                                                                                     | NA                     |         |
|      |                                                                                                 | Cr Holstein read out the update to the committee provided by Range Environmental 27/02/2024<br>Comments on field works:                                                                                                                                                                                                                                                                                                                                                                                                                                                                                                                                                                                                                                                                                                                                                                                                                                                                                                                                                                                                                                                                                                                                                                                                |                        |         |
| 4    | Lake Apex and Freeman Rehabilitation<br>Project Update<br>(Range Environmental via Cr Holstein) | <ul> <li>Range Environmental completed bathymetric surveying works in January 2024 with Geotechnical and environmental soil testing in February 2024</li> <li>Between the completion of the bathymetric survey works and soil investigation works water depth increased significantly across both waterbodies</li> <li>During soil investigation works the depth of water within Lake Apex was measured between 1.8 and 3m and within Lake Freeman was measured generally between 1 and 1.5m</li> <li>The soil material encountered was generally consistent across both lakes Sediment material was described as a dark grey clayey silt, with a very loose, wet and soft consistency. This material was generally only a few centimetres thick and maximum up to about 10cms</li> <li>Underlying material was described as a hard to stiff silty clay. It is possible that whenever a new layer of silt is deposited it is compressed and forms the new clay base of the waterbody. Due to this clay, it made it difficult to obtain material deeper than approximately 0.4-0.5m from the lake base.</li> <li>Schedule: <ul> <li>Draft geotechnical and environmental (soil testing) reports to be provided to Council in mid-March. Samples collected are currently undergoing lab analysis.</li> </ul> </li> </ul> |                        |         |