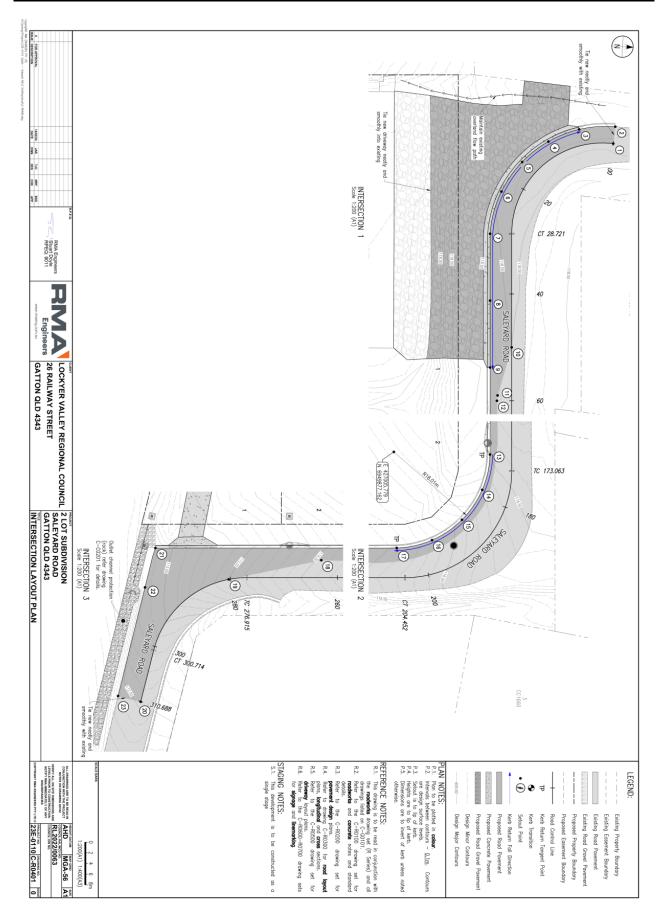

|





| Image: Strate                  |