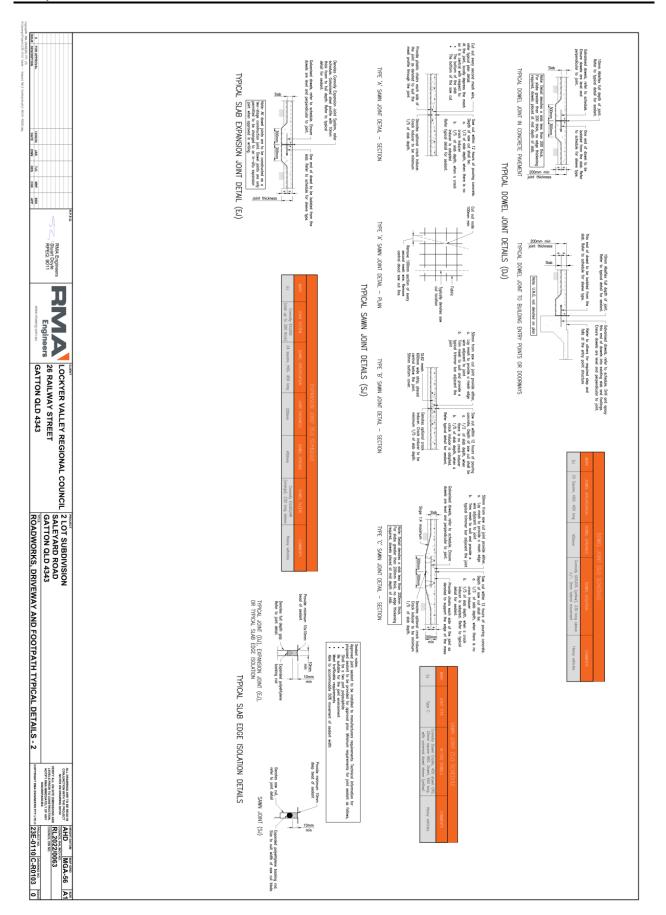

| CATION<br>Where required, the Contractor shall submit respection and test plans (ITPs) to the<br>Superintendent for varification before commencing work on activities covered by<br>the project quality plan. The ITPs and include where applicable, observations,<br>measurements and/or tests and the Costinuctor's before. In second-be deals to<br>the species quality of the tasks required to complete the works in resourcebed<br>deals to be project quality and the Costinuctor's deviant vertication and before<br>termostatism the works and the Costinuctor's deviant vertication and before<br>termostatism the provide and the task of the costinuctor's deviant vertication and before<br>termostatism the provide and the task of the costinuctor's deviant vertication and testing |





















| Image: State | ANTIW R.L. 108.50<br>VERTICAL<br>CURVE DATA<br>HORIZONTAL<br>CURVE DATA<br>KERB LEVELS<br>LIP OF KERB (RHS)<br>DESIGN HEIGHT<br>NATURAL SURFACE<br>CUT (-) /<br>FILL (+) DEPTH<br>CUT (-) /<br>FILL (+) DEPTH<br>CUT (-) /<br>FILL (+) DEPTH<br>Sould 1:500(b): 1:500 | Refer to drawing C-R0301 for continuation