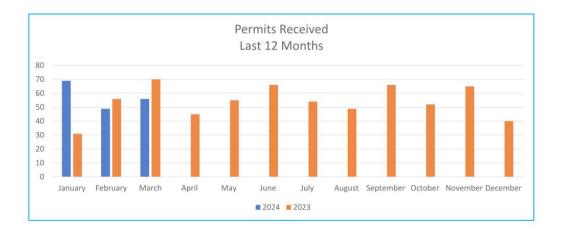

preparation works completed to date.
- Final seals have been delayed due to wet weather impacts and is scheduled to be completed by end of April 2024.



West Haldon Road, West Haldon



West Haldon Road, West Haldon

#### DESIGN & CONSTRUCTION WORKS - PROJECTS COMPLETED

#### BRIGHTVIEW ROAD, GLENORE GROVE - DRAINAGE AND PAVEMENT REHABILITATION

- Brightview Road is a rural arterial road connecting Gehrke Road and Forest Hill Fernvale Road at Glenore Grove and thanks to the Building Better Regions (BBR) fund Lockyer Valley Regional Council can proceed with drainage upgrades and the rehabilitation of the pavement due to its poor condition.
- Line marking was completed in mid-March which brings this project to a close.



# Operations & Maintenance

WORKS ON ROADS PERMITS & APPLICATIONS







DEFECTS COLLECTED THROUGHOUT THE REGION - MARCH 2024



# Infrastructure Planning

### ASSET MANAGEMENT

- Continued processing of capital completions.
- Processing of developer-contributed assets.
- Routine RMPC inspections have been completed.
- Completion of routine defect inspections in Zones 8, 16 and 18, and commencement of routine defect inspections in Zone 10.

TOTAL OPERATIONAL

**DEFECTS COMPLETED** 

**IN MARCH 2024** 

- Routine condition inspections for 91 assets have been completed.
- Road Condition Assessment project is ongoing, with over 80% of unsealed roads assessed and sealed roads scheduled to start in April.
- · Asset officers are preparing capital works project lists and verifying priorities for consideration for future budgets.
- Valuation of Councils Drainage an