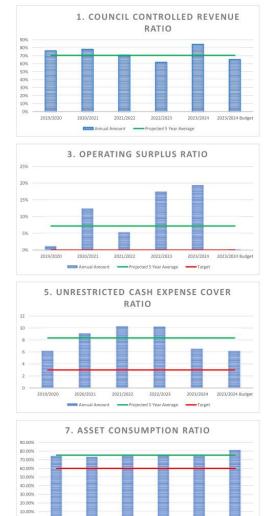

g building rectification after storm damage. |                                                                          |                                 | Funding application approval awaiting.<br>Development application is about to be submitted. |                                                               |                                               | Purchase of land for flood mitigation largely<br>completed. | to secure access agreements . New Withcott Hub<br>sites have been identified. Value obtained but<br>negotiations stalled. | Mountain Bike Project to be carried forward waiting                          |                                   |                         |                                                 | Comments                                                |





2021/202

2022/2023

2023/2024

2023/2024 Budget



4. OPERATING CASH RATIO



6. ASSET SUSTAINABILITY RATIO 400% 350% 300% 250% 200% 150% 100% 50% 0% 2020/2021 2021/2022 2022/2023 2023/2024 2023/2024 B 2019 Annual An 5 Year Average ---- Target



0.00%

| 10.7                 | Budget Review and Updated Long-Term Financial Forecast                                 |
|----------------------|----------------------------------------------------------------------------------------|
| Author:              | Kacey Bachmann, Management Accountant; Dee Stewart, Coordinator<br>Accounting Services |
| Responsible Officer: | Ian Church, Chief Executive Officer                                                    |

#### Purpose:

The purpose of this report is to seek Council's adoption of the amended