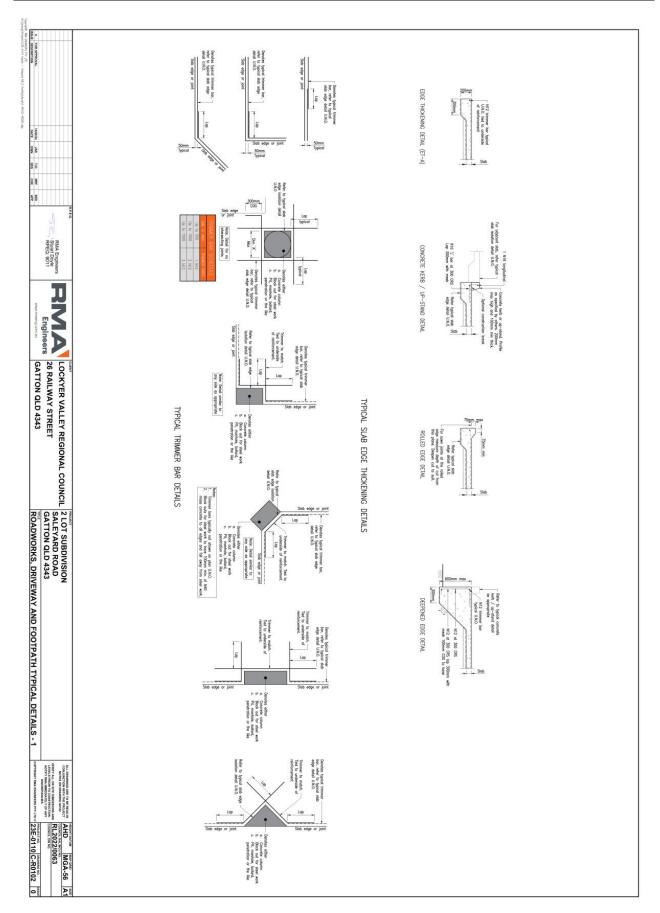

| CATION<br>Where required, the Contractor shall submit respection and test plans (ITPs) to the<br>Superintendent for varification before commencing work on activities covered by<br>the project quality plan. The ITPs and include where applicable, observations,<br>measurements and/or tests and the Costinuctor's before. In second-be deals to<br>the species quality of the tasks required to complete the works in resourcebed<br>deals to be project quality and the Costinuctor's deviant vertication and before<br>termostatism the works and the Costinuctor's deviant vertication and before<br>termostatism the provide and the task of the costinuctor's deviant vertication and before<br>termostatism the provide and the task of the costinuctor's deviant vertication and testing |





















| Image: State | ANTIW R.L. 108.50<br>VERTICAL<br>CURVE DATA<br>HORIZONTAL<br>CURVE DATA<br>KERB LEVELS<br>LIP OF KERB (RHS)<br>DESIGN HEIGHT<br>NATURAL SURFACE<br>CUT (-) /<br>FILL (+) DEPTH<br>CUT (-) /<br>FILL (+) DEPTH<br>CUT (-) /<br>FILL (+) DEPTH<br>Sould 1:500(b): 1:500 | Refer to drawing C-R0301 for continuation