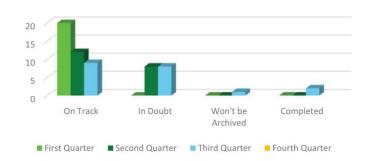

installed at Forest Hill Cemetery. Seam strips provide a solid base for the headstones at the cemetery and play a vital role in assisting Council to reduce maintenance expenditure at our cemeteries.

In addition, Council undertook internal and external weatherproofing of Gatton Shire Hall in February. The works were necessary due to the deterioration of the cladding, which was allowing moisture to seep into the building during rain events.

The \$370,000 project protected and sealed the facade, eliminating further damage to the building.



# **PERFORMANCE STATUS**

#### **MILESTONE STATUS**



# YEAR TO DATE MILESTONE STATUS

This graph provides a year-to-date comparison of the milestone status of the Operational Plan 2023-2024 activities against previous quarterly performance reports.



## BUDGET STATUS

| STATUS                  |              | NUMBER | 2       |
|-------------------------|--------------|--------|---------|
| On Track                | •            | 16     | 2       |
| Under/Over              |              | 2      | BUDO    |
| Completed – Over Budget | •            | 0      | Third Q |
| Completed within Budget | $\checkmark$ | 2      |         |

#### YEAR TO DATE BUDGET STATUS COMPARISON

This graph provides a year-to-date comparison of the budget status of the Operational Plan 2023-2024 activities against previous quarterly performance reports.







# LOCKYER COMMUNITY DELIVERABLES

Our healthy community welcomes the spirited diversity found within our region. Times of hardship highlight our resilience. Our high standards support our quality