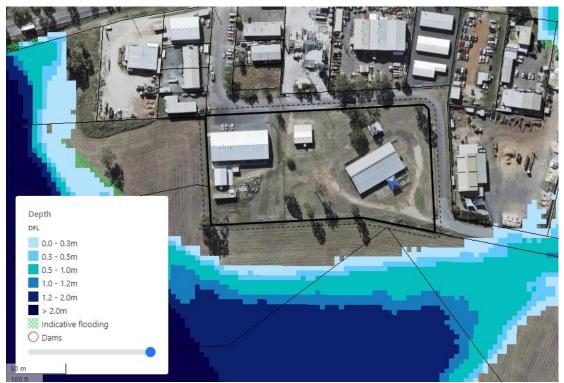

Earthworks Code or can be made to comply through the imposition of lawful development conditions, as recommended in this report.

# **TEMPORARY LOCAL PLANNING INSTRUMENT (TLPI)**

The approved subdivision was assessed against the TLPI. That assessment is re-produced below and remains current because the flood modelling for the premises and the TLPI remains unchanged.

The premises is identified in a flood investigation area under Council's TLPI mapping, necessitating additional review into the updated flood modelling.

The latest flood modelling in the Defined Flood Event (refer map below) identifies the premises is not subject to flood inundation. Accordingly, the development does not occur within a flood hazard area and avoids flood risk in accordance with the requirements of the TLPI.



Figure 2. Defined Flood Level (DFL) Flood Map (source: Council's Flood Information Portal)

# STATE PLANNING REQUIREMENTS

# South East Queensland Regional Plan 2023 (Shaping SEQ)

The site is located in the Urban Footprint. Development for Operational Works consistent with an industrial subdivision align with the expectations of Shaping SEQ.

# State Planning Policy (SPP)

The SPP was considered at the time of subdivision and there are no new or changed impacts to that assessment arising from this Operational Works development application.

# REFERRALS

#### Internal

The application was internally referred to Council's Development Assessment Engineers. Relevant conditions have been included in the recommendations.

#### External

#### Planning Regulation 2017 Referrals

The application