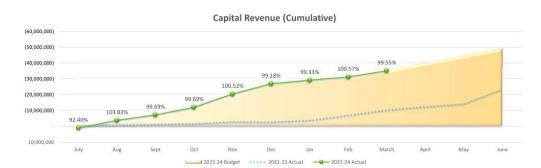

otal      |
| Actual                              | 22,198,619 | 16,284,941 | 622,555       | 10,356,026   | 49,462,140 |
| Budget                              | 22,136,056 | 20,826,262 | 402,199       | 10,435,584   | 53,800,102 |
| Variance                            | (62,562)   | 4,541,321  | (220,356)     | 79,559       | 4,337,961  |
| Target %                            | 100.28%    | 78.19%     | 154.79%       | 99.24%       | 91.94%     |
|                                     |            |            |               |              |            |
| Movement to Prior<br>Month Target % | •          | Ψ          | >             | •            | •          |

Attachment 1

LOCKYER VALLEY REGIONAL COUNCIL Capital Revenue and Expenditure Dashboard For the Period Ending 31st March 2024



| REVENUE TO DATE<br>by Type | Capital Grants,<br>Subsidies and<br>Contributions | Profit (Loss)<br>on Disposal of<br>Non Current<br>Assets | Total        |
|----------------------------|---------------------------------------------------|----------------------------------------------------------|--------------|
| Actual                     | (35,125,627)                                      | -                                                        | (35,125,627) |
| Budget                     | (35,285,533)                                      | 1.20                                                     | (35,285,533) |
| Variance                   | (159,907)                                         | 12                                                       | (159,907)    |
| Target %