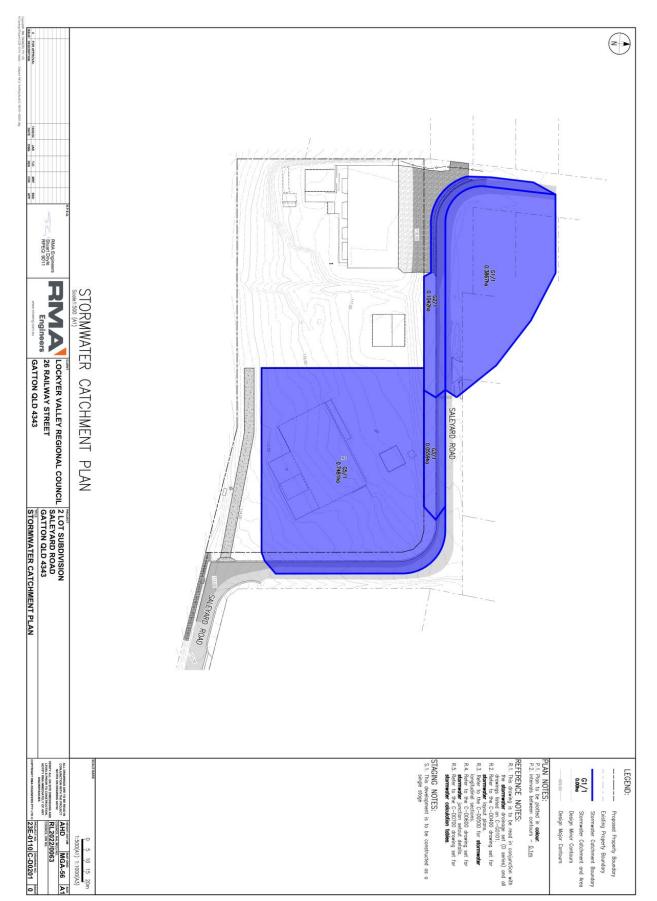

|                                                                                                                                                                                                                                                                                                                                                                                                                                        |                                                                                                                                                                                                                                                                                                                  |                      |







| 0 FOR APPROVAL                                                           | LINE NO#             | CHAINAGE                                | SETOUT<br>COORDINATES<br>Where relevant, Easting & Northing<br>setant coordinates shall be<br>cross referenced with property<br>boundary setaut dimensions. | DESIGN SURFACE                | SURVEYED SURFACE | INVERT LEVEL                             | DEPTH TO INVERT                           | PIPE CAPACITY<br>AT GRADE (m <sup>3</sup> /s) | PIPE FLOW<br>(m <sup>3</sup> /s) | Q2 H.G.L. IN PIPE<br>Q2 W.S.E. IN STRUCTURE                       | Full Pipe Velocity (m/s)<br>Part Full Velocity (m/s)<br>DATUM RL                       | Pipe Grade (%)<br>Pipe Slope (1 in X) | Pipe Size (mm)<br>Pipe Class